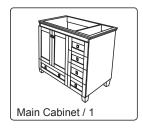

## WYNDHAM COLLECTION



- Prior to installation, please check received items against the "Packing List".
- Please report any missing items to your retailer immediately
- Protect all surfaces from sharp objects, high heat sources, direct prolonged sunlight and chemical hazards.
- · Professional installation recommended.



## PACKING LIST











## INSTALLATION AND ADJUSTMENT OF HINGES











REQUIRED TOOLS NOT IN BOX



Tape measure













Spirit Level

Silicone sealant

WC-CG8000-36 OVERMOUNT INSTALLATION



## INSTALLATION INSTRUCTIONS



① Installer must cut appropriately sized hole in back of cabinet to accommodate existing placement of hot&cold wall valves and drains







WC-CG8000-36 OVERMOUNT INSTALLATION