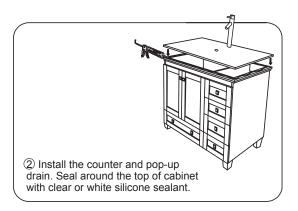

## INSTALLATION AND ADJUSTMENT OF HINGES

REQUIRED TOOLS NOT IN BOX

Tape measure

Spirit Level

Silicone sealant

WC-CG8000-36 OVERMOUNT INSTALLATION