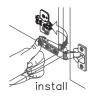

## INSTALLATION AND ADJUSTMENT OF HINGES

REQUIRED TOOLS NOT IN BOX

Tape measure

Spirit Level

Silicone sealant

WC-CG8000-36 OVERMOUNT INSTALLATION