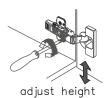

## INSTALLATION AND ADJUSTMENT OF HINGES

REQUIRED TOOLS NOT IN BOX

Tape measure

Spirit Level

Silicone sealant

WC-CG8000-36 OVERMOUNT INSTALLATION