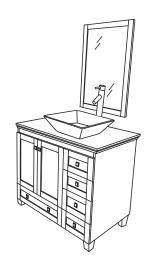

## INSTALLATION AND ADJUSTMENT OF HINGES

REQUIRED TOOLS NOT IN BOX

Tape measure

Spirit Level

Silicone sealant

WC-CG8000-36 OVERMOUNT INSTALLATION

## INSTALLATION INSTRUCTIONS

① Installer must cut appropriately sized hole in back of cabinet to accommodate existing placement of hot&cold wall valves and drains

WC-CG8000-36 OVERMOUNT INSTALLATION