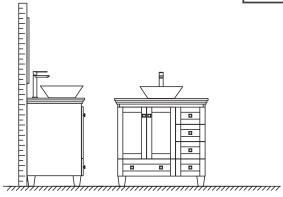

## INSTALLATION AND ADJUSTMENT OF HINGES

REQUIRED TOOLS NOT IN BOX

Tape measure

Spirit Level

Silicone sealant

WC-CG8000-36 OVERMOUNT INSTALLATION

## INSTALLATION INSTRUCTIONS

① Installer must cut appropriately sized hole in back of cabinet to accommodate existing placement of hot&cold wall valves and drains

WC-CG8000-36 OVERMOUNT INSTALLATION