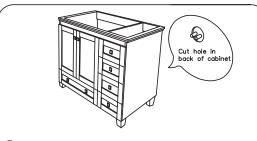

## INSTALLATION INSTRUCTIONS

① Installer must cut appropriately sized hole in back of cabinet to accommodate existing placement of hot&cold wall valves and drains

WC-CG8000-36 OVERMOUNT INSTALLATION