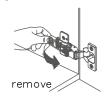

## INSTALLATION AND ADJUSTMENT OF HINGES

REQUIRED TOOLS NOT IN BOX

Tape measure

Spirit Level

Silicone sealant

WC-CG8000-36 OVERMOUNT INSTALLATION