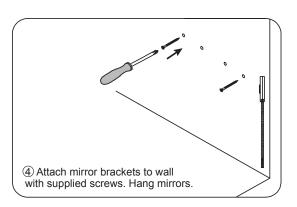

## INSTALLATION AND ADJUSTMENT OF HINGES

REQUIRED TOOLS NOT IN BOX

Tape measure

Spirit Level

Silicone sealant

WC-CG8000-36 OVERMOUNT INSTALLATION