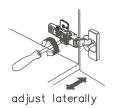

## INSTALLATION AND ADJUSTMENT OF HINGES

REQUIRED TOOLS NOT IN BOX

Tape measure

Spirit Level

Silicone sealant

WC-CG8000-36 OVERMOUNT INSTALLATION