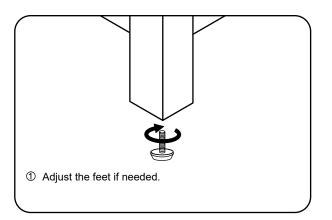

## WYNDHAM Collection

- Prior to installation please check received items against the "Packing List".
  Please report any missing items to your retailer immediately.
- Protect all surfaces from sharp objects, high heat sources, direct prolonged sunlight and chemical hazards.
- Professional installation recommended.
- Backsplash comes in two pieces.
- Please install on a level surface. If minor door and drawer alignment is required, please follow the easy directions on the next page.