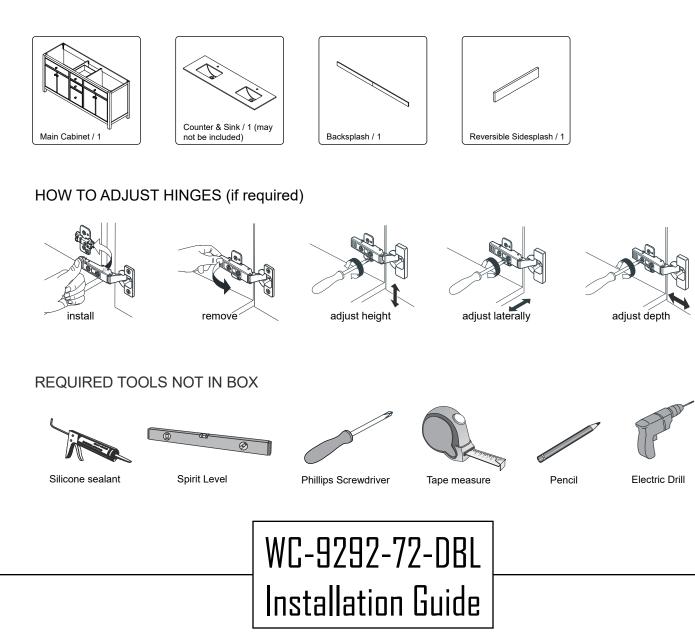

## PACKING LIST

(Not all components may be included, depending upon your purchase)

## WYNDHAM Collection

- Prior to installation please check received items against the "Packing List".
  Please report any missing items to your retailer immediately.
- Protect all surfaces from sharp objects, high heat sources, direct prolonged sunlight and chemical hazards.
- Professional installation recommended.
- Backsplash comes in two pieces.
- Please install on a level surface. If minor door and drawer alignment is required, please follow the easy directions on the next page.

## INSTALLATION INSTRUCTIONS

WC-9292-72-DBL Installation Guide