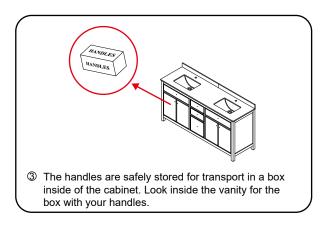

## WYNDHAM Collection



- Prior to installation please check received items against the "Packing List".
  Please report any missing items to your retailer immediately.
- Protect all surfaces from sharp objects, high heat sources, direct prolonged sunlight and chemical hazards.
- Professional installation recommended.
- Backsplash comes in two pieces.
- Please install on a level surface. If minor door and drawer alignment is required, please follow the easy directions on the next page.



## PACKING LIST

(Not all components may be included, depending upon your purchase)



## WYNDHAM Collection

## INSTALLATION INSTRUCTIONS









WC-9292-72-DBL Installation Guide