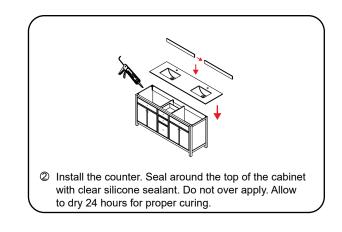

## WYNDHAM Collection



- Prior to installation please check received items against the "Packing List".
  Please report any missing items to your retailer immediately.
- Protect all surfaces from sharp objects, high heat sources, direct prolonged sunlight and chemical hazards.
- Professional installation recommended.
- Backsplash comes in two pieces.
- Please install on a level surface. If minor door and drawer alignment is required, please follow the easy directions on the next page.



## PACKING LIST

(Not all components may be included, depending upon your purchase)



## WYNDHAM Collection

## INSTALLATION INSTRUCTIONS









WC-9292-72-DBL Installation Guide