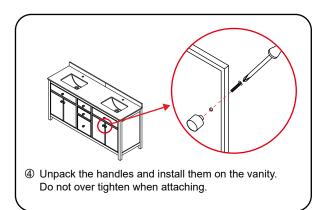

## WYNDHAM Collection



- Prior to installation please check received items against the "Packing List".
  Please report any missing items to your retailer immediately.
- Protect all surfaces from sharp objects, high heat sources, direct prolonged sunlight and chemical hazards.
- Professional installation recommended.
- Backsplash comes in two pieces.
- Please install on a level surface. If minor door and drawer alignment is required, please follow the easy directions on the next page.



## PACKING LIST

(Not all components may be included, depending upon your purchase)



## WYNDHAM Collection

## INSTALLATION INSTRUCTIONS









WC-9292-72-DBL Installation Guide