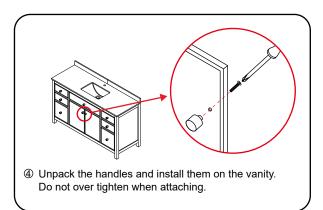

## WYNDHAM Collection



- Prior to installation please check received items against the "Packing List".
  Please report any missing items to your retailer immediately.
- Protect all surfaces from sharp objects, high heat sources, direct prolonged sunlight and chemical hazards.
- Professional installation recommended.
- Backsplash comes in two pieces.
- Please install on a level surface. If minor door and drawer alignment is required, please follow the easy directions on the next page.



## PACKING LIST

(Not all components may be included, depending upon your purchase)



## WYNDHAM Collection

## INSTALLATION INSTRUCTIONS









WC-9292-60-SGL Installation Guide