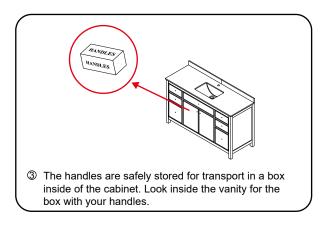

## WYNDHAM Collection



- Prior to installation please check received items against the "Packing List".
  Please report any missing items to your retailer immediately.
- Protect all surfaces from sharp objects, high heat sources, direct prolonged sunlight and chemical hazards.
- Professional installation recommended.
- Backsplash comes in two pieces.
- Please install on a level surface. If minor door and drawer alignment is required, please follow the easy directions on the next page.



## PACKING LIST

(Not all components may be included, depending upon your purchase)



## WYNDHAM Collection

## INSTALLATION INSTRUCTIONS









WC-9292-60-SGL Installation Guide