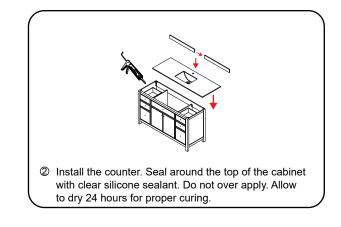

## WYNDHAM Collection



- Prior to installation please check received items against the "Packing List".
  Please report any missing items to your retailer immediately.
- Protect all surfaces from sharp objects, high heat sources, direct prolonged sunlight and chemical hazards.
- Professional installation recommended.
- Backsplash comes in two pieces.
- Please install on a level surface. If minor door and drawer alignment is required, please follow the easy directions on the next page.



## PACKING LIST

(Not all components may be included, depending upon your purchase)



## WYNDHAM Collection

## INSTALLATION INSTRUCTIONS









WC-9292-60-SGL Installation Guide