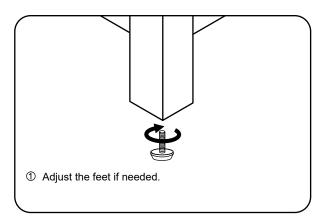

## WYNDHAM Collection

- Prior to installation please check received items against the "Packing List".
  Please report any missing items to your retailer immediately.
- Protect all surfaces from sharp objects, high heat sources, direct prolonged sunlight and chemical hazards.
- Professional installation recommended.
- Backsplash comes in two pieces.
- Please install on a level surface. If minor door and drawer alignment is required, please follow the easy directions on the next page.