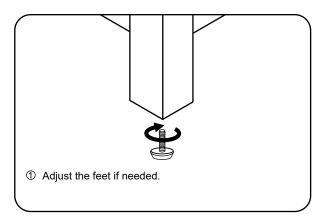

## WYNDHAM Collection

- Prior to installation please check received items against the "Packing List".
  Please report any missing items to your retailer immediately.
- Protect all surfaces from sharp objects, high heat sources, direct prolonged sunlight and chemical hazards.
- Professional installation recommended.
- Please install on a level surface. If minor door and drawer alignment is required, please follow the easy directions on the next page.