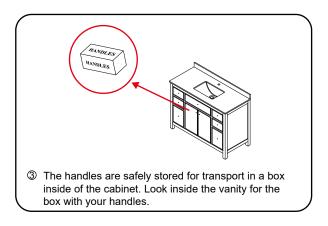

## WYNDHAM Collection



- Prior to installation please check received items against the "Packing List".
  Please report any missing items to your retailer immediately.
- Protect all surfaces from sharp objects, high heat sources, direct prolonged sunlight and chemical hazards.
- Professional installation recommended.
- Please install on a level surface. If minor door and drawer alignment is required, please follow the easy directions on the next page.



## PACKING LIST

(Not all components may be included, depending upon your purchase)



## WYNDHAM Collection

## INSTALLATION INSTRUCTIONS









WC-9292-48-SGL Installation Guide