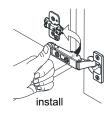

# WYNDHAM COLLECTION



- Prior to installation please check received items against the "Packing List".
  Please report any missing items to your retailer immediately.
- Protect all surfaces from sharp objects, high heat sources, direct prolonged sunlight and chemical hazards.
- Professional installation recommended.
- Please install on a level surface. If minor door and drawer alignment is required, please follow the easy directions on the next page.



## **PACKING LIST**

(Not all components may be included, depending upon your purchase)









# HOW TO ADJUST HINGES (if required)











#### REQUIRED TOOLS NOT IN BOX









Phillips Screwdriver



Tape measure



Pencil



Electric Drill

WC-9292-42-SGL Installation Guide



## **INSTALLATION INSTRUCTIONS**









WC-9292-42-SGL Installation Guide