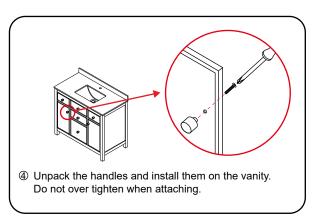

# WYNDHAM COLLECTION



- Prior to installation please check received items against the "Packing List".
  Please report any missing items to your retailer immediately.
- Protect all surfaces from sharp objects, high heat sources, direct prolonged sunlight and chemical hazards.
- Professional installation recommended.
- Please install on a level surface. If minor door and drawer alignment is required, please follow the easy directions on the next page.



## **PACKING LIST**

(Not all components may be included, depending upon your purchase)









# HOW TO ADJUST HINGES (if required)











#### REQUIRED TOOLS NOT IN BOX









Phillips Screwdriver



Tape measure



Pencil



Electric Drill

WC-9292-42-SGL Installation Guide



## **INSTALLATION INSTRUCTIONS**









WC-9292-42-SGL Installation Guide