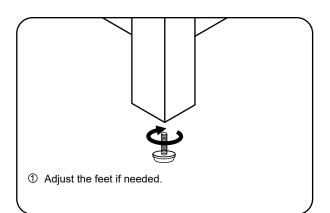

# WYNDHAM COLLECTION



- Prior to installation please check received items against the "Packing List".
  Please report any missing items to your retailer immediately.
- Protect all surfaces from sharp objects, high heat sources, direct prolonged sunlight and chemical hazards.
- Professional installation recommended.
- Please install on a level surface. If minor door and drawer alignment is required, please follow the easy directions on the next page.



## **PACKING LIST**

(Not all components may be included, depending upon your purchase)









# HOW TO ADJUST HINGES (if required)











#### REQUIRED TOOLS NOT IN BOX









Phillips Screwdriver



Tape measure



Pencil



Electric Drill

WC-9292-42-SGL Installation Guide



## **INSTALLATION INSTRUCTIONS**









WC-9292-42-SGL Installation Guide