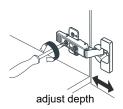

# WYNDHAM COLLECTION



- Prior to installation please check received items against the "Packing List".
  Please report any missing items to your retailer immediately.
- Protect all surfaces from sharp objects, high heat sources, direct prolonged sunlight and chemical hazards.
- Professional installation recommended.
- Please install on a level surface. If minor door and drawer alignment is required, please follow the easy directions on the next page.



## **PACKING LIST**

(Not all components may be included, depending upon your purchase)









# HOW TO ADJUST HINGES (if required)











#### REQUIRED TOOLS NOT IN BOX









Phillips Screwdriver



Tape measure



Pencil



Electric Drill

WC-9292-42-SGL Installation Guide



## **INSTALLATION INSTRUCTIONS**









WC-9292-42-SGL Installation Guide