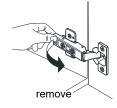

# WYNDHAM COLLECTION



- Prior to installation please check received items against the "Packing List".
  Please report any missing items to your retailer immediately.
- Protect all surfaces from sharp objects, high heat sources, direct prolonged sunlight and chemical hazards.
- Professional installation recommended.
- Please install on a level surface. If minor door and drawer alignment is required, please follow the easy directions on the next page.



## **PACKING LIST**

(Not all components may be included, depending upon your purchase)









# HOW TO ADJUST HINGES (if required)











#### REQUIRED TOOLS NOT IN BOX









Phillips Screwdriver



Tape measure



Pencil



Electric Drill

WC-9292-42-SGL Installation Guide



## **INSTALLATION INSTRUCTIONS**









WC-9292-42-SGL Installation Guide