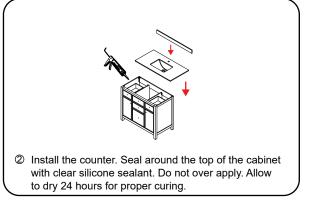

# WYNDHAM COLLECTION



- Prior to installation please check received items against the "Packing List".
  Please report any missing items to your retailer immediately.
- Protect all surfaces from sharp objects, high heat sources, direct prolonged sunlight and chemical hazards.
- Professional installation recommended.
- Please install on a level surface. If minor door and drawer alignment is required, please follow the easy directions on the next page.



## **PACKING LIST**

(Not all components may be included, depending upon your purchase)









# HOW TO ADJUST HINGES (if required)











#### REQUIRED TOOLS NOT IN BOX









Phillips Screwdriver



Tape measure



Pencil



Electric Drill

WC-9292-42-SGL Installation Guide



## **INSTALLATION INSTRUCTIONS**









WC-9292-42-SGL Installation Guide