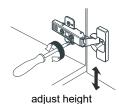

# WYNDHAM COLLECTION



- Prior to installation please check received items against the "Packing List".
  Please report any missing items to your retailer immediately.
- Protect all surfaces from sharp objects, high heat sources, direct prolonged sunlight and chemical hazards.
- Professional installation recommended.
- Please install on a level surface. If minor door and drawer alignment is required, please follow the easy directions on the next page.



## **PACKING LIST**

(Not all components may be included, depending upon your purchase)









# HOW TO ADJUST HINGES (if required)











#### REQUIRED TOOLS NOT IN BOX









Phillips Screwdriver



Tape measure



Pencil



Electric Drill

WC-9292-42-SGL Installation Guide



## **INSTALLATION INSTRUCTIONS**









WC-9292-42-SGL Installation Guide