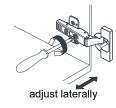

# WYNDHAM COLLECTION



- Prior to installation please check received items against the "Packing List".
  Please report any missing items to your retailer immediately.
- Protect all surfaces from sharp objects, high heat sources, direct prolonged sunlight and chemical hazards.
- Professional installation recommended.
- Please install on a level surface. If minor door and drawer alignment is required, please follow the easy directions on the next page.



## **PACKING LIST**

(Not all components may be included, depending upon your purchase)









# HOW TO ADJUST HINGES (if required)











#### REQUIRED TOOLS NOT IN BOX









Phillips Screwdriver



Tape measure



Pencil



Electric Drill

WC-9292-42-SGL Installation Guide



## **INSTALLATION INSTRUCTIONS**









WC-9292-42-SGL Installation Guide