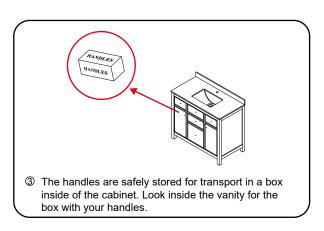

# WYNDHAM COLLECTION



- Prior to installation please check received items against the "Packing List".
  Please report any missing items to your retailer immediately.
- Protect all surfaces from sharp objects, high heat sources, direct prolonged sunlight and chemical hazards.
- Professional installation recommended.
- Please install on a level surface. If minor door and drawer alignment is required, please follow the easy directions on the next page.



## **PACKING LIST**

(Not all components may be included, depending upon your purchase)









# HOW TO ADJUST HINGES (if required)











#### REQUIRED TOOLS NOT IN BOX









Phillips Screwdriver



Tape measure



Pencil



Electric Drill

WC-9292-42-SGL Installation Guide



## **INSTALLATION INSTRUCTIONS**









WC-9292-42-SGL Installation Guide