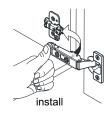

# WYNDHAM COLLECTION



- Prior to installation please check received items against the "Packing List".
  Please report any missing items to your retailer immediately.
- Protect all surfaces from sharp objects, high heat sources, direct prolonged sunlight and chemical hazards.
- Professional installation recommended.
- Please install on a level surface. If minor door and drawer alignment is required, please follow the easy directions on the next page.



## **PACKING LIST**

(Not all components may be included, depending upon your purchase)









# HOW TO ADJUST HINGES (if required)











#### REQUIRED TOOLS NOT IN BOX













Pencil



Phillips Screwdriver

Tape measure

Electric Drill

WC-9292-36-SGL Installation Guide



## **INSTALLATION INSTRUCTIONS**









WC-9292-36-SGL Installation Guide