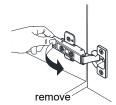

# WYNDHAM COLLECTION



- Prior to installation please check received items against the "Packing List".
  Please report any missing items to your retailer immediately.
- Protect all surfaces from sharp objects, high heat sources, direct prolonged sunlight and chemical hazards.
- Professional installation recommended.
- Please install on a level surface. If minor door and drawer alignment is required, please follow the easy directions on the next page.



## **PACKING LIST**

(Not all components may be included, depending upon your purchase)









# HOW TO ADJUST HINGES (if required)











#### REQUIRED TOOLS NOT IN BOX













Pencil



Phillips Screwdriver

Tape measure

Electric Drill

WC-9292-36-SGL Installation Guide



## **INSTALLATION INSTRUCTIONS**









WC-9292-36-SGL Installation Guide