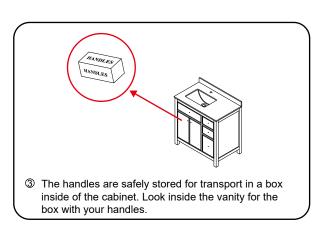

# WYNDHAM COLLECTION



- Prior to installation please check received items against the "Packing List".
  Please report any missing items to your retailer immediately.
- Protect all surfaces from sharp objects, high heat sources, direct prolonged sunlight and chemical hazards.
- Professional installation recommended.
- Please install on a level surface. If minor door and drawer alignment is required, please follow the easy directions on the next page.



## **PACKING LIST**

(Not all components may be included, depending upon your purchase)









# HOW TO ADJUST HINGES (if required)











#### REQUIRED TOOLS NOT IN BOX













Pencil



Phillips Screwdriver

Tape measure

Electric Drill

WC-9292-36-SGL Installation Guide



## **INSTALLATION INSTRUCTIONS**









WC-9292-36-SGL Installation Guide