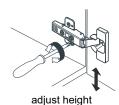

# WYNDHAM COLLECTION



- Prior to installation please check received items against the "Packing List".
  Please report any missing items to your retailer immediately.
- Protect all surfaces from sharp objects, high heat sources, direct prolonged sunlight and chemical hazards.
- Professional installation recommended.
- Please install on a level surface. If minor door and drawer alignment is required, please follow the easy directions on the next page.



## **PACKING LIST**

(Not all components may be included, depending upon your purchase)









# HOW TO ADJUST HINGES (if required)











#### REQUIRED TOOLS NOT IN BOX













Pencil



Phillips Screwdriver

Tape measure

Electric Drill

WC-9292-36-SGL Installation Guide



## **INSTALLATION INSTRUCTIONS**









WC-9292-36-SGL Installation Guide