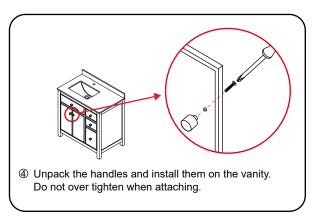

# WYNDHAM COLLECTION



- Prior to installation please check received items against the "Packing List".
  Please report any missing items to your retailer immediately.
- Protect all surfaces from sharp objects, high heat sources, direct prolonged sunlight and chemical hazards.
- Professional installation recommended.
- Please install on a level surface. If minor door and drawer alignment is required, please follow the easy directions on the next page.



## **PACKING LIST**

(Not all components may be included, depending upon your purchase)









# HOW TO ADJUST HINGES (if required)











#### REQUIRED TOOLS NOT IN BOX













Pencil



Phillips Screwdriver

Tape measure

Electric Drill

WC-9292-36-SGL Installation Guide



## **INSTALLATION INSTRUCTIONS**









WC-9292-36-SGL Installation Guide