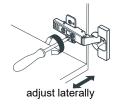

# WYNDHAM COLLECTION



- Prior to installation please check received items against the "Packing List".
  Please report any missing items to your retailer immediately.
- Protect all surfaces from sharp objects, high heat sources, direct prolonged sunlight and chemical hazards.
- Professional installation recommended.
- Please install on a level surface. If minor door and drawer alignment is required, please follow the easy directions on the next page.



## **PACKING LIST**

(Not all components may be included, depending upon your purchase)









# HOW TO ADJUST HINGES (if required)











#### REQUIRED TOOLS NOT IN BOX













Pencil



Phillips Screwdriver

Tape measure

Electric Drill

WC-9292-36-SGL Installation Guide



## **INSTALLATION INSTRUCTIONS**









WC-9292-36-SGL Installation Guide