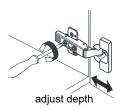

# WYNDHAM COLLECTION



- Prior to installation please check received items against the "Packing List".
  Please report any missing items to your retailer immediately.
- Protect all surfaces from sharp objects, high heat sources, direct prolonged sunlight and chemical hazards.
- Professional installation recommended.
- Please install on a level surface. If minor door and drawer alignment is required, please follow the easy directions on the next page.



## **PACKING LIST**

(Not all components may be included, depending upon your purchase)









# HOW TO ADJUST HINGES (if required)











#### REQUIRED TOOLS NOT IN BOX













Pencil



Phillips Screwdriver

Tape measure

Electric Drill

WC-9292-36-SGL Installation Guide



## **INSTALLATION INSTRUCTIONS**









WC-9292-36-SGL Installation Guide