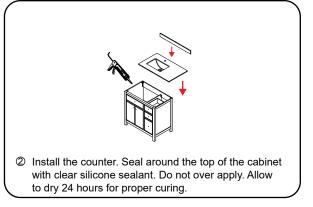

# WYNDHAM COLLECTION



- Prior to installation please check received items against the "Packing List".
  Please report any missing items to your retailer immediately.
- Protect all surfaces from sharp objects, high heat sources, direct prolonged sunlight and chemical hazards.
- Professional installation recommended.
- Please install on a level surface. If minor door and drawer alignment is required, please follow the easy directions on the next page.



## **PACKING LIST**

(Not all components may be included, depending upon your purchase)









# HOW TO ADJUST HINGES (if required)











#### REQUIRED TOOLS NOT IN BOX













Pencil



Phillips Screwdriver

Tape measure

Electric Drill

WC-9292-36-SGL Installation Guide



## **INSTALLATION INSTRUCTIONS**









WC-9292-36-SGL Installation Guide