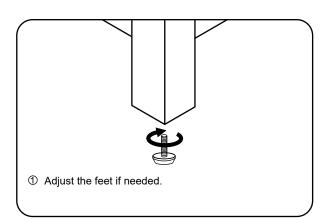

# WYNDHAM COLLECTION

- Prior to installation please check received items against the "Packing List".
  Please report any missing items to your retailer immediately.
- Protect all surfaces from sharp objects, high heat sources, direct prolonged sunlight and chemical hazards.
- Professional installation recommended.
- Please install on a level surface. If minor door and drawer alignment is required, please follow the easy directions on the next page.