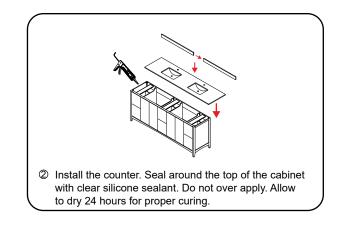

## WYNDHAM Collection



- Prior to installation please check received items against the "Packing List".
  Please report any missing items to your retailer immediately.
- Protect all surfaces from sharp objects, high heat sources, direct prolonged sunlight and chemical hazards.
- Professional installation recommended.
- Backsplash comes in two pieces.
- Please install on a level surface. If minor door alignment is required, please follow the directions below.



## PACKING LIST

(Not all components may be included, depending upon your purchase)



## WYNDHAM Collection

## INSTALLATION INSTRUCTIONS









WC-9191-84-DBL Installation Guide