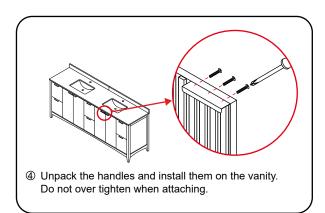

## WYNDHAM Collection



- Prior to installation please check received items against the "Packing List".
  Please report any missing items to your retailer immediately.
- Protect all surfaces from sharp objects, high heat sources, direct prolonged sunlight and chemical hazards.
- Professional installation recommended.
- Backsplash comes in two pieces.
- Please install on a level surface. If minor door alignment is required, please follow the directions below.



## PACKING LIST

(Not all components may be included, depending upon your purchase)



## WYNDHAM Collection

## INSTALLATION INSTRUCTIONS









WC-9191-84-DBL Installation Guide