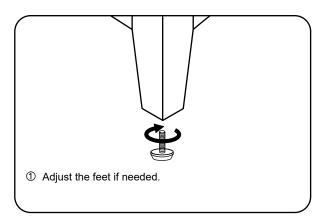

## WYNDHAM Collection

- Prior to installation please check received items against the "Packing List".
  Please report any missing items to your retailer immediately.
- Protect all surfaces from sharp objects, high heat sources, direct prolonged sunlight and chemical hazards.
- Professional installation recommended.
- Backsplash comes in two pieces.
- Please install on a level surface. If minor door alignment is required, please follow the directions below.