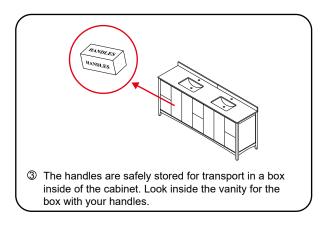

## WYNDHAM Collection



- Prior to installation please check received items against the "Packing List".
  Please report any missing items to your retailer immediately.
- Protect all surfaces from sharp objects, high heat sources, direct prolonged sunlight and chemical hazards.
- Professional installation recommended.
- Backsplash comes in two pieces.
- Please install on a level surface. If minor door alignment is required, please follow the directions below.



## PACKING LIST

(Not all components may be included, depending upon your purchase)



## WYNDHAM Collection

## INSTALLATION INSTRUCTIONS









WC-9191-84-DBL Installation Guide