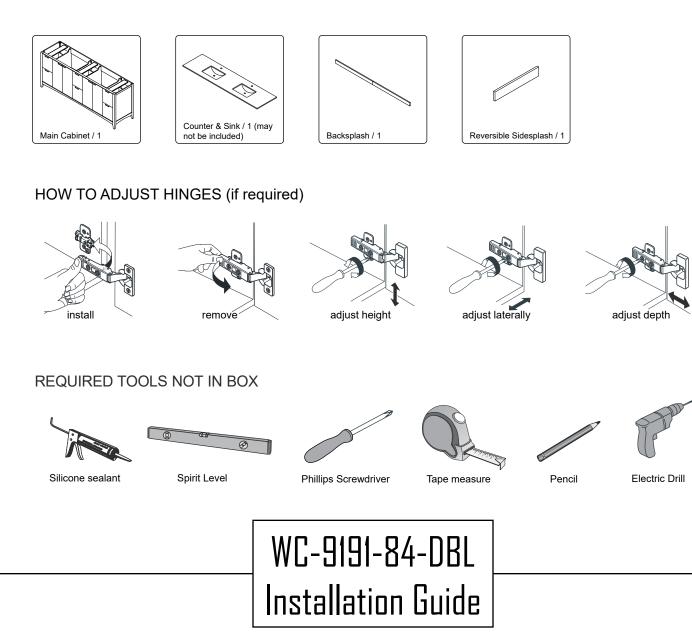

## PACKING LIST

(Not all components may be included, depending upon your purchase)

## WYNDHAM Collection

- Prior to installation please check received items against the "Packing List".
  Please report any missing items to your retailer immediately.
- Protect all surfaces from sharp objects, high heat sources, direct prolonged sunlight and chemical hazards.
- Professional installation recommended.
- Backsplash comes in two pieces.
- Please install on a level surface. If minor door alignment is required, please follow the directions below.