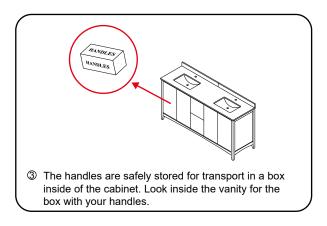

## WYNDHAM Collection



- Prior to installation please check received items against the "Packing List".
  Please report any missing items to your retailer immediately.
- Protect all surfaces from sharp objects, high heat sources, direct prolonged sunlight and chemical hazards.
- Professional installation recommended.
- Backsplash comes in two pieces.
- Please install on a level surface. If minor door alignment is required, please follow the directions below.



## PACKING LIST

(Not all components may be included, depending upon your purchase)



## WYNDHAM Collection

## INSTALLATION INSTRUCTIONS









WC-9191-72-DBL Installation Guide