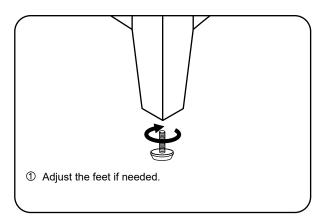

## WYNDHAM Collection

- Prior to installation please check received items against the "Packing List".
  Please report any missing items to your retailer immediately.
- Protect all surfaces from sharp objects, high heat sources, direct prolonged sunlight and chemical hazards.
- Professional installation recommended.
- Backsplash comes in two pieces.
- Please install on a level surface. If minor door alignment is required, please follow the directions below.