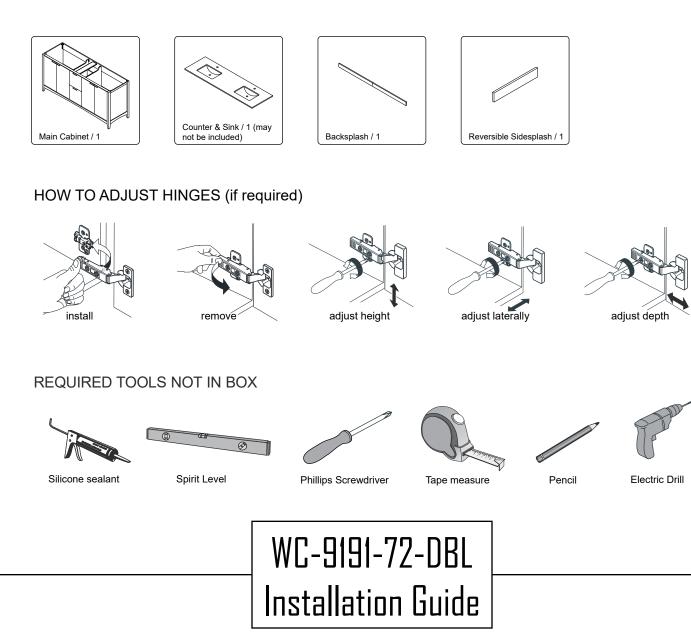

## PACKING LIST

(Not all components may be included, depending upon your purchase)

## WYNDHAM Collection

- Prior to installation please check received items against the "Packing List".
  Please report any missing items to your retailer immediately.
- Protect all surfaces from sharp objects, high heat sources, direct prolonged sunlight and chemical hazards.
- Professional installation recommended.
- Backsplash comes in two pieces.
- Please install on a level surface. If minor door alignment is required, please follow the directions below.