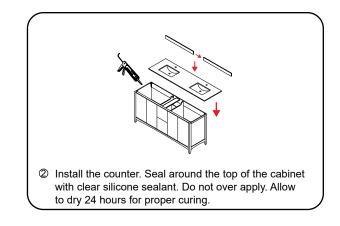

## WYNDHAM Collection



- Prior to installation please check received items against the "Packing List".
  Please report any missing items to your retailer immediately.
- Protect all surfaces from sharp objects, high heat sources, direct prolonged sunlight and chemical hazards.
- Professional installation recommended.
- Backsplash comes in two pieces.
- Please install on a level surface. If minor door alignment is required, please follow the directions below.



## PACKING LIST

(Not all components may be included, depending upon your purchase)



## WYNDHAM Collection

## INSTALLATION INSTRUCTIONS









WC-9191-72-DBL Installation Guide