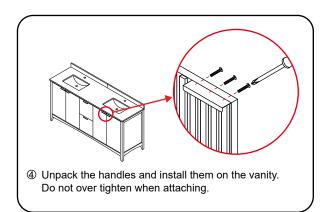

## WYNDHAM Collection



- Prior to installation please check received items against the "Packing List".
  Please report any missing items to your retailer immediately.
- Protect all surfaces from sharp objects, high heat sources, direct prolonged sunlight and chemical hazards.
- Professional installation recommended.
- Backsplash comes in two pieces.
- Please install on a level surface. If minor door alignment is required, please follow the directions below.



## PACKING LIST

(Not all components may be included, depending upon your purchase)



## WYNDHAM Collection

## INSTALLATION INSTRUCTIONS









WC-9191-72-DBL Installation Guide