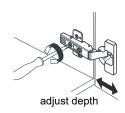

# WYNDHAM COLLECTION



- Prior to installation please check received items against the "Packing List".
  Please report any missing items to your retailer immediately.
- Protect all surfaces from sharp objects, high heat sources, direct prolonged sunlight and chemical hazards.
- Professional installation recommended.
- Backsplash comes in two pieces.
- Please install on a level surface. If minor door alignment is required, please follow the directions below.



## PACKING LIST

(Not all components may be included, depending upon your purchase)









# HOW TO ADJUST HINGES (if required)











#### REQUIRED TOOLS NOT IN BOX







Phillips Screwdriver



Tape measure



Pencil



Electric Drill

WC-9191-60-SGL Installation Guide



## **INSTALLATION INSTRUCTIONS**









WC-9191-60-SGL Installation Guide