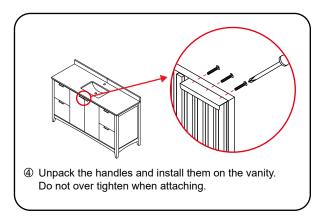

# WYNDHAM COLLECTION



- Prior to installation please check received items against the "Packing List".
  Please report any missing items to your retailer immediately.
- Protect all surfaces from sharp objects, high heat sources, direct prolonged sunlight and chemical hazards.
- Professional installation recommended.
- Backsplash comes in two pieces.
- Please install on a level surface. If minor door alignment is required, please follow the directions below.



## PACKING LIST

(Not all components may be included, depending upon your purchase)









# HOW TO ADJUST HINGES (if required)











#### REQUIRED TOOLS NOT IN BOX







Phillips Screwdriver



Tape measure



Pencil



Electric Drill

WC-9191-60-SGL Installation Guide



## **INSTALLATION INSTRUCTIONS**









WC-9191-60-SGL Installation Guide