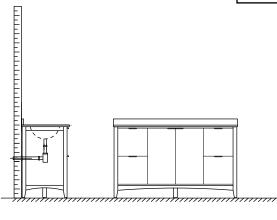

# WYNDHAM COLLECTION

- Prior to installation please check received items against the "Packing List".
  Please report any missing items to your retailer immediately.
- Protect all surfaces from sharp objects, high heat sources, direct prolonged sunlight and chemical hazards.
- Professional installation recommended.
- Backsplash comes in two pieces.
- Please install on a level surface. If minor door alignment is required, please follow the directions below.