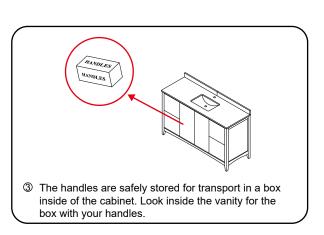

# WYNDHAM COLLECTION



- Prior to installation please check received items against the "Packing List".
  Please report any missing items to your retailer immediately.
- Protect all surfaces from sharp objects, high heat sources, direct prolonged sunlight and chemical hazards.
- Professional installation recommended.
- Backsplash comes in two pieces.
- Please install on a level surface. If minor door alignment is required, please follow the directions below.



## PACKING LIST

(Not all components may be included, depending upon your purchase)









# HOW TO ADJUST HINGES (if required)











#### REQUIRED TOOLS NOT IN BOX







Phillips Screwdriver



Tape measure



Pencil



Electric Drill

WC-9191-60-SGL Installation Guide



## **INSTALLATION INSTRUCTIONS**









WC-9191-60-SGL Installation Guide