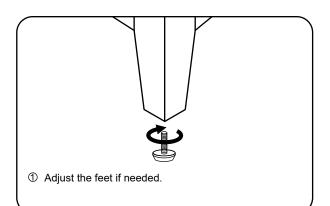

# WYNDHAM COLLECTION

- Prior to installation please check received items against the "Packing List".
  Please report any missing items to your retailer immediately.
- Protect all surfaces from sharp objects, high heat sources, direct prolonged sunlight and chemical hazards.
- Professional installation recommended.
- Backsplash comes in two pieces.
- Please install on a level surface. If minor door alignment is required, please follow the directions below.