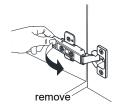

# WYNDHAM COLLECTION



- Prior to installation please check received items against the "Packing List".
  Please report any missing items to your retailer immediately.
- Protect all surfaces from sharp objects, high heat sources, direct prolonged sunlight and chemical hazards.
- Professional installation recommended.
- Backsplash comes in two pieces.
- Please install on a level surface. If minor door alignment is required, please follow the directions below.



## PACKING LIST

(Not all components may be included, depending upon your purchase)









# HOW TO ADJUST HINGES (if required)











#### REQUIRED TOOLS NOT IN BOX







Phillips Screwdriver



Tape measure



Pencil



Electric Drill

WC-9191-60-SGL Installation Guide



## **INSTALLATION INSTRUCTIONS**









WC-9191-60-SGL Installation Guide