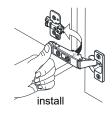

# WYNDHAM COLLECTION



- Prior to installation please check received items against the "Packing List".
  Please report any missing items to your retailer immediately.
- Protect all surfaces from sharp objects, high heat sources, direct prolonged sunlight and chemical hazards.
- Professional installation recommended.
- Backsplash comes in two pieces.
- Please install on a level surface. If minor door alignment is required, please follow the directions below.



## PACKING LIST

(Not all components may be included, depending upon your purchase)









# HOW TO ADJUST HINGES (if required)











#### REQUIRED TOOLS NOT IN BOX







Phillips Screwdriver



Tape measure



Pencil



Electric Drill

WC-9191-60-SGL Installation Guide



## **INSTALLATION INSTRUCTIONS**









WC-9191-60-SGL Installation Guide