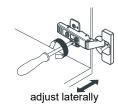

# WYNDHAM COLLECTION



- Prior to installation please check received items against the "Packing List".
  Please report any missing items to your retailer immediately.
- Protect all surfaces from sharp objects, high heat sources, direct prolonged sunlight and chemical hazards.
- Professional installation recommended.
- Backsplash comes in two pieces.
- Please install on a level surface. If minor door alignment is required, please follow the directions below.



## PACKING LIST

(Not all components may be included, depending upon your purchase)









# HOW TO ADJUST HINGES (if required)











#### REQUIRED TOOLS NOT IN BOX







Phillips Screwdriver



Tape measure



Pencil



Electric Drill

WC-9191-60-SGL Installation Guide



## **INSTALLATION INSTRUCTIONS**









WC-9191-60-SGL Installation Guide