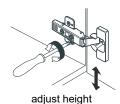

# WYNDHAM COLLECTION



- Prior to installation please check received items against the "Packing List".
  Please report any missing items to your retailer immediately.
- Protect all surfaces from sharp objects, high heat sources, direct prolonged sunlight and chemical hazards.
- Professional installation recommended.
- Backsplash comes in two pieces.
- Please install on a level surface. If minor door alignment is required, please follow the directions below.



## PACKING LIST

(Not all components may be included, depending upon your purchase)









# HOW TO ADJUST HINGES (if required)











#### REQUIRED TOOLS NOT IN BOX







Phillips Screwdriver



Tape measure



Pencil



Electric Drill

WC-9191-60-SGL Installation Guide



## **INSTALLATION INSTRUCTIONS**









WC-9191-60-SGL Installation Guide