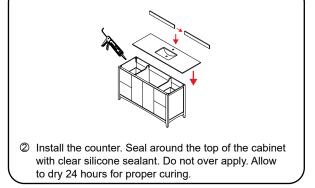

# WYNDHAM COLLECTION

- Prior to installation please check received items against the "Packing List".
  Please report any missing items to your retailer immediately.
- Protect all surfaces from sharp objects, high heat sources, direct prolonged sunlight and chemical hazards.
- Professional installation recommended.
- Backsplash comes in two pieces.
- Please install on a level surface. If minor door alignment is required, please follow the directions below.