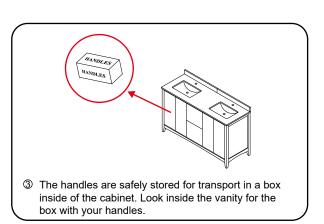

- Prior to installation please check received items against the "Packing List". Please report any missing items to your retailer immediately.
- Protect all surfaces from sharp objects, high heat sources, direct prolonged sunlight and chemical hazards.
- Professional installation recommended.
- Backsplash comes in two pieces.
- Please install on a level surface. If minor door alignment is required, please follow the directions below.