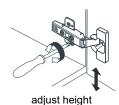

- Prior to installation please check received items against the "Packing List". Please report any missing items to your retailer immediately.
- Protect all surfaces from sharp objects, high heat sources, direct prolonged sunlight and chemical hazards.
- Professional installation recommended.
- Backsplash comes in two pieces.
- Please install on a level surface. If minor door alignment is required, please follow the directions below.



# PACKING LIST

(Not all components may be included, depending upon your purchase)









# HOW TO ADJUST HINGES (if required)











### REQUIRED TOOLS NOT IN BOX









Phillips Screwdriver



Tape measure



Pencil



Electric Drill

WC-9191-60-DBL Installation Guide



# **INSTALLATION INSTRUCTIONS**









WC-9191-60-DBL Installation Guide