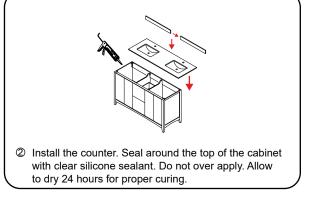

- Prior to installation please check received items against the "Packing List". Please report any missing items to your retailer immediately.
- Protect all surfaces from sharp objects, high heat sources, direct prolonged sunlight and chemical hazards.
- Professional installation recommended.
- Backsplash comes in two pieces.
- Please install on a level surface. If minor door alignment is required, please follow the directions below.