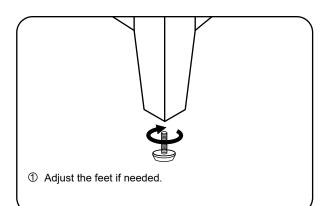

- Prior to installation please check received items against the "Packing List". Please report any missing items to your retailer immediately.
- Protect all surfaces from sharp objects, high heat sources, direct prolonged sunlight and chemical hazards.
- Professional installation recommended.
- Backsplash comes in two pieces.
- Please install on a level surface. If minor door alignment is required, please follow the directions below.