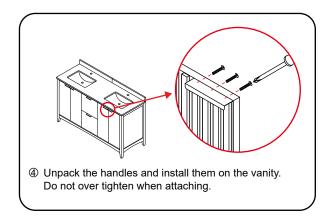

- Prior to installation please check received items against the "Packing List". Please report any missing items to your retailer immediately.
- Protect all surfaces from sharp objects, high heat sources, direct prolonged sunlight and chemical hazards.
- Professional installation recommended.
- Backsplash comes in two pieces.
- Please install on a level surface. If minor door alignment is required, please follow the directions below.