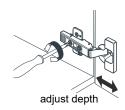

- Prior to installation please check received items against the "Packing List". Please report any missing items to your retailer immediately.
- Protect all surfaces from sharp objects, high heat sources, direct prolonged sunlight and chemical hazards.
- Professional installation recommended.
- Backsplash comes in two pieces.
- Please install on a level surface. If minor door alignment is required, please follow the directions below.



# PACKING LIST

(Not all components may be included, depending upon your purchase)









# HOW TO ADJUST HINGES (if required)











### REQUIRED TOOLS NOT IN BOX









Phillips Screwdriver



Tape measure



Pencil



Electric Drill

WC-9191-60-DBL Installation Guide



# **INSTALLATION INSTRUCTIONS**









WC-9191-60-DBL Installation Guide