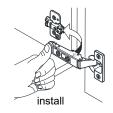

- Prior to installation please check received items against the "Packing List". Please report any missing items to your retailer immediately.
- Protect all surfaces from sharp objects, high heat sources, direct prolonged sunlight and chemical hazards.
- Professional installation recommended.
- Backsplash comes in two pieces.
- Please install on a level surface. If minor door alignment is required, please follow the directions below.



# PACKING LIST

(Not all components may be included, depending upon your purchase)









# HOW TO ADJUST HINGES (if required)











### REQUIRED TOOLS NOT IN BOX









Phillips Screwdriver



Tape measure



Pencil



Electric Drill

WC-9191-60-DBL Installation Guide



# **INSTALLATION INSTRUCTIONS**









WC-9191-60-DBL Installation Guide