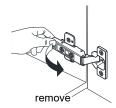

- Prior to installation please check received items against the "Packing List". Please report any missing items to your retailer immediately.
- Protect all surfaces from sharp objects, high heat sources, direct prolonged sunlight and chemical hazards.
- Professional installation recommended.
- Backsplash comes in two pieces.
- Please install on a level surface. If minor door alignment is required, please follow the directions below.



# PACKING LIST

(Not all components may be included, depending upon your purchase)









# HOW TO ADJUST HINGES (if required)











### REQUIRED TOOLS NOT IN BOX









Phillips Screwdriver



Tape measure



Pencil



Electric Drill

WC-9191-60-DBL Installation Guide



# **INSTALLATION INSTRUCTIONS**









WC-9191-60-DBL Installation Guide