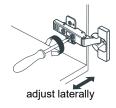

- Prior to installation please check received items against the "Packing List". Please report any missing items to your retailer immediately.
- Protect all surfaces from sharp objects, high heat sources, direct prolonged sunlight and chemical hazards.
- Professional installation recommended.
- Backsplash comes in two pieces.
- Please install on a level surface. If minor door alignment is required, please follow the directions below.



# PACKING LIST

(Not all components may be included, depending upon your purchase)









# HOW TO ADJUST HINGES (if required)











### REQUIRED TOOLS NOT IN BOX









Phillips Screwdriver



Tape measure



Pencil



Electric Drill

WC-9191-60-DBL Installation Guide



# **INSTALLATION INSTRUCTIONS**









WC-9191-60-DBL Installation Guide