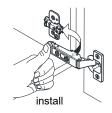

# WYNDHAM COLLECTION



- Prior to installation please check received items against the "Packing List".
  Please report any missing items to your retailer immediately.
- Protect all surfaces from sharp objects, high heat sources, direct prolonged sunlight and chemical hazards.
- Professional installation recommended.
- Backsplash comes in two pieces.
- Please install on a level surface. If minor door alignment is required, please follow the directions below.



## PACKING LIST

(Not all components may be included, depending upon your purchase)









# HOW TO ADJUST HINGES (if required)











#### REQUIRED TOOLS NOT IN BOX







Phillips Screwdriver



Tape measure



Pencil



Electric Drill

WC-9191-48-SGL Installation Guide



## **INSTALLATION INSTRUCTIONS**









WC-9191-48-SGL Installation Guide