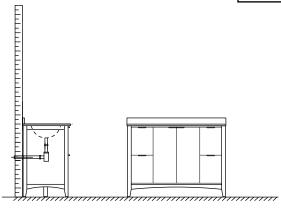

# WYNDHAM COLLECTION

- Prior to installation please check received items against the "Packing List".
  Please report any missing items to your retailer immediately.
- Protect all surfaces from sharp objects, high heat sources, direct prolonged sunlight and chemical hazards.
- Professional installation recommended.
- Backsplash comes in two pieces.
- Please install on a level surface. If minor door alignment is required, please follow the directions below.