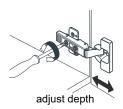

# WYNDHAM COLLECTION



- Prior to installation please check received items against the "Packing List".
  Please report any missing items to your retailer immediately.
- Protect all surfaces from sharp objects, high heat sources, direct prolonged sunlight and chemical hazards.
- Professional installation recommended.
- Backsplash comes in two pieces.
- Please install on a level surface. If minor door alignment is required, please follow the directions below.



## PACKING LIST

(Not all components may be included, depending upon your purchase)









# HOW TO ADJUST HINGES (if required)











#### REQUIRED TOOLS NOT IN BOX







Phillips Screwdriver



Tape measure



Pencil



Electric Drill

WC-9191-48-SGL Installation Guide



## **INSTALLATION INSTRUCTIONS**









WC-9191-48-SGL Installation Guide