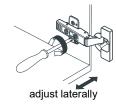

# WYNDHAM COLLECTION



- Prior to installation please check received items against the "Packing List".
  Please report any missing items to your retailer immediately.
- Protect all surfaces from sharp objects, high heat sources, direct prolonged sunlight and chemical hazards.
- Professional installation recommended.
- Backsplash comes in two pieces.
- Please install on a level surface. If minor door alignment is required, please follow the directions below.



## PACKING LIST

(Not all components may be included, depending upon your purchase)









# HOW TO ADJUST HINGES (if required)











#### REQUIRED TOOLS NOT IN BOX







Phillips Screwdriver



Tape measure



Pencil



Electric Drill

WC-9191-48-SGL Installation Guide



## **INSTALLATION INSTRUCTIONS**









WC-9191-48-SGL Installation Guide