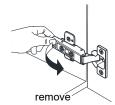

# WYNDHAM COLLECTION



- Prior to installation please check received items against the "Packing List".
  Please report any missing items to your retailer immediately.
- Protect all surfaces from sharp objects, high heat sources, direct prolonged sunlight and chemical hazards.
- Professional installation recommended.
- Backsplash comes in two pieces.
- Please install on a level surface. If minor door alignment is required, please follow the directions below.



## PACKING LIST

(Not all components may be included, depending upon your purchase)









# HOW TO ADJUST HINGES (if required)











#### REQUIRED TOOLS NOT IN BOX







Phillips Screwdriver



Tape measure



Pencil



Electric Drill

WC-9191-48-SGL Installation Guide



## **INSTALLATION INSTRUCTIONS**









WC-9191-48-SGL Installation Guide