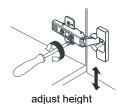

# WYNDHAM COLLECTION



- Prior to installation please check received items against the "Packing List".
  Please report any missing items to your retailer immediately.
- Protect all surfaces from sharp objects, high heat sources, direct prolonged sunlight and chemical hazards.
- Professional installation recommended.
- Backsplash comes in two pieces.
- Please install on a level surface. If minor door alignment is required, please follow the directions below.



## PACKING LIST

(Not all components may be included, depending upon your purchase)









# HOW TO ADJUST HINGES (if required)











#### REQUIRED TOOLS NOT IN BOX







Phillips Screwdriver



Tape measure



Pencil



Electric Drill

WC-9191-48-SGL Installation Guide



## **INSTALLATION INSTRUCTIONS**









WC-9191-48-SGL Installation Guide