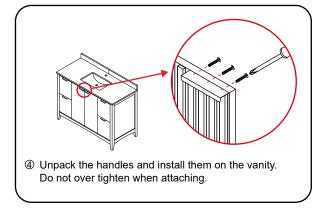

# WYNDHAM COLLECTION



- Prior to installation please check received items against the "Packing List".
  Please report any missing items to your retailer immediately.
- Protect all surfaces from sharp objects, high heat sources, direct prolonged sunlight and chemical hazards.
- Professional installation recommended.
- Backsplash comes in two pieces.
- Please install on a level surface. If minor door alignment is required, please follow the directions below.



## PACKING LIST

(Not all components may be included, depending upon your purchase)









# HOW TO ADJUST HINGES (if required)











#### REQUIRED TOOLS NOT IN BOX







Phillips Screwdriver



Tape measure



Pencil



Electric Drill

WC-9191-48-SGL Installation Guide



## **INSTALLATION INSTRUCTIONS**









WC-9191-48-SGL Installation Guide