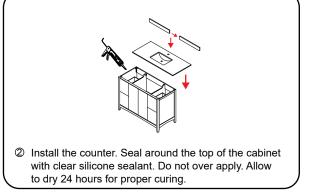

# WYNDHAM COLLECTION



- Prior to installation please check received items against the "Packing List".
  Please report any missing items to your retailer immediately.
- Protect all surfaces from sharp objects, high heat sources, direct prolonged sunlight and chemical hazards.
- Professional installation recommended.
- Backsplash comes in two pieces.
- Please install on a level surface. If minor door alignment is required, please follow the directions below.



## PACKING LIST

(Not all components may be included, depending upon your purchase)









# HOW TO ADJUST HINGES (if required)











#### REQUIRED TOOLS NOT IN BOX







Phillips Screwdriver



Tape measure



Pencil



Electric Drill

WC-9191-48-SGL Installation Guide



## **INSTALLATION INSTRUCTIONS**









WC-9191-48-SGL Installation Guide