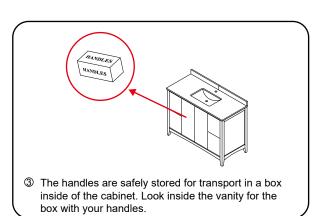

# WYNDHAM COLLECTION



- Prior to installation please check received items against the "Packing List".
  Please report any missing items to your retailer immediately.
- Protect all surfaces from sharp objects, high heat sources, direct prolonged sunlight and chemical hazards.
- Professional installation recommended.
- Backsplash comes in two pieces.
- Please install on a level surface. If minor door alignment is required, please follow the directions below.



## PACKING LIST

(Not all components may be included, depending upon your purchase)









# HOW TO ADJUST HINGES (if required)











#### REQUIRED TOOLS NOT IN BOX







Phillips Screwdriver



Tape measure



Pencil



Electric Drill

WC-9191-48-SGL Installation Guide



## **INSTALLATION INSTRUCTIONS**









WC-9191-48-SGL Installation Guide