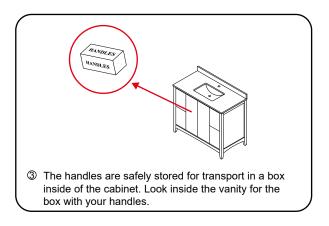

## WYNDHAM Collection



- Prior to installation please check received items against the "Packing List".
  Please report any missing items to your retailer immediately.
- Protect all surfaces from sharp objects, high heat sources, direct prolonged sunlight and chemical hazards.
- Professional installation recommended.
- Please install on a level surface. If minor door alignment is required, please follow the directions below.



## PACKING LIST

(Not all components may be included, depending upon your purchase)



## WYNDHAM Collection

## INSTALLATION INSTRUCTIONS









WC-9191-42-SGL Installation Guide