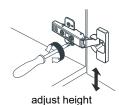

# WYNDHAM COLLECTION



- Prior to installation please check received items against the "Packing List".
  Please report any missing items to your retailer immediately.
- Protect all surfaces from sharp objects, high heat sources, direct prolonged sunlight and chemical hazards.
- Professional installation recommended.
- Please install on a level surface. If minor door alignment is required, please follow the directions below.



## PACKING LIST

(Not all components may be included, depending upon your purchase)









# HOW TO ADJUST HINGES (if required)











#### REQUIRED TOOLS NOT IN BOX







Spirit Level



Phillips Screwdriver



Tape measure



Pencil



Electric Drill

WC-9191-36-SGL Installation Guide



## **INSTALLATION INSTRUCTIONS**









WC-9191-36-SGL Installation Guide