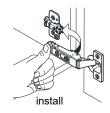

# WYNDHAM COLLECTION



- Prior to installation please check received items against the "Packing List".
  Please report any missing items to your retailer immediately.
- Protect all surfaces from sharp objects, high heat sources, direct prolonged sunlight and chemical hazards.
- Professional installation recommended.
- Please install on a level surface. If minor door alignment is required, please follow the directions below.



## PACKING LIST

(Not all components may be included, depending upon your purchase)









# HOW TO ADJUST HINGES (if required)











#### REQUIRED TOOLS NOT IN BOX







Spirit Level



Phillips Screwdriver



Tape measure



Pencil



Electric Drill

WC-9191-36-SGL Installation Guide



## **INSTALLATION INSTRUCTIONS**









WC-9191-36-SGL Installation Guide