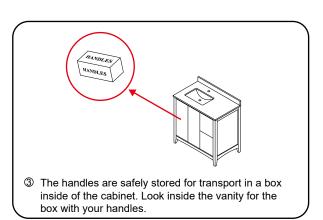

# WYNDHAM COLLECTION



- Prior to installation please check received items against the "Packing List".
  Please report any missing items to your retailer immediately.
- Protect all surfaces from sharp objects, high heat sources, direct prolonged sunlight and chemical hazards.
- Professional installation recommended.
- Please install on a level surface. If minor door alignment is required, please follow the directions below.



## PACKING LIST

(Not all components may be included, depending upon your purchase)









# HOW TO ADJUST HINGES (if required)











#### REQUIRED TOOLS NOT IN BOX







Spirit Level



Phillips Screwdriver



Tape measure



Pencil



Electric Drill

WC-9191-36-SGL Installation Guide



## **INSTALLATION INSTRUCTIONS**









WC-9191-36-SGL Installation Guide