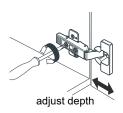

# WYNDHAM COLLECTION



- Prior to installation please check received items against the "Packing List".
  Please report any missing items to your retailer immediately.
- Protect all surfaces from sharp objects, high heat sources, direct prolonged sunlight and chemical hazards.
- Professional installation recommended.
- Please install on a level surface. If minor door alignment is required, please follow the directions below.



## PACKING LIST

(Not all components may be included, depending upon your purchase)









# HOW TO ADJUST HINGES (if required)











#### REQUIRED TOOLS NOT IN BOX







Spirit Level



Phillips Screwdriver



Tape measure



Pencil



Electric Drill

WC-9191-36-SGL Installation Guide



## **INSTALLATION INSTRUCTIONS**









WC-9191-36-SGL Installation Guide