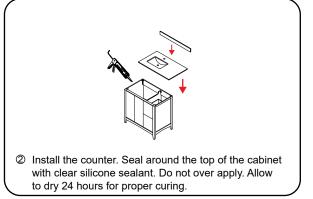

# WYNDHAM COLLECTION



- Prior to installation please check received items against the "Packing List".
  Please report any missing items to your retailer immediately.
- Protect all surfaces from sharp objects, high heat sources, direct prolonged sunlight and chemical hazards.
- Professional installation recommended.
- Please install on a level surface. If minor door alignment is required, please follow the directions below.



## PACKING LIST

(Not all components may be included, depending upon your purchase)









# HOW TO ADJUST HINGES (if required)











#### REQUIRED TOOLS NOT IN BOX







Spirit Level



Phillips Screwdriver



Tape measure



Pencil



Electric Drill

WC-9191-36-SGL Installation Guide



## **INSTALLATION INSTRUCTIONS**









WC-9191-36-SGL Installation Guide