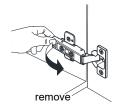

# WYNDHAM COLLECTION



- Prior to installation please check received items against the "Packing List".
  Please report any missing items to your retailer immediately.
- Protect all surfaces from sharp objects, high heat sources, direct prolonged sunlight and chemical hazards.
- Professional installation recommended.
- Please install on a level surface. If minor door alignment is required, please follow the directions below.



## PACKING LIST

(Not all components may be included, depending upon your purchase)









# HOW TO ADJUST HINGES (if required)











#### REQUIRED TOOLS NOT IN BOX







Spirit Level



Phillips Screwdriver



Tape measure



Pencil



Electric Drill

WC-9191-36-SGL Installation Guide



## **INSTALLATION INSTRUCTIONS**









WC-9191-36-SGL Installation Guide