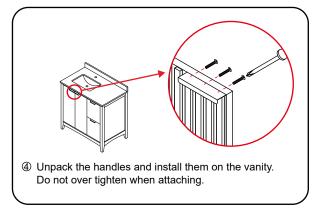

# WYNDHAM COLLECTION



- Prior to installation please check received items against the "Packing List".
  Please report any missing items to your retailer immediately.
- Protect all surfaces from sharp objects, high heat sources, direct prolonged sunlight and chemical hazards.
- Professional installation recommended.
- Please install on a level surface. If minor door alignment is required, please follow the directions below.



## PACKING LIST

(Not all components may be included, depending upon your purchase)









# HOW TO ADJUST HINGES (if required)











#### REQUIRED TOOLS NOT IN BOX







Spirit Level



Phillips Screwdriver



Tape measure



Pencil



Electric Drill

WC-9191-36-SGL Installation Guide



## **INSTALLATION INSTRUCTIONS**









WC-9191-36-SGL Installation Guide