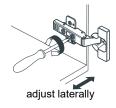

# WYNDHAM COLLECTION



- Prior to installation please check received items against the "Packing List".
  Please report any missing items to your retailer immediately.
- Protect all surfaces from sharp objects, high heat sources, direct prolonged sunlight and chemical hazards.
- Professional installation recommended.
- Please install on a level surface. If minor door alignment is required, please follow the directions below.



## PACKING LIST

(Not all components may be included, depending upon your purchase)









# HOW TO ADJUST HINGES (if required)











#### REQUIRED TOOLS NOT IN BOX







Spirit Level



Phillips Screwdriver



Tape measure



Pencil



Electric Drill

WC-9191-36-SGL Installation Guide



## **INSTALLATION INSTRUCTIONS**









WC-9191-36-SGL Installation Guide