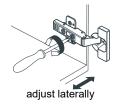

# WYNDHAM COLLECTION



- Prior to installation please check received items against the "Packing List".
  Please report any missing items to your retailer immediately.
- Protect all surfaces from sharp objects, high heat sources, direct prolonged sunlight and chemical hazards.
- Professional installation recommended.
- Please install on a level surface.



## **PACKING LIST**

(Not all components may be included, depending upon your purchase)









# HOW TO ADJUST HINGES (if required)











#### REQUIRED TOOLS NOT IN BOX







Phillips Screwdriver



Tape measure



Pencil



Electric Drill

WC-9191-30-SGL Installation Guide



## **INSTALLATION INSTRUCTIONS**









WC-9191-30-SGL Installation Guide