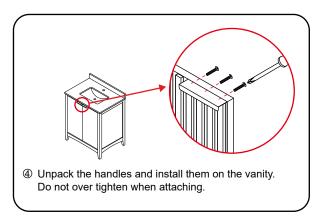

# WYNDHAM COLLECTION



- Prior to installation please check received items against the "Packing List".
  Please report any missing items to your retailer immediately.
- Protect all surfaces from sharp objects, high heat sources, direct prolonged sunlight and chemical hazards.
- Professional installation recommended.
- Please install on a level surface.



## **PACKING LIST**

(Not all components may be included, depending upon your purchase)









# HOW TO ADJUST HINGES (if required)











#### REQUIRED TOOLS NOT IN BOX







Phillips Screwdriver



Tape measure



Pencil



Electric Drill

WC-9191-30-SGL Installation Guide



## **INSTALLATION INSTRUCTIONS**









WC-9191-30-SGL Installation Guide