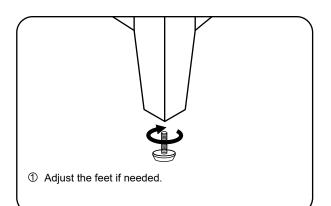

# WYNDHAM COLLECTION



- Prior to installation please check received items against the "Packing List".
  Please report any missing items to your retailer immediately.
- Protect all surfaces from sharp objects, high heat sources, direct prolonged sunlight and chemical hazards.
- Professional installation recommended.
- Please install on a level surface.



## **PACKING LIST**

(Not all components may be included, depending upon your purchase)









# HOW TO ADJUST HINGES (if required)











#### REQUIRED TOOLS NOT IN BOX







Phillips Screwdriver



Tape measure



Pencil



Electric Drill

WC-9191-30-SGL Installation Guide



## **INSTALLATION INSTRUCTIONS**









WC-9191-30-SGL Installation Guide