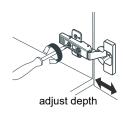

# WYNDHAM COLLECTION



- Prior to installation please check received items against the "Packing List".
  Please report any missing items to your retailer immediately.
- Protect all surfaces from sharp objects, high heat sources, direct prolonged sunlight and chemical hazards.
- Professional installation recommended.
- Please install on a level surface.



## **PACKING LIST**

(Not all components may be included, depending upon your purchase)









# HOW TO ADJUST HINGES (if required)











#### REQUIRED TOOLS NOT IN BOX







Phillips Screwdriver



Tape measure



Pencil



Electric Drill

WC-9191-30-SGL Installation Guide



## **INSTALLATION INSTRUCTIONS**









WC-9191-30-SGL Installation Guide