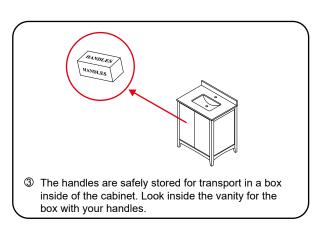

# WYNDHAM COLLECTION



- Prior to installation please check received items against the "Packing List".
  Please report any missing items to your retailer immediately.
- Protect all surfaces from sharp objects, high heat sources, direct prolonged sunlight and chemical hazards.
- Professional installation recommended.
- Please install on a level surface.



## **PACKING LIST**

(Not all components may be included, depending upon your purchase)









# HOW TO ADJUST HINGES (if required)











#### REQUIRED TOOLS NOT IN BOX







Phillips Screwdriver



Tape measure



Pencil



Electric Drill

WC-9191-30-SGL Installation Guide



## **INSTALLATION INSTRUCTIONS**









WC-9191-30-SGL Installation Guide