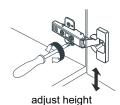

# WYNDHAM COLLECTION



- Prior to installation please check received items against the "Packing List".
  Please report any missing items to your retailer immediately.
- Protect all surfaces from sharp objects, high heat sources, direct prolonged sunlight and chemical hazards.
- Professional installation recommended.
- Please install on a level surface.



## **PACKING LIST**

(Not all components may be included, depending upon your purchase)









# HOW TO ADJUST HINGES (if required)











#### REQUIRED TOOLS NOT IN BOX







Phillips Screwdriver



Tape measure



Pencil



Electric Drill

WC-9191-30-SGL Installation Guide



## **INSTALLATION INSTRUCTIONS**









WC-9191-30-SGL Installation Guide