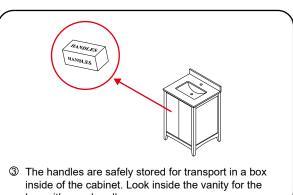

# **INSTALLATION INSTRUCTIONS**

box with your handles.

WC-9191-24-SGL Installation Guide