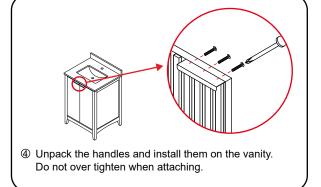

# **INSTALLATION INSTRUCTIONS**

box with your handles.

WC-9191-24-SGL Installation Guide