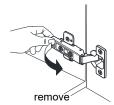

- Prior to installation please check received items against the "Packing List". Please report any missing items to your retailer immediately.
- Protect all surfaces from sharp objects, high heat sources, direct prolonged sunlight and chemical hazards.
- Professional installation recommended.
- Please install on a level surface.



# PACKING LIST

(Not all components may be included, depending upon your purchase)









# HOW TO ADJUST HINGES (if required)











### REQUIRED TOOLS NOT IN BOX









Phillips Screwdriver



Tape measure



Pencil



Electric Drill

WC-9191-24-SGL Installation Guide



# **INSTALLATION INSTRUCTIONS**









box with your handles.

WC-9191-24-SGL Installation Guide