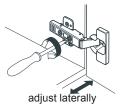

- Prior to installation please check received items against the "Packing List". Please report any missing items to your retailer immediately.
- Protect all surfaces from sharp objects, high heat sources, direct prolonged sunlight and chemical hazards.
- Professional installation recommended.



### **PACKING LIST**

(Not all components may be included, depending on your purchase)















### INSTALLATION AND ADJUSTMENT OF HINGES (if required)











### REQUIRED TOOLS NOT IN BOX















Tape Measure

Pencil

Electric Drill Phillips Screwdriver

Adjustable Whench

Spirit Level

Silicone Sealant

WC-7777-48 INSTALLATION-GUIDE

# WYNDHAM COLLECTION

### INSTALLATION INSTRUCTIONS



① Drill through the hole in the corner bracket on the backboard or as shown. Mark the wall according to the holes at your preferred height and drill holes in the wall.





③ Fasten cabinet to wall by attaching screws through the bracket holes, and by attaching the lower brackets. Use a spirit level to ensure vanity is leveled.





(5) Install the counter. Seal around the top of the cabinet with clear silicone sealant. Do not over apply. Allow to dry for over 24 hours for proper curing.



⑥ Licensed professional installation recommended. These ins