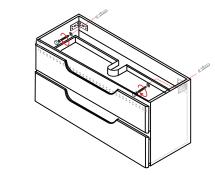

### INSTALLATION INSTRUCTIONS

① Drill through the hole in the corner bracket on the backboard or as shown. Mark the wall according to the holes at your preferred height and drill holes in the wall.

③ Fasten cabinet to wall by attaching screws through the bracket holes, and by attaching the lower brackets. Use a spirit level to ensure vanity is leveled.