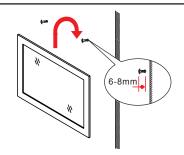

# WYNDHAM COLLECTION

(7) Install the mirror: use a pencil to mark the placement of the screw holes on the wall, drill the holes and insert the plastic wall anchors.

(8) Install the screws into the wall anchors, leaving enough of the screw exposed to hang the mirror - approx. 1/4"-1/2".