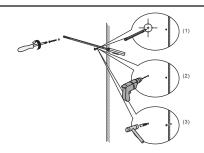

### INSTALLATION INSTRUCTIONS

① Drill through the hole in the corner bracket on the backboard or as shown. Mark the wall according to the holes at your preferred height and drill holes in the wall.

③ Fasten cabinet to wall by attaching screws through the bracket holes, and by attaching the lower brackets. Use a spirit level to ensure vanity is leveled.