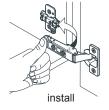

- Prior to installation please check received items against the "Packing List". Please report any missing items to your retailer immediately.
- Protect all surfaces from sharp objects, high heat sources, direct prolonged sunlight and chemical hazards.
- Professional installation recommended.



### **PACKING LIST**

(Not all components may be included, depending on your purchase)















### INSTALLATION AND ADJUSTMENT OF HINGES (if required)











### REQUIRED TOOLS NOT IN BOX















Tape Measure

Pencil

Electric Drill Phillips Screwdriver

Adjustable Whench

Spirit Level

Silicone Sealant

WC-7777-48 INSTALLATION-GUIDE

# WYNDHAM COLLECTION

### INSTALLATION INSTRUCTIONS



① Drill through the hole in the corner bracket on the backboard or as shown. Mark the wall according to the holes at your preferred height and drill holes in the wall.





③ Fasten cabinet to wall by attaching screws through the bracket holes, and by attaching the lower brackets. Use a spirit level to ensure vanity is leveled.





(5) Install the counter. Seal around the top of the cabinet with clear silicone sealant. Do not over apply. Allow to dry for over 24 hours for proper curing.



⑥ Licensed professional installation recommended. The