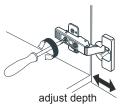

- Prior to installation please check received items against the "Packing List". Please report any missing items to your retailer immediately.
- Protect all surfaces from sharp objects, high heat sources, direct prolonged sunlight and chemical hazards.
- Professional installation recommended.



### **PACKING LIST**

(Not all components may be included, depending on your purchase)















### INSTALLATION AND ADJUSTMENT OF HINGES (if required)











### REQUIRED TOOLS NOT IN BOX















Tape Measure

Pencil

Electric Drill Phillips Screwdriver

Adjustable Whench

Spirit Level

Silicone Sealant

WC-7777-48 INSTALLATION-GUIDE

# WYNDHAM COLLECTION

### INSTALLATION INSTRUCTIONS



① Drill through the hole in the corner bracket on the backboard or as shown. Mark the wall according to the holes at your preferred height and drill holes in the wall.





③ Fasten cabinet to wall by attaching screws through the bracket holes, and by attaching the lower brackets. Use a spirit level to ensure vanity is leveled.





(5) Install the counter. Seal around the top of the cabinet with clear silicone sealant. Do not over apply. Allow to dry for over 24 hours for proper curing.



⑥ Licensed professional installation recommended. These instr