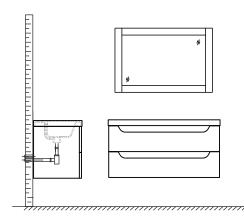

### INSTALLATION INSTRUCTIONS

① Drill through the hole in the corner bracket on the backboard or as shown. Mark the wall according to the holes at your preferred height and drill holes in the wall.

③ Fasten cabinet to wall by attaching screws through the bracket holes, and by attaching the lower brackets. Use a spirit level to ensure vanity is leveled.

(5) Install the counter. Seal around the top of the cabinet with clear silicone sealant. Do not over apply. Allow to dry for over 24 hours for proper curing.

⑥ Licensed professional installation recommended. These instructions are for mounting into studs or other in wall reinforcement, drywall alone is not sufficient to support wall hung vanities. Other installation techniques may require a licensed professional.