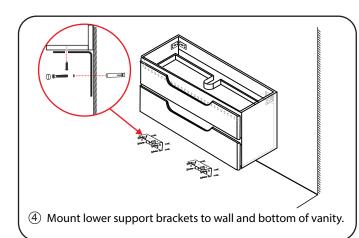

### INSTALLATION INSTRUCTIONS

① Drill through the hole in the corner bracket on the backboard or as shown. Mark the wall according to the holes at your preferred height and drill holes in the wall.

③ Fasten cabinet to wall by attaching screws through the bracket holes, and by attaching the lower brackets. Use a spirit level to ensure vanity is leveled.