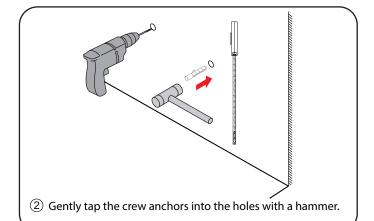

### INSTALLATION INSTRUCTIONS

① Drill through the hole in the corner bracket on the backboard or as shown. Mark the wall according to the holes at your preferred height and drill holes in the wall.

③ Fasten cabinet to wall by attaching screws through the bracket holes, and by attaching the lower brackets. Use a spirit level to ensure vanity is leveled.