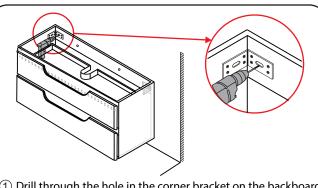

### INSTALLATION INSTRUCTIONS

① Drill through the hole in the corner bracket on the backboard or as shown. Mark the wall according to the holes at your preferred height and drill holes in the wall.

③ Fasten cabinet to wall by attaching screws through the bracket holes, and by attaching the lower brackets. Use a spirit level to ensure vanity is leveled.