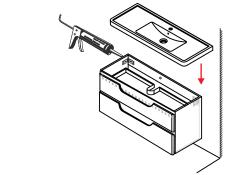

(5) Install the counter. Seal around the top of the cabinet with clear silicone sealant. Do not over apply. Allow to dry for over 24 hours for proper curing.

⑥ Licensed professional installation recommended. These instructions are for mounting into studs or other in wall reinforcement, drywall alone is not sufficient to support wall hung vanities. Other installation techniques may require a licensed professional.