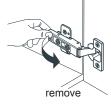

- Prior to installation please check received items against the "Packing List". Please report any missing items to your retailer immediately.
- Protect all surfaces from sharp objects, high heat sources, direct prolonged sunlight and chemical hazards.
- Professional installation recommended.



### **PACKING LIST**

(Not all components may be included, depending on your purchase)















### INSTALLATION AND ADJUSTMENT OF HINGES (if required)











### REQUIRED TOOLS NOT IN BOX















Tape Measure

Pencil

Electric Drill Phillips Screwdriver

Adjustable Whench

Spirit Level

Silicone Sealant

WC-7777-48 INSTALLATION-GUIDE

# WYNDHAM COLLECTION

### INSTALLATION INSTRUCTIONS



① Drill through the hole in the corner bracket on the backboard or as shown. Mark the wall according to the holes at your preferred height and drill holes in the wall.





③ Fasten cabinet to wall by attaching screws through the bracket holes, and by attaching the lower brackets. Use a spirit level to ensure vanity is leveled.





(5) Install the counter. Seal around the top of the cabinet with clear silicone sealant. Do not over apply. Allow to dry for over 24 hours for proper curing.



⑥ Licensed professional installation recommended. These