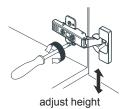

- Prior to installation please check received items against the "Packing List". Please report any missing items to your retailer immediately.
- Protect all surfaces from sharp objects, high heat sources, direct prolonged sunlight and chemical hazards.
- Professional installation recommended.



### **PACKING LIST**

(Not all components may be included, depending on your purchase)















### INSTALLATION AND ADJUSTMENT OF HINGES (if required)











### REQUIRED TOOLS NOT IN BOX















Tape Measure

Pencil

Electric Drill Phillips Screwdriver

Adjustable Whench

Spirit Level

Silicone Sealant

WC-7777-48 INSTALLATION-GUIDE

# WYNDHAM COLLECTION

### INSTALLATION INSTRUCTIONS



① Drill through the hole in the corner bracket on the backboard or as shown. Mark the wall according to the holes at your preferred height and drill holes in the wall.





③ Fasten cabinet to wall by attaching screws through the bracket holes, and by attaching the lower brackets. Use a spirit level to ensure vanity is leveled.





(5) Install the counter. Seal around the top of the cabinet with clear silicone sealant. Do not over apply. Allow to dry for over 24 hours for proper curing.



⑥ Licensed professional installation recommended. These i