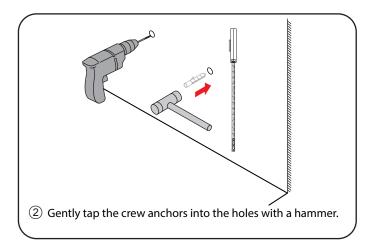

#### INSTALLATION INSTRUCTIONS

a spirit level to ensure vanity is leveled.

instructions are for mounting into study or other in wall reinforcement, drywall alone is not sufficient to support wall hung vanities. Other installation techniques may require a licensed professional.