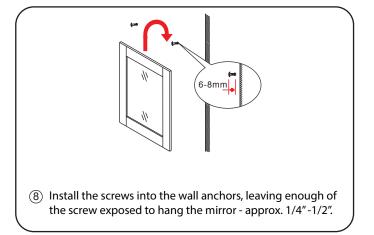

# WYNDHAM Collection



- Prior to installation please check received items against the "Packing List". Please report any missing items to your retailer immediately.
- Protect all surfaces from sharp objects, high heat sources, direct prolonged sunlight and chemical hazards.
- Professional installation recommended.



#### PACKING LIST

(Not all components may be included, depending on your purchase)



## WYNDHAM Collection

#### INSTALLATION INSTRUCTIONS







a spirit level to ensure vanity is leveled.







instructions are for mounting into study or other in wall reinforcement, drywall alone is not sufficient to support wall hung vanities. Other installation techniques may require a licensed professional.



## WYNDHAM Collection





### WC-7777-30 INSTALLATION-GUIDE