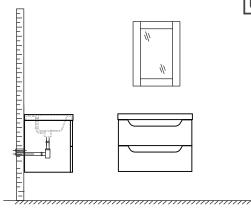

#### INSTALLATION INSTRUCTIONS

a spirit level to ensure vanity is leveled.

instructions are for mounting into study or other in wall reinforcement, drywall alone is not sufficient to support wall hung vanities. Other installation techniques may require a licensed professional.