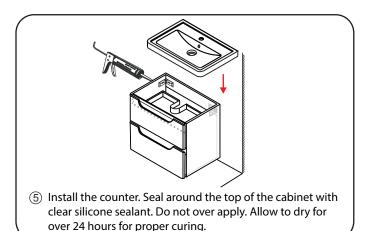

# WYNDHAM Collection



- Prior to installation please check received items against the "Packing List". Please report any missing items to your retailer immediately.
- Protect all surfaces from sharp objects, high heat sources, direct prolonged sunlight and chemical hazards.
- Professional installation recommended.



#### PACKING LIST

(Not all components may be included, depending on your purchase)



## WYNDHAM Collection

#### INSTALLATION INSTRUCTIONS







a spirit level to ensure vanity is leveled.







instructions are for mounting into study or other in wall reinforcement, drywall alone is not sufficient to support wall hung vanities. Other installation techniques may require a licensed professional.



## WYNDHAM Collection





### WC-7777-30 INSTALLATION-GUIDE