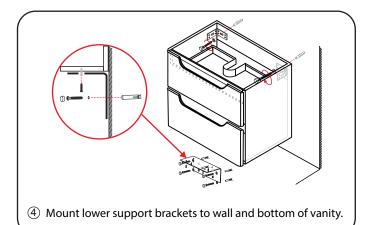

#### INSTALLATION INSTRUCTIONS

a spirit level to ensure vanity is leveled.

instructions are for mounting into study or other in wall reinforcement, drywall alone is not sufficient to support wall hung vanities. Other installation techniques may require a licensed professional.