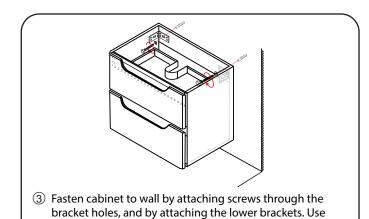

#### INSTALLATION INSTRUCTIONS

a spirit level to ensure vanity is leveled.

instructions are for mounting into study or other in wall reinforcement, drywall alone is not sufficient to support wall hung vanities. Other installation techniques may require a licensed professional.