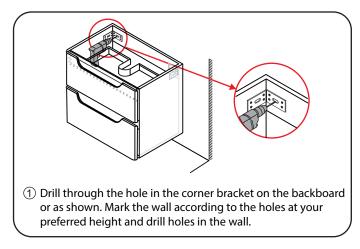

#### INSTALLATION INSTRUCTIONS

a spirit level to ensure vanity is leveled.

instructions are for mounting into study or other in wall reinforcement, drywall alone is not sufficient to support wall hung vanities. Other installation techniques may require a licensed professional.