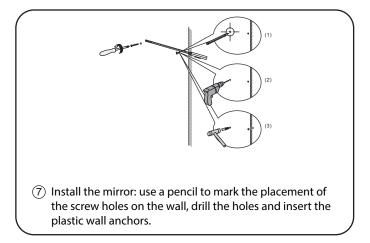

# WYNDHAM Collection



- Prior to installation please check received items against the "Packing List". Please report any missing items to your retailer immediately.
- Protect all surfaces from sharp objects, high heat sources, direct prolonged sunlight and chemical hazards.
- Professional installation recommended.



#### PACKING LIST

(Not all components may be included, depending on your purchase)



## WYNDHAM Collection

#### INSTALLATION INSTRUCTIONS







a spirit level to ensure vanity is leveled.







instructions are for mounting into study or other in wall reinforcement, drywall alone is not sufficient to support wall hung vanities. Other installation techniques may require a licensed professional.



## WYNDHAM Collection





### WC-7777-30 INSTALLATION-GUIDE