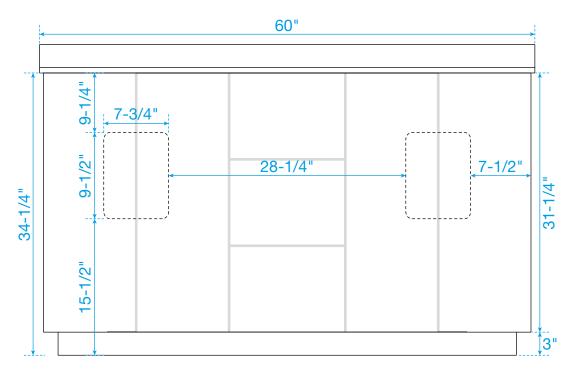

### **Backboard Cutouts**

\*Note: All measurements are  $\pm 1/4$ ".

WC-7474-60-DBL Installation Guide