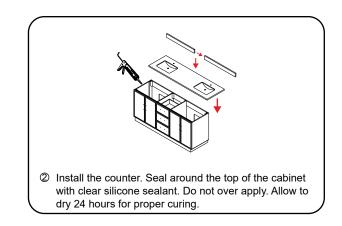

# WYNDHAM Collection

- Prior to installation please check received items against the "Packing List".
  Please report any missing items to your retailer immediately.
- Protect all surfaces from sharp objects, high heat sources, direct prolonged sunlight and chemical hazards.
- Professional installation recommended.
- Backsplash comes in two pieces.
- Please install on a level surface. If minor door and drawer alignment is required, please follow the easy directions on the next page.