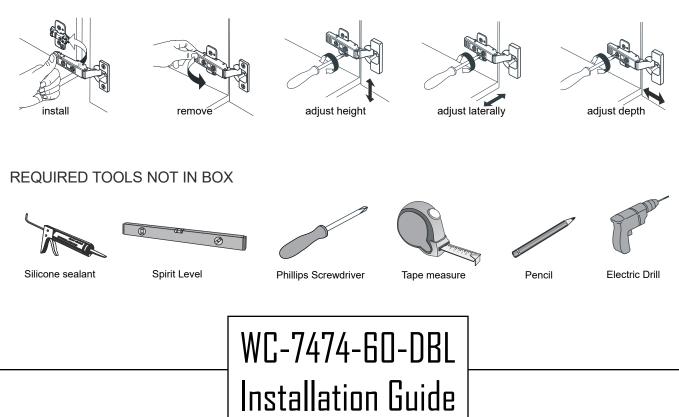

### HOW TO ADJUST HINGES (if required)

#### INSTALLATION INSTRUCTIONS

WC-7474-60-DBL Installation Guide

## WC-7474-60-DBL Installation Guide