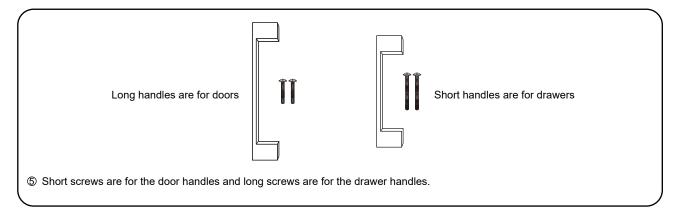

# WYNDHAM Collection

- Prior to installation please check received items against the "Packing List".
  Please report any missing items to your retailer immediately.
- Protect all surfaces from sharp objects, high heat sources, direct prolonged sunlight and chemical hazards.
- Professional installation recommended.
- Backsplash comes in two pieces.
- Please install on a level surface. If minor door and drawer alignment is required, please follow the easy directions on the next page.