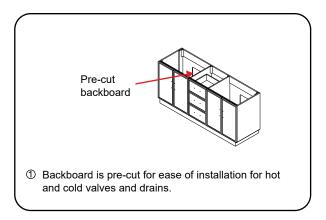

### **Backboard Cutouts**

\*Note: All measurements are  $\pm 1/4$ ".

WC-7474-60-DBL Installation Guide