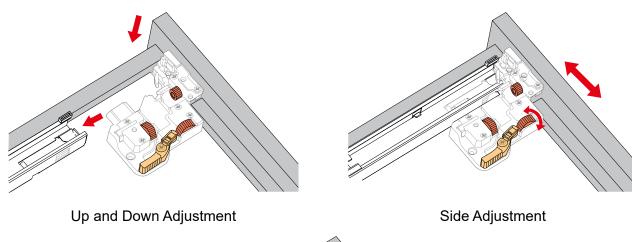

# WYNDHAM Collection



- Prior to installation please check received items against the "Packing List".
  Please report any missing items to your retailer immediately.
- Protect all surfaces from sharp objects, high heat sources, direct prolonged sunlight and chemical hazards.
- Professional installation recommended.
- Backsplash comes in two pieces.
- Please install on a level surface. If minor door and drawer alignment is required, please follow the easy directions on the next page.



#### PACKING LIST

(Not all components may be included, depending upon your purchase)





### HOW TO ADJUST HINGES (if required)



# WYNDHAM Collection

#### INSTALLATION INSTRUCTIONS











WC-7474-60-DBL Installation Guide



### HOW TO ADJUST DRAWER SLIDES (if required)





Depth Adjustment



Scan the QR code with your phone to watch detailed video instructions or visit www.wyndhamcollection.com/3dslides

## WC-7474-60-DBL Installation Guide

# WYNDHAM Collection

### **Backboard Cutouts**



\*Note: All measurements are  $\pm 1/4$ ".

WC-7474-60-DBL Installation Guide