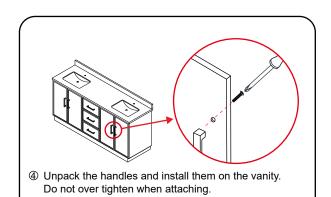

# WYNDHAM Collection

- Prior to installation please check received items against the "Packing List".
  Please report any missing items to your retailer immediately.
- Protect all surfaces from sharp objects, high heat sources, direct prolonged sunlight and chemical hazards.
- Professional installation recommended.
- Backsplash comes in two pieces.
- Please install on a level surface. If minor door and drawer alignment is required, please follow the easy directions on the next page.