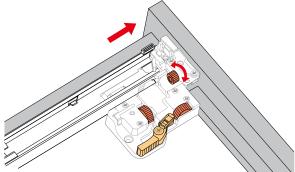

### HOW TO ADJUST DRAWER SLIDES (if required)

Depth Adjustment

Scan the QR code with your phone to watch detailed video instructions or visit www.wyndhamcollection.com/3dslides