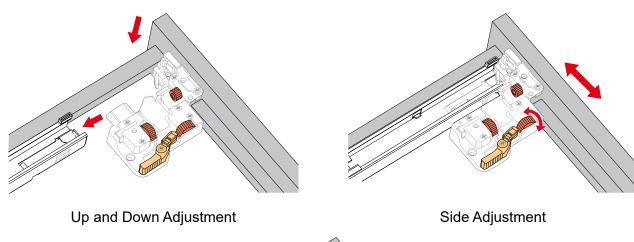

### HOW TO ADJUST DRAWER SLIDES (if required)

Depth Adjustment

Scan the QR code with your phone to watch detailed video instructions or visit www.wyndhamcollection.com/3dslides