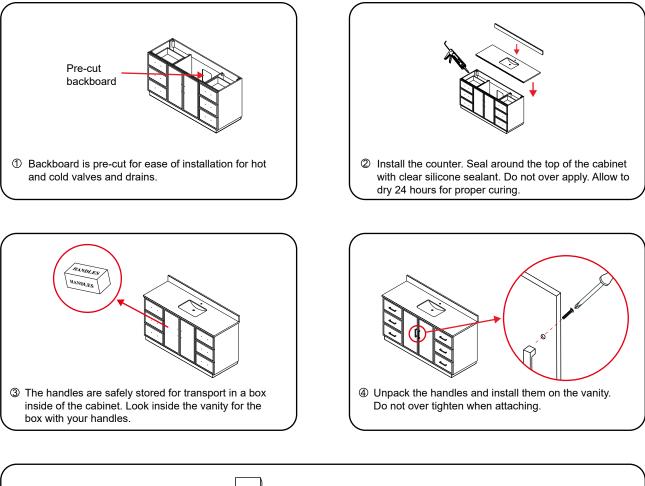

## WYNDHAM Collection

**Backboard Cutouts** 

WC-7474-42-SGL Installation Guide