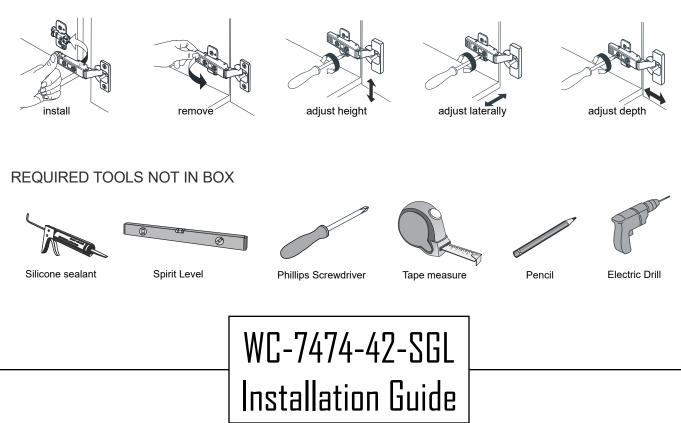

# WYNDHAM Collection



- Prior to installation please check received items against the "Packing List".
  Please report any missing items to your retailer immediately.
- Protect all surfaces from sharp objects, high heat sources, direct prolonged sunlight and chemical hazards.
- Professional installation recommended.
- Please install on a level surface. If minor door and drawer alignment is required, please follow the easy directions on the next page.



#### PACKING LIST

(Not all components may be included, depending upon your purchase)





### HOW TO ADJUST HINGES (if required)



## WYNDHAM Collection

#### INSTALLATION INSTRUCTIONS





WC-7474-42-SGL Installation Guide



### HOW TO ADJUST DRAWER SLIDES (if required)





Depth Adjustment



Scan the QR code with your phone to watch detailed video instructions or visit www.wyndhamcollection.com/3dslides



## WYNDHAM Collection

**Backboard Cutouts** 





WC-7474-42-SGL Installation Guide