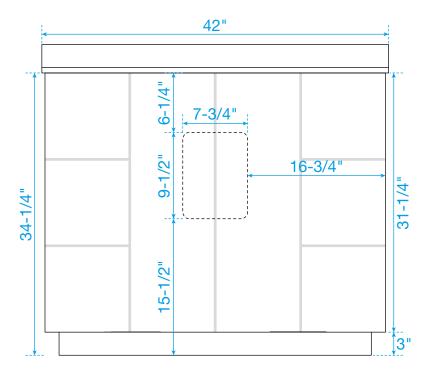

## WYNDHAM Collection

**Backboard Cutouts** 

WC-7474-42-SGL Installation Guide