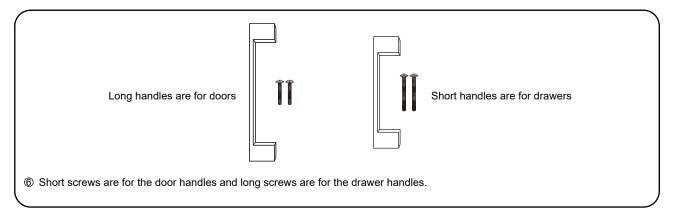

wo feet #3 and #4 by bringing the cabinet to a level position. Use a spirit level to ensure accuracy. After adjusting all four feet (front and back) check the metal trim alignment. If the metal trim lines are not aligned, start adjusting the middle two feet #5 and #6 (under the cabinet) by moving the adjustable feet UP or DOWN depending on the condition of your floor. After leveling the metal trim lines using the middle feet (under the cabinet) make sure all 6 vanity feet are firmly resting on the floor and the cabinet is perfectly level.

By following the above instructions all the metal trim lines should now be aligned. Minor adjustment may be necessary by adjusting the door hinges and drawer glides, see How To Adjust Hinges on page 1, and How to Adjust Drawer Slides on page 4.













#### HOW TO ADJUST DRAWER SLIDES (if required)





Depth Adjustment



Scan the QR code with your phone to watch detailed video instructions or visit www.wyndhamcollection.com/3dslides

### **Backboard Cutouts**