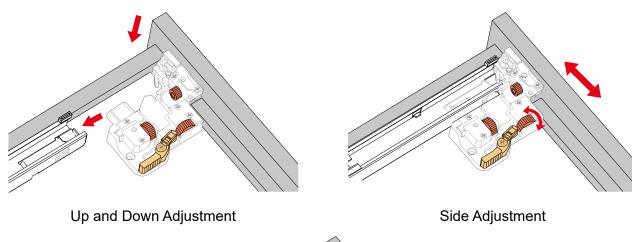

position. Use a spirit level to ensure accuracy. After adjusting all four feet (front and back) check the metal trim alignment. If the metal trim lines are not aligned, start adjusting the middle two feet #5 and #6 (under the cabinet) by moving the adjustable feet UP or DOWN depending on the condition of your floor. After leveling the metal trim lines using the middle feet (under the cabinet) make sure all 6 vanity feet are firmly resting on the floor and the cabinet is perfectly level.

By following the above instructions all the metal trim lines should now be aligned. Minor adjustment may be necessary by adjusting the door hinges and drawer glides, see How To Adjust Hinges on page 1, and How to Adjust Drawer Slides on page 4.













#### HOW TO ADJUST DRAWER SLIDES (if required)





Depth Adjustment



Scan the QR code with your phone to watch detailed video instructions or visit www.wyndhamcollection.com/3dslides

### **Backboard Cutouts**