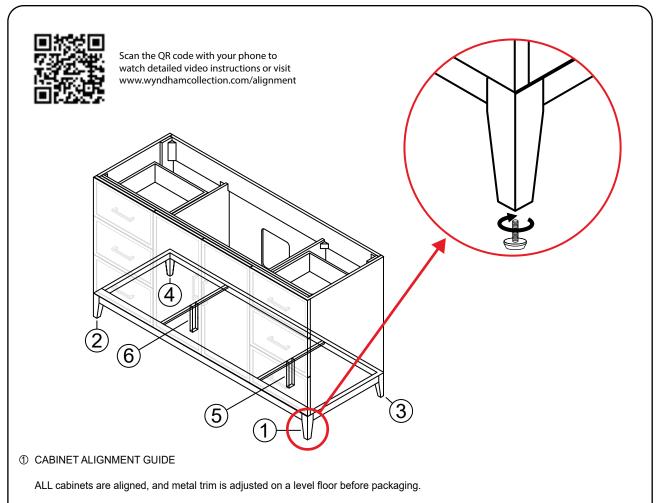

DO NOT move/adjust the door hinges or drawer glides before leveling/adjusting the cabinet on the floor.

Start by adjusting the back two feet #3 and #4 by bringing the cabinet to a level position. Use a spirit level to ensure accuracy. After adjusting all four feet (front and back) check the metal trim alignment. If the metal trim lines are not aligned, start adjusting the middle two feet #5 and #6 (under the cabinet) by moving the adjustable feet UP or DOWN depending on the condition of your floor. After leveling the metal trim lines using the middle feet (under the cabinet) make sure all 6 vanity feet are firmly resting on the floor and the cabinet is perfectly level.

By following the above instructions all the metal trim lines should now be aligned. Minor adjustment may be necessary by adjusting the door hinges and drawer glides, see How To Adjust Hinges on page 1, and How to Adjust Drawer Slides on page 4.