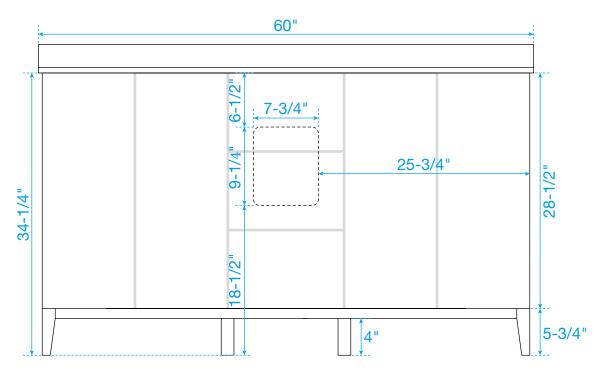

ed, start adjusting the middle two feet #5 and #6 (under the cabinet) by moving the adjustable feet UP or DOWN depending on the condition of your floor. After leveling the metal trim lines using the middle feet (under the cabinet) make sure all 6 vanity feet are firmly resting on the floor and the cabinet is perfectly level.

By following the above instructions all the metal trim lines should now be aligned. Minor adjustment may be necessary by adjusting the door hinges and drawer glides, see How To Adjust Hinges on page 1, and How to Adjust Drawer Slides on page 4.













#### HOW TO ADJUST DRAWER SLIDES (if required)





Depth Adjustment



Scan the QR code with your phone to watch detailed video instructions or visit www.wyndhamcollection.com/3dslides

### **Backboard Cutouts**