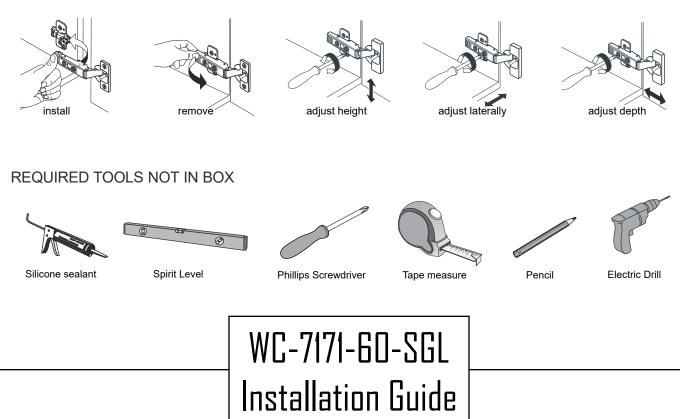

#### HOW TO ADJUST HINGES (if required)

#### INSTALLATION INSTRUCTIONS

After shipping and reaching its destination, the cabinet doors and drawers may require minor alignment, depending on the condition of the floor where it will be installed.

DO NOT move/adjust the door hinges or drawer glides before leveling/adjusting the cabinet on the floor.

Start by adjusting the back two feet #3 and #4 by bringing the cabinet to a level position. Use a spirit level to ensure accuracy. After adjusting all four feet (front and back) check the metal trim alignment. If the metal trim lines are not aligned, start adjusting the middle two feet #5 and #6 (under the cabinet) by moving the adjustable feet UP or DOWN depending on the condition of your floor. After leveling the metal trim lines using the middle feet (under the cabinet) make sure all 6 vanity feet are firmly resting on the floor and the cabinet is perfectly level.

By following the above instructions all the metal trim lines should now be aligned. Minor adjustment may be necessary by adjusting the door hinges and drawer glides, see How To Adjust Hinges on page 1, and How to Adjust Drawer Slides on page 4.