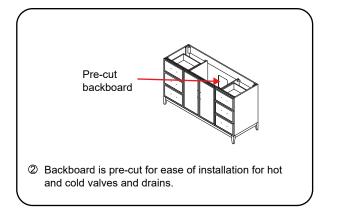

e back two feet #3 and #4 by bringing the cabinet to a level position. Use a spirit level to ensure accuracy. After adjusting all four feet (front and back) check the metal trim alignment. If the metal trim lines are not aligned, start adjusting the middle two feet #5 and #6 (under the cabinet) by moving the adjustable feet UP or DOWN depending on the condition of your floor. After leveling the metal trim lines using the middle feet (under the cabinet) make sure all 6 vanity feet are firmly resting on the floor and the cabinet is perfectly level.

By following the above instructions all the metal trim lines should now be aligned. Minor adjustment may be necessary by adjusting the door hinges and drawer glides, see How To Adjust Hinges on page 1, and How to Adjust Drawer Slides on page 4.













#### HOW TO ADJUST DRAWER SLIDES (if required)





Depth Adjustment



Scan the QR code with your phone to watch detailed video instructions or visit www.wyndhamcollection.com/3dslides

### **Backboard Cutouts**