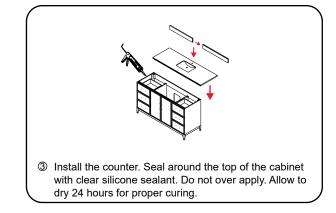

- Prior to installation please check received items against the "Packing List".
  Please report any missing items to your retailer immediately.
- Protect all surfaces from sharp objects, high heat sources, direct prolonged sunlight and chemical hazards.
- Professional installation recommended.
- Backsplash comes in two pieces.
- Please install on a level surface. If minor door and drawer alignment is required, please follow the easy directions on the next page.