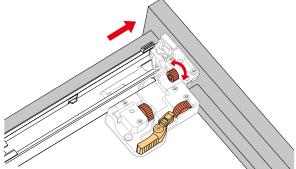

osition. Use a spirit level to ensure accuracy. After adjusting all four feet (front and back) check the metal trim alignment. If the metal trim lines are not aligned, start adjusting the middle two feet #5 and #6 (under the cabinet) by moving the adjustable feet UP or DOWN depending on the condition of your floor. After leveling the metal trim lines using the middle feet (under the cabinet) make sure all 6 vanity feet are firmly resting on the floor and the cabinet is perfectly level.

By following the above instructions all the metal trim lines should now be aligned. Minor adjustment may be necessary by adjusting the door hinges and drawer glides, see How To Adjust Hinges on page 1, and How to Adjust Drawer Slides on page 4.













#### HOW TO ADJUST DRAWER SLIDES (if required)





Depth Adjustment



Scan the QR code with your phone to watch detailed video instructions or visit www.wyndhamcollection.com/3dslides

### **Backboard Cutouts**