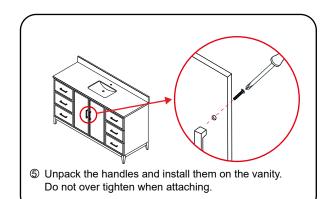

two feet #3 and #4 by bringing the cabinet to a level position. Use a spirit level to ensure accuracy. After adjusting all four feet (front and back) check the metal trim alignment. If the metal trim lines are not aligned, start adjusting the middle two feet #5 and #6 (under the cabinet) by moving the adjustable feet UP or DOWN depending on the condition of your floor. After leveling the metal trim lines using the middle feet (under the cabinet) make sure all 6 vanity feet are firmly resting on the floor and the cabinet is perfectly level.

By following the above instructions all the metal trim lines should now be aligned. Minor adjustment may be necessary by adjusting the door hinges and drawer glides, see How To Adjust Hinges on page 1, and How to Adjust Drawer Slides on page 4.













#### HOW TO ADJUST DRAWER SLIDES (if required)





Depth Adjustment



Scan the QR code with your phone to watch detailed video instructions or visit www.wyndhamcollection.com/3dslides

### **Backboard Cutouts**