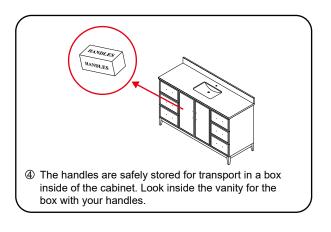

ck two feet #3 and #4 by bringing the cabinet to a level position. Use a spirit level to ensure accuracy. After adjusting all four feet (front and back) check the metal trim alignment. If the metal trim lines are not aligned, start adjusting the middle two feet #5 and #6 (under the cabinet) by moving the adjustable feet UP or DOWN depending on the condition of your floor. After leveling the metal trim lines using the middle feet (under the cabinet) make sure all 6 vanity feet are firmly resting on the floor and the cabinet is perfectly level.

By following the above instructions all the metal trim lines should now be aligned. Minor adjustment may be necessary by adjusting the door hinges and drawer glides, see How To Adjust Hinges on page 1, and How to Adjust Drawer Slides on page 4.













#### HOW TO ADJUST DRAWER SLIDES (if required)





Depth Adjustment



Scan the QR code with your phone to watch detailed video instructions or visit www.wyndhamcollection.com/3dslides

### **Backboard Cutouts**