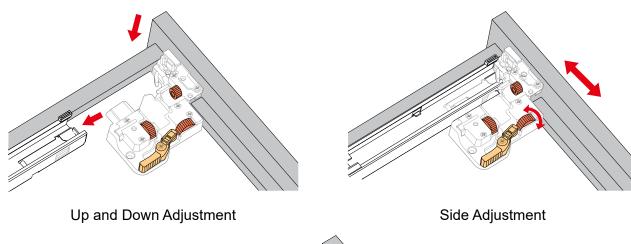

### HOW TO ADJUST DRAWER SLIDES (if required)

Depth Adjustment

Scan the QR code with your phone to watch detailed video instructions or visit www.wyndhamcollection.com/3dslides