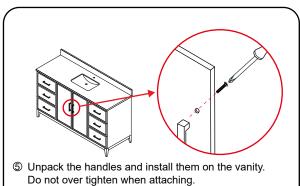

cabinet to a level position. Use a spirit level to ensure accuracy. After adjusting all four feet (front and back) check the metal trim alignment. If the metal trim lines are not aligned, start adjusting the middle two feet #5 and #6 (under the cabinet) by moving the adjustable feet UP or DOWN depending on the condition of your floor. After leveling the metal trim lines using the middle feet (under the cabinet) make sure all 6 vanity feet are firmly resting on the floor and the cabinet is perfectly level.

By following the above instructions all the metal trim lines should now be aligned. Minor adjustment may be necessary by adjusting the door hinges and drawer glides, see How To Adjust Hinges on page 1, and How to Adjust Drawer Slides on page 4.

WC-7171-42-SGL

Installation Guide











WC-7171-42-SGL Installation Guide



### HOW TO ADJUST DRAWER SLIDES (if required)





Depth Adjustment



Scan the QR code with your phone to watch detailed video instructions or visit www.wyndhamcollection.com/3dslides



### **Backboard Cutouts**





WC-7171-42-SGL Installation Guide