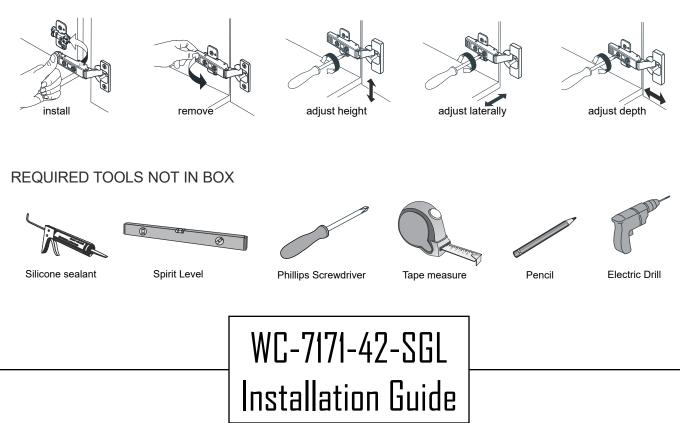

### HOW TO ADJUST HINGES (if required)

#### INSTALLATION INSTRUCTIONS

After shipping and reaching its destination, the cabinet doors and drawers may require minor alignment, depending on the condition of the floor where it will be installed.

DO NOT move/adjust the door hinges or drawer glides before leveling/adjusting the cabinet on the floor.

Start by adjusting the back two feet #3 and #4 by bringing the cabinet to a level position. Use a spirit level to ensure accuracy. After adjusting all four feet (front and back) check the metal trim alignment. If the metal trim lines are not aligned, start adjusting the middle two feet #5 and #6 (under the cabinet) by moving the adjustable feet UP or DOWN depending on the condition of your floor. After leveling the metal trim lines using the middle feet (under the cabinet) make sure all 6 vanity feet are firmly resting on the floor and the cabinet is perfectly level.

By following the above instructions all the metal trim lines should now be aligned. Minor adjustment may be necessary by adjusting the door hinges and drawer glides, see How To Adjust Hinges on page 1, and How to Adjust Drawer Slides on page 4.