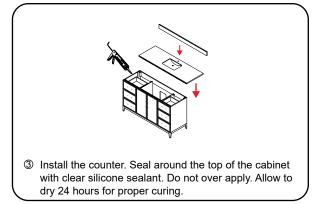

e cabinet to a level position. Use a spirit level to ensure accuracy. After adjusting all four feet (front and back) check the metal trim alignment. If the metal trim lines are not aligned, start adjusting the middle two feet #5 and #6 (under the cabinet) by moving the adjustable feet UP or DOWN depending on the condition of your floor. After leveling the metal trim lines using the middle feet (under the cabinet) make sure all 6 vanity feet are firmly resting on the floor and the cabinet is perfectly level.

By following the above instructions all the metal trim lines should now be aligned. Minor adjustment may be necessary by adjusting the door hinges and drawer glides, see How To Adjust Hinges on page 1, and How to Adjust Drawer Slides on page 4.

WC-7171-42-SGL

Installation Guide











WC-7171-42-SGL Installation Guide



### HOW TO ADJUST DRAWER SLIDES (if required)





Depth Adjustment



Scan the QR code with your phone to watch detailed video instructions or visit www.wyndhamcollection.com/3dslides



### **Backboard Cutouts**





WC-7171-42-SGL Installation Guide