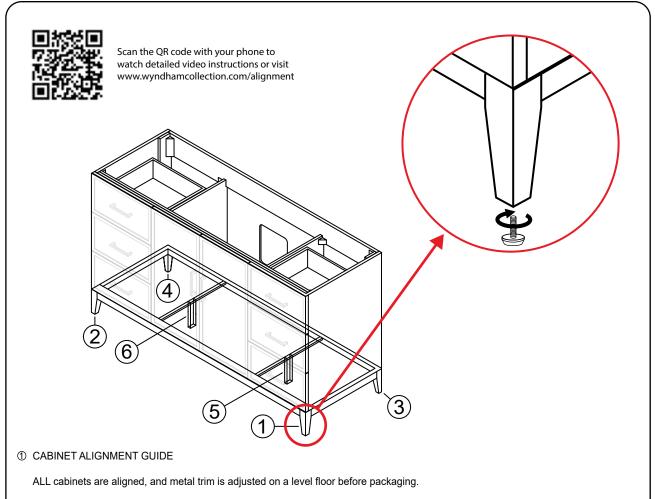

DO NOT move/adjust the door hinges or drawer glides before leveling/adjusting the cabinet on the floor.

Start by adjusting the back two feet #3 and #4 by bringing the cabinet to a level position. Use a spirit level to ensure accuracy. After adjusting all four feet (front and back) check the metal trim alignment. If the metal trim lines are not aligned, start adjusting the middle two feet #5 and #6 (under the cabinet) by moving the adjustable feet UP or DOWN depending on the condition of your floor. After leveling the metal trim lines using the middle feet (under the cabinet) make sure all 6 vanity feet are firmly resting on the floor and the cabinet is perfectly level.

By following the above instructions all the metal trim lines should now be aligned. Minor adjustment may be necessary by adjusting the door hinges and drawer glides, see How To Adjust Hinges on page 1, and How to Adjust Drawer Slides on page 4.