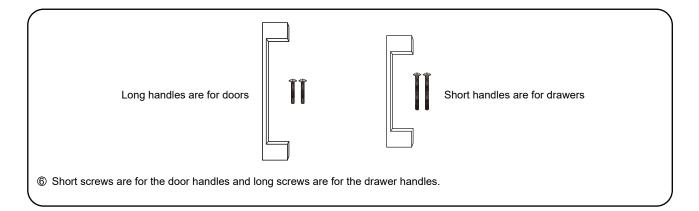

binet to a level position. Use a spirit level to ensure accuracy. After adjusting all four feet (front and back) check the metal trim alignment. If the metal trim lines are not aligned, start adjusting the middle two feet #5 and #6 (under the cabinet) by moving the adjustable feet UP or DOWN depending on the condition of your floor. After leveling the metal trim lines using the middle feet (under the cabinet) make sure all 6 vanity feet are firmly resting on the floor and the cabinet is perfectly level.

By following the above instructions all the metal trim lines should now be aligned. Minor adjustment may be necessary by adjusting the door hinges and drawer glides, see How To Adjust Hinges on page 1, and How to Adjust Drawer Slides on page 4.

WC-7171-42-SGL

Installation Guide











WC-7171-42-SGL Installation Guide



### HOW TO ADJUST DRAWER SLIDES (if required)





Depth Adjustment



Scan the QR code with your phone to watch detailed video instructions or visit www.wyndhamcollection.com/3dslides



### **Backboard Cutouts**





WC-7171-42-SGL Installation Guide