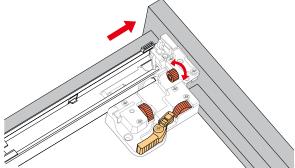

ur feet (front and back) check the metal trim alignment. If the metal trim lines are not aligned, start adjusting the middle two feet #5 and #6 (under the cabinet) by moving the adjustable feet UP or DOWN depending on the condition of your floor. After leveling the metal trim lines using the middle feet (under the cabinet) make sure all 6 vanity feet are firmly resting on the floor and the cabinet is perfectly level.

By following the above instructions all the metal trim lines should now be aligned. Minor adjustment may be necessary by adjusting the door hinges and drawer glides, see How To Adjust Hinges on page 1, and How to Adjust Drawer Slides on page 4.

WC-7171-42-SGL

Installation Guide











WC-7171-42-SGL Installation Guide



### HOW TO ADJUST DRAWER SLIDES (if required)





Depth Adjustment



Scan the QR code with your phone to watch detailed video instructions or visit www.wyndhamcollection.com/3dslides



### **Backboard Cutouts**





WC-7171-42-SGL Installation Guide