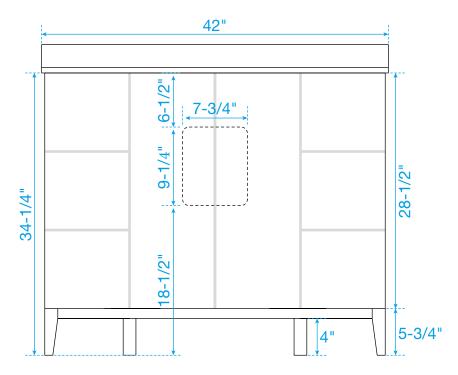

moving the adjustable feet UP or DOWN depending on the condition of your floor. After leveling the metal trim lines using the middle feet (under the cabinet) make sure all 6 vanity feet are firmly resting on the floor and the cabinet is perfectly level.

By following the above instructions all the metal trim lines should now be aligned. Minor adjustment may be necessary by adjusting the door hinges and drawer glides, see How To Adjust Hinges on page 1, and How to Adjust Drawer Slides on page 4.

WC-7171-42-SGL

Installation Guide











WC-7171-42-SGL Installation Guide



### HOW TO ADJUST DRAWER SLIDES (if required)





Depth Adjustment



Scan the QR code with your phone to watch detailed video instructions or visit www.wyndhamcollection.com/3dslides



### **Backboard Cutouts**





WC-7171-42-SGL Installation Guide