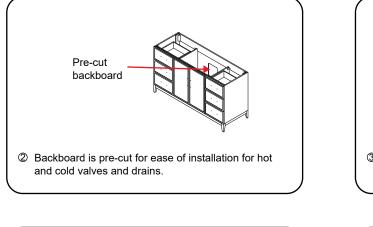

g the cabinet to a level position. Use a spirit level to ensure accuracy. After adjusting all four feet (front and back) check the metal trim alignment. If the metal trim lines are not aligned, start adjusting the middle two feet #5 and #6 (under the cabinet) by moving the adjustable feet UP or DOWN depending on the condition of your floor. After leveling the metal trim lines using the middle feet (under the cabinet) make sure all 6 vanity feet are firmly resting on the floor and the cabinet is perfectly level.

By following the above instructions all the metal trim lines should now be aligned. Minor adjustment may be necessary by adjusting the door hinges and drawer glides, see How To Adjust Hinges on page 1, and How to Adjust Drawer Slides on page 4.

WC-7171-42-SGL

Installation Guide











WC-7171-42-SGL Installation Guide



### HOW TO ADJUST DRAWER SLIDES (if required)





Depth Adjustment



Scan the QR code with your phone to watch detailed video instructions or visit www.wyndhamcollection.com/3dslides



### **Backboard Cutouts**





WC-7171-42-SGL Installation Guide