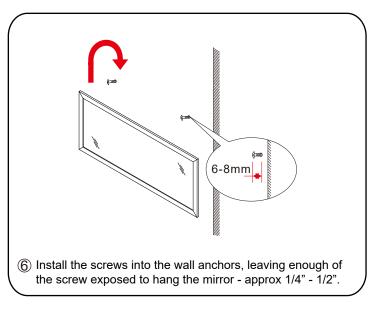

- Prior to installation please check received items against the "Packing List". Please report any missing items to your retailer immediately.
- Protect all surfaces from sharp objects, high heat sources, direct prolonged sunlight and chemical hazards.
- Professional installation recommended.
- Please install on a level surface. If minor door and drawer alignment is required, please follow the easy directions below.
- Backsplash comes in two pieces.



#### PACKING LIST

(Not all components may be included, depending upon your purchase)









### HOW TO ADJUST HINGES (if required)











#### **REQUIRED TOOLS NOT IN BOX**













Spirit Level

Phillips Screwdriver

Tape measure

Pencil

Electric Drill

#### INSTALLATION INSTRUCTIONS













#### HOW TO ADJUST DRAWER SLIDES (if required)



Up and Down Adjustment





Depth Adjustment



Scan the QR code with your phone to watch detailed video instructions or visit www.wyndhamcollection.com/3dslides

#### **Backboard Cutouts**



\*Note: All measurements are  $\pm$  1/4".

#### Electrical Outlets with Charging Hub