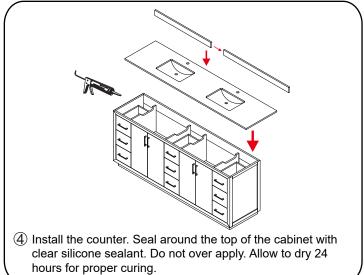

- Prior to installation please check received items against the "Packing List". Please report any missing items to your retailer immediately.
- Protect all surfaces from sharp objects, high heat sources, direct prolonged sunlight and chemical hazards.
- Professional installation recommended.
- Please install on a level surface. If minor door and drawer alignment is required, please follow the easy directions below.
- Backsplash comes in two pieces.



#### PACKING LIST

(Not all components may be included, depending upon your purchase)









### HOW TO ADJUST HINGES (if required)











#### **REQUIRED TOOLS NOT IN BOX**













Spirit Level

Phillips Screwdriver

Tape measure

Pencil

Electric Drill

#### INSTALLATION INSTRUCTIONS













#### HOW TO ADJUST DRAWER SLIDES (if required)



Up and Down Adjustment





Depth Adjustment



Scan the QR code with your phone to watch detailed video instructions or visit www.wyndhamcollection.com/3dslides

#### **Backboard Cutouts**



\*Note: All measurements are  $\pm$  1/4".

#### Electrical Outlets with Charging Hub