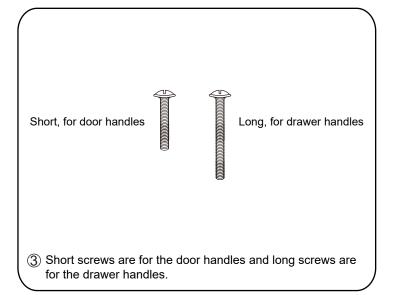

- Prior to installation please check received items against the "Packing List". Please report any missing items to your retailer immediately.
- Protect all surfaces from sharp objects, high heat sources, direct prolonged sunlight and chemical hazards.
- Professional installation recommended.
- Please install on a level surface. If minor door and drawer alignment is required, please follow the easy directions below.
- Backsplash comes in two pieces.



#### PACKING LIST

(Not all components may be included, depending upon your purchase)









### HOW TO ADJUST HINGES (if required)











#### **REQUIRED TOOLS NOT IN BOX**













Spirit Level

Phillips Screwdriver

Tape measure

Pencil

Electric Drill

#### INSTALLATION INSTRUCTIONS













#### HOW TO ADJUST DRAWER SLIDES (if required)



Up and Down Adjustment





Depth Adjustment



Scan the QR code with your phone to watch detailed video instructions or visit www.wyndhamcollection.com/3dslides

#### **Backboard Cutouts**



\*Note: All measurements are  $\pm$  1/4".

#### Electrical Outlets with Charging Hub