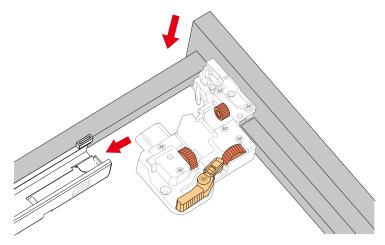

allation please check received items against the "Packing List". Please report any missing items to your retailer immediately.
- Protect all surfaces from sharp objects, high heat sources, direct prolonged sunlight and chemical hazards.
- Professional installation recommended.
- Please install on a level surface. If minor door and drawer alignment is required, please follow the easy directions below.
- Backsplash comes in two pieces.



#### PACKING LIST

(Not all components may be included, depending upon your purchase)









### HOW TO ADJUST HINGES (if required)











#### **REQUIRED TOOLS NOT IN BOX**













Spirit Level

Phillips Screwdriver

Tape measure

Pencil

Electric Drill

#### INSTALLATION INSTRUCTIONS













#### HOW TO ADJUST DRAWER SLIDES (if required)



Up and Down Adjustment





Depth Adjustment



Scan the QR code with your phone to watch detailed video instructions or visit www.wyndhamcollection.com/3dslides

#### **Backboard Cutouts**



\*Note: All measurements are  $\pm$  1/4".

#### Electrical Outlets with Charging Hub