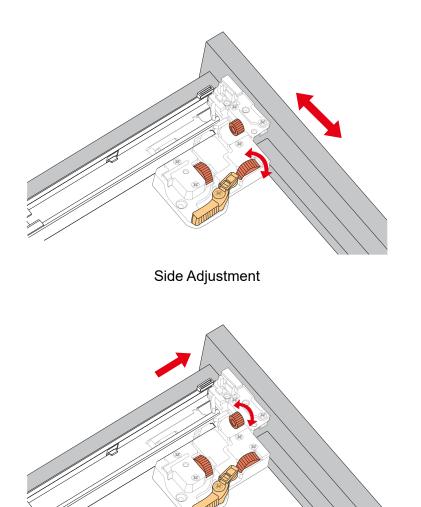

ed items against the "Packing List". Please report any missing items to your retailer immediately.
- Protect all surfaces from sharp objects, high heat sources, direct prolonged sunlight and chemical hazards.
- Professional installation recommended.
- Please install on a level surface. If minor door and drawer alignment is required, please follow the easy directions below.
- Backsplash comes in two pieces.



#### PACKING LIST

(Not all components may be included, depending upon your purchase)









### HOW TO ADJUST HINGES (if required)











#### **REQUIRED TOOLS NOT IN BOX**













Spirit Level

Phillips Screwdriver

Tape measure

Pencil

Electric Drill

#### INSTALLATION INSTRUCTIONS













#### HOW TO ADJUST DRAWER SLIDES (if required)



Up and Down Adjustment





Depth Adjustment



Scan the QR code with your phone to watch detailed video instructions or visit www.wyndhamcollection.com/3dslides

#### **Backboard Cutouts**



\*Note: All measurements are  $\pm$  1/4".

#### Electrical Outlets with Charging Hub