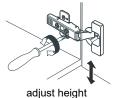

- Prior to installation please check received items against the "Packing List". Please report any missing items to your retailer immediately.
- Protect all surfaces from sharp objects, high heat sources, direct prolonged sunlight and chemical hazards.
- Professional installation recommended.
- Please install on a level surface. If minor door and drawer alignment is required, please follow the easy directions below.
- Backsplash comes in two pieces.



#### PACKING LIST

(Not all components may be included, depending upon your purchase)









### HOW TO ADJUST HINGES (if required)











#### **REQUIRED TOOLS NOT IN BOX**













Spirit Level

Phillips Screwdriver

Tape measure

Pencil

Electric Drill

#### INSTALLATION INSTRUCTIONS













#### HOW TO ADJUST DRAWER SLIDES (if required)



Up and Down Adjustment





Depth Adjustment



Scan the QR code with your phone to watch detailed video instructions or visit www.wyndhamcollection.com/3dslides

#### **Backboard Cutouts**



\*Note: All measurements are  $\pm$  1/4".

#### Electrical Outlets with Charging Hub