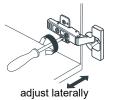

- Prior to installation please check received items against the "Packing List". Please report any missing items to your retailer immediately.
- Protect all surfaces from sharp objects, high heat sources, direct prolonged sunlight and chemical hazards.
- Professional installation recommended.
- Please install on a level surface. If minor door and drawer alignment is required, please follow the easy directions below.
- Backsplash comes in two pieces.



#### PACKING LIST

(Not all components may be included, depending upon your purchase)









### HOW TO ADJUST HINGES (if required)











#### **REQUIRED TOOLS NOT IN BOX**













Spirit Level

Phillips Screwdriver

Tape measure

Pencil

Electric Drill

#### INSTALLATION INSTRUCTIONS













#### HOW TO ADJUST DRAWER SLIDES (if required)



Up and Down Adjustment





Depth Adjustment



Scan the QR code with your phone to watch detailed video instructions or visit www.wyndhamcollection.com/3dslides

#### **Backboard Cutouts**



\*Note: All measurements are  $\pm$  1/4".

#### Electrical Outlets with Charging Hub