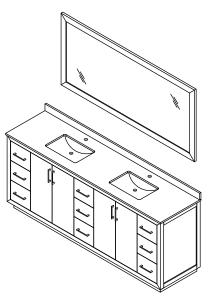

- Prior to installation please check received items against the "Packing List". Please report any missing items to your retailer immediately.
- Protect all surfaces from sharp objects, high heat sources, direct prolonged sunlight and chemical hazards.
- Professional installation recommended.
- Please install on a level surface. If minor door and drawer alignment is required, please follow the easy directions below.
- Backsplash comes in two pieces.



#### PACKING LIST

(Not all components may be included, depending upon your purchase)









### HOW TO ADJUST HINGES (if required)











#### **REQUIRED TOOLS NOT IN BOX**













Spirit Level

Phillips Screwdriver

Tape measure

Pencil

Electric Drill

#### INSTALLATION INSTRUCTIONS













#### HOW TO ADJUST DRAWER SLIDES (if required)



Up and Down Adjustment





Depth Adjustment



Scan the QR code with your phone to watch detailed video instructions or visit www.wyndhamcollection.com/3dslides

#### **Backboard Cutouts**



\*Note: All measurements are  $\pm$  1/4".

#### Electrical Outlets with Charging Hub