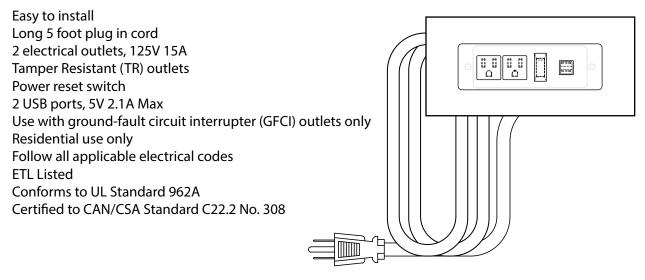

ease install on a level surface. If minor door and drawer alignment is required, please follow the easy directions below.
- Backsplash comes in two pieces.



#### PACKING LIST

(Not all components may be included, depending upon your purchase)









### HOW TO ADJUST HINGES (if required)











#### **REQUIRED TOOLS NOT IN BOX**













Spirit Level

Phillips Screwdriver

Tape measure

Pencil

Electric Drill

#### INSTALLATION INSTRUCTIONS













#### HOW TO ADJUST DRAWER SLIDES (if required)



Up and Down Adjustment





Depth Adjustment



Scan the QR code with your phone to watch detailed video instructions or visit www.wyndhamcollection.com/3dslides

#### **Backboard Cutouts**



\*Note: All measurements are  $\pm$  1/4".

#### Electrical Outlets with Charging Hub