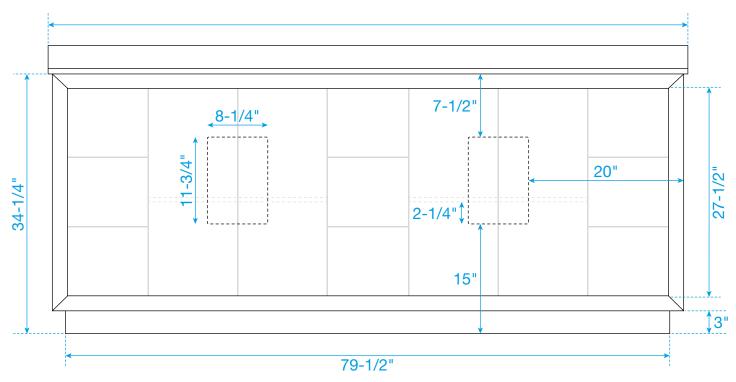

ct prolonged sunlight and chemical hazards.
- Professional installation recommended.
- Please install on a level surface. If minor door and drawer alignment is required, please follow the easy directions below.
- Backsplash comes in two pieces.



#### PACKING LIST

(Not all components may be included, depending upon your purchase)









### HOW TO ADJUST HINGES (if required)











#### **REQUIRED TOOLS NOT IN BOX**













Spirit Level

Phillips Screwdriver

Tape measure

Pencil

Electric Drill

#### INSTALLATION INSTRUCTIONS













#### HOW TO ADJUST DRAWER SLIDES (if required)



Up and Down Adjustment





Depth Adjustment



Scan the QR code with your phone to watch detailed video instructions or visit www.wyndhamcollection.com/3dslides

#### **Backboard Cutouts**



\*Note: All measurements are  $\pm$  1/4".

#### Electrical Outlets with Charging Hub