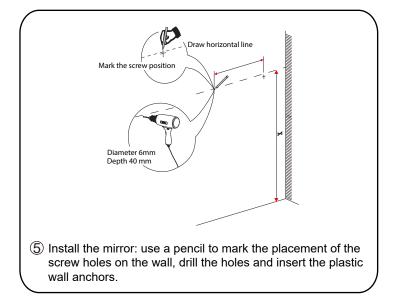

- Prior to installation please check received items against the "Packing List". Please report any missing items to your retailer immediately.
- Protect all surfaces from sharp objects, high heat sources, direct prolonged sunlight and chemical hazards.
- Professional installation recommended.
- Please install on a level surface. If minor door and drawer alignment is required, please follow the easy directions below.
- Backsplash comes in two pieces.



#### PACKING LIST

(Not all components may be included, depending upon your purchase)









### HOW TO ADJUST HINGES (if required)











#### **REQUIRED TOOLS NOT IN BOX**













Spirit Level

Phillips Screwdriver

Tape measure

Pencil

Electric Drill

#### INSTALLATION INSTRUCTIONS













#### HOW TO ADJUST DRAWER SLIDES (if required)



Up and Down Adjustment





Depth Adjustment



Scan the QR code with your phone to watch detailed video instructions or visit www.wyndhamcollection.com/3dslides

#### **Backboard Cutouts**



\*Note: All measurements are  $\pm$  1/4".

#### Electrical Outlets with Charging Hub