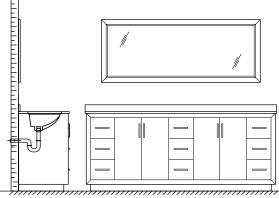

- Prior to installation please check received items against the "Packing List". Please report any missing items to your retailer immediately.
- Protect all surfaces from sharp objects, high heat sources, direct prolonged sunlight and chemical hazards.
- Professional installation recommended.
- Please install on a level surface. If minor door and drawer alignment is required, please follow the easy directions below.
- Backsplash comes in two pieces.



#### PACKING LIST

(Not all components may be included, depending upon your purchase)









### HOW TO ADJUST HINGES (if required)











#### **REQUIRED TOOLS NOT IN BOX**













Spirit Level

Phillips Screwdriver

Tape measure

Pencil

Electric Drill

#### INSTALLATION INSTRUCTIONS













#### HOW TO ADJUST DRAWER SLIDE