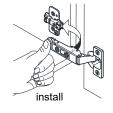

- Prior to installation please check received items against the "Packing List". Please report any missing items to your retailer immediately.
- Protect all surfaces from sharp objects, high heat sources, direct prolonged sunlight and chemical hazards.
- Professional installation recommended.
- Please install on a level surface. If minor door and drawer alignment is required, please follow the easy directions below.
- Backsplash comes in two pieces.



#### PACKING LIST

(Not all components may be included, depending upon your purchase)









### HOW TO ADJUST HINGES (if required)











#### **REQUIRED TOOLS NOT IN BOX**













Spirit Level

Phillips Screwdriver

Tape measure

Pencil

Electric Drill

#### INSTALLATION INSTRUCTIONS













#### HOW TO ADJUST DRAWER SLIDES (if required)



Up and Down Adjustment





Depth Adjustment



Scan the QR code with your phone to watch detailed video instructions or visit www.wyndhamcollection.com/3dslides

#### **Backboard Cutouts**



\*Note: All measurements are  $\pm$  1/4".

#### Electrical Outlets with Charging Hub