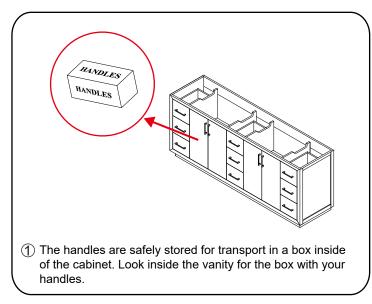

- Prior to installation please check received items against the "Packing List". Please report any missing items to your retailer immediately.
- Protect all surfaces from sharp objects, high heat sources, direct prolonged sunlight and chemical hazards.
- Professional installation recommended.
- Please install on a level surface. If minor door and drawer alignment is required, please follow the easy directions below.
- Backsplash comes in two pieces.



#### PACKING LIST

(Not all components may be included, depending upon your purchase)









### HOW TO ADJUST HINGES (if required)











#### **REQUIRED TOOLS NOT IN BOX**













Spirit Level

Phillips Screwdriver

Tape measure

Pencil

Electric Drill

#### INSTALLATION INSTRUCTIONS













#### HOW TO ADJUST DRAWER SLIDES (if required)



Up and Down Adjustment





Depth Adjustment



Scan the QR code with your phone to watch detailed video instructions or visit www.wyndhamcollection.com/3dslides

#### **Backboard Cutouts**



\*Note: All measurements are  $\pm$  1/4".

#### Electrical Outlets with Charging Hub