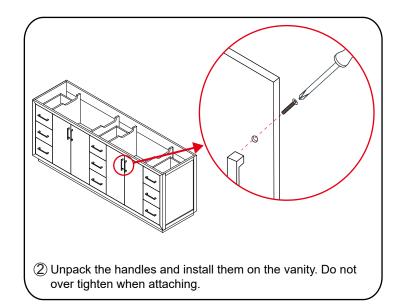

- Prior to installation please check received items against the "Packing List". Please report any missing items to your retailer immediately.
- Protect all surfaces from sharp objects, high heat sources, direct prolonged sunlight and chemical hazards.
- Professional installation recommended.
- Please install on a level surface. If minor door and drawer alignment is required, please follow the easy directions below.
- Backsplash comes in two pieces.



#### PACKING LIST

(Not all components may be included, depending upon your purchase)









### HOW TO ADJUST HINGES (if required)











#### **REQUIRED TOOLS NOT IN BOX**













Spirit Level

Phillips Screwdriver

Tape measure

Pencil

Electric Drill

#### INSTALLATION INSTRUCTIONS













#### HOW TO ADJUST DRAWER SLIDES (if required)



Up and Down Adjustment





Depth Adjustment



Scan the QR code with your phone to watch detailed video instructions or visit www.wyndhamcollection.com/3dslides

#### **Backboard Cutouts**



\*Note: All measurements are  $\pm$  1/4".

#### Electrical Outlets with Charging Hub