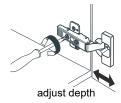

- Prior to installation please check received items against the "Packing List". Please report any missing items to your retailer immediately.
- Protect all surfaces from sharp objects, high heat sources, direct prolonged sunlight and chemical hazards.
- Professional installation recommended.
- Please install on a level surface. If minor door and drawer alignment is required, please follow the easy directions below.
- Backsplash comes in two pieces.



#### PACKING LIST

(Not all components may be included, depending upon your purchase)









### HOW TO ADJUST HINGES (if required)











#### **REQUIRED TOOLS NOT IN BOX**













Spirit Level

Phillips Screwdriver

Tape measure

Pencil

Electric Drill

#### INSTALLATION INSTRUCTIONS













#### HOW TO ADJUST DRAWER SLIDES (if required)



Up and Down Adjustment





Depth Adjustment



Scan the QR code with your phone to watch detailed video instructions or visit www.wyndhamcollection.com/3dslides

#### **Backboard Cutouts**



\*Note: All measurements are  $\pm$  1/4".

#### Electrical Outlets with Charging Hub