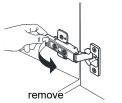

- Prior to installation please check received items against the "Packing List". Please report any missing items to your retailer immediately.
- Protect all surfaces from sharp objects, high heat sources, direct prolonged sunlight and chemical hazards.
- Professional installation recommended.
- Please install on a level surface. If minor door and drawer alignment is required, please follow the easy directions below.
- Backsplash comes in two pieces.



#### PACKING LIST

(Not all components may be included, depending upon your purchase)









### HOW TO ADJUST HINGES (if required)











#### **REQUIRED TOOLS NOT IN BOX**













Spirit Level

Phillips Screwdriver

Tape measure

Pencil

Electric Drill

#### INSTALLATION INSTRUCTIONS













#### HOW TO ADJUST DRAWER SLIDES (if required)



Up and Down Adjustment





Depth Adjustment



Scan the QR code with your phone to watch detailed video instructions or visit www.wyndhamcollection.com/3dslides

#### **Backboard Cutouts**



\*Note: All measurements are  $\pm$  1/4".

#### Electrical Outlets with Charging Hub