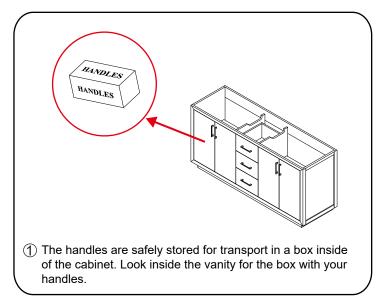

to installation please check received items against the "Packing List".
  Please report any missing items to your retailer immediately.
- Protect all surfaces from sharp objects, high heat sources, direct prolonged sunlight and chemical hazards.
- Professional installation recommended.
- Please install on a level surface. If minor door and drawer alignment is required, please follow the easy directions below.
- Backsplash comes in two pieces.



#### PACKING LIST

(Not all components may be included, depending upon your purchase)









Main Cabinet / 1

#### HOW TO ADJUST HINGES (if required)











#### REQUIRED TOOLS NOT IN BOX













Spirit Level

Phillips Screwdriver

WC-4141-72-DBL

Installation Guide

Tape measure

Pencil

Electric Drill

#### INSTALLATION INSTRUCTIONS









WC-4141-72-DBL Installation Guide





#### HOW TO ADJUST DRAWER SLIDES (if required)



Up and Down Adjustment





Depth Adjustment



Scan the QR code with your phone to watch detailed video instructions or visit www.wyndhamcollection.com/3dslides



#### **Backboard Cutouts**



\*Note: All measurements are  $\pm 1/4$ ".

#### Electrical Outlets with Charging Hub



### WC-4141-72-DBL Installation Guide