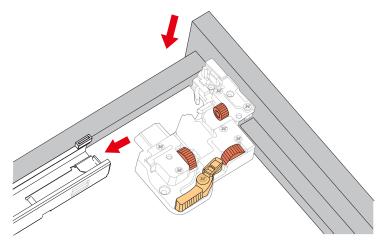

sing items to your retailer immediately.
- Protect all surfaces from sharp objects, high heat sources, direct prolonged sunlight and chemical hazards.
- Professional installation recommended.
- Please install on a level surface. If minor door and drawer alignment is required, please follow the easy directions below.
- Backsplash comes in two pieces.



#### PACKING LIST

(Not all components may be included, depending upon your purchase)









Main Cabinet / 1

#### HOW TO ADJUST HINGES (if required)











#### REQUIRED TOOLS NOT IN BOX













Spirit Level

Phillips Screwdriver

WC-4141-72-DBL

Installation Guide

Tape measure

Pencil

Electric Drill

#### INSTALLATION INSTRUCTIONS









WC-4141-72-DBL Installation Guide





#### HOW TO ADJUST DRAWER SLIDES (if required)



Up and Down Adjustment





Depth Adjustment



Scan the QR code with your phone to watch detailed video instructions or visit www.wyndhamcollection.com/3dslides



#### **Backboard Cutouts**



\*Note: All measurements are  $\pm 1/4$ ".

#### Electrical Outlets with Charging Hub



### WC-4141-72-DBL Installation Guide