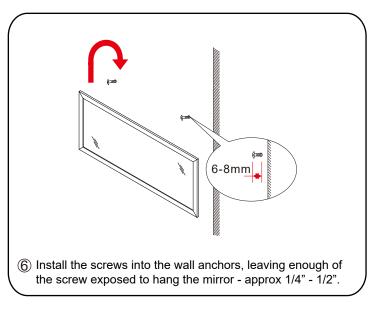

gainst the "Packing List".
  Please report any missing items to your retailer immediately.
- Protect all surfaces from sharp objects, high heat sources, direct prolonged sunlight and chemical hazards.
- Professional installation recommended.
- Please install on a level surface. If minor door and drawer alignment is required, please follow the easy directions below.
- Backsplash comes in two pieces.



#### PACKING LIST

(Not all components may be included, depending upon your purchase)









Main Cabinet / 1

#### HOW TO ADJUST HINGES (if required)











#### REQUIRED TOOLS NOT IN BOX













Spirit Level

Phillips Screwdriver

WC-4141-72-DBL

Installation Guide

Tape measure

Pencil

Electric Drill

#### INSTALLATION INSTRUCTIONS









WC-4141-72-DBL Installation Guide





#### HOW TO ADJUST DRAWER SLIDES (if required)



Up and Down Adjustment





Depth Adjustment



Scan the QR code with your phone to watch detailed video instructions or visit www.wyndhamcollection.com/3dslides



#### **Backboard Cutouts**



\*Note: All measurements are  $\pm 1/4$ ".

#### Electrical Outlets with Charging Hub



### WC-4141-72-DBL Installation Guide