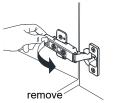

- Prior to installation please check received items against the "Packing List".
  Please report any missing items to your retailer immediately.
- Protect all surfaces from sharp objects, high heat sources, direct prolonged sunlight and chemical hazards.
- Professional installation recommended.
- Please install on a level surface. If minor door and drawer alignment is required, please follow the easy directions below.
- Backsplash comes in two pieces.



#### PACKING LIST

(Not all components may be included, depending upon your purchase)









Main Cabinet / 1

#### HOW TO ADJUST HINGES (if required)











#### REQUIRED TOOLS NOT IN BOX













Spirit Level

Phillips Screwdriver

WC-4141-72-DBL

Installation Guide

Tape measure

Pencil

Electric Drill

#### INSTALLATION INSTRUCTIONS









WC-4141-72-DBL Installation Guide





#### HOW TO ADJUST DRAWER SLIDES (if required)



Up and Down Adjustment





Depth Adjustment



Scan the QR code with your phone to watch detailed video instructions or visit www.wyndhamcollection.com/3dslides



#### **Backboard Cutouts**



\*Note: All measurements are  $\pm 1/4$ ".

#### Electrical Outlets with Charging Hub



### WC-4141-72-DBL Installation Guide