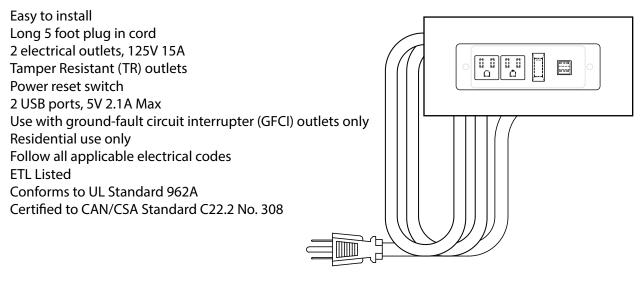

follow the easy directions below.
- Backsplash comes in two pieces.



#### PACKING LIST

(Not all components may be included, depending upon your purchase)









Main Cabinet / 1

#### HOW TO ADJUST HINGES (if required)











#### REQUIRED TOOLS NOT IN BOX













Spirit Level

Phillips Screwdriver

WC-4141-72-DBL

Installation Guide

Tape measure

Pencil

Electric Drill

#### INSTALLATION INSTRUCTIONS









WC-4141-72-DBL Installation Guide





#### HOW TO ADJUST DRAWER SLIDES (if required)



Up and Down Adjustment





Depth Adjustment



Scan the QR code with your phone to watch detailed video instructions or visit www.wyndhamcollection.com/3dslides



#### **Backboard Cutouts**



\*Note: All measurements are  $\pm 1/4$ ".

#### Electrical Outlets with Charging Hub



### WC-4141-72-DBL Installation Guide