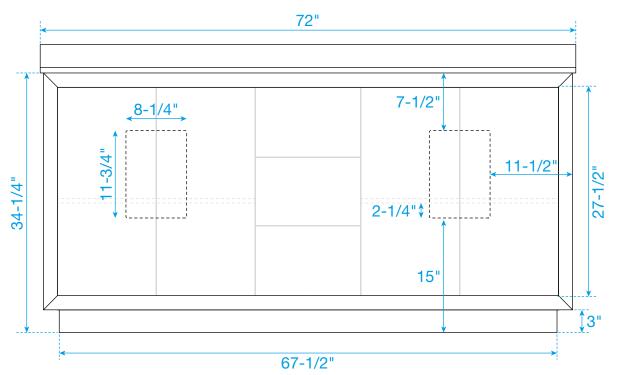

lease install on a level surface. If minor door and drawer alignment is required, please follow the easy directions below.
- Backsplash comes in two pieces.



#### PACKING LIST

(Not all components may be included, depending upon your purchase)









Main Cabinet / 1

#### HOW TO ADJUST HINGES (if required)











#### REQUIRED TOOLS NOT IN BOX













Spirit Level

Phillips Screwdriver

WC-4141-72-DBL

Installation Guide

Tape measure

Pencil

Electric Drill

#### INSTALLATION INSTRUCTIONS









WC-4141-72-DBL Installation Guide





#### HOW TO ADJUST DRAWER SLIDES (if required)



Up and Down Adjustment





Depth Adjustment



Scan the QR code with your phone to watch detailed video instructions or visit www.wyndhamcollection.com/3dslides



#### **Backboard Cutouts**



\*Note: All measurements are  $\pm 1/4$ ".

#### Electrical Outlets with Charging Hub



### WC-4141-72-DBL Installation Guide