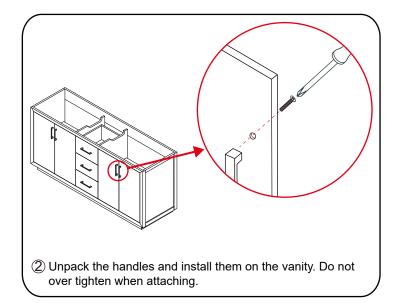

nstallation please check received items against the "Packing List".
  Please report any missing items to your retailer immediately.
- Protect all surfaces from sharp objects, high heat sources, direct prolonged sunlight and chemical hazards.
- Professional installation recommended.
- Please install on a level surface. If minor door and drawer alignment is required, please follow the easy directions below.
- Backsplash comes in two pieces.



#### PACKING LIST

(Not all components may be included, depending upon your purchase)









Main Cabinet / 1

#### HOW TO ADJUST HINGES (if required)











#### REQUIRED TOOLS NOT IN BOX













Spirit Level

Phillips Screwdriver

WC-4141-72-DBL

Installation Guide

Tape measure

Pencil

Electric Drill

#### INSTALLATION INSTRUCTIONS









WC-4141-72-DBL Installation Guide





#### HOW TO ADJUST DRAWER SLIDES (if required)



Up and Down Adjustment





Depth Adjustment



Scan the QR code with your phone to watch detailed video instructions or visit www.wyndhamcollection.com/3dslides



#### **Backboard Cutouts**



\*Note: All measurements are  $\pm 1/4$ ".

#### Electrical Outlets with Charging Hub



### WC-4141-72-DBL Installation Guide