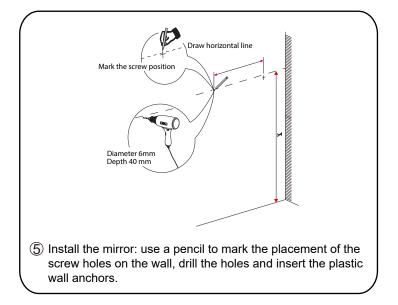

against the "Packing List".
  Please report any missing items to your retailer immediately.
- Protect all surfaces from sharp objects, high heat sources, direct prolonged sunlight and chemical hazards.
- Professional installation recommended.
- Please install on a level surface. If minor door and drawer alignment is required, please follow the easy directions below.
- Backsplash comes in two pieces.



#### PACKING LIST

(Not all components may be included, depending upon your purchase)









Main Cabinet / 1

#### HOW TO ADJUST HINGES (if required)











#### REQUIRED TOOLS NOT IN BOX













Spirit Level

Phillips Screwdriver

WC-4141-72-DBL

Installation Guide

Tape measure

Pencil

Electric Drill

#### INSTALLATION INSTRUCTIONS









WC-4141-72-DBL Installation Guide





#### HOW TO ADJUST DRAWER SLIDES (if required)



Up and Down Adjustment





Depth Adjustment



Scan the QR code with your phone to watch detailed video instructions or visit www.wyndhamcollection.com/3dslides



#### **Backboard Cutouts**



\*Note: All measurements are  $\pm 1/4$ ".

#### Electrical Outlets with Charging Hub



### WC-4141-72-DBL Installation Guide