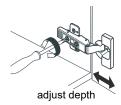

- Prior to installation please check received items against the "Packing List".
  Please report any missing items to your retailer immediately.
- Protect all surfaces from sharp objects, high heat sources, direct prolonged sunlight and chemical hazards.
- Professional installation recommended.
- Please install on a level surface. If minor door and drawer alignment is required, please follow the easy directions below.
- Backsplash comes in two pieces.



#### PACKING LIST

(Not all components may be included, depending upon your purchase)









Main Cabinet / 1

#### HOW TO ADJUST HINGES (if required)











#### REQUIRED TOOLS NOT IN BOX













Spirit Level

Phillips Screwdriver

WC-4141-72-DBL

Installation Guide

Tape measure

Pencil

Electric Drill

#### INSTALLATION INSTRUCTIONS









WC-4141-72-DBL Installation Guide





#### HOW TO ADJUST DRAWER SLIDES (if required)



Up and Down Adjustment





Depth Adjustment



Scan the QR code with your phone to watch detailed video instructions or visit www.wyndhamcollection.com/3dslides



#### **Backboard Cutouts**



\*Note: All measurements are  $\pm 1/4$ ".

#### Electrical Outlets with Charging Hub



### WC-4141-72-DBL Installation Guide