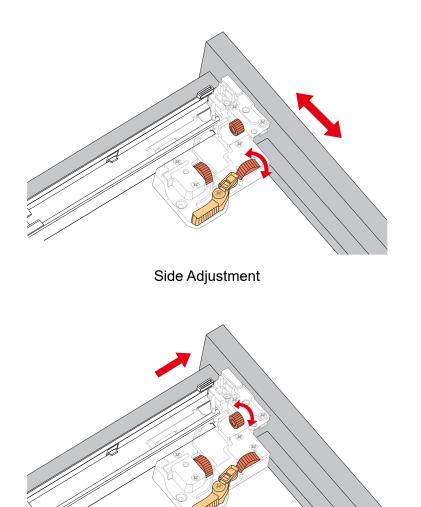

immediately.
- Protect all surfaces from sharp objects, high heat sources, direct prolonged sunlight and chemical hazards.
- Professional installation recommended.
- Please install on a level surface. If minor door and drawer alignment is required, please follow the easy directions below.
- Backsplash comes in two pieces.



#### PACKING LIST

(Not all components may be included, depending upon your purchase)









Main Cabinet / 1

#### HOW TO ADJUST HINGES (if required)











#### REQUIRED TOOLS NOT IN BOX













Spirit Level

Phillips Screwdriver

WC-4141-72-DBL

Installation Guide

Tape measure

Pencil

Electric Drill

#### INSTALLATION INSTRUCTIONS









WC-4141-72-DBL Installation Guide





#### HOW TO ADJUST DRAWER SLIDES (if required)



Up and Down Adjustment





Depth Adjustment



Scan the QR code with your phone to watch detailed video instructions or visit www.wyndhamcollection.com/3dslides



#### **Backboard Cutouts**



\*Note: All measurements are  $\pm 1/4$ ".

#### Electrical Outlets with Charging Hub



### WC-4141-72-DBL Installation Guide