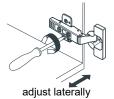

- Prior to installation please check received items against the "Packing List".
  Please report any missing items to your retailer immediately.
- Protect all surfaces from sharp objects, high heat sources, direct prolonged sunlight and chemical hazards.
- Professional installation recommended.
- Please install on a level surface. If minor door and drawer alignment is required, please follow the easy directions below.
- Backsplash comes in two pieces.



#### PACKING LIST

(Not all components may be included, depending upon your purchase)









Main Cabinet / 1

#### HOW TO ADJUST HINGES (if required)











#### REQUIRED TOOLS NOT IN BOX













Spirit Level

Phillips Screwdriver

WC-4141-72-DBL

Installation Guide

Tape measure

Pencil

Electric Drill

#### INSTALLATION INSTRUCTIONS









WC-4141-72-DBL Installation Guide





#### HOW TO ADJUST DRAWER SLIDES (if required)



Up and Down Adjustment





Depth Adjustment



Scan the QR code with your phone to watch detailed video instructions or visit www.wyndhamcollection.com/3dslides



#### **Backboard Cutouts**



\*Note: All measurements are  $\pm 1/4$ ".

#### Electrical Outlets with Charging Hub



### WC-4141-72-DBL Installation Guide