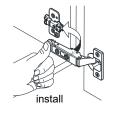

- Prior to installation please check received items against the "Packing List".
  Please report any missing items to your retailer immediately.
- Protect all surfaces from sharp objects, high heat sources, direct prolonged sunlight and chemical hazards.
- Professional installation recommended.
- Please install on a level surface. If minor door and drawer alignment is required, please follow the easy directions below.
- Backsplash comes in two pieces.



#### PACKING LIST

(Not all components may be included, depending upon your purchase)









Main Cabinet / 1

#### HOW TO ADJUST HINGES (if required)











#### REQUIRED TOOLS NOT IN BOX













Spirit Level

Phillips Screwdriver

WC-4141-72-DBL

Installation Guide

Tape measure

Pencil

Electric Drill

#### INSTALLATION INSTRUCTIONS









WC-4141-72-DBL Installation Guide





#### HOW TO ADJUST DRAWER SLIDES (if required)



Up and Down Adjustment





Depth Adjustment



Scan the QR code with your phone to watch detailed video instructions or visit www.wyndhamcollection.com/3dslides



#### **Backboard Cutouts**



\*Note: All measurements are  $\pm 1/4$ ".

#### Electrical Outlets with Charging Hub



### WC-4141-72-DBL Installation Guide