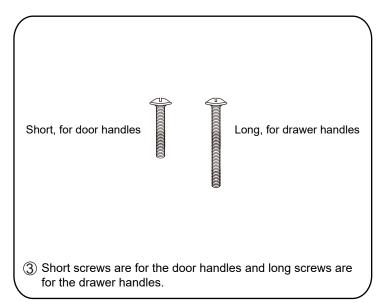

installation please check received items against the "Packing List".
  Please report any missing items to your retailer immediately.
- Protect all surfaces from sharp objects, high heat sources, direct prolonged sunlight and chemical hazards.
- Professional installation recommended.
- Please install on a level surface. If minor door and drawer alignment is required, please follow the easy directions below.
- Backsplash comes in two pieces.



#### PACKING LIST

(Not all components may be included, depending upon your purchase)









Main Cabinet / 1

#### HOW TO ADJUST HINGES (if required)











#### REQUIRED TOOLS NOT IN BOX













Spirit Level

Phillips Screwdriver

WC-4141-72-DBL

Installation Guide

Tape measure

Pencil

Electric Drill

#### INSTALLATION INSTRUCTIONS









WC-4141-72-DBL Installation Guide





#### HOW TO ADJUST DRAWER SLIDES (if required)



Up and Down Adjustment





Depth Adjustment



Scan the QR code with your phone to watch detailed video instructions or visit www.wyndhamcollection.com/3dslides



#### **Backboard Cutouts**



\*Note: All measurements are  $\pm 1/4$ ".

#### Electrical Outlets with Charging Hub



### WC-4141-72-DBL Installation Guide