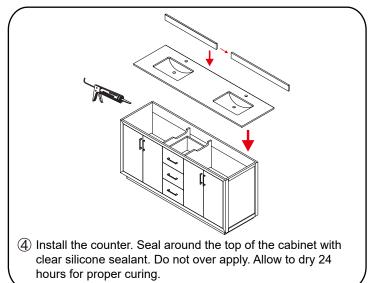

tallation please check received items against the "Packing List".
  Please report any missing items to your retailer immediately.
- Protect all surfaces from sharp objects, high heat sources, direct prolonged sunlight and chemical hazards.
- Professional installation recommended.
- Please install on a level surface. If minor door and drawer alignment is required, please follow the easy directions below.
- Backsplash comes in two pieces.



#### PACKING LIST

(Not all components may be included, depending upon your purchase)









Main Cabinet / 1

#### HOW TO ADJUST HINGES (if required)











#### REQUIRED TOOLS NOT IN BOX













Spirit Level

Phillips Screwdriver

WC-4141-72-DBL

Installation Guide

Tape measure

Pencil

Electric Drill

#### INSTALLATION INSTRUCTIONS









WC-4141-72-DBL Installation Guide





#### HOW TO ADJUST DRAWER SLIDES (if required)



Up and Down Adjustment





Depth Adjustment



Scan the QR code with your phone to watch detailed video instructions or visit www.wyndhamcollection.com/3dslides



#### **Backboard Cutouts**



\*Note: All measurements are  $\pm 1/4$ ".

#### Electrical Outlets with Charging Hub



### WC-4141-72-DBL Installation Guide