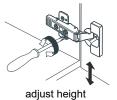

- Prior to installation please check received items against the "Packing List".
  Please report any missing items to your retailer immediately.
- Protect all surfaces from sharp objects, high heat sources, direct prolonged sunlight and chemical hazards.
- Professional installation recommended.
- Please install on a level surface. If minor door and drawer alignment is required, please follow the easy directions below.
- Backsplash comes in two pieces.



#### PACKING LIST

(Not all components may be included, depending upon your purchase)









Main Cabinet / 1

#### HOW TO ADJUST HINGES (if required)











#### REQUIRED TOOLS NOT IN BOX













Spirit Level

Phillips Screwdriver

WC-4141-72-DBL

Installation Guide

Tape measure

Pencil

Electric Drill

#### INSTALLATION INSTRUCTIONS









WC-4141-72-DBL Installation Guide





#### HOW TO ADJUST DRAWER SLIDES (if required)



Up and Down Adjustment





Depth Adjustment



Scan the QR code with your phone to watch detailed video instructions or visit www.wyndhamcollection.com/3dslides



#### **Backboard Cutouts**



\*Note: All measurements are  $\pm 1/4$ ".

#### Electrical Outlets with Charging Hub



### WC-4141-72-DBL Installation Guide