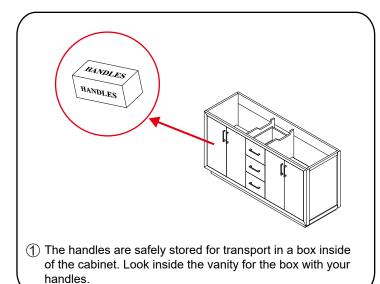

# WYNDHAM



- Prior to installation please check received items against the "Packing List".
  Please report any missing items to your retailer immediately.
- Protect all surfaces from sharp objects, high heat sources, direct prolonged sunlight and chemical hazards.
- Professional installation recommended.
- Please install on a level surface. If minor door and drawer alignment is required, please follow the easy directions below.
- Backsplash comes in two pieces.



### **PACKING LIST**

(Not all components may be included, depending upon your purchase)









### HOW TO ADJUST HINGES (if required)











#### REQUIRED TOOLS NOT IN BOX







Phillips Screwdriver



Tape measure



Pencil



Electric Drill



### INSTALLATION INSTRUCTIONS









# WYNDHAM COLLECTION





### HOW TO ADJUST DRAWER SLIDES (if required)



Up and Down Adjustment

# WYNDHAM COLLECTION



Side Adjustment



Depth Adjustment



Scan the QR code with your phone to watch detailed video instructions or visit www.wyndhamcollection.com/3dslides



### **Backboard Cutouts**



\*Note: All measurements are  $\pm$  1/4".

### **Electrical Outlets with Charging Hub**