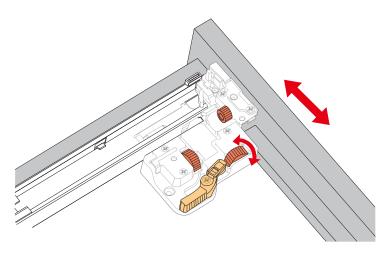

List".
  Please report any missing items to your retailer immediately.
- Protect all surfaces from sharp objects, high heat sources, direct prolonged sunlight and chemical hazards.
- Professional installation recommended.
- Please install on a level surface. If minor door and drawer alignment is required, please follow the easy directions below.
- Backsplash comes in two pieces.



### **PACKING LIST**

(Not all components may be included, depending upon your purchase)









### HOW TO ADJUST HINGES (if required)











#### REQUIRED TOOLS NOT IN BOX







Phillips Screwdriver



Tape measure



Pencil



Electric Drill



### INSTALLATION INSTRUCTIONS









# WYNDHAM COLLECTION





### HOW TO ADJUST DRAWER SLIDES (if required)



Up and Down Adjustment

# WYNDHAM COLLECTION



Side Adjustment



Depth Adjustment



Scan the QR code with your phone to watch detailed video instructions or visit www.wyndhamcollection.com/3dslides



### **Backboard Cutouts**



\*Note: All measurements are  $\pm$  1/4".

### **Electrical Outlets with Charging Hub**