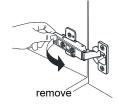

# WYNDHAM



- Prior to installation please check received items against the "Packing List".
  Please report any missing items to your retailer immediately.
- Protect all surfaces from sharp objects, high heat sources, direct prolonged sunlight and chemical hazards.
- Professional installation recommended.
- Please install on a level surface. If minor door and drawer alignment is required, please follow the easy directions below.
- Backsplash comes in two pieces.



### **PACKING LIST**

(Not all components may be included, depending upon your purchase)









### HOW TO ADJUST HINGES (if required)











#### REQUIRED TOOLS NOT IN BOX







Phillips Screwdriver



Tape measure



Pencil



Electric Drill



### INSTALLATION INSTRUCTIONS









# WYNDHAM COLLECTION





### HOW TO ADJUST DRAWER SLIDES (if required)



Up and Down Adjustment

# WYNDHAM COLLECTION



Side Adjustment



Depth Adjustment



Scan the QR code with your phone to watch detailed video instructions or visit www.wyndhamcollection.com/3dslides



### **Backboard Cutouts**



\*Note: All measurements are  $\pm$  1/4".

### **Electrical Outlets with Charging Hub**