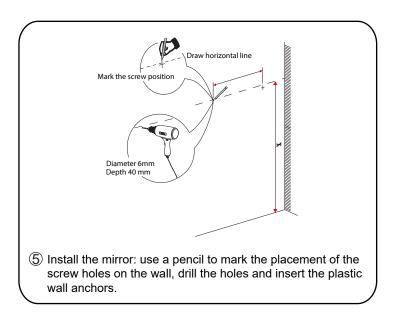

# WYNDHAM



- Prior to installation please check received items against the "Packing List".
  Please report any missing items to your retailer immediately.
- Protect all surfaces from sharp objects, high heat sources, direct prolonged sunlight and chemical hazards.
- Professional installation recommended.
- Please install on a level surface. If minor door and drawer alignment is required, please follow the easy directions below.
- Backsplash comes in two pieces.



### **PACKING LIST**

(Not all components may be included, depending upon your purchase)









### HOW TO ADJUST HINGES (if required)











#### REQUIRED TOOLS NOT IN BOX







Phillips Screwdriver



Tape measure



Pencil



Electric Drill



### INSTALLATION INSTRUCTIONS









# WYNDHAM COLLECTION





### HOW TO ADJUST DRAWER SLIDES (if required)



Up and Down Adjustment

# WYNDHAM COLLECTION



Side Adjustment



Depth Adjustment



Scan the QR code with your phone to watch detailed video instructions or visit www.wyndhamcollection.com/3dslides



### **Backboard Cutouts**



\*Note: All measurements are  $\pm$  1/4".

### **Electrical Outlets with Charging Hub**