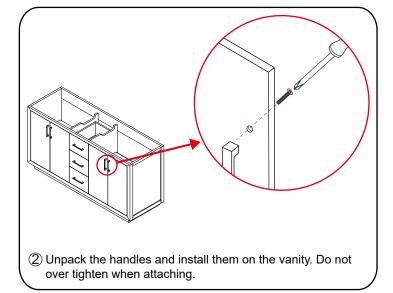

# WYNDHAM



- Prior to installation please check received items against the "Packing List".
  Please report any missing items to your retailer immediately.
- Protect all surfaces from sharp objects, high heat sources, direct prolonged sunlight and chemical hazards.
- Professional installation recommended.
- Please install on a level surface. If minor door and drawer alignment is required, please follow the easy directions below.
- Backsplash comes in two pieces.



### **PACKING LIST**

(Not all components may be included, depending upon your purchase)









### HOW TO ADJUST HINGES (if required)











#### REQUIRED TOOLS NOT IN BOX







Phillips Screwdriver



Tape measure



Pencil



Electric Drill



### INSTALLATION INSTRUCTIONS









# WYNDHAM COLLECTION





### HOW TO ADJUST DRAWER SLIDES (if required)



Up and Down Adjustment

# WYNDHAM COLLECTION



Side Adjustment



Depth Adjustment



Scan the QR code with your phone to watch detailed video instructions or visit www.wyndhamcollection.com/3dslides



### **Backboard Cutouts**



\*Note: All measurements are  $\pm$  1/4".

### **Electrical Outlets with Charging Hub**