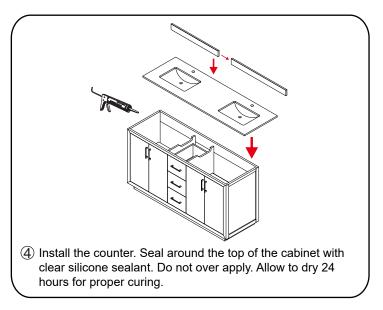

# WYNDHAM



- Prior to installation please check received items against the "Packing List".
  Please report any missing items to your retailer immediately.
- Protect all surfaces from sharp objects, high heat sources, direct prolonged sunlight and chemical hazards.
- Professional installation recommended.
- Please install on a level surface. If minor door and drawer alignment is required, please follow the easy directions below.
- Backsplash comes in two pieces.



### **PACKING LIST**

(Not all components may be included, depending upon your purchase)









### HOW TO ADJUST HINGES (if required)











#### REQUIRED TOOLS NOT IN BOX







Phillips Screwdriver



Tape measure



Pencil



Electric Drill



### INSTALLATION INSTRUCTIONS









# WYNDHAM COLLECTION





### HOW TO ADJUST DRAWER SLIDES (if required)



Up and Down Adjustment

# WYNDHAM COLLECTION



Side Adjustment



Depth Adjustment



Scan the QR code with your phone to watch detailed video instructions or visit www.wyndhamcollection.com/3dslides



### **Backboard Cutouts**



\*Note: All measurements are  $\pm$  1/4".

### **Electrical Outlets with Charging Hub**