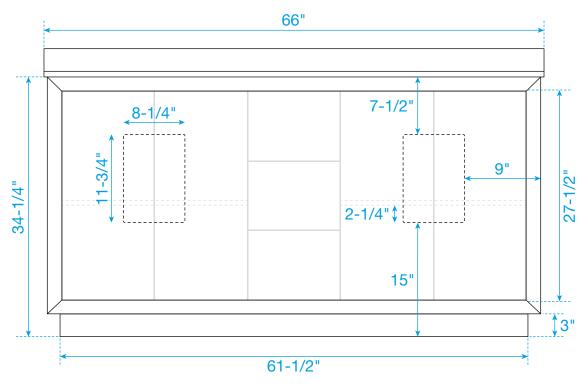

rofessional installation recommended.
- Please install on a level surface. If minor door and drawer alignment is required, please follow the easy directions below.
- Backsplash comes in two pieces.



### **PACKING LIST**

(Not all components may be included, depending upon your purchase)









### HOW TO ADJUST HINGES (if required)











#### REQUIRED TOOLS NOT IN BOX







Phillips Screwdriver



Tape measure



Pencil



Electric Drill



### INSTALLATION INSTRUCTIONS









# WYNDHAM COLLECTION





### HOW TO ADJUST DRAWER SLIDES (if required)



Up and Down Adjustment

# WYNDHAM COLLECTION



Side Adjustment



Depth Adjustment



Scan the QR code with your phone to watch detailed video instructions or visit www.wyndhamcollection.com/3dslides



### **Backboard Cutouts**



\*Note: All measurements are  $\pm$  1/4".

### **Electrical Outlets with Charging Hub**