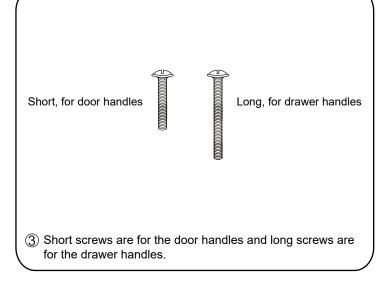

# WYNDHAM



- Prior to installation please check received items against the "Packing List".
  Please report any missing items to your retailer immediately.
- Protect all surfaces from sharp objects, high heat sources, direct prolonged sunlight and chemical hazards.
- Professional installation recommended.
- Please install on a level surface. If minor door and drawer alignment is required, please follow the easy directions below.
- Backsplash comes in two pieces.



### **PACKING LIST**

(Not all components may be included, depending upon your purchase)









### HOW TO ADJUST HINGES (if required)











#### REQUIRED TOOLS NOT IN BOX







Phillips Screwdriver



Tape measure



Pencil



Electric Drill



### INSTALLATION INSTRUCTIONS









# WYNDHAM COLLECTION





### HOW TO ADJUST DRAWER SLIDES (if required)



Up and Down Adjustment

# WYNDHAM COLLECTION



Side Adjustment



Depth Adjustment



Scan the QR code with your phone to watch detailed video instructions or visit www.wyndhamcollection.com/3dslides



### **Backboard Cutouts**



\*Note: All measurements are  $\pm$  1/4".

### **Electrical Outlets with Charging Hub**