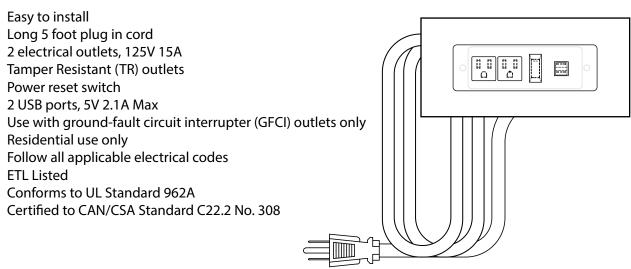

drawer alignment is required, please follow the easy directions below.
- Backsplash comes in two pieces.



### **PACKING LIST**

(Not all components may be included, depending upon your purchase)









### HOW TO ADJUST HINGES (if required)











#### REQUIRED TOOLS NOT IN BOX







Phillips Screwdriver



Tape measure



Pencil



Electric Drill



### INSTALLATION INSTRUCTIONS









# WYNDHAM COLLECTION





### HOW TO ADJUST DRAWER SLIDES (if required)



Up and Down Adjustment

# WYNDHAM COLLECTION



Side Adjustment



Depth Adjustment



Scan the QR code with your phone to watch detailed video instructions or visit www.wyndhamcollection.com/3dslides



### **Backboard Cutouts**



\*Note: All measurements are  $\pm$  1/4".

### **Electrical Outlets with Charging Hub**