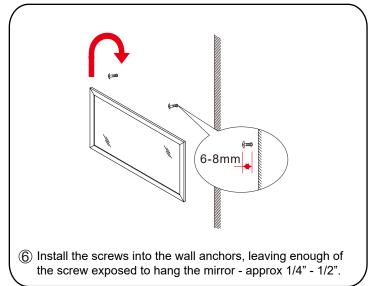

# WYNDHAM



- Prior to installation please check received items against the "Packing List".
  Please report any missing items to your retailer immediately.
- Protect all surfaces from sharp objects, high heat sources, direct prolonged sunlight and chemical hazards.
- Professional installation recommended.
- Please install on a level surface. If minor door and drawer alignment is required, please follow the easy directions below.
- Backsplash comes in two pieces.



### **PACKING LIST**

(Not all components may be included, depending upon your purchase)









### HOW TO ADJUST HINGES (if required)











#### REQUIRED TOOLS NOT IN BOX







Phillips Screwdriver



Tape measure



Pencil



Electric Drill



### INSTALLATION INSTRUCTIONS









# WYNDHAM COLLECTION





### HOW TO ADJUST DRAWER SLIDES (if required)



Up and Down Adjustment

# WYNDHAM COLLECTION



Side Adjustment



Depth Adjustment



Scan the QR code with your phone to watch detailed video instructions or visit www.wyndhamcollection.com/3dslides



### **Backboard Cutouts**



\*Note: All measurements are  $\pm$  1/4".

### **Electrical Outlets with Charging Hub**