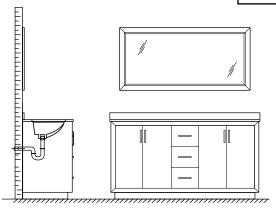

# WYNDHAM



- Prior to installation please check received items against the "Packing List".
  Please report any missing items to your retailer immediately.
- Protect all surfaces from sharp objects, high heat sources, direct prolonged sunlight and chemical hazards.
- Professional installation recommended.
- Please install on a level surface. If minor door and drawer alignment is required, please follow the easy directions below.
- Backsplash comes in two pieces.



### **PACKING LIST**

(Not all components may be included, depending upon your purchase)









### HOW TO ADJUST HINGES (if required)











#### REQUIRED TOOLS NOT IN BOX







Phillips Screwdriver



Tape measure



Pencil



Electric Drill



### INSTALLATION INSTRUCTIONS









# WYNDHAM COLLECTION





### HOW TO ADJUST DRA