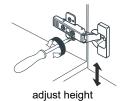

### HOW TO ADJUST HINGES (if required)

### HOW TO ADJUST DRAWER SLIDES (if required)

Up and Down Adjustment