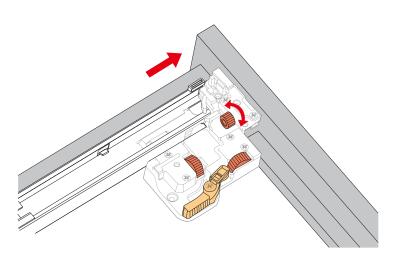

port any missing items to your retailer immediately.
- Protect all surfaces from sharp objects, high heat sources, direct prolonged sunlight and chemical hazards.
- Professional installation recommended.
- Please install on a level surface. If minor door and drawer alignment is required, please follow the easy directions below.
- Backsplash comes in two pieces.



### **PACKING LIST**

(Not all components may be included, depending upon your purchase)









### HOW TO ADJUST HINGES (if required)











#### REQUIRED TOOLS NOT IN BOX







Phillips Screwdriver



Tape measure



Pencil



Electric Drill



### INSTALLATION INSTRUCTIONS









# WYNDHAM COLLECTION





### HOW TO ADJUST DRAWER SLIDES (if required)



Up and Down Adjustment

# WYNDHAM COLLECTION



Side Adjustment



Depth Adjustment



Scan the QR code with your phone to watch detailed video instructions or visit www.wyndhamcollection.com/3dslides



### **Backboard Cutouts**



\*Note: All measurements are  $\pm$  1/4".

### **Electrical Outlets with Charging Hub**