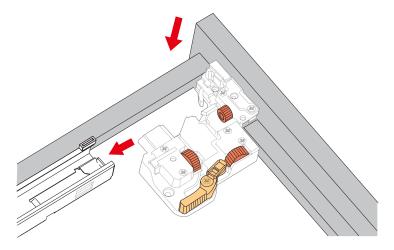

please check received items against the "Packing List".
  Please report any missing items to your retailer immediately.
- Protect all surfaces from sharp objects, high heat sources, direct prolonged sunlight and chemical hazards.
- Professional installation recommended.
- Please install on a level surface. If minor door and drawer alignment is required, please follow the easy directions below.
- Backsplash comes in two pieces.



### **PACKING LIST**

(Not all components may be included, depending upon your purchase)









### HOW TO ADJUST HINGES (if required)











#### REQUIRED TOOLS NOT IN BOX







Phillips Screwdriver



Tape measure



Pencil



Electric Drill



### INSTALLATION INSTRUCTIONS









# WYNDHAM COLLECTION





### HOW TO ADJUST DRAWER SLIDES (if required)



Up and Down Adjustment

# WYNDHAM COLLECTION



Side Adjustment



Depth Adjustment



Scan the QR code with your phone to watch detailed video instructions or visit www.wyndhamcollection.com/3dslides



### **Backboard Cutouts**



\*Note: All measurements are  $\pm$  1/4".

### **Electrical Outlets with Charging Hub**