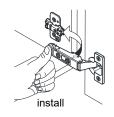

# WYNDHAM



- Prior to installation please check received items against the "Packing List".
  Please report any missing items to your retailer immediately.
- Protect all surfaces from sharp objects, high heat sources, direct prolonged sunlight and chemical hazards.
- Professional installation recommended.
- Please install on a level surface. If minor door and drawer alignment is required, please follow the easy directions below.
- Backsplash comes in two pieces.



### **PACKING LIST**

(Not all components may be included, depending upon your purchase)









### HOW TO ADJUST HINGES (if required)











#### REQUIRED TOOLS NOT IN BOX







Phillips Screwdriver



Tape measure



Pencil



Electric Drill



### INSTALLATION INSTRUCTIONS









# WYNDHAM COLLECTION





### HOW TO ADJUST DRAWER SLIDES (if required)



Up and Down Adjustment

# WYNDHAM COLLECTION



Side Adjustment



Depth Adjustment



Scan the QR code with your phone to watch detailed video instructions or visit www.wyndhamcollection.com/3dslides



### **Backboard Cutouts**



\*Note: All measurements are  $\pm$  1/4".

### **Electrical Outlets with Charging Hub**