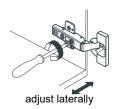

### HOW TO ADJUST HINGES (if required)

# WYNDHAM COLLECTION

Side Adjustment

Depth Adjustment

Scan the QR code with your phone to watch detailed video instructions or visit www.wyndhamcollection.com/3dslides