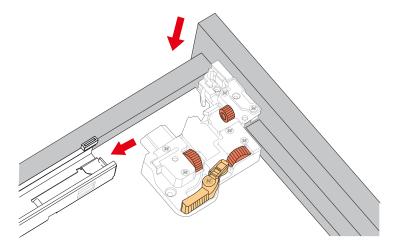

please check received items against the "Packing List". Please report any missing items to your retailer immediately.
- Protect all surfaces from sharp objects, high heat sources, direct prolonged sunlight and chemical hazards.
- Professional installation recommended.
- Please install on a level surface. If minor door and drawer alignment is required, please follow the easy directions below.
- Backsplash comes in two pieces.



### **PACKING LIST**

(Not all components may be included, depending upon your purchase)









### HOW TO ADJUST HINGES (if required)











#### REQUIRED TOOLS NOT IN BOX









Phillips Screwdriver



Tape measure



Pencil



Electric Drill



### INSTALLATION INSTRUCTIONS









# WYNDHAM COLLECTION





## HOW TO ADJUST DRAWER SLIDES (if required)



Up and Down Adjustment

# WYNDHAM COLLECTION



Side Adjustment



Depth Adjustment



Scan the QR code with your phone to watch detailed video instructions or visit www.wyndhamcollection.com/3dslides



## **Backboard Cutouts**



\*Note: All measurements are ± 1/4".

# **Electrical Outlets with Charging Hub**