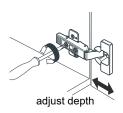

### HOW TO ADJUST HINGES (if required)

# WYNDHAM COLLECTION

Side Adjustment

Depth Adjustment

Scan the QR code with your phone to watch detailed video instructions or visit www.wyndhamcollection.com/3dslides