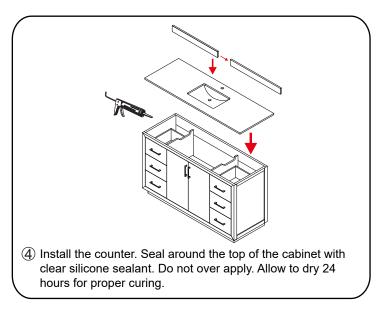

- Prior to installation please check received items against the "Packing List". Please report any missing items to your retailer immediately.
- Protect all surfaces from sharp objects, high heat sources, direct prolonged sunlight and chemical hazards.
- Professional installation recommended.
- Please install on a level surface. If minor door and drawer alignment is required, please follow the easy directions below.
- Backsplash comes in two pieces.



### **PACKING LIST**

(Not all components may be included, depending upon your purchase)









### HOW TO ADJUST HINGES (if required)











#### REQUIRED TOOLS NOT IN BOX









Phillips Screwdriver



Tape measure



Pencil



Electric Drill



### INSTALLATION INSTRUCTIONS









# WYNDHAM COLLECTION





## HOW TO ADJUST DRAWER SLIDES (if required)



Up and Down Adjustment

# WYNDHAM COLLECTION



Side Adjustment



Depth Adjustment



Scan the QR code with your phone to watch detailed video instructions or visit www.wyndhamcollection.com/3dslides



## **Backboard Cutouts**



\*Note: All measurements are ± 1/4".

# **Electrical Outlets with Charging Hub**