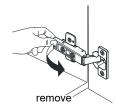

- Prior to installation please check received items against the "Packing List". Please report any missing items to your retailer immediately.
- Protect all surfaces from sharp objects, high heat sources, direct prolonged sunlight and chemical hazards.
- Professional installation recommended.
- Please install on a level surface. If minor door and drawer alignment is required, please follow the easy directions below.
- Backsplash comes in two pieces.



### **PACKING LIST**

(Not all components may be included, depending upon your purchase)









### HOW TO ADJUST HINGES (if required)











#### REQUIRED TOOLS NOT IN BOX









Phillips Screwdriver



Tape measure



Pencil



Electric Drill



### INSTALLATION INSTRUCTIONS









# WYNDHAM COLLECTION





## HOW TO ADJUST DRAWER SLIDES (if required)



Up and Down Adjustment

# WYNDHAM COLLECTION



Side Adjustment



Depth Adjustment



Scan the QR code with your phone to watch detailed video instructions or visit www.wyndhamcollection.com/3dslides



## **Backboard Cutouts**



\*Note: All measurements are ± 1/4".

# **Electrical Outlets with Charging Hub**