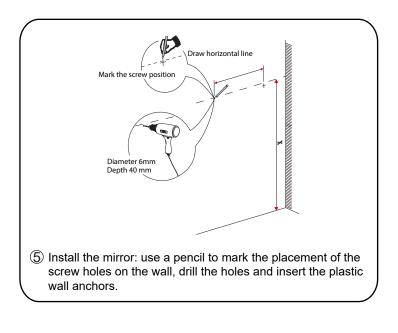

- Prior to installation please check received items against the "Packing List". Please report any missing items to your retailer immediately.
- Protect all surfaces from sharp objects, high heat sources, direct prolonged sunlight and chemical hazards.
- Professional installation recommended.
- Please install on a level surface. If minor door and drawer alignment is required, please follow the easy directions below.
- Backsplash comes in two pieces.



### **PACKING LIST**

(Not all components may be included, depending upon your purchase)









### HOW TO ADJUST HINGES (if required)











#### REQUIRED TOOLS NOT IN BOX









Phillips Screwdriver



Tape measure



Pencil



Electric Drill



### INSTALLATION INSTRUCTIONS









# WYNDHAM COLLECTION





## HOW TO ADJUST DRAWER SLIDES (if required)



Up and Down Adjustment

# WYNDHAM COLLECTION



Side Adjustment



Depth Adjustment



Scan the QR code with your phone to watch detailed video instructions or visit www.wyndhamcollection.com/3dslides



## **Backboard Cutouts**



\*Note: All measurements are ± 1/4".

# **Electrical Outlets with Charging Hub**