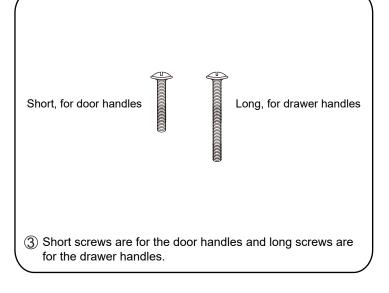

- Prior to installation please check received items against the "Packing List". Please report any missing items to your retailer immediately.
- Protect all surfaces from sharp objects, high heat sources, direct prolonged sunlight and chemical hazards.
- Professional installation recommended.
- Please install on a level surface. If minor door and drawer alignment is required, please follow the easy directions below.
- Backsplash comes in two pieces.



### **PACKING LIST**

(Not all components may be included, depending upon your purchase)









### HOW TO ADJUST HINGES (if required)











#### REQUIRED TOOLS NOT IN BOX









Phillips Screwdriver



Tape measure



Pencil



Electric Drill



### INSTALLATION INSTRUCTIONS









# WYNDHAM COLLECTION





## HOW TO ADJUST DRAWER SLIDES (if required)



Up and Down Adjustment

# WYNDHAM COLLECTION



Side Adjustment



Depth Adjustment



Scan the QR code with your phone to watch detailed video instructions or visit www.wyndhamcollection.com/3dslides



## **Backboard Cutouts**



\*Note: All measurements are ± 1/4".

# **Electrical Outlets with Charging Hub**