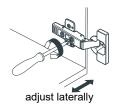

### HOW TO ADJUST HINGES (if required)

# WYNDHAM COLLECTION

Side Adjustment

Depth Adjustment

Scan the QR code with your phone to watch detailed video instructions or visit www.wyndhamcollection.com/3dslides