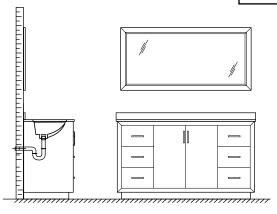

- Prior to installation please check received items against the "Packing List". Please report any missing items to your retailer immediately.
- Protect all surfaces from sharp objects, high heat sources, direct prolonged sunlight and chemical hazards.
- Professional installation recommended.
- Please install on a level surface. If minor door and drawer alignment is required, please follow the easy directions below.
- Backsplash comes in two pieces.

## **Backboard Cutouts**

\*Note: All measurements are ± 1/4".