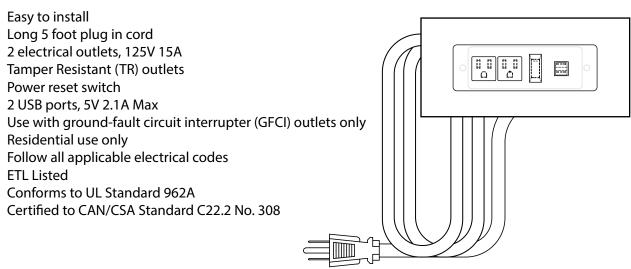

door and drawer alignment is required, please follow the easy directions below.
- Backsplash comes in two pieces.



### **PACKING LIST**

(Not all components may be included, depending upon your purchase)









### HOW TO ADJUST HINGES (if required)











#### REQUIRED TOOLS NOT IN BOX









Phillips Screwdriver



Tape measure



Pencil



Electric Drill



### INSTALLATION INSTRUCTIONS









# WYNDHAM COLLECTION





## HOW TO ADJUST DRAWER SLIDES (if required)



Up and Down Adjustment

# WYNDHAM COLLECTION



Side Adjustment



Depth Adjustment



Scan the QR code with your phone to watch detailed video instructions or visit www.wyndhamcollection.com/3dslides



## **Backboard Cutouts**



\*Note: All measurements are ± 1/4".

# **Electrical Outlets with Charging Hub**