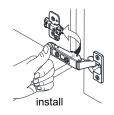

- Prior to installation please check received items against the "Packing List". Please report any missing items to your retailer immediately.
- Protect all surfaces from sharp objects, high heat sources, direct prolonged sunlight and chemical hazards.
- Professional installation recommended.
- Please install on a level surface. If minor door and drawer alignment is required, please follow the easy directions below.
- Backsplash comes in two pieces.



### **PACKING LIST**

(Not all components may be included, depending upon your purchase)









### HOW TO ADJUST HINGES (if required)











#### REQUIRED TOOLS NOT IN BOX









Phillips Screwdriver



Tape measure



Pencil



Electric Drill



### INSTALLATION INSTRUCTIONS









# WYNDHAM COLLECTION





## HOW TO ADJUST DRAWER SLIDES (if required)



Up and Down Adjustment

# WYNDHAM COLLECTION



Side Adjustment



Depth Adjustment



Scan the QR code with your phone to watch detailed video instructions or visit www.wyndhamcollection.com/3dslides



## **Backboard Cutouts**



\*Note: All measurements are ± 1/4".

# **Electrical Outlets with Charging Hub**