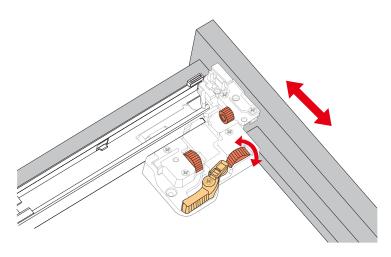

g List". Please report any missing items to your retailer immediately.
- Protect all surfaces from sharp objects, high heat sources, direct prolonged sunlight and chemical hazards.
- Professional installation recommended.
- Please install on a level surface. If minor door and drawer alignment is required, please follow the easy directions below.
- Backsplash comes in two pieces.



### **PACKING LIST**

(Not all components may be included, depending upon your purchase)









### HOW TO ADJUST HINGES (if required)











#### REQUIRED TOOLS NOT IN BOX









Phillips Screwdriver



Tape measure



Pencil



Electric Drill



### INSTALLATION INSTRUCTIONS









# WYNDHAM COLLECTION





## HOW TO ADJUST DRAWER SLIDES (if required)



Up and Down Adjustment

# WYNDHAM COLLECTION



Side Adjustment



Depth Adjustment



Scan the QR code with your phone to watch detailed video instructions or visit www.wyndhamcollection.com/3dslides



## **Backboard Cutouts**



\*Note: All measurements are ± 1/4".

# **Electrical Outlets with Charging Hub**