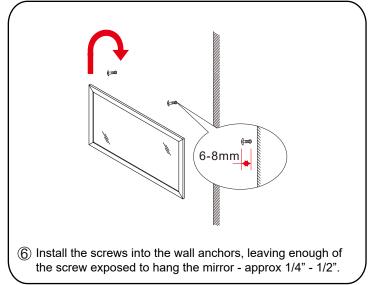

- Prior to installation please check received items against the "Packing List". Please report any missing items to your retailer immediately.
- Protect all surfaces from sharp objects, high heat sources, direct prolonged sunlight and chemical hazards.
- Professional installation recommended.
- Please install on a level surface. If minor door and drawer alignment is required, please follow the easy directions below.
- Backsplash comes in two pieces.



### **PACKING LIST**

(Not all components may be included, depending upon your purchase)









### HOW TO ADJUST HINGES (if required)











#### REQUIRED TOOLS NOT IN BOX









Phillips Screwdriver



Tape measure



Pencil



Electric Drill



### INSTALLATION INSTRUCTIONS









# WYNDHAM COLLECTION





## HOW TO ADJUST DRAWER SLIDES (if required)



Up and Down Adjustment

# WYNDHAM COLLECTION



Side Adjustment



Depth Adjustment



Scan the QR code with your phone to watch detailed video instructions or visit www.wyndhamcollection.com/3dslides



## **Backboard Cutouts**



\*Note: All measurements are ± 1/4".

# **Electrical Outlets with Charging Hub**