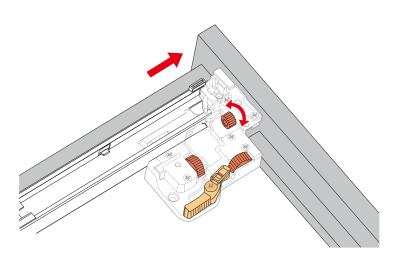

## HOW TO ADJUST DRAWER SLIDES (if required)

Up and Down Adjustment

# WYNDHAM COLLECTION

Side Adjustment

Depth Adjustment

Scan the QR code with your phone to watch detailed video instructions or visit www.wyndhamcollection.com/3dslides