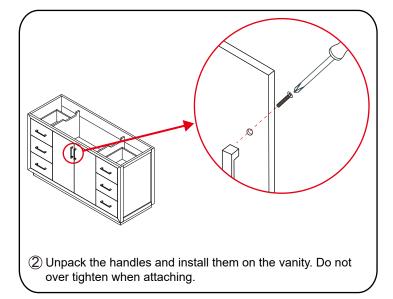

- Prior to installation please check received items against the "Packing List". Please report any missing items to your retailer immediately.
- Protect all surfaces from sharp objects, high heat sources, direct prolonged sunlight and chemical hazards.
- Professional installation recommended.
- Please install on a level surface. If minor door and drawer alignment is required, please follow the easy directions below.
- Backsplash comes in two pieces.



### **PACKING LIST**

(Not all components may be included, depending upon your purchase)









### HOW TO ADJUST HINGES (if required)











#### REQUIRED TOOLS NOT IN BOX









Phillips Screwdriver



Tape measure



Pencil



Electric Drill



### INSTALLATION INSTRUCTIONS









# WYNDHAM COLLECTION





## HOW TO ADJUST DRAWER SLIDES (if required)



Up and Down Adjustment

# WYNDHAM COLLECTION



Side Adjustment



Depth Adjustment



Scan the QR code with your phone to watch detailed video instructions or visit www.wyndhamcollection.com/3dslides



## **Backboard Cutouts**



\*Note: All measurements are ± 1/4".

# **Electrical Outlets with Charging Hub**