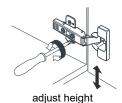

### HOW TO ADJUST HINGES (if required)

## HOW TO ADJUST DRAWER SLIDES (if required)

Up and Down Adjustment