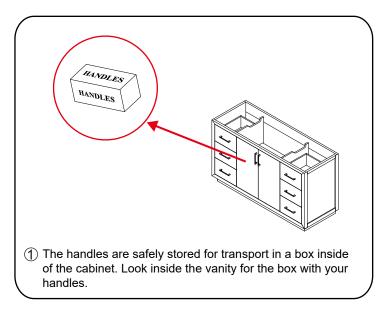

- Prior to installation please check received items against the "Packing List". Please report any missing items to your retailer immediately.
- Protect all surfaces from sharp objects, high heat sources, direct prolonged sunlight and chemical hazards.
- Professional installation recommended.
- Please install on a level surface. If minor door and drawer alignment is required, please follow the easy directions below.
- Backsplash comes in two pieces.



### **PACKING LIST**

(Not all components may be included, depending upon your purchase)









### HOW TO ADJUST HINGES (if required)











#### REQUIRED TOOLS NOT IN BOX









Phillips Screwdriver



Tape measure



Pencil



Electric Drill



### INSTALLATION INSTRUCTIONS









# WYNDHAM COLLECTION





## HOW TO ADJUST DRAWER SLIDES (if required)



Up and Down Adjustment

# WYNDHAM COLLECTION



Side Adjustment



Depth Adjustment



Scan the QR code with your phone to watch detailed video instructions or visit www.wyndhamcollection.com/3dslides



## **Backboard Cutouts**



\*Note: All measurements are ± 1/4".

# **Electrical Outlets with Charging Hub**