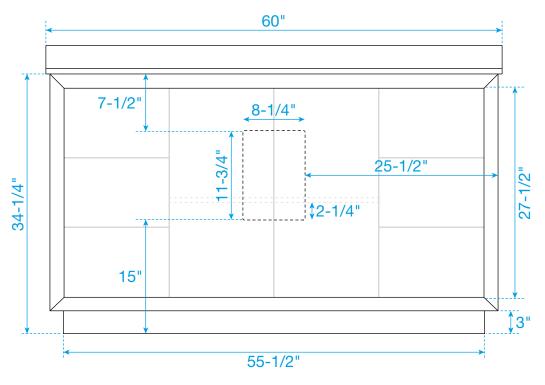

rofessional installation recommended.
- Please install on a level surface. If minor door and drawer alignment is required, please follow the easy directions below.
- Backsplash comes in two pieces.



### **PACKING LIST**

(Not all components may be included, depending upon your purchase)









### HOW TO ADJUST HINGES (if required)











#### REQUIRED TOOLS NOT IN BOX









Phillips Screwdriver



Tape measure



Pencil



Electric Drill



### INSTALLATION INSTRUCTIONS









# WYNDHAM COLLECTION





## HOW TO ADJUST DRAWER SLIDES (if required)



Up and Down Adjustment

# WYNDHAM COLLECTION



Side Adjustment



Depth Adjustment



Scan the QR code with your phone to watch detailed video instructions or visit www.wyndhamcollection.com/3dslides



## **Backboard Cutouts**



\*Note: All measurements are ± 1/4".

# **Electrical Outlets with Charging Hub**