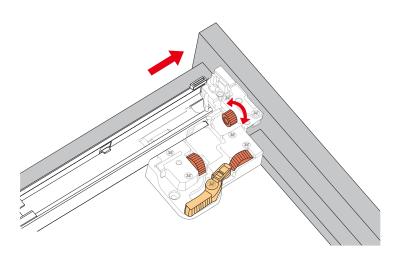

### HOW TO ADJUST DRAWER SLIDES (if required)

Up and Down Adjustment

# WYNDHAM COLLECTION

Side Adjustment

Depth Adjustment

Scan the QR code with your phone to watch detailed video instructions or visit www.wyndhamcollection.com/3dslides