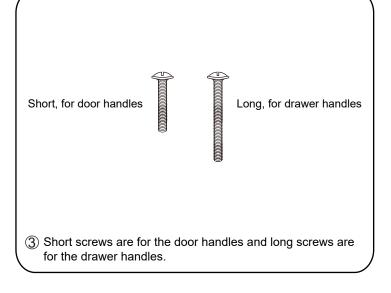

## WYNDHAM COLLECTION



- Prior to installation please check received items against the "Packing List".
  Please report any missing items to your retailer immediately.
- Protect all surfaces from sharp objects, high heat sources, direct prolonged sunlight and chemical hazards.
- Professional installation recommended.
- Please install on a level surface. If minor door and drawer alignment is required, please follow the easy directions below.
- Backsplash comes in two pieces.



(Not all components may be included, depending upon your purchase)









### Screws for mirror / 2 (may not be included)

### HOW TO ADJUST HINGES (if required)











#### REQUIRED TOOLS NOT IN BOX







Phillips Screwdriver



Tape measure



Pencil



Electric Drill



#### INSTALLATION INSTRUCTIONS









# WYNDHAM COLLECTION





### HOW TO ADJUST DRAWER SLIDES (if required)



Up and Down Adjustment

# WYNDHAM COLLECTION



Side Adjustment



Depth Adjustment



Scan the QR code with your phone to watch detailed video instructions or visit www.wyndhamcollection.com/3dslides



### **Backboard Cutouts**



\*Note: All measurements are ± 1/4".

### **Electrical Outlets with Charging Hub**