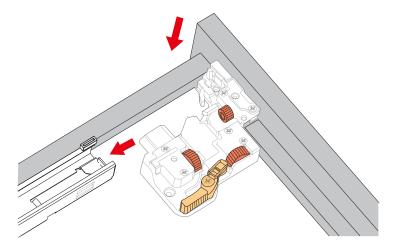

against the "Packing List".
  Please report any missing items to your retailer immediately.
- Protect all surfaces from sharp objects, high heat sources, direct prolonged sunlight and chemical hazards.
- Professional installation recommended.
- Please install on a level surface. If minor door and drawer alignment is required, please follow the easy directions below.
- Backsplash comes in two pieces.



(Not all components may be included, depending upon your purchase)









### Screws for mirror / 2 (may not be included)

### HOW TO ADJUST HINGES (if required)











#### REQUIRED TOOLS NOT IN BOX







Phillips Screwdriver



Tape measure



Pencil



Electric Drill



#### INSTALLATION INSTRUCTIONS









# WYNDHAM COLLECTION





### HOW TO ADJUST DRAWER SLIDES (if required)



Up and Down Adjustment

# WYNDHAM COLLECTION



Side Adjustment



Depth Adjustment



Scan the QR code with your phone to watch detailed video instructions or visit www.wyndhamcollection.com/3dslides



### **Backboard Cutouts**



\*Note: All measurements are ± 1/4".

### **Electrical Outlets with Charging Hub**