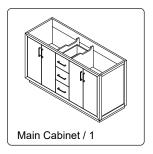

### WYNDHAM COLLECTION



- Prior to installation please check received items against the "Packing List".
  Please report any missing items to your retailer immediately.
- Protect all surfaces from sharp objects, high heat sources, direct prolonged sunlight and chemical hazards.
- Professional installation recommended.
- Please install on a level surface. If minor door and drawer alignment is required, please follow the easy directions below.
- Backsplash comes in two pieces.



(Not all components may be included, depending upon your purchase)









### Screws for mirror / 2 (may not be included)

### HOW TO ADJUST HINGES (if required)











#### REQUIRED TOOLS NOT IN BOX







Phillips Screwdriver



Tape measure



Pencil



Electric Drill



#### INSTALLATION INSTRUCTIONS









# WYNDHAM COLLECTION





### HOW TO ADJUST DRAWER SLIDES (if required)



Up and Down Adjustment

# WYNDHAM COLLECTION



Side Adjustment



Depth Adjustment



Scan the QR code with your phone to watch detailed video instructions or visit www.wyndhamcollection.com/3dslides



### **Backboard Cutouts**



\*Note: All measurements are ± 1/4".

### **Electrical Outlets with Charging Hub**