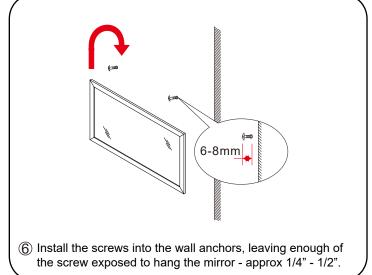

rior to installation please check received items against the "Packing List".
  Please report any missing items to your retailer immediately.
- Protect all surfaces from sharp objects, high heat sources, direct prolonged sunlight and chemical hazards.
- Professional installation recommended.
- Please install on a level surface. If minor door and drawer alignment is required, please follow the easy directions below.
- Backsplash comes in two pieces.



(Not all components may be included, depending upon your purchase)









### Screws for mirror / 2 (may not be included)

### HOW TO ADJUST HINGES (if required)











#### REQUIRED TOOLS NOT IN BOX







Phillips Screwdriver



Tape measure



Pencil



Electric Drill



#### INSTALLATION INSTRUCTIONS









# WYNDHAM COLLECTION





### HOW TO ADJUST DRAWER SLIDES (if required)



Up and Down Adjustment

# WYNDHAM COLLECTION



Side Adjustment



Depth Adjustment



Scan the QR code with your phone to watch detailed video instructions or visit www.wyndhamcollection.com/3dslides



### **Backboard Cutouts**



\*Note: All measurements are ± 1/4".

### **Electrical Outlets with Charging Hub**