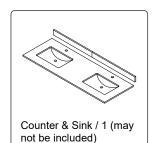

### WYNDHAM COLLECTION



- Prior to installation please check received items against the "Packing List".
  Please report any missing items to your retailer immediately.
- Protect all surfaces from sharp objects, high heat sources, direct prolonged sunlight and chemical hazards.
- Professional installation recommended.
- Please install on a level surface. If minor door and drawer alignment is required, please follow the easy directions below.
- Backsplash comes in two pieces.



(Not all components may be included, depending upon your purchase)









### Screws for mirror / 2 (may not be included)

### HOW TO ADJUST HINGES (if required)











#### REQUIRED TOOLS NOT IN BOX







Phillips Screwdriver



Tape measure



Pencil



Electric Drill



#### INSTALLATION INSTRUCTIONS









# WYNDHAM COLLECTION





### HOW TO ADJUST DRAWER SLIDES (if required)



Up and Down Adjustment

# WYNDHAM COLLECTION



Side Adjustment



Depth Adjustment



Scan the QR code with your phone to watch detailed video instructions or visit www.wyndhamcollection.com/3dslides



### **Backboard Cutouts**



\*Note: All measurements are ± 1/4".

### **Electrical Outlets with Charging Hub**