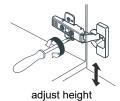

### WYNDHAM COLLECTION



- Prior to installation please check received items against the "Packing List".
  Please report any missing items to your retailer immediately.
- Protect all surfaces from sharp objects, high heat sources, direct prolonged sunlight and chemical hazards.
- Professional installation recommended.
- Please install on a level surface. If minor door and drawer alignment is required, please follow the easy directions below.
- Backsplash comes in two pieces.



(Not all components may be included, depending upon your purchase)









### Screws for mirror / 2 (may not be included)

### HOW TO ADJUST HINGES (if required)











#### REQUIRED TOOLS NOT IN BOX







Phillips Screwdriver



Tape measure



Pencil



Electric Drill



#### INSTALLATION INSTRUCTIONS









# WYNDHAM COLLECTION





### HOW TO ADJUST DRAWER SLIDES (if required)



Up and Down Adjustment

# WYNDHAM COLLECTION



Side Adjustment



Depth Adjustment



Scan the QR code with your phone to watch detailed video instructions or visit www.wyndhamcollection.com/3dslides



### **Backboard Cutouts**



\*Note: All measurements are ± 1/4".

### **Electrical Outlets with Charging Hub**