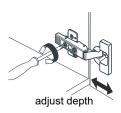

### WYNDHAM COLLECTION



- Prior to installation please check received items against the "Packing List".
  Please report any missing items to your retailer immediately.
- Protect all surfaces from sharp objects, high heat sources, direct prolonged sunlight and chemical hazards.
- Professional installation recommended.
- Please install on a level surface. If minor door and drawer alignment is required, please follow the easy directions below.
- Backsplash comes in two pieces.



(Not all components may be included, depending upon your purchase)









### Screws for mirror / 2 (may not be included)

### HOW TO ADJUST HINGES (if required)











#### REQUIRED TOOLS NOT IN BOX







Phillips Screwdriver



Tape measure



Pencil



Electric Drill



#### INSTALLATION INSTRUCTIONS









# WYNDHAM COLLECTION





### HOW TO ADJUST DRAWER SLIDES (if required)



Up and Down Adjustment

# WYNDHAM COLLECTION



Side Adjustment



Depth Adjustment



Scan the QR code with your phone to watch detailed video instructions or visit www.wyndhamcollection.com/3dslides



### **Backboard Cutouts**



\*Note: All measurements are ± 1/4".

### **Electrical Outlets with Charging Hub**