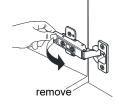

### WYNDHAM COLLECTION



- Prior to installation please check received items against the "Packing List".
  Please report any missing items to your retailer immediately.
- Protect all surfaces from sharp objects, high heat sources, direct prolonged sunlight and chemical hazards.
- Professional installation recommended.
- Please install on a level surface. If minor door and drawer alignment is required, please follow the easy directions below.
- Backsplash comes in two pieces.



(Not all components may be included, depending upon your purchase)









### Screws for mirror / 2 (may not be included)

### HOW TO ADJUST HINGES (if required)











#### REQUIRED TOOLS NOT IN BOX







Phillips Screwdriver



Tape measure



Pencil



Electric Drill



#### INSTALLATION INSTRUCTIONS









# WYNDHAM COLLECTION





### HOW TO ADJUST DRAWER SLIDES (if required)



Up and Down Adjustment

# WYNDHAM COLLECTION



Side Adjustment



Depth Adjustment



Scan the QR code with your phone to watch detailed video instructions or visit www.wyndhamcollection.com/3dslides



### **Backboard Cutouts**



\*Note: All measurements are ± 1/4".

### **Electrical Outlets with Charging Hub**