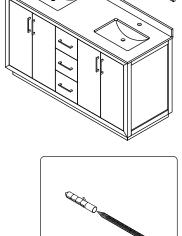

### WYNDHAM COLLECTION

- Prior to installation please check received items against the "Packing List".
  Please report any missing items to your retailer immediately.
- Protect all surfaces from sharp objects, high heat sources, direct prolonged sunlight and chemical hazards.
- Professional installation recommended.
- Please install on a level surface. If minor door and drawer alignment is required, please follow the easy directions below.
- Backsplash comes in two pieces.

(Not all components may be included, depending upon your purchase)