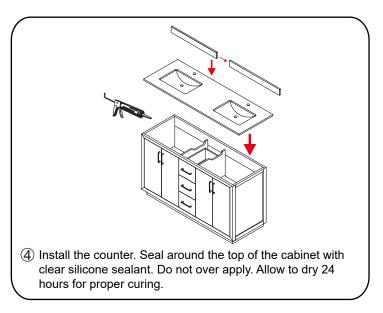

WYNDHAM COLLECTION



- Prior to installation please check received items against the "Packing List".
  Please report any missing items to your retailer immediately.
- Protect all surfaces from sharp objects, high heat sources, direct prolonged sunlight and chemical hazards.
- Professional installation recommended.
- Please install on a level surface. If minor door and drawer alignment is required, please follow the easy directions below.
- Backsplash comes in two pieces.



(Not all components may be included, depending upon your purchase)









### Screws for mirror / 2 (may not be included)

### HOW TO ADJUST HINGES (if required)











#### REQUIRED TOOLS NOT IN BOX







Phillips Screwdriver



Tape measure



Pencil



Electric Drill



#### INSTALLATION INSTRUCTIONS









# WYNDHAM COLLECTION





### HOW TO ADJUST DRAWER SLIDES (if required)



Up and Down Adjustment

# WYNDHAM COLLECTION



Side Adjustment



Depth Adjustment



Scan the QR code with your phone to watch detailed video instructions or visit www.wyndhamcollection.com/3dslides



### **Backboard Cutouts**



\*Note: All measurements are ± 1/4".

### **Electrical Outlets with Charging Hub**