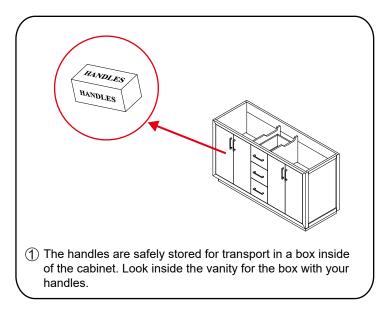

### WYNDHAM COLLECTION



- Prior to installation please check received items against the "Packing List".
  Please report any missing items to your retailer immediately.
- Protect all surfaces from sharp objects, high heat sources, direct prolonged sunlight and chemical hazards.
- Professional installation recommended.
- Please install on a level surface. If minor door and drawer alignment is required, please follow the easy directions below.
- Backsplash comes in two pieces.



(Not all components may be included, depending upon your purchase)









### Screws for mirror / 2 (may not be included)

### HOW TO ADJUST HINGES (if required)











#### REQUIRED TOOLS NOT IN BOX







Phillips Screwdriver



Tape measure



Pencil



Electric Drill



#### INSTALLATION INSTRUCTIONS









# WYNDHAM COLLECTION





### HOW TO ADJUST DRAWER SLIDES (if required)



Up and Down Adjustment

# WYNDHAM COLLECTION



Side Adjustment



Depth Adjustment



Scan the QR code with your phone to watch detailed video instructions or visit www.wyndhamcollection.com/3dslides



### **Backboard Cutouts**



\*Note: All measurements are ± 1/4".

### **Electrical Outlets with Charging Hub**