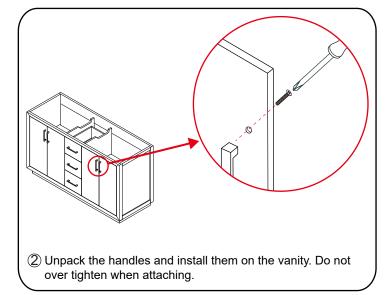

### WYNDHAM COLLECTION



- Prior to installation please check received items against the "Packing List".
  Please report any missing items to your retailer immediately.
- Protect all surfaces from sharp objects, high heat sources, direct prolonged sunlight and chemical hazards.
- Professional installation recommended.
- Please install on a level surface. If minor door and drawer alignment is required, please follow the easy directions below.
- Backsplash comes in two pieces.



(Not all components may be included, depending upon your purchase)









### Screws for mirror / 2 (may not be included)

### HOW TO ADJUST HINGES (if required)











#### REQUIRED TOOLS NOT IN BOX







Phillips Screwdriver



Tape measure



Pencil



Electric Drill



#### INSTALLATION INSTRUCTIONS









# WYNDHAM COLLECTION





### HOW TO ADJUST DRAWER SLIDES (if required)



Up and Down Adjustment

# WYNDHAM COLLECTION



Side Adjustment



Depth Adjustment



Scan the QR code with your phone to watch detailed video instructions or visit www.wyndhamcollection.com/3dslides



### **Backboard Cutouts**



\*Note: All measurements are ± 1/4".

### **Electrical Outlets with Charging Hub**