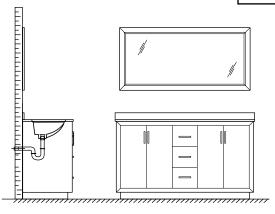

### WYNDHAM COLLECTION

- Prior to installation please check received items against the "Packing List".
  Please report any missing items to your retailer immediately.
- Protect all surfaces from sharp objects, high heat sources, direct prolonged sunlight and chemical hazards.
- Professional installation recommended.
- Please install on a level surface. If minor door and drawer alignment is required, please follow the easy directions below.
- Backsplash comes in two pieces.

(Not all components may be included, depending upon your purchase)