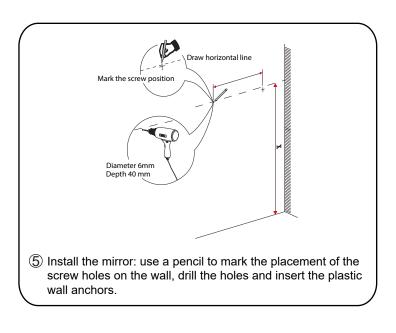

Prior to installation please check received items against the "Packing List".
  Please report any missing items to your retailer immediately.
- Protect all surfaces from sharp objects, high heat sources, direct prolonged sunlight and chemical hazards.
- Professional installation recommended.
- Please install on a level surface. If minor door and drawer alignment is required, please follow the easy directions below.
- Backsplash comes in two pieces.



(Not all components may be included, depending upon your purchase)









### Screws for mirror / 2 (may not be included)

### HOW TO ADJUST HINGES (if required)











#### REQUIRED TOOLS NOT IN BOX







Phillips Screwdriver



Tape measure



Pencil



Electric Drill



#### INSTALLATION INSTRUCTIONS









# WYNDHAM COLLECTION





### HOW TO ADJUST DRAWER SLIDES (if required)



Up and Down Adjustment

# WYNDHAM COLLECTION



Side Adjustment



Depth Adjustment



Scan the QR code with your phone to watch detailed video instructions or visit www.wyndhamcollection.com/3dslides



### **Backboard Cutouts**



\*Note: All measurements are ± 1/4".

### **Electrical Outlets with Charging Hub**