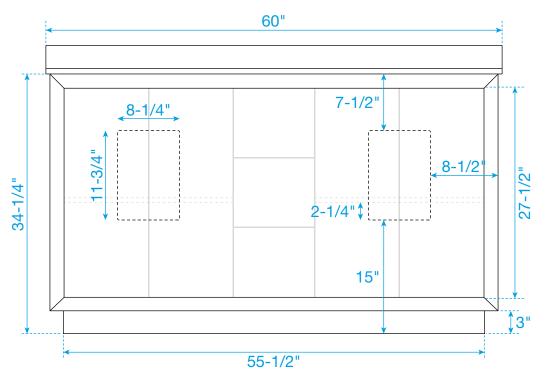

ommended.
- Please install on a level surface. If minor door and drawer alignment is required, please follow the easy directions below.
- Backsplash comes in two pieces.



(Not all components may be included, depending upon your purchase)









### Screws for mirror / 2 (may not be included)

### HOW TO ADJUST HINGES (if required)











#### REQUIRED TOOLS NOT IN BOX







Phillips Screwdriver



Tape measure



Pencil



Electric Drill



#### INSTALLATION INSTRUCTIONS









# WYNDHAM COLLECTION





### HOW TO ADJUST DRAWER SLIDES (if required)



Up and Down Adjustment

# WYNDHAM COLLECTION



Side Adjustment



Depth Adjustment



Scan the QR code with your phone to watch detailed video instructions or visit www.wyndhamcollection.com/3dslides



### **Backboard Cutouts**



\*Note: All measurements are ± 1/4".

### **Electrical Outlets with Charging Hub**