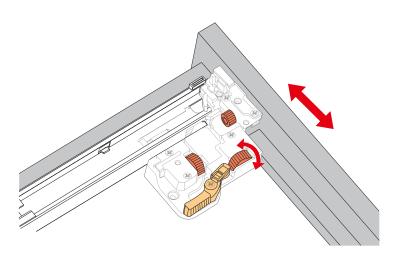

### HOW TO ADJUST DRAWER SLIDES (if required)

Up and Down Adjustment

# WYNDHAM COLLECTION

Side Adjustment

Depth Adjustment

Scan the QR code with your phone to watch detailed video instructions or visit www.wyndhamcollection.com/3dslides