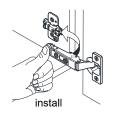

### WYNDHAM COLLECTION



- Prior to installation please check received items against the "Packing List".
  Please report any missing items to your retailer immediately.
- Protect all surfaces from sharp objects, high heat sources, direct prolonged sunlight and chemical hazards.
- Professional installation recommended.
- Please install on a level surface. If minor door and drawer alignment is required, please follow the easy directions below.
- Backsplash comes in two pieces.



(Not all components may be included, depending upon your purchase)









### Screws for mirror / 2 (may not be included)

### HOW TO ADJUST HINGES (if required)











#### REQUIRED TOOLS NOT IN BOX







Phillips Screwdriver



Tape measure



Pencil



Electric Drill



#### INSTALLATION INSTRUCTIONS









# WYNDHAM COLLECTION





### HOW TO ADJUST DRAWER SLIDES (if required)



Up and Down Adjustment

# WYNDHAM COLLECTION



Side Adjustment



Depth Adjustment



Scan the QR code with your phone to watch detailed video instructions or visit www.wyndhamcollection.com/3dslides



### **Backboard Cutouts**



\*Note: All measurements are ± 1/4".

### **Electrical Outlets with Charging Hub**