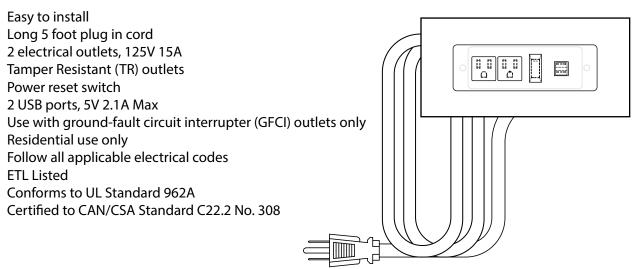

equired, please follow the easy directions below.
- Backsplash comes in two pieces.



(Not all components may be included, depending upon your purchase)









### Screws for mirror / 2 (may not be included)

### HOW TO ADJUST HINGES (if required)











#### REQUIRED TOOLS NOT IN BOX







Phillips Screwdriver



Tape measure



Pencil



Electric Drill



#### INSTALLATION INSTRUCTIONS









# WYNDHAM COLLECTION





### HOW TO ADJUST DRAWER SLIDES (if required)



Up and Down Adjustment

# WYNDHAM COLLECTION



Side Adjustment



Depth Adjustment



Scan the QR code with your phone to watch detailed video instructions or visit www.wyndhamcollection.com/3dslides



### **Backboard Cutouts**



\*Note: All measurements are ± 1/4".

### **Electrical Outlets with Charging Hub**