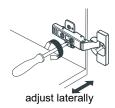

### WYNDHAM COLLECTION



- Prior to installation please check received items against the "Packing List".
  Please report any missing items to your retailer immediately.
- Protect all surfaces from sharp objects, high heat sources, direct prolonged sunlight and chemical hazards.
- Professional installation recommended.
- Please install on a level surface. If minor door and drawer alignment is required, please follow the easy directions below.
- Backsplash comes in two pieces.



(Not all components may be included, depending upon your purchase)









### Screws for mirror / 2 (may not be included)

### HOW TO ADJUST HINGES (if required)











#### REQUIRED TOOLS NOT IN BOX







Phillips Screwdriver



Tape measure



Pencil



Electric Drill



#### INSTALLATION INSTRUCTIONS









# WYNDHAM COLLECTION





### HOW TO ADJUST DRAWER SLIDES (if required)



Up and Down Adjustment

# WYNDHAM COLLECTION



Side Adjustment



Depth Adjustment



Scan the QR code with your phone to watch detailed video instructions or visit www.wyndhamcollection.com/3dslides



### **Backboard Cutouts**



\*Note: All measurements are ± 1/4".

### **Electrical Outlets with Charging Hub**