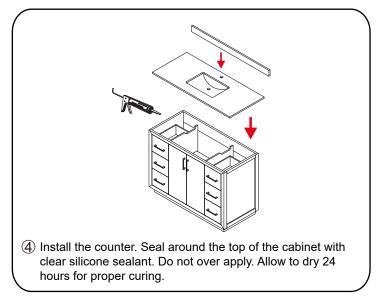

## WYNDHAM COLLECTION



- Prior to installation please check received items against the "Packing List".
  Please report any missing items to your retailer immediately.
- Protect all surfaces from sharp objects, high heat sources, direct prolonged sunlight and chemical hazards.
- Professional installation recommended.
- Please install on a level surface. If minor door and drawer alignment is required, please follow the easy directions below.



#### **PACKING LIST**

(Not all components may be included, depending upon your purchase)









## HOW TO ADJUST HINGES (if required)











#### REQUIRED TOOLS NOT IN BOX







Phillips Screwdriver



Tape measure



Pencil



Electric Drill



#### INSTALLATION INSTRUCTIONS









# WYNDHAM COLLECTION





### HOW TO ADJUST DRAWER SLIDES (if required)



Up and Down Adjustment

# WYNDHAM COLLECTION



Side Adjustment



Depth Adjustment



Scan the QR code with your phone to watch detailed video instructions or visit www.wyndhamcollection.com/3dslides



### **Backboard Cutouts**



\*Note: All measurements are  $\pm$  1/4".

### **Electrical Outlets with Charging Hub**