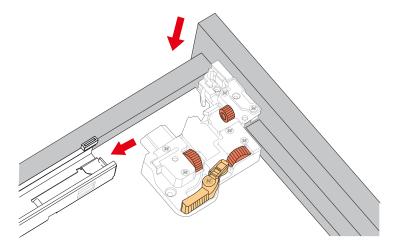

CTION



- Prior to installation please check received items against the "Packing List".
  Please report any missing items to your retailer immediately.
- Protect all surfaces from sharp objects, high heat sources, direct prolonged sunlight and chemical hazards.
- Professional installation recommended.
- Please install on a level surface. If minor door and drawer alignment is required, please follow the easy directions below.



#### **PACKING LIST**

(Not all components may be included, depending upon your purchase)









## HOW TO ADJUST HINGES (if required)











#### REQUIRED TOOLS NOT IN BOX







Phillips Screwdriver



Tape measure



Pencil



Electric Drill



#### INSTALLATION INSTRUCTIONS









# WYNDHAM COLLECTION





### HOW TO ADJUST DRAWER SLIDES (if required)



Up and Down Adjustment

# WYNDHAM COLLECTION



Side Adjustment



Depth Adjustment



Scan the QR code with your phone to watch detailed video instructions or visit www.wyndhamcollection.com/3dslides



### **Backboard Cutouts**



\*Note: All measurements are  $\pm$  1/4".

### **Electrical Outlets with Charging Hub**