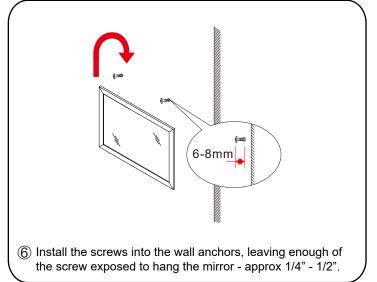

## WYNDHAM COLLECTION



- Prior to installation please check received items against the "Packing List".
  Please report any missing items to your retailer immediately.
- Protect all surfaces from sharp objects, high heat sources, direct prolonged sunlight and chemical hazards.
- Professional installation recommended.
- Please install on a level surface. If minor door and drawer alignment is required, please follow the easy directions below.



#### **PACKING LIST**

(Not all components may be included, depending upon your purchase)









## HOW TO ADJUST HINGES (if required)











#### REQUIRED TOOLS NOT IN BOX







Phillips Screwdriver



Tape measure



Pencil



Electric Drill



#### INSTALLATION INSTRUCTIONS









# WYNDHAM COLLECTION





### HOW TO ADJUST DRAWER SLIDES (if required)



Up and Down Adjustment

# WYNDHAM COLLECTION



Side Adjustment



Depth Adjustment



Scan the QR code with your phone to watch detailed video instructions or visit www.wyndhamcollection.com/3dslides



### **Backboard Cutouts**



\*Note: All measurements are  $\pm$  1/4".

### **Electrical Outlets with Charging Hub**