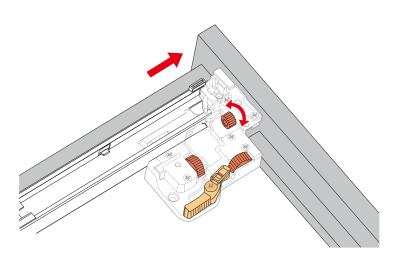

### HOW TO ADJUST DRAWER SLIDES (if required)

Up and Down Adjustment

# WYNDHAM COLLECTION

Side Adjustment

Depth Adjustment

Scan the QR code with your phone to watch detailed video instructions or visit www.wyndhamcollection.com/3dslides