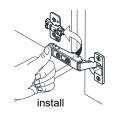

## WYNDHAM COLLECTION



- Prior to installation please check received items against the "Packing List".
  Please report any missing items to your retailer immediately.
- Protect all surfaces from sharp objects, high heat sources, direct prolonged sunlight and chemical hazards.
- Professional installation recommended.
- Please install on a level surface. If minor door and drawer alignment is required, please follow the easy directions below.



#### **PACKING LIST**

(Not all components may be included, depending upon your purchase)









## HOW TO ADJUST HINGES (if required)











#### REQUIRED TOOLS NOT IN BOX







Phillips Screwdriver



Tape measure



Pencil



Electric Drill



#### INSTALLATION INSTRUCTIONS









# WYNDHAM COLLECTION





### HOW TO ADJUST DRAWER SLIDES (if required)



Up and Down Adjustment

# WYNDHAM COLLECTION



Side Adjustment



Depth Adjustment



Scan the QR code with your phone to watch detailed video instructions or visit www.wyndhamcollection.com/3dslides



### **Backboard Cutouts**



\*Note: All measurements are  $\pm$  1/4".

### **Electrical Outlets with Charging Hub**