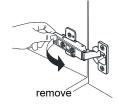

## WYNDHAM COLLECTION



- Prior to installation please check received items against the "Packing List".
  Please report any missing items to your retailer immediately.
- Protect all surfaces from sharp objects, high heat sources, direct prolonged sunlight and chemical hazards.
- Professional installation recommended.
- Please install on a level surface. If minor door and drawer alignment is required, please follow the easy directions below.



#### **PACKING LIST**

(Not all components may be included, depending upon your purchase)









## HOW TO ADJUST HINGES (if required)











#### REQUIRED TOOLS NOT IN BOX







Phillips Screwdriver



Tape measure



Pencil



Electric Drill



#### INSTALLATION INSTRUCTIONS









# WYNDHAM COLLECTION





### HOW TO ADJUST DRAWER SLIDES (if required)



Up and Down Adjustment

# WYNDHAM COLLECTION



Side Adjustment



Depth Adjustment



Scan the QR code with your phone to watch detailed video instructions or visit www.wyndhamcollection.com/3dslides



### **Backboard Cutouts**



\*Note: All measurements are  $\pm$  1/4".

### **Electrical Outlets with Charging Hub**