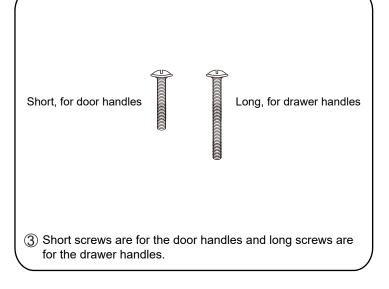

## WYNDHAM COLLECTION



- Prior to installation please check received items against the "Packing List".
  Please report any missing items to your retailer immediately.
- Protect all surfaces from sharp objects, high heat sources, direct prolonged sunlight and chemical hazards.
- Professional installation recommended.
- Please install on a level surface. If minor door and drawer alignment is required, please follow the easy directions below.



#### **PACKING LIST**

(Not all components may be included, depending upon your purchase)









## HOW TO ADJUST HINGES (if required)











#### REQUIRED TOOLS NOT IN BOX







Phillips Screwdriver



Tape measure



Pencil



Electric Drill



#### INSTALLATION INSTRUCTIONS









# WYNDHAM COLLECTION





### HOW TO ADJUST DRAWER SLIDES (if required)



Up and Down Adjustment

# WYNDHAM COLLECTION



Side Adjustment



Depth Adjustment



Scan the QR code with your phone to watch detailed video instructions or visit www.wyndhamcollection.com/3dslides



### **Backboard Cutouts**



\*Note: All measurements are  $\pm$  1/4".

### **Electrical Outlets with Charging Hub**