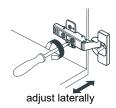

## WYNDHAM COLLECTION



- Prior to installation please check received items against the "Packing List".
  Please report any missing items to your retailer immediately.
- Protect all surfaces from sharp objects, high heat sources, direct prolonged sunlight and chemical hazards.
- Professional installation recommended.
- Please install on a level surface. If minor door and drawer alignment is required, please follow the easy directions below.



#### **PACKING LIST**

(Not all components may be included, depending upon your purchase)









## HOW TO ADJUST HINGES (if required)











#### REQUIRED TOOLS NOT IN BOX







Phillips Screwdriver



Tape measure



Pencil



Electric Drill



#### INSTALLATION INSTRUCTIONS









# WYNDHAM COLLECTION





### HOW TO ADJUST DRAWER SLIDES (if required)



Up and Down Adjustment

# WYNDHAM COLLECTION



Side Adjustment



Depth Adjustment



Scan the QR code with your phone to watch detailed video instructions or visit www.wyndhamcollection.com/3dslides



### **Backboard Cutouts**



\*Note: All measurements are  $\pm$  1/4".

### **Electrical Outlets with Charging Hub**