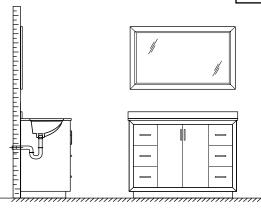

## WYNDHAM COLLECTION



- Prior to installation please check received items against the "Packing List".
  Please report any missing items to your retailer immediately.
- Protect all surfaces from sharp objects, high heat sources, direct prolonged sunlight and chemical hazards.
- Professional installation recommended.
- Please install on a level surface. If minor door and drawer alignment is required, please follow the easy directions below.



#### **PACKING LIST**

(Not all components may be included, depending upon your purchase)









## HOW TO ADJUST HINGES (if required)











#### REQUIRED TOOLS NOT IN BOX







Phillips Screwdriver



Tape measure



Pencil



Electric Drill



#### INSTALLATION INSTRUCTIONS









# WYNDHAM COLLECTION





### HOW TO ADJUST DRAWER SLIDES (if required)



Up an