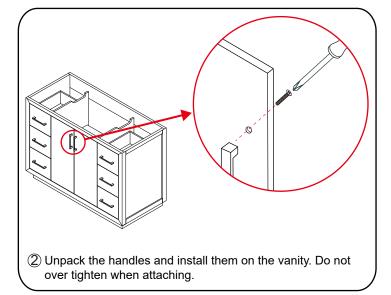

## WYNDHAM COLLECTION



- Prior to installation please check received items against the "Packing List".
  Please report any missing items to your retailer immediately.
- Protect all surfaces from sharp objects, high heat sources, direct prolonged sunlight and chemical hazards.
- Professional installation recommended.
- Please install on a level surface. If minor door and drawer alignment is required, please follow the easy directions below.



#### **PACKING LIST**

(Not all components may be included, depending upon your purchase)









## HOW TO ADJUST HINGES (if required)











#### REQUIRED TOOLS NOT IN BOX







Phillips Screwdriver



Tape measure



Pencil



Electric Drill



#### INSTALLATION INSTRUCTIONS









# WYNDHAM COLLECTION





### HOW TO ADJUST DRAWER SLIDES (if required)



Up and Down Adjustment

# WYNDHAM COLLECTION



Side Adjustment



Depth Adjustment



Scan the QR code with your phone to watch detailed video instructions or visit www.wyndhamcollection.com/3dslides



### **Backboard Cutouts**



\*Note: All measurements are  $\pm$  1/4".

### **Electrical Outlets with Charging Hub**