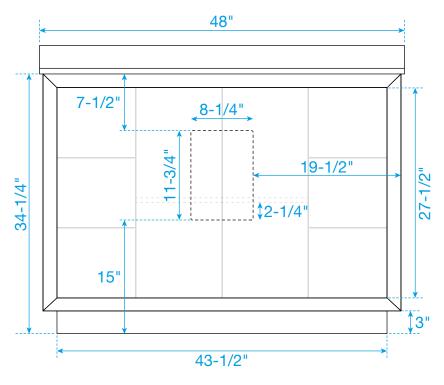

unlight and chemical hazards.
- Professional installation recommended.
- Please install on a level surface. If minor door and drawer alignment is required, please follow the easy directions below.



#### **PACKING LIST**

(Not all components may be included, depending upon your purchase)









## HOW TO ADJUST HINGES (if required)











#### REQUIRED TOOLS NOT IN BOX







Phillips Screwdriver



Tape measure



Pencil



Electric Drill



#### INSTALLATION INSTRUCTIONS









# WYNDHAM COLLECTION





### HOW TO ADJUST DRAWER SLIDES (if required)



Up and Down Adjustment

# WYNDHAM COLLECTION



Side Adjustment



Depth Adjustment



Scan the QR code with your phone to watch detailed video instructions or visit www.wyndhamcollection.com/3dslides



### **Backboard Cutouts**



\*Note: All measurements are  $\pm$  1/4".

### **Electrical Outlets with Charging Hub**