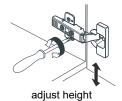

## WYNDHAM COLLECTION



- Prior to installation please check received items against the "Packing List".
  Please report any missing items to your retailer immediately.
- Protect all surfaces from sharp objects, high heat sources, direct prolonged sunlight and chemical hazards.
- Professional installation recommended.
- Please install on a level surface. If minor door and drawer alignment is required, please follow the easy directions below.



#### **PACKING LIST**

(Not all components may be included, depending upon your purchase)









## HOW TO ADJUST HINGES (if required)











#### REQUIRED TOOLS NOT IN BOX







Phillips Screwdriver



Tape measure



Pencil



Electric Drill



#### INSTALLATION INSTRUCTIONS









# WYNDHAM COLLECTION





### HOW TO ADJUST DRAWER SLIDES (if required)



Up and Down Adjustment

# WYNDHAM COLLECTION



Side Adjustment



Depth Adjustment



Scan the QR code with your phone to watch detailed video instructions or visit www.wyndhamcollection.com/3dslides



### **Backboard Cutouts**



\*Note: All measurements are  $\pm$  1/4".

### **Electrical Outlets with Charging Hub**