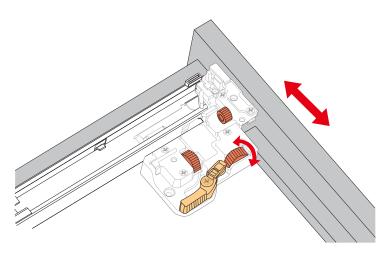

### HOW TO ADJUST DRAWER SLIDES (if required)

Up and Down Adjustment

# WYNDHAM COLLECTION

Side Adjustment

Depth Adjustment

Scan the QR code with your phone to watch detailed video instructions or visit www.wyndhamcollection.com/3dslides