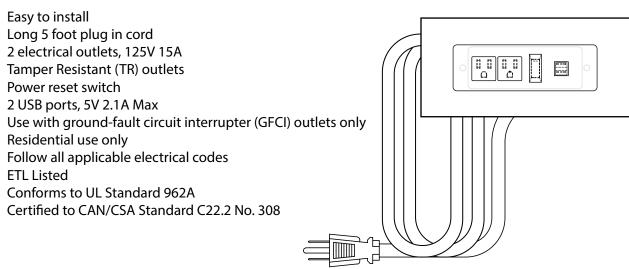

level surface. If minor door and drawer alignment is required, please follow the easy directions below.



#### **PACKING LIST**

(Not all components may be included, depending upon your purchase)









## HOW TO ADJUST HINGES (if required)











#### REQUIRED TOOLS NOT IN BOX







Phillips Screwdriver



Tape measure



Pencil



Electric Drill



#### INSTALLATION INSTRUCTIONS









# WYNDHAM COLLECTION





### HOW TO ADJUST DRAWER SLIDES (if required)



Up and Down Adjustment

# WYNDHAM COLLECTION



Side Adjustment



Depth Adjustment



Scan the QR code with your phone to watch detailed video instructions or visit www.wyndhamcollection.com/3dslides



### **Backboard Cutouts**



\*Note: All measurements are  $\pm$  1/4".

### **Electrical Outlets with Charging Hub**