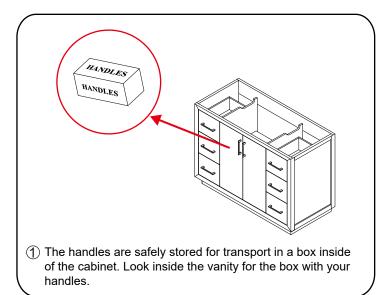

## WYNDHAM COLLECTION



- Prior to installation please check received items against the "Packing List".
  Please report any missing items to your retailer immediately.
- Protect all surfaces from sharp objects, high heat sources, direct prolonged sunlight and chemical hazards.
- Professional installation recommended.
- Please install on a level surface. If minor door and drawer alignment is required, please follow the easy directions below.



#### **PACKING LIST**

(Not all components may be included, depending upon your purchase)









## HOW TO ADJUST HINGES (if required)











#### REQUIRED TOOLS NOT IN BOX







Phillips Screwdriver



Tape measure



Pencil



Electric Drill



#### INSTALLATION INSTRUCTIONS









# WYNDHAM COLLECTION





### HOW TO ADJUST DRAWER SLIDES (if required)



Up and Down Adjustment

# WYNDHAM COLLECTION



Side Adjustment



Depth Adjustment



Scan the QR code with your phone to watch detailed video instructions or visit www.wyndhamcollection.com/3dslides



### **Backboard Cutouts**



\*Note: All measurements are  $\pm$  1/4".

### **Electrical Outlets with Charging Hub**