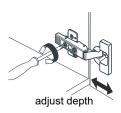

## WYNDHAM COLLECTION



- Prior to installation please check received items against the "Packing List".
  Please report any missing items to your retailer immediately.
- Protect all surfaces from sharp objects, high heat sources, direct prolonged sunlight and chemical hazards.
- Professional installation recommended.
- Please install on a level surface. If minor door and drawer alignment is required, please follow the easy directions below.



#### **PACKING LIST**

(Not all components may be included, depending upon your purchase)









## HOW TO ADJUST HINGES (if required)











#### REQUIRED TOOLS NOT IN BOX







Phillips Screwdriver



Tape measure



Pencil



Electric Drill



#### INSTALLATION INSTRUCTIONS









# WYNDHAM COLLECTION





### HOW TO ADJUST DRAWER SLIDES (if required)



Up and Down Adjustment

# WYNDHAM COLLECTION



Side Adjustment



Depth Adjustment



Scan the QR code with your phone to watch detailed video instructions or visit www.wyndhamcollection.com/3dslides



### **Backboard Cutouts**



\*Note: All measurements are  $\pm$  1/4".

### **Electrical Outlets with Charging Hub**