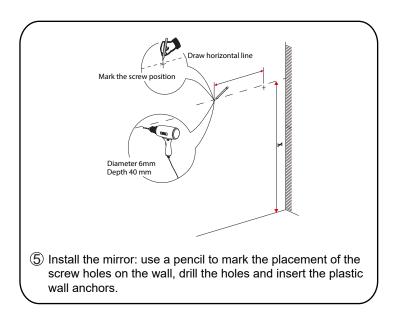

## WYNDHAM COLLECTION



- Prior to installation please check received items against the "Packing List".
  Please report any missing items to your retailer immediately.
- Protect all surfaces from sharp objects, high heat sources, direct prolonged sunlight and chemical hazards.
- Professional installation recommended.
- Please install on a level surface. If minor door and drawer alignment is required, please follow the easy directions below.



#### **PACKING LIST**

(Not all components may be included, depending upon your purchase)









## HOW TO ADJUST HINGES (if required)











#### REQUIRED TOOLS NOT IN BOX







Phillips Screwdriver



Tape measure



Pencil



Electric Drill



#### INSTALLATION INSTRUCTIONS









# WYNDHAM COLLECTION





### HOW TO ADJUST DRAWER SLIDES (if required)



Up and Down Adjustment

# WYNDHAM COLLECTION



Side Adjustment



Depth Adjustment



Scan the QR code with your phone to watch detailed video instructions or visit www.wyndhamcollection.com/3dslides



### **Backboard Cutouts**



\*Note: All measurements are  $\pm$  1/4".

### **Electrical Outlets with Charging Hub**