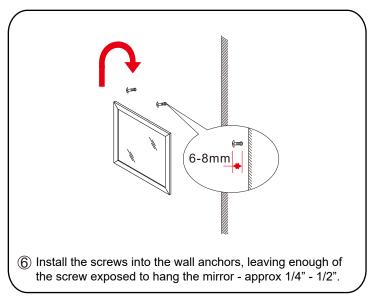

- · Prior to installation please check received items against the "Packing List". Please report any missing items to your retailer immediately.
- Protect all surfaces from sharp objects, high heat sources, direct prolonged sunlight and chemical hazards.
- Professional installation recommended.
- Please install on a level surface. If minor door and drawer alignment is required, please follow the easy directions below.



### PACKING LIST

(Not all components may be included, depending upon your purchase)









Main Cabinet / 1

#### HOW TO ADJUST HINGES (if required)











#### **REQUIRED TOOLS NOT IN BOX**













Silicone sealant

Spirit Level

Phillips Screwdriver

Tape measure

Pencil

Electric Drill

#### INSTALLATION INSTRUCTIONS















#### HOW TO ADJUST DRAWER SLIDES (if required)



Up and Down Adjustment



Depth Adjustment



Scan the QR code with your phone to watch detailed video instructions or visit www.wyndhamcollection.com/3dslides

**Backboard Cutouts** 



\*Note: All measurements are  $\pm 1/4$ ".

#### **Electrical Outlets with Charging Hub**