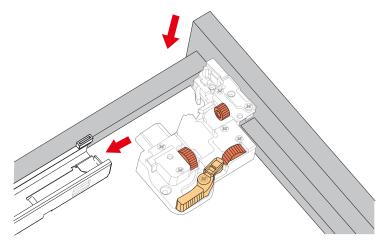

tion please check received items against the "Packing List". Please report any missing items to your retailer immediately.
- Protect all surfaces from sharp objects, high heat sources, direct prolonged sunlight and chemical hazards.
- Professional installation recommended.
- Please install on a level surface. If minor door and drawer alignment is required, please follow the easy directions below.



### PACKING LIST

(Not all components may be included, depending upon your purchase)









Main Cabinet / 1

#### HOW TO ADJUST HINGES (if required)











#### **REQUIRED TOOLS NOT IN BOX**













Silicone sealant

Spirit Level

Phillips Screwdriver

Tape measure

Pencil

Electric Drill

#### INSTALLATION INSTRUCTIONS















#### HOW TO ADJUST DRAWER SLIDES (if required)



Up and Down Adjustment



Depth Adjustment



Scan the QR code with your phone to watch detailed video instructions or visit www.wyndhamcollection.com/3dslides

**Backboard Cutouts** 



\*Note: All measurements are  $\pm 1/4$ ".

#### **Electrical Outlets with Charging Hub**