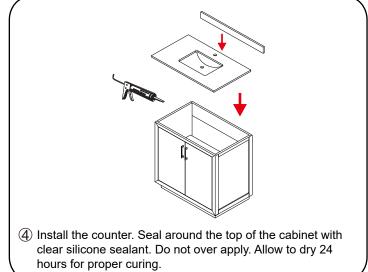

- · Prior to installation please check received items against the "Packing List". Please report any missing items to your retailer immediately.
- Protect all surfaces from sharp objects, high heat sources, direct prolonged sunlight and chemical hazards.
- Professional installation recommended.
- Please install on a level surface. If minor door and drawer alignment is required, please follow the easy directions below.



### PACKING LIST

(Not all components may be included, depending upon your purchase)









Main Cabinet / 1

#### HOW TO ADJUST HINGES (if required)











#### **REQUIRED TOOLS NOT IN BOX**













Silicone sealant

Spirit Level

Phillips Screwdriver

Tape measure

Pencil

Electric Drill

#### INSTALLATION INSTRUCTIONS















#### HOW TO ADJUST DRAWER SLIDES (if required)



Up and Down Adjustment



Depth Adjustment



Scan the QR code with your phone to watch detailed video instructions or visit www.wyndhamcollection.com/3dslides

**Backboard Cutouts** 



\*Note: All measurements are  $\pm 1/4$ ".

#### **Electrical Outlets with Charging Hub**