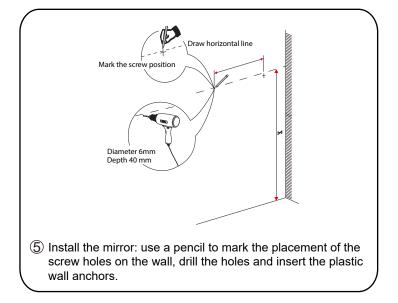

- · Prior to installation please check received items against the "Packing List". Please report any missing items to your retailer immediately.
- Protect all surfaces from sharp objects, high heat sources, direct prolonged sunlight and chemical hazards.
- Professional installation recommended.
- Please install on a level surface. If minor door and drawer alignment is required, please follow the easy directions below.



### PACKING LIST

(Not all components may be included, depending upon your purchase)









Main Cabinet / 1

#### HOW TO ADJUST HINGES (if required)











#### **REQUIRED TOOLS NOT IN BOX**













Silicone sealant

Spirit Level

Phillips Screwdriver

Tape measure

Pencil

Electric Drill

#### INSTALLATION INSTRUCTIONS















#### HOW TO ADJUST DRAWER SLIDES (if required)



Up and Down Adjustment



Depth Adjustment



Scan the QR code with your phone to watch detailed video instructions or visit www.wyndhamcollection.com/3dslides

**Backboard Cutouts** 



\*Note: All measurements are  $\pm 1/4$ ".

#### **Electrical Outlets with Charging Hub**