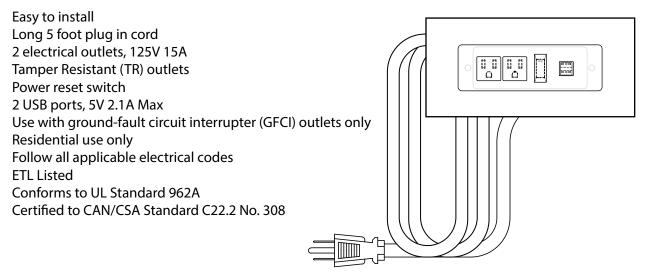

se install on a level surface. If minor door and drawer alignment is required, please follow the easy directions below.



### PACKING LIST

(Not all components may be included, depending upon your purchase)









Main Cabinet / 1

#### HOW TO ADJUST HINGES (if required)











#### **REQUIRED TOOLS NOT IN BOX**













Silicone sealant

Spirit Level

Phillips Screwdriver

Tape measure

Pencil

Electric Drill

#### INSTALLATION INSTRUCTIONS















#### HOW TO ADJUST DRAWER SLIDES (if required)



Up and Down Adjustment



Depth Adjustment



Scan the QR code with your phone to watch detailed video instructions or visit www.wyndhamcollection.com/3dslides

**Backboard Cutouts** 



\*Note: All measurements are  $\pm 1/4$ ".

#### **Electrical Outlets with Charging Hub**