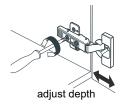

- · Prior to installation please check received items against the "Packing List". Please report any missing items to your retailer immediately.
- Protect all surfaces from sharp objects, high heat sources, direct prolonged sunlight and chemical hazards.
- Professional installation recommended.
- Please install on a level surface. If minor door and drawer alignment is required, please follow the easy directions below.



### PACKING LIST

(Not all components may be included, depending upon your purchase)









Main Cabinet / 1

#### HOW TO ADJUST HINGES (if required)











#### **REQUIRED TOOLS NOT IN BOX**













Silicone sealant

Spirit Level

Phillips Screwdriver

Tape measure

Pencil

Electric Drill

#### INSTALLATION INSTRUCTIONS















#### HOW TO ADJUST DRAWER SLIDES (if required)



Up and Down Adjustment



Depth Adjustment



Scan the QR code with your phone to watch detailed video instructions or visit www.wyndhamcollection.com/3dslides

**Backboard Cutouts** 



\*Note: All measurements are  $\pm 1/4$ ".

#### **Electrical Outlets with Charging Hub**