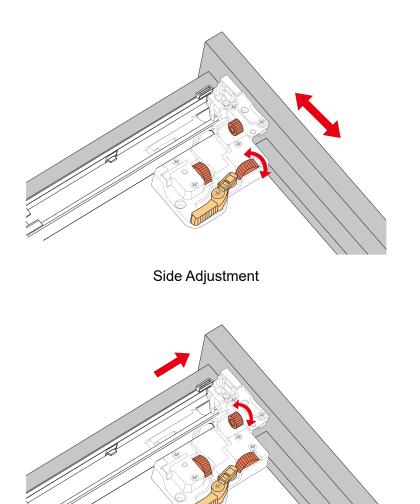

#### HOW TO ADJUST HINGES (if required)

#### HOW TO ADJUST DRAWER SLIDES (if required)

Up and Down Adjustment

Depth Adjustment

Scan the QR code with your phone to watch detailed video instructions or visit www.wyndhamcollection.com/3dslides

**Backboard Cutouts** 