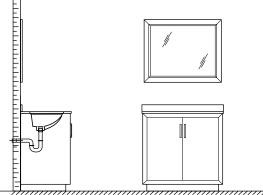

- · Prior to installation please check received items against the "Packing List". Please report any missing items to your retailer immediately.
- Protect all surfaces from sharp objects, high heat sources, direct prolonged sunlight and chemical hazards.
- Professional installation recommended.
- Please install on a level surface. If minor door and drawer alignment is required, please follow the easy directions below.



### PACKING LIST

(Not all components may be included, depending upon your purchase)









Main Cabinet / 1

#### HOW TO ADJUST HINGES (if required)











#### **REQUIRED TOOLS NOT IN BOX**













Silicone sealant

Spirit Level

Phillips Screwdriver

Tape measure

Pencil

Electric Drill

#### INSTALLATION INSTRUCTIONS















#### HOW TO ADJUST DRAWER