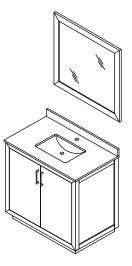

- · Prior to installation please check received items against the "Packing List". Please report any missing items to your retailer immediately.
- Protect all surfaces from sharp objects, high heat sources, direct prolonged sunlight and chemical hazards.
- Professional installation recommended.
- Please install on a level surface. If minor door and drawer alignment is required, please follow the easy directions below.



### PACKING LIST

(Not all components may be included, depending upon your purchase)









Main Cabinet / 1

#### HOW TO ADJUST HINGES (if required)











#### **REQUIRED TOOLS NOT IN BOX**













Silicone sealant

Spirit Level

Phillips Screwdriver

Tape measure

Pencil

Electric Drill

#### INSTALLATION INSTRUCTIONS















#### HOW TO ADJUST DRAWER SLIDES (if required)



Up and Down Adjustment



Depth Adjustment



Scan the QR code with your phone to watch detailed video instructions or visit www.wyndhamcollection.com/3dslides

**Backboard Cutouts** 



\*Note: All measurements are  $\pm 1/4$ ".

#### **Electrical Outlets with Charging Hub**