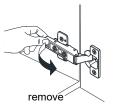

- · Prior to installation please check received items against the "Packing List". Please report any missing items to your retailer immediately.
- Protect all surfaces from sharp objects, high heat sources, direct prolonged sunlight and chemical hazards.
- Professional installation recommended.
- Please install on a level surface. If minor door and drawer alignment is required, please follow the easy directions below.



### PACKING LIST

(Not all components may be included, depending upon your purchase)









Main Cabinet / 1

#### HOW TO ADJUST HINGES (if required)











#### **REQUIRED TOOLS NOT IN BOX**













Silicone sealant

Spirit Level

Phillips Screwdriver

Tape measure

Pencil

Electric Drill

#### INSTALLATION INSTRUCTIONS















#### HOW TO ADJUST DRAWER SLIDES (if required)



Up and Down Adjustment



Depth Adjustment



Scan the QR code with your phone to watch detailed video instructions or visit www.wyndhamcollection.com/3dslides

**Backboard Cutouts** 



\*Note: All measurements are  $\pm 1/4$ ".

#### **Electrical Outlets with Charging Hub**