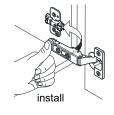

- · Prior to installation please check received items against the "Packing List". Please report any missing items to your retailer immediately.
- Protect all surfaces from sharp objects, high heat sources, direct prolonged sunlight and chemical hazards.
- Professional installation recommended.
- Please install on a level surface. If minor door and drawer alignment is required, please follow the easy directions below.



### PACKING LIST

(Not all components may be included, depending upon your purchase)









Main Cabinet / 1

#### HOW TO ADJUST HINGES (if required)











#### **REQUIRED TOOLS NOT IN BOX**













Silicone sealant

Spirit Level

Phillips Screwdriver

Tape measure

Pencil

Electric Drill

#### INSTALLATION INSTRUCTIONS















#### HOW TO ADJUST DRAWER SLIDES (if required)



Up and Down Adjustment



Depth Adjustment



Scan the QR code with your phone to watch detailed video instructions or visit www.wyndhamcollection.com/3dslides

**Backboard Cutouts** 



\*Note: All measurements are  $\pm 1/4$ ".

#### **Electrical Outlets with Charging Hub**