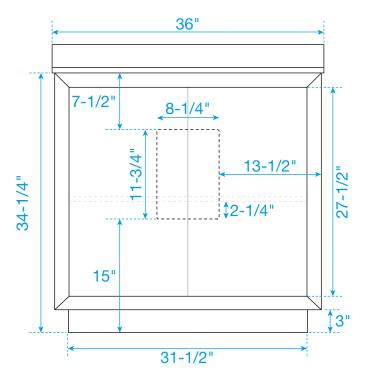

#### HOW TO ADJUST DRAWER SLIDES (if required)

Up and Down Adjustment

Depth Adjustment

Scan the QR code with your phone to watch detailed video instructions or visit www.wyndhamcollection.com/3dslides

**Backboard Cutouts** 

\*Note: All measurements are  $\pm 1/4$ ".