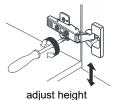

- · Prior to installation please check received items against the "Packing List". Please report any missing items to your retailer immediately.
- Protect all surfaces from sharp objects, high heat sources, direct prolonged sunlight and chemical hazards.
- Professional installation recommended.
- Please install on a level surface. If minor door and drawer alignment is required, please follow the easy directions below.



### PACKING LIST

(Not all components may be included, depending upon your purchase)









Main Cabinet / 1

#### HOW TO ADJUST HINGES (if required)











#### **REQUIRED TOOLS NOT IN BOX**













Silicone sealant

Spirit Level

Phillips Screwdriver

Tape measure

Pencil

Electric Drill

#### INSTALLATION INSTRUCTIONS















#### HOW TO ADJUST DRAWER SLIDES (if required)



Up and Down Adjustment



Depth Adjustment



Scan the QR code with your phone to watch detailed video instructions or visit www.wyndhamcollection.com/3dslides

**Backboard Cutouts** 



\*Note: All measurements are  $\pm 1/4$ ".

#### **Electrical Outlets with Charging Hub**