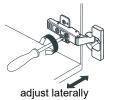

- · Prior to installation please check received items against the "Packing List". Please report any missing items to your retailer immediately.
- Protect all surfaces from sharp objects, high heat sources, direct prolonged sunlight and chemical hazards.
- Professional installation recommended.
- Please install on a level surface. If minor door and drawer alignment is required, please follow the easy directions below.



### PACKING LIST

(Not all components may be included, depending upon your purchase)









Main Cabinet / 1

#### HOW TO ADJUST HINGES (if required)











#### **REQUIRED TOOLS NOT IN BOX**













Silicone sealant

Spirit Level

Phillips Screwdriver

Tape measure

Pencil

Electric Drill

#### INSTALLATION INSTRUCTIONS















#### HOW TO ADJUST DRAWER SLIDES (if required)



Up and Down Adjustment



Depth Adjustment



Scan the QR code with your phone to watch detailed video instructions or visit www.wyndhamcollection.com/3dslides

**Backboard Cutouts** 



\*Note: All measurements are  $\pm 1/4$ ".

#### **Electrical Outlets with Charging Hub**