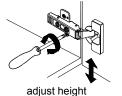

# WYNDHAM Collection



• Prior to installation please check received items against the "Packing List". Please report any missing items to your retailer immediately.

- Protect all surfaces from sharp objects, high heat sources, direct prolonged sunlight and chemical hazards.
- Professional installation recommended.
- Backsplash comes in two pieces.



### PACKING LIST (Not all components may be included, depending upon your purchase)



#### HOW TO ADJUST HINGES (if required)











#### REQUIRED TOOLS NOT IN BOX







Phillips Screwdriver

Spirit Level

Silicone sealant



## WYNDHAM Collection

#### INSTALLATION INSTRUCTIONS



WC-4040-72-DBL Installation Guide