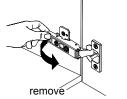

# WYNDHAM Collection



• Prior to installation please check received items against the "Packing List". Please report any missing items to your retailer immediately.

- Protect all surfaces from sharp objects, high heat sources, direct prolonged sunlight and chemical hazards.
- Professional installation recommended.
- Backsplash comes in two pieces.



### PACKING LIST (Not all components may be included, depending upon your purchase)



#### HOW TO ADJUST HINGES (if required)











#### REQUIRED TOOLS NOT IN BOX







Phillips Screwdriver

Spirit Level

Silicone sealant



## WYNDHAM Collection

#### INSTALLATION INSTRUCTIONS



WC-4040-72-DBL Installation Guide