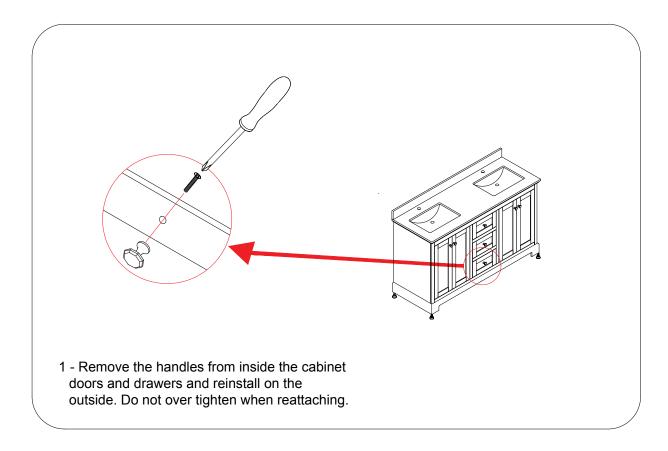

# WYNDHAM Collection



• Prior to installation please check received items against the "Packing List". Please report any missing items to your retailer immediately.

- Protect all surfaces from sharp objects, high heat sources, direct prolonged sunlight and chemical hazards.
- Professional installation recommended.
- Backsplash comes in two pieces.



### PACKING LIST (Not all components may be included, depending upon your purchase)



#### HOW TO ADJUST HINGES (if required)











#### REQUIRED TOOLS NOT IN BOX







Phillips Screwdriver

Spirit Level

Silicone sealant



## WYNDHAM Collection

#### INSTALLATION INSTRUCTIONS



WC-4040-72-DBL Installation Guide