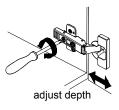

# WYNDHAM Collection



• Prior to installation please check received items against the "Packing List". Please report any missing items to your retailer immediately.

- Protect all surfaces from sharp objects, high heat sources, direct prolonged sunlight and chemical hazards.
- Professional installation recommended.
- Backsplash comes in two pieces.



### PACKING LIST (Not all components may be included, depending upon your purchase)



#### HOW TO ADJUST HINGES (if required)











#### REQUIRED TOOLS NOT IN BOX







Phillips Screwdriver

Spirit Level

Silicone sealant



## WYNDHAM Collection

#### INSTALLATION INSTRUCTIONS



WC-4040-72-DBL Installation Guide