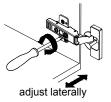

# WYNDHAM Collection



• Prior to installation please check received items against the "Packing List". Please report any missing items to your retailer immediately.

- Protect all surfaces from sharp objects, high heat sources, direct prolonged sunlight and chemical hazards.
- Professional installation recommended.
- Backsplash comes in two pieces.



### PACKING LIST (Not all components may be included, depending upon your purchase)



#### HOW TO ADJUST HINGES (if required)











#### REQUIRED TOOLS NOT IN BOX







Phillips Screwdriver

Spirit Level

Silicone sealant



## WYNDHAM Collection

#### INSTALLATION INSTRUCTIONS



WC-4040-72-DBL Installation Guide