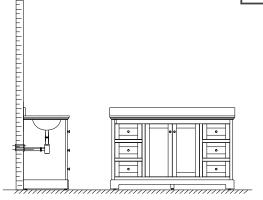

# WYNDHAM Collection



• Prior to installation please check received items against the "Packing List". Please report any missing items to your retailer immediately.

- Protect all surfaces from sharp objects, high heat sources, direct prolonged sunlight and chemical hazards.
- Professional installation recommended.
- Backsplash comes in two pieces.



## PACKING LIST (Not all components may be included, depending upon your purchase)



### HOW TO ADJUST HINGES (if required)











#### REQUIRED TOOLS NOT IN BOX







Phillips Screwdriver

Spirit Level

Silicone sealant



# WYNDHAM Collection

#### INSTALLATION INSTRUCTIONS



WC-4040-60-SGL Installation Guide