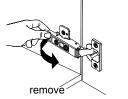

# WYNDHAM Collection



• Prior to installation please check received items against the "Packing List". Please report any missing items to your retailer immediately.

- Protect all surfaces from sharp objects, high heat sources, direct prolonged sunlight and chemical hazards.
- Professional installation recommended.
- Backsplash comes in two pieces.



## PACKING LIST (Not all components may be included, depending upon your purchase)



### HOW TO ADJUST HINGES (if required)











#### REQUIRED TOOLS NOT IN BOX







Phillips Screwdriver

Spirit Level

Silicone sealant



# WYNDHAM Collection

#### INSTALLATION INSTRUCTIONS



WC-4040-60-SGL Installation Guide