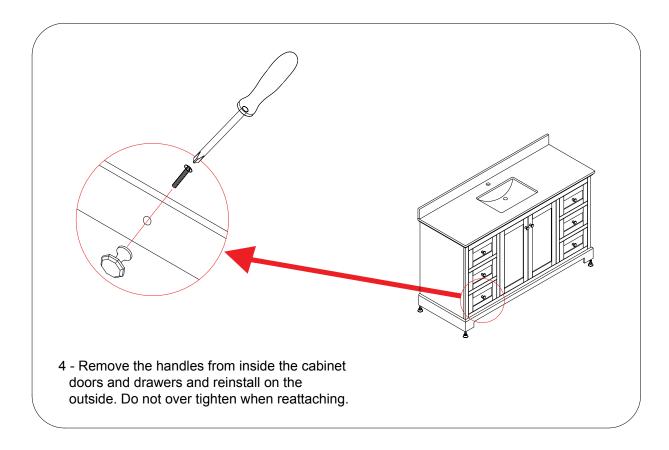

# WYNDHAM Collection



• Prior to installation please check received items against the "Packing List". Please report any missing items to your retailer immediately.

- Protect all surfaces from sharp objects, high heat sources, direct prolonged sunlight and chemical hazards.
- Professional installation recommended.
- Backsplash comes in two pieces.



## PACKING LIST (Not all components may be included, depending upon your purchase)



### HOW TO ADJUST HINGES (if required)











#### REQUIRED TOOLS NOT IN BOX







Phillips Screwdriver

Spirit Level

Silicone sealant



# WYNDHAM Collection

#### INSTALLATION INSTRUCTIONS



WC-4040-60-SGL Installation Guide