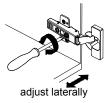

# WYNDHAM Collection



• Prior to installation please check received items against the "Packing List". Please report any missing items to your retailer immediately.

- Protect all surfaces from sharp objects, high heat sources, direct prolonged sunlight and chemical hazards.
- Professional installation recommended.
- Backsplash comes in two pieces.



## PACKING LIST (Not all components may be included, depending upon your purchase)



### HOW TO ADJUST HINGES (if required)











#### REQUIRED TOOLS NOT IN BOX







Phillips Screwdriver

Spirit Level

Silicone sealant



# WYNDHAM Collection

#### INSTALLATION INSTRUCTIONS



WC-4040-60-SGL Installation Guide