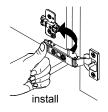

# WYNDHAM Collection



• Prior to installation please check received items against the "Packing List". Please report any missing items to your retailer immediately.

- Protect all surfaces from sharp objects, high heat sources, direct prolonged sunlight and chemical hazards.
- Professional installation recommended.
- Backsplash comes in two pieces.



## PACKING LIST (Not all components may be included, depending upon your purchase)



### HOW TO ADJUST HINGES (if required)











#### REQUIRED TOOLS NOT IN BOX







Phillips Screwdriver

Spirit Level

Silicone sealant



# WYNDHAM Collection

#### INSTALLATION INSTRUCTIONS



WC-4040-60-SGL Installation Guide