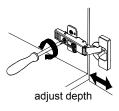

# WYNDHAM Collection



• Prior to installation please check received items against the "Packing List". Please report any missing items to your retailer immediately.

- Protect all surfaces from sharp objects, high heat sources, direct prolonged sunlight and chemical hazards.
- Professional installation recommended.
- Backsplash comes in two pieces.



## PACKING LIST (Not all components may be included, depending upon your purchase)



### HOW TO ADJUST HINGES (if required)











#### REQUIRED TOOLS NOT IN BOX







Phillips Screwdriver

Spirit Level

Silicone sealant



# WYNDHAM Collection

#### INSTALLATION INSTRUCTIONS



WC-4040-60-SGL Installation Guide