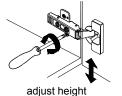

# WYNDHAM Collection



• Prior to installation please check received items against the "Packing List". Please report any missing items to your retailer immediately.

- Protect all surfaces from sharp objects, high heat sources, direct prolonged sunlight and chemical hazards.
- Professional installation recommended.
- Backsplash comes in two pieces.



## PACKING LIST (Not all components may be included, depending upon your purchase)



### HOW TO ADJUST HINGES (if required)











#### REQUIRED TOOLS NOT IN BOX







Phillips Screwdriver

Spirit Level

Silicone sealant



# WYNDHAM Collection

#### INSTALLATION INSTRUCTIONS



WC-4040-60-SGL Installation Guide