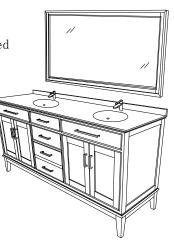

## PACKING LIST

Not all components may be included, depending upon your purchase

for mirror/2

adjust laterally

adjust depth