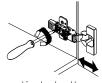

## PACKING LIST

Not all components may be included, depending upon your purchase

for mirror/2

adjust laterally

adjust depth