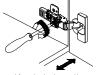

## PACKING LIST

Not all components may be included, depending upon your purchase

for mirror/2

adjust laterally

adjust depth