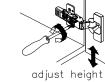

## PACKING LIST

Not all components may be included, depending upon your purchase

for mirror/2

adjust laterally

adjust depth