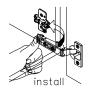

## REQUIRED TOOLS NOT IN BOX

Tape measure

Pencil

INSTALLATION AND ADJUSTMENT OF HINGES

Electric Drill Phillips Screwdriver Adjustable Wrench

Spirit Level

INSTALLATION INSTRUCTIONS

WC-3030-72-DBL Installation Guide