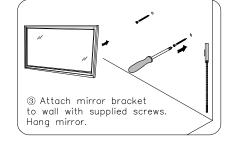

## PACKING LIST

Not all components may be included, depending upon your purchase

for mirror/2

adjust laterally

adjust depth