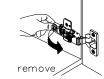

## REQUIRED TOOLS NOT IN BOX

Tape measure

Pencil

INSTALLATION AND ADJUSTMENT OF HINGES

Electric Drill Phillips Screwdriver Adjustable Wrench

Spirit Level

INSTALLATION INSTRUCTIONS

WC-3030-72-DBL Installation Guide