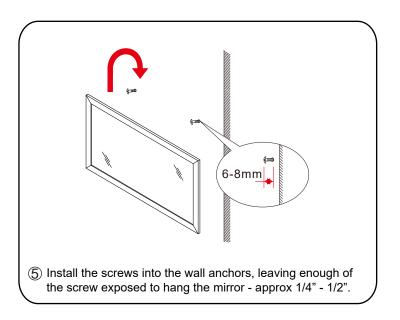

4 Install the mirror: use a pencil to mark the placement of the screw holes on the wall, drill the holes and insert the plastic wall anchors.

WC-2929-72-DBL Installation Guide