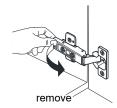

- Prior to installation please check received items against the "Packing List". Please report any missing items to your retailer immediately.
- Protect all surfaces from sharp objects, high heat sources, direct prolonged sunlight and chemical hazards.
- Professional installation recommended.
- Please install on a level surface. If minor door and drawer alignment is required, please follow the easy directions below.
- Backsplash comes in two pieces.



#### **PACKING LIST**

(Not all components may be included, depending upon your purchase)









# HOW TO ADJUST HINGES (if required)











#### REQUIRED TOOLS NOT IN BOX



Silicone sealant







Phillips Screwdriver



Tape measure



Pencil



Electric Drill

WC-2929-72-DBL Installation Guide



### INSTALLATION INSTRUCTIONS



1 The handles are safely stored for transport in a box inside of the cabinet. Look inside the vanity for the box with your handles.





clear silicone sealant. Do not over apply. Allow to dry 24 hours for proper curing.



4 Install the mirror: use a pencil to mark the placement of the screw holes on the wall, drill the holes and insert the plastic wall anchors.

WC-2929-72-DBL Installation Guide





## HOW TO ADJUST DRAWER SLIDES (if required)



Up and Down Adjustment

WC-2929-72-DBL Installation Guide

# WYNDHAM COLLECTION



Side Adjustment



Depth Adjustment



Scan the QR code with