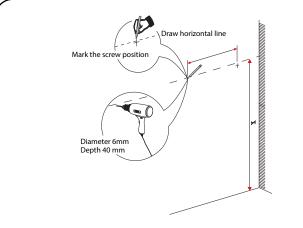

4 Install the mirror: use a pencil to mark the placement of the screw holes on the wall, drill the holes and insert the plastic wall anchors.

WC-2929-72-DBL Installation Guide