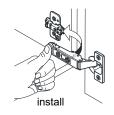

- Prior to installation please check received items against the "Packing List". Please report any missing items to your retailer immediately.
- Protect all surfaces from sharp objects, high heat sources, direct prolonged sunlight and chemical hazards.
- Professional installation recommended.
- Please install on a level surface. If minor door and drawer alignment is required, please follow the easy directions below.
- Backsplash comes in two pieces.



#### **PACKING LIST**

(Not all components may be included, depending upon your purchase)









# HOW TO ADJUST HINGES (if required)











#### REQUIRED TOOLS NOT IN BOX



Silicone sealant







Phillips Screwdriver



Tape measure



Pencil



Electric Drill

WC-2929-72-DBL Installation Guide



### INSTALLATION INSTRUCTIONS



1 The handles are safely stored for transport in a box inside of the cabinet. Look inside the vanity for the box with your handles.





clear silicone sealant. Do not over apply. Allow to dry 24 hours for proper curing.



4 Install the mirror: use a pencil to mark the placement of the screw holes on the wall, drill the holes and insert the plastic wall anchors.

WC-2929-72-DBL Installation Guide





## HOW TO ADJUST DRAWER SLIDES (if required)



Up and Down Adjustment

WC-2929-72-DBL Installation Guide

# WYNDHAM COLLECTION



Side Adjustment



Depth Adjustment



Scan the QR code wit