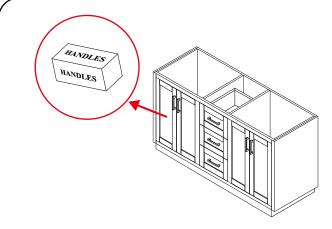

### INSTALLATION INSTRUCTIONS

1 The handles are safely stored for transport in a box inside of the cabinet. Look inside the vanity for the box with your handles.

clear silicone sealant. Do not over apply. Allow to dry 24 hours for proper curing.