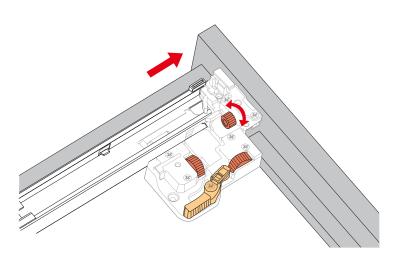

## HOW TO ADJUST DRAWER SLIDES (if required)

Up and Down Adjustment

WC-2929-72-DBL Installation Guide

# WYNDHAM COLLECTION

Side Adjustment

Depth Adjustment

Scan the QR code with your phone to watch detailed video instructions or visit www.wyndhamcollection.com/3dslides

WC-2929-72-DBL Installation Guide