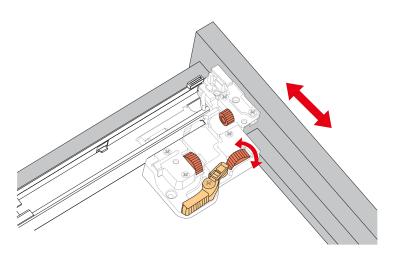

## HOW TO ADJUST DRAWER SLIDES (if required)

Up and Down Adjustment

WC-2929-72-DBL Installation Guide

# WYNDHAM COLLECTION

Side Adjustment

Depth Adjustment

Scan the QR code with your phone to watch detailed video instructions or visit www.wyndhamcollection.com/3dslides

WC-2929-72-DBL Installation Guide