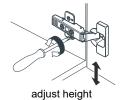

# HOW TO ADJUST HINGES (if required)

## HOW TO ADJUST DRAWER SLIDES (if required)

Up and Down Adjustment

WC-2929-72-DBL Installation Guide