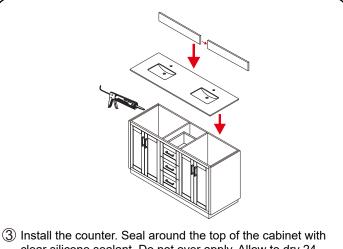

### INSTALLATION INSTRUCTIONS

1 The handles are safely stored for transport in a box inside of the cabinet. Look inside the vanity for the box with your handles.

clear silicone sealant. Do not over apply. Allow to dry 24 hours for proper curing.