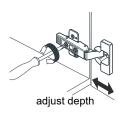

## HOW TO ADJUST DRAWER SLIDES (if required)

Up and Down Adjustment

WC-2929-72-DBL Installation Guide

# WYNDHAM COLLECTION

Side Adjustment

Depth Adjustment

Scan the QR code with your phone to watch detailed video instructions or visit www.wyndhamcollection.com/3dslides

WC-2929-72-DBL Installation Guide