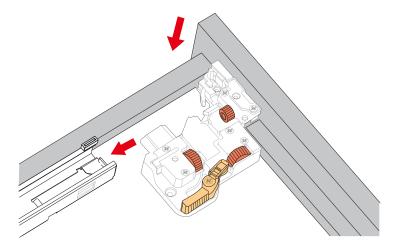

es.



#### **PACKING LIST**

(Not all components may be included, depending upon your purchase)









# HOW TO ADJUST HINGES (if required)











#### REQUIRED TOOLS NOT IN BOX



Silicone sealant







Phillips Screwdriver



Tape measure



Pencil



Electric Drill

WC-2929-72-DBL Installation Guide



### INSTALLATION INSTRUCTIONS



1 The handles are safely stored for transport in a box inside of the cabinet. Look inside the vanity for the box with your handles.





clear silicone sealant. Do not over apply. Allow to dry 24 hours for proper curing.



4 Install the mirror: use a pencil to mark the placement of the screw holes on the wall, drill the holes and insert the plastic wall anchors.

WC-2929-72-DBL Installation Guide





## HOW TO ADJUST DRAWER SLIDES (if required)



Up and Down Adjustment

WC-2929-72-DBL Installation Guide

# WYNDHAM COLLECTION



Side Adjustment



Depth Adjustment



Scan the QR code with your phone to watch detailed video instructions or visit www.wyndhamcollection.com/3dslides

WC-2929-72-DBL Installation Guide