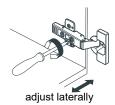

## HOW TO ADJUST DRAWER SLIDES (if required)

Up and Down Adjustment

WC-2929-72-DBL Installation Guide

# WYNDHAM COLLECTION

Side Adjustment

Depth Adjustment

Scan the QR code with your phone to watch detailed video instructions or visit www.wyndhamcollection.com/3dslides

WC-2929-72-DBL Installation Guide