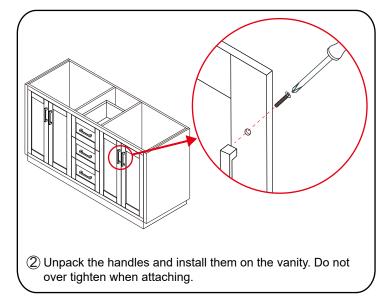

### INSTALLATION INSTRUCTIONS

1 The handles are safely stored for transport in a box inside of the cabinet. Look inside the vanity for the box with your handles.

clear silicone sealant. Do not over apply. Allow to dry 24 hours for proper curing.