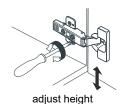

# HOW TO ADJUST HINGES (if required)

# HOW TO ADJUST DRAWER SLIDES (if required)

Up and Down Adjustment

WC-2929-60-DBL Installation Guide