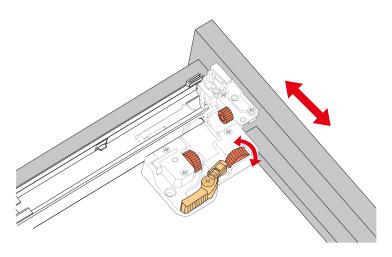

on a level surface. If minor door and drawer alignment is required, please follow the easy directions below.
- Backsplash comes in two pieces.



## **PACKING LIST**

(Not all components may be included, depending upon your purchase)









# HOW TO ADJUST HINGES (if required)











#### REQUIRED TOOLS NOT IN BOX









Phillips Screwdriver



Tape measure



Pencil



Electric Drill

WC-2929-60-DBL Installation Guide



### INSTALLATION INSTRUCTIONS

handles.



of the cabinet. Look inside the vanity for the box with your

② Unpack the handles and install them on the vanity. Do not over tighten when attaching.





WC-2929-60-DBL Installation Guide





# HOW TO ADJUST DRAWER SLIDES (if required)



Up and Down Adjustment

WC-2929-60-DBL Installation Guide

# WYNDHAM COLLECTION



Side Adjustment



Depth Adjustment



Scan the QR code with your phone to watch detailed video instructions or visit www.wyndhamcollection.com/3dslides

WC-2929-60-DBL Installation Guide