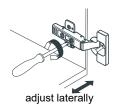

# HOW TO ADJUST HINGES (if required)

# WYNDHAM COLLECTION

Side Adjustment

Depth Adjustment

Scan the QR code with your phone to watch detailed video instructions or visit www.wyndhamcollection.com/3dslides

WC-2929-60-DBL Installation Guide