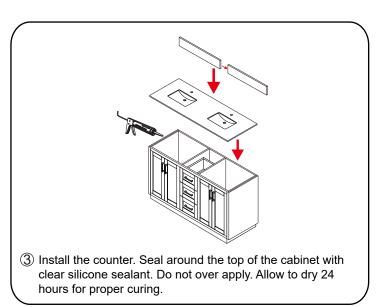

- Prior to installation please check received items against the "Packing List". Please report any missing items to your retailer immediately.
- Protect all surfaces from sharp objects, high heat sources, direct prolonged sunlight and chemical hazards.
- Professional installation recommended.
- Please install on a level surface. If minor door and drawer alignment is required, please follow the easy directions below.
- Backsplash comes in two pieces.