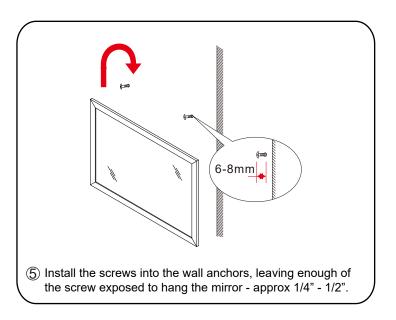

### INSTALLATION INSTRUCTIONS

handles.

of the cabinet. Look inside the vanity for the box with your

② Unpack the handles and install them on the vanity. Do not over tighten when attaching.

WC-2929-60-DBL Installation Guide