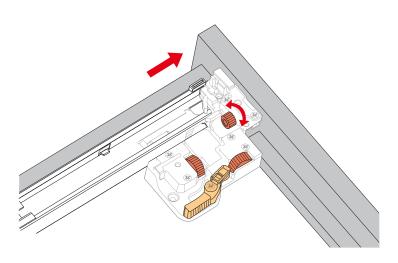

# HOW TO ADJUST DRAWER SLIDES (if required)

Up and Down Adjustment

WC-2929-60-DBL Installation Guide

# WYNDHAM COLLECTION

Side Adjustment

Depth Adjustment

Scan the QR code with your phone to watch detailed video instructions or visit www.wyndhamcollection.com/3dslides

WC-2929-60-DBL Installation Guide