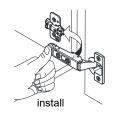

- Prior to installation please check received items against the "Packing List". Please report any missing items to your retailer immediately.
- Protect all surfaces from sharp objects, high heat sources, direct prolonged sunlight and chemical hazards.
- Professional installation recommended.
- Please install on a level surface. If minor door and drawer alignment is required, please follow the easy directions below.
- Backsplash comes in two pieces.



## **PACKING LIST**

(Not all components may be included, depending upon your purchase)









# HOW TO ADJUST HINGES (if required)











#### REQUIRED TOOLS NOT IN BOX









Phillips Screwdriver



Tape measure



Pencil



Electric Drill

WC-2929-60-DBL Installation Guide



### INSTALLATION INSTRUCTIONS

handles.



of the cabinet. Look inside the vanity for the box with your

② Unpack the handles and install them on the vanity. Do not over tighten when attaching.





WC-2929-60-DBL Installation Guide





# HOW TO ADJUST DRAWER SLIDES (if required)



Up and Down Adjustment

WC-2929-60-DBL Installation Guide

# WYNDHAM COLLECTION



Side Adjustment



Depth Adjustment



Scan the QR code with your phone to watch detailed video instructions or visit www.wyndhamcollection.com/3dslides

WC-2929-60-DBL Installation Guide