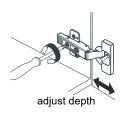

# HOW TO ADJUST HINGES (if required)

# WYNDHAM COLLECTION

Side Adjustment

Depth Adjustment

Scan the QR code with your phone to watch detailed video instructions or visit www.wyndhamcollection.com/3dslides

WC-2929-60-DBL Installation Guide