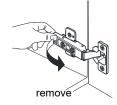

- Prior to installation please check received items against the "Packing List". Please report any missing items to your retailer immediately.
- Protect all surfaces from sharp objects, high heat sources, direct prolonged sunlight and chemical hazards.
- Professional installation recommended.
- Please install on a level surface. If minor door and drawer alignment is required, please follow the easy directions below.
- Backsplash comes in two pieces.



## **PACKING LIST**

(Not all components may be included, depending upon your purchase)









# HOW TO ADJUST HINGES (if required)











#### REQUIRED TOOLS NOT IN BOX









Phillips Screwdriver



Tape measure



Pencil



Electric Drill

WC-2929-60-DBL Installation Guide



### INSTALLATION INSTRUCTIONS

handles.



of the cabinet. Look inside the vanity for the box with your

② Unpack the handles and install them on the vanity. Do not over tighten when attaching.





WC-2929-60-DBL Installation Guide





# HOW TO ADJUST DRAWER SLIDES (if required)



Up and Down Adjustment

WC-2929-60-DBL Installation Guide

# WYNDHAM COLLECTION



Side Adjustment



Depth Adjustment



Scan the QR code with your phone to watch detailed video instructions or visit www.wyndhamcollection.com/3dslides

WC-2929-60-DBL Installation Guide