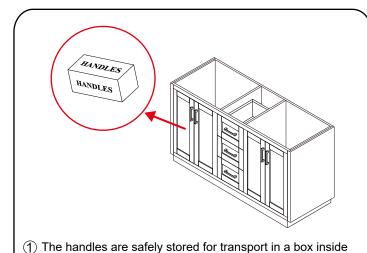

### INSTALLATION INSTRUCTIONS

handles.

of the cabinet. Look inside the vanity for the box with your

② Unpack the handles and install them on the vanity. Do not over tighten when attaching.

WC-2929-60-DBL Installation Guide