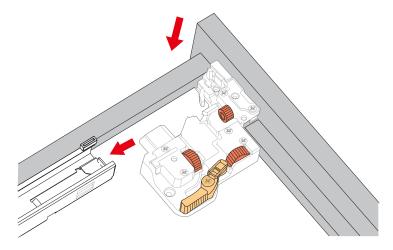

ht and chemical hazards.
- Professional installation recommended.
- Please install on a level surface. If minor door and drawer alignment is required, please follow the easy directions below.
- Backsplash comes in two pieces.



## **PACKING LIST**

(Not all components may be included, depending upon your purchase)









# HOW TO ADJUST HINGES (if required)











#### REQUIRED TOOLS NOT IN BOX









Phillips Screwdriver



Tape measure



Pencil



Electric Drill

WC-2929-60-DBL Installation Guide



### INSTALLATION INSTRUCTIONS

handles.



of the cabinet. Look inside the vanity for the box with your

② Unpack the handles and install them on the vanity. Do not over tighten when attaching.





WC-2929-60-DBL Installation Guide





# HOW TO ADJUST DRAWER SLIDES (if required)



Up and Down Adjustment

WC-2929-60-DBL Installation Guide

# WYNDHAM COLLECTION



Side Adjustment



Depth Adjustment



Scan the QR code with your phone to watch detailed video instructions or visit www.wyndhamcollection.com/3dslides

WC-2929-60-DBL Installation Guide