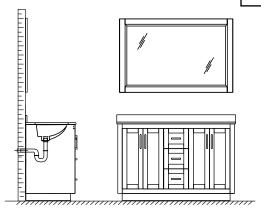

#### REQUIRED TOOLS NOT IN BOX

Phillips Screwdriver

Tape measure

Pencil

Electric Drill

WC-2929-60-DBL Installation Guide