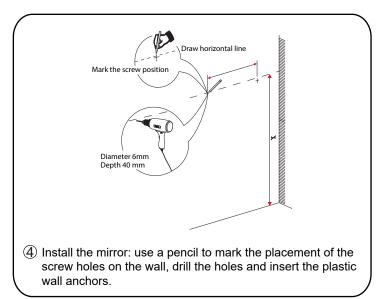

### INSTALLATION INSTRUCTIONS

handles.

of the cabinet. Look inside the vanity for the box with your

② Unpack the handles and install them on the vanity. Do not over tighten when attaching.

WC-2929-60-DBL Installation Guide