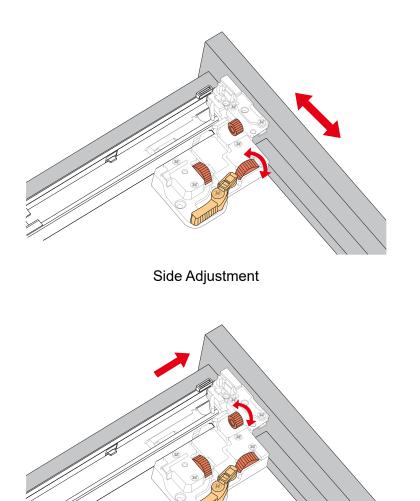

cking List". Please report any missing items to your retailer immediately.
- Protect all surfaces from sharp objects, high heat sources, direct prolonged sunlight and chemical hazards.
- Professional installation recommended.
- Please install on a level surface. If minor door and drawer alignment is required, please follow the easy directions below.



#### PACKING LIST

(Not all components may be included, depending upon your purchase)









#### HOW TO ADJUST HINGES (if required)











#### **REQUIRED TOOLS NOT IN BOX**













Spirit Level

Phillips Screwdriver

Tape measure

Pencil

Electric Drill

# WYNDHAM Collection

#### INSTALLATION INSTRUCTIONS









# WYNDHAM Collection



HOW TO ADJUST DRAWER SLIDES (if required)



Up and Down Adjustment

# WYNDHAM Collection



Depth Adjustment



Scan the QR code with your phone to watch detailed video instructions or visit www.wyndhamcollection.com/3dslides