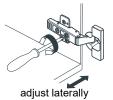

# UL



- Prior to installation please check received items against the "Packing List". Please report any missing items to your retailer immediately.
- Protect all surfaces from sharp objects, high heat sources, direct prolonged sunlight and chemical hazards.
- Professional installation recommended.
- Please install on a level surface. If minor door and drawer alignment is required, please follow the easy directions below.



#### PACKING LIST

(Not all components may be included, depending upon your purchase)









#### HOW TO ADJUST HINGES (if required)











#### **REQUIRED TOOLS NOT IN BOX**













Spirit Level

Phillips Screwdriver

Tape measure

Pencil

Electric Drill

# WYNDHAM Collection

#### INSTALLATION INSTRUCTIONS









# WYNDHAM Collection



HOW TO ADJUST DRAWER SLIDES (if required)



Up and Down Adjustment

# WYNDHAM Collection



Depth Adjustment



Scan the QR code with your phone to watch detailed video instructions or visit www.wyndhamcollection.com/3dslides