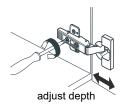

# UL



- Prior to installation please check received items against the "Packing List". Please report any missing items to your retailer immediately.
- Protect all surfaces from sharp objects, high heat sources, direct prolonged sunlight and chemical hazards.
- Professional installation recommended.
- Please install on a level surface. If minor door and drawer alignment is required, please follow the easy directions below.



#### PACKING LIST

(Not all components may be included, depending upon your purchase)









#### HOW TO ADJUST HINGES (if required)











#### **REQUIRED TOOLS NOT IN BOX**













Spirit Level

Phillips Screwdriver

Tape measure

Pencil

Electric Drill

# WYNDHAM Collection

#### INSTALLATION INSTRUCTIONS









# WYNDHAM Collection



HOW TO ADJUST DRAWER SLIDES (if required)



Up and Down Adjustment

# WYNDHAM Collection



Depth Adjustment



Scan the QR code with your phone to watch detailed video instructions or visit www.wyndhamcollection.com/3dslides