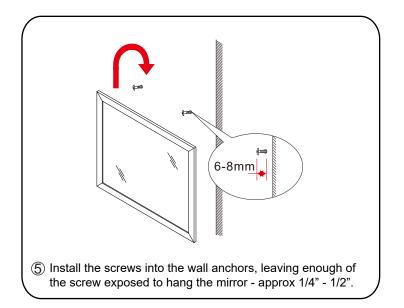

# UL



- Prior to installation please check received items against the "Packing List". Please report any missing items to your retailer immediately.
- Protect all surfaces from sharp objects, high heat sources, direct prolonged sunlight and chemical hazards.
- Professional installation recommended.
- Please install on a level surface. If minor door and drawer alignment is required, please follow the easy directions below.



#### PACKING LIST

(Not all components may be included, depending upon your purchase)









#### HOW TO ADJUST HINGES (if required)











#### **REQUIRED TOOLS NOT IN BOX**













Spirit Level

Phillips Screwdriver

Tape measure

Pencil

Electric Drill

# WYNDHAM Collection

#### INSTALLATION INSTRUCTIONS









# WYNDHAM Collection



HOW TO ADJUST DRAWER SLIDES (if required)



Up and Down Adjustment

# WYNDHAM Collection



Depth Adjustment



Scan the QR code with your phone to watch detailed video instructions or visit www.wyndhamcollection.com/3dslides