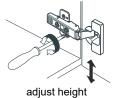

# UL



- Prior to installation please check received items against the "Packing List". Please report any missing items to your retailer immediately.
- Protect all surfaces from sharp objects, high heat sources, direct prolonged sunlight and chemical hazards.
- Professional installation recommended.
- Please install on a level surface. If minor door and drawer alignment is required, please follow the easy directions below.



#### PACKING LIST

(Not all components may be included, depending upon your purchase)









#### HOW TO ADJUST HINGES (if required)











#### **REQUIRED TOOLS NOT IN BOX**













Spirit Level

Phillips Screwdriver

Tape measure

Pencil

Electric Drill

# WYNDHAM Collection

#### INSTALLATION INSTRUCTIONS









# WYNDHAM Collection



HOW TO ADJUST DRAWER SLIDES (if required)



Up and Down Adjustment

# WYNDHAM Collection



Depth Adjustment



Scan the QR code with your phone to watch detailed video instructions or visit www.wyndhamcollection.com/3dslides