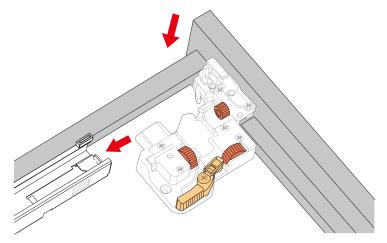

tion please check received items against the "Packing List". Please report any missing items to your retailer immediately.
- Protect all surfaces from sharp objects, high heat sources, direct prolonged sunlight and chemical hazards.
- Professional installation recommended.
- Please install on a level surface. If minor door and drawer alignment is required, please follow the easy directions below.



#### PACKING LIST

(Not all components may be included, depending upon your purchase)









#### HOW TO ADJUST HINGES (if required)











#### **REQUIRED TOOLS NOT IN BOX**













Spirit Level

Phillips Screwdriver

Tape measure

Pencil

Electric Drill

# WYNDHAM Collection

#### INSTALLATION INSTRUCTIONS









# WYNDHAM Collection



HOW TO ADJUST DRAWER SLIDES (if required)



Up and Down Adjustment

# WYNDHAM Collection



Depth Adjustment



Scan the QR code with your phone to watch detailed video instructions or visit www.wyndhamcollection.com/3dslides