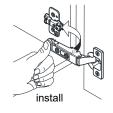

# UL



- Prior to installation please check received items against the "Packing List". Please report any missing items to your retailer immediately.
- Protect all surfaces from sharp objects, high heat sources, direct prolonged sunlight and chemical hazards.
- Professional installation recommended.
- Please install on a level surface. If minor door and drawer alignment is required, please follow the easy directions below.



#### PACKING LIST

(Not all components may be included, depending upon your purchase)









#### HOW TO ADJUST HINGES (if required)











#### **REQUIRED TOOLS NOT IN BOX**













Spirit Level

Phillips Screwdriver

Tape measure

Pencil

Electric Drill

# WYNDHAM Collection

#### INSTALLATION INSTRUCTIONS









# WYNDHAM Collection



HOW TO ADJUST DRAWER SLIDES (if required)



Up and Down Adjustment

# WYNDHAM Collection



Depth Adjustment



Scan the QR code with your phone to watch detailed video instructions or visit www.wyndhamcollection.com/3dslides