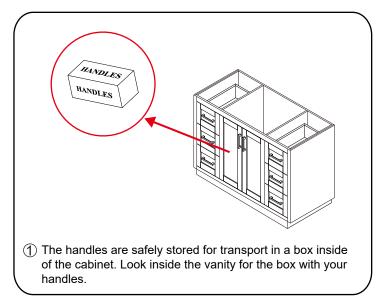

# UL

- Prior to installation please check received items against the "Packing List". Please report any missing items to your retailer immediately.
- Protect all surfaces from sharp objects, high heat sources, direct prolonged sunlight and chemical hazards.
- Professional installation recommended.
- Please install on a level surface. If minor door and drawer alignment is required, please follow the easy directions below.