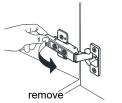

# UL



- Prior to installation please check received items against the "Packing List". Please report any missing items to your retailer immediately.
- Protect all surfaces from sharp objects, high heat sources, direct prolonged sunlight and chemical hazards.
- Professional installation recommended.
- Please install on a level surface. If minor door and drawer alignment is required, please follow the easy directions below.



#### PACKING LIST

(Not all components may be included, depending upon your purchase)









#### HOW TO ADJUST HINGES (if required)











#### **REQUIRED TOOLS NOT IN BOX**













Spirit Level

Phillips Screwdriver

Tape measure

Pencil

Electric Drill

# WYNDHAM Collection

#### INSTALLATION INSTRUCTIONS









# WYNDHAM Collection



HOW TO ADJUST DRAWER SLIDES (if required)



Up and Down Adjustment

# WYNDHAM Collection



Depth Adjustment



Scan the QR code with your phone to watch detailed video instructions or visit www.wyndhamcollection.com/3dslides