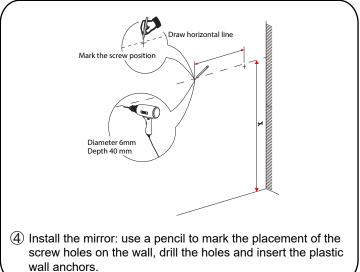

# UL

- Prior to installation please check received items against the "Packing List". Please report any missing items to your retailer immediately.
- Protect all surfaces from sharp objects, high heat sources, direct prolonged sunlight and chemical hazards.
- Professional installation recommended.
- Please install on a level surface. If minor door and drawer alignment is required, please follow the easy directions below.