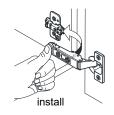

# WYNDHAM COLLECTION



- Prior to installation please check received items against the "Packing List".
  Please report any missing items to your retailer immediately.
- Protect all surfaces from sharp objects, high heat sources, direct prolonged sunlight and chemical hazards.
- Professional installation recommended.
- Please install on a level surface. If minor door and drawer alignment is required, please follow the easy directions below.



#### **PACKING LIST**

(Not all components may be included, depending upon your purchase)









## HOW TO ADJUST HINGES (if required)











#### REQUIRED TOOLS NOT IN BOX













Silicone sealant Spirit Level

Phillips Screwdriver

Pencil

Electric Drill



#### INSTALLATION INSTRUCTIONS













### HOW TO ADJUST DRAWER SLIDES (if required)



Up and Down Adjustment

# WYNDHAM COLLECTION



Side Adjustment



Depth Adjustment



Scan the QR code with your phone to watch detailed video instructions or visit www.wyndhamcollection.com/3dslides