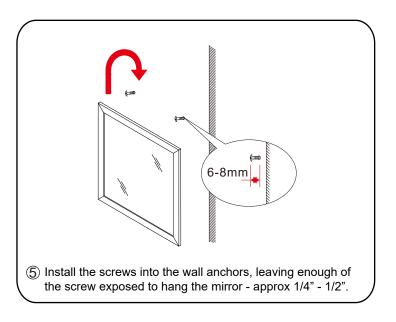

# WYNDHAM COLLECTION



- Prior to installation please check received items against the "Packing List".
  Please report any missing items to your retailer immediately.
- Protect all surfaces from sharp objects, high heat sources, direct prolonged sunlight and chemical hazards.
- Professional installation recommended.
- Please install on a level surface. If minor door and drawer alignment is required, please follow the easy directions below.



#### **PACKING LIST**

(Not all components may be included, depending upon your purchase)









## HOW TO ADJUST HINGES (if required)











#### REQUIRED TOOLS NOT IN BOX













Silicone sealant Spirit Level

Phillips Screwdriver

Pencil

Electric Drill



#### INSTALLATION INSTRUCTIONS













### HOW TO ADJUST DRAWER SLIDES (if required)



Up and Down Adjustment

# WYNDHAM COLLECTION



Side Adjustment



Depth Adjustment



Scan the QR code with your phone to watch detailed video instructions or visit www.wyndhamcollection.com/3dslides