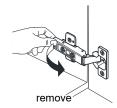

# WYNDHAM COLLECTION



- Prior to installation please check received items against the "Packing List".
  Please report any missing items to your retailer immediately.
- Protect all surfaces from sharp objects, high heat sources, direct prolonged sunlight and chemical hazards.
- Professional installation recommended.
- Please install on a level surface. If minor door and drawer alignment is required, please follow the easy directions below.



#### **PACKING LIST**

(Not all components may be included, depending upon your purchase)









## HOW TO ADJUST HINGES (if required)











#### REQUIRED TOOLS NOT IN BOX













Silicone sealant Spirit Level

Phillips Screwdriver

Pencil

Electric Drill



#### INSTALLATION INSTRUCTIONS













### HOW TO ADJUST DRAWER SLIDES (if required)



Up and Down Adjustment

# WYNDHAM COLLECTION



Side Adjustment



Depth Adjustment



Scan the QR code with your phone to watch detailed video instructions or visit www.wyndhamcollection.com/3dslides