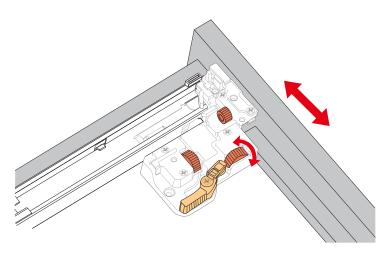

ck received items against the "Packing List".
  Please report any missing items to your retailer immediately.
- Protect all surfaces from sharp objects, high heat sources, direct prolonged sunlight and chemical hazards.
- Professional installation recommended.
- Please install on a level surface. If minor door and drawer alignment is required, please follow the easy directions below.



#### **PACKING LIST**

(Not all components may be included, depending upon your purchase)









## HOW TO ADJUST HINGES (if required)











#### REQUIRED TOOLS NOT IN BOX













Silicone sealant Spirit Level

Phillips Screwdriver

Pencil

Electric Drill



#### INSTALLATION INSTRUCTIONS













### HOW TO ADJUST DRAWER SLIDES (if required)



Up and Down Adjustment

# WYNDHAM COLLECTION



Side Adjustment



Depth Adjustment



Scan the QR code with your phone to watch detailed video instructions or visit www.wyndhamcollection.com/3dslides