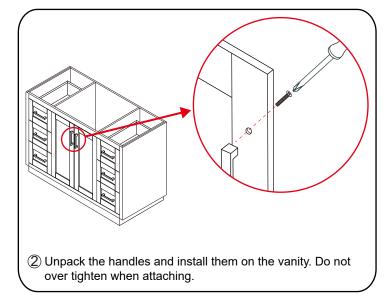

# WYNDHAM COLLECTION



- Prior to installation please check received items against the "Packing List".
  Please report any missing items to your retailer immediately.
- Protect all surfaces from sharp objects, high heat sources, direct prolonged sunlight and chemical hazards.
- Professional installation recommended.
- Please install on a level surface. If minor door and drawer alignment is required, please follow the easy directions below.



#### **PACKING LIST**

(Not all components may be included, depending upon your purchase)









## HOW TO ADJUST HINGES (if required)











#### REQUIRED TOOLS NOT IN BOX













Silicone sealant Spirit Level

Phillips Screwdriver

Pencil

Electric Drill



#### INSTALLATION INSTRUCTIONS













### HOW TO ADJUST DRAWER SLIDES (if required)



Up and Down Adjustment

# WYNDHAM COLLECTION



Side Adjustment



Depth Adjustment



Scan the QR code with your phone to watch detailed video instructions or visit www.wyndhamcollection.com/3dslides