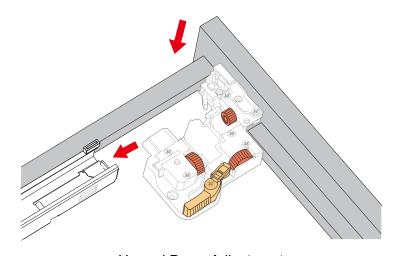

COLLECTION



- Prior to installation please check received items against the "Packing List".
  Please report any missing items to your retailer immediately.
- Protect all surfaces from sharp objects, high heat sources, direct prolonged sunlight and chemical hazards.
- Professional installation recommended.
- Please install on a level surface. If minor door and drawer alignment is required, please follow the easy directions below.



#### **PACKING LIST**

(Not all components may be included, depending upon your purchase)









## HOW TO ADJUST HINGES (if required)











#### REQUIRED TOOLS NOT IN BOX













Silicone sealant Spirit Level

Phillips Screwdriver

Pencil

Electric Drill



#### INSTALLATION INSTRUCTIONS













### HOW TO ADJUST DRAWER SLIDES (if required)



Up and Down Adjustment

# WYNDHAM COLLECTION



Side Adjustment



Depth Adjustment



Scan the QR code with your phone to watch detailed video instructions or visit www.wyndhamcollection.com/3dslides