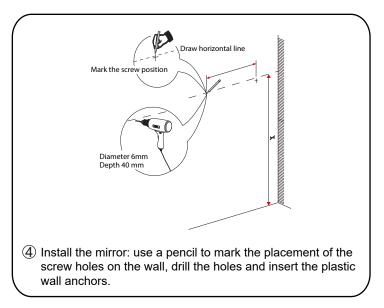

# WYNDHAM COLLECTION



- Prior to installation please check received items against the "Packing List".
  Please report any missing items to your retailer immediately.
- Protect all surfaces from sharp objects, high heat sources, direct prolonged sunlight and chemical hazards.
- Professional installation recommended.
- Please install on a level surface. If minor door and drawer alignment is required, please follow the easy directions below.



#### **PACKING LIST**

(Not all components may be included, depending upon your purchase)









## HOW TO ADJUST HINGES (if required)











#### REQUIRED TOOLS NOT IN BOX













Silicone sealant Spirit Level

Phillips Screwdriver

Pencil

Electric Drill



#### INSTALLATION INSTRUCTIONS













### HOW TO ADJUST DRAWER SLIDES (if required)



Up and Down Adjustment

# WYNDHAM COLLECTION



Side Adjustment



Depth Adjustment



Scan the QR code with your phone to watch detailed video instructions or visit www.wyndhamcollection.com/3dslides