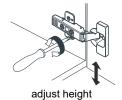

# WYNDHAM COLLECTION



- Prior to installation please check received items against the "Packing List".
  Please report any missing items to your retailer immediately.
- Protect all surfaces from sharp objects, high heat sources, direct prolonged sunlight and chemical hazards.
- Professional installation recommended.
- Please install on a level surface. If minor door and drawer alignment is required, please follow the easy directions below.



#### **PACKING LIST**

(Not all components may be included, depending upon your purchase)









## HOW TO ADJUST HINGES (if required)











#### REQUIRED TOOLS NOT IN BOX













Silicone sealant Spirit Level

Phillips Screwdriver

Pencil

Electric Drill



#### INSTALLATION INSTRUCTIONS













### HOW TO ADJUST DRAWER SLIDES (if required)



Up and Down Adjustment

# WYNDHAM COLLECTION



Side Adjustment



Depth Adjustment



Scan the QR code with your phone to watch detailed video instructions or visit www.wyndhamcollection.com/3dslides