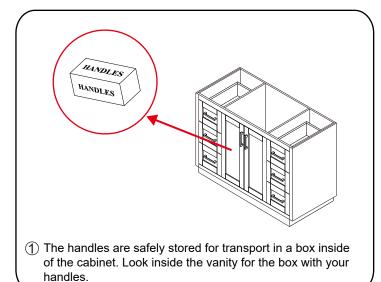

# WYNDHAM COLLECTION



- Prior to installation please check received items against the "Packing List".
  Please report any missing items to your retailer immediately.
- Protect all surfaces from sharp objects, high heat sources, direct prolonged sunlight and chemical hazards.
- Professional installation recommended.
- Please install on a level surface. If minor door and drawer alignment is required, please follow the easy directions below.



#### **PACKING LIST**

(Not all components may be included, depending upon your purchase)









## HOW TO ADJUST HINGES (if required)











#### REQUIRED TOOLS NOT IN BOX













Silicone sealant Spirit Level

Phillips Screwdriver

Pencil

Electric Drill



#### INSTALLATION INSTRUCTIONS













### HOW TO ADJUST DRAWER SLIDES (if required)



Up and Down Adjustment

# WYNDHAM COLLECTION



Side Adjustment



Depth Adjustment



Scan the QR code with your phone to watch detailed video instructions or visit www.wyndhamcollection.com/3dslides