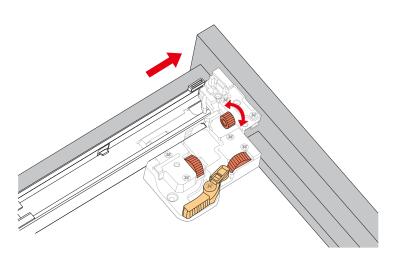

gainst the "Packing List".
  Please report any missing items to your retailer immediately.
- Protect all surfaces from sharp objects, high heat sources, direct prolonged sunlight and chemical hazards.
- Professional installation recommended.
- Please install on a level surface. If minor door and drawer alignment is required, please follow the easy directions below.



#### **PACKING LIST**

(Not all components may be included, depending upon your purchase)









## HOW TO ADJUST HINGES (if required)











#### REQUIRED TOOLS NOT IN BOX













Silicone sealant Spirit Level

Phillips Screwdriver

Pencil

Electric Drill



#### INSTALLATION INSTRUCTIONS













### HOW TO ADJUST DRAWER SLIDES (if required)



Up and Down Adjustment

# WYNDHAM COLLECTION



Side Adjustment



Depth Adjustment



Scan the QR code with your phone to watch detailed video instructions or visit www.wyndhamcollection.com/3dslides