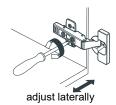

# WYNDHAM COLLECTION



- Prior to installation please check received items against the "Packing List".
  Please report any missing items to your retailer immediately.
- Protect all surfaces from sharp objects, high heat sources, direct prolonged sunlight and chemical hazards.
- Professional installation recommended.
- Please install on a level surface. If minor door and drawer alignment is required, please follow the easy directions below.



#### **PACKING LIST**

(Not all components may be included, depending upon your purchase)









## HOW TO ADJUST HINGES (if required)











#### REQUIRED TOOLS NOT IN BOX













Silicone sealant Spirit Level

Phillips Screwdriver

Pencil

Electric Drill



#### INSTALLATION INSTRUCTIONS













### HOW TO ADJUST DRAWER SLIDES (if required)



Up and Down Adjustment

# WYNDHAM COLLECTION



Side Adjustment



Depth Adjustment



Scan the QR code with your phone to watch detailed video instructions or visit www.wyndhamcollection.com/3dslides