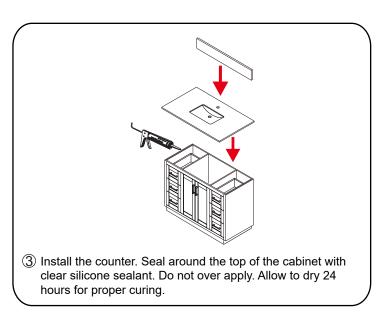

# WYNDHAM COLLECTION



- Prior to installation please check received items against the "Packing List".
  Please report any missing items to your retailer immediately.
- Protect all surfaces from sharp objects, high heat sources, direct prolonged sunlight and chemical hazards.
- Professional installation recommended.
- Please install on a level surface. If minor door and drawer alignment is required, please follow the easy directions below.



#### **PACKING LIST**

(Not all components may be included, depending upon your purchase)









## HOW TO ADJUST HINGES (if required)











#### REQUIRED TOOLS NOT IN BOX













Silicone sealant Spirit Level

Phillips Screwdriver

Pencil

Electric Drill



#### INSTALLATION INSTRUCTIONS













### HOW TO ADJUST DRAWER SLIDES (if required)



Up and Down Adjustment

# WYNDHAM COLLECTION



Side Adjustment



Depth Adjustment



Scan the QR code with your phone to watch detailed video instructions or visit www.wyndhamcollection.com/3dslides