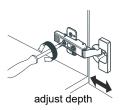

# WYNDHAM COLLECTION



- Prior to installation please check received items against the "Packing List".
  Please report any missing items to your retailer immediately.
- Protect all surfaces from sharp objects, high heat sources, direct prolonged sunlight and chemical hazards.
- Professional installation recommended.
- Please install on a level surface. If minor door and drawer alignment is required, please follow the easy directions below.



#### **PACKING LIST**

(Not all components may be included, depending upon your purchase)









## HOW TO ADJUST HINGES (if required)











#### REQUIRED TOOLS NOT IN BOX













Silicone sealant Spirit Level

Phillips Screwdriver

Pencil

Electric Drill



#### INSTALLATION INSTRUCTIONS













### HOW TO ADJUST DRAWER SLIDES (if required)



Up and Down Adjustment

# WYNDHAM COLLECTION



Side Adjustment



Depth Adjustment



Scan the QR code with your phone to watch detailed video instructions or visit www.wyndhamcollection.com/3dslides