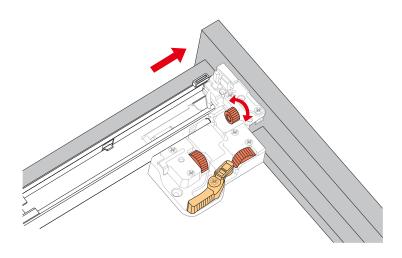

### HOW TO ADJUST DRAWER SLIDES (if required)

Up and Down Adjustment

WC-2828-80-DBL Installation Guide

# WYNDHAM COLLECTION

Side Adjustment

Depth Adjustment

Scan the QR code with your phone to watch detailed video instructions or visit www.wyndhamcollection.com/3dslides

WC-2828-80-DBL Installation Guide