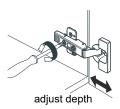

### HOW TO ADJUST DRAWER SLIDES (if required)

Up and Down Adjustment

WC-2828-80-DBL Installation Guide

# WYNDHAM COLLECTION

Side Adjustment

Depth Adjustment

Scan the QR code with your phone to watch detailed video instructions or visit www.wyndhamcollection.com/3dslides

WC-2828-80-DBL Installation Guide