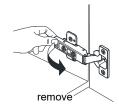

## WYNDHAM COLLECTION



- Prior to installation please check received items against the "Packing List".
   Please report any missing items to your retailer immediately.
- Protect all surfaces from sharp objects, high heat sources, direct prolonged sunlight and chemical hazards.
- Professional installation recommended.
- Backsplash comes in two pieces.
- Please install on a level surface. If minor door and drawer alignment is required, please follow the easy directions below.



#### **PACKING LIST**

(Not all components may be included, depending upon your purchase)





## HOW TO ADJUST HINGES (if required)











#### REQUIRED TOOLS NOT IN BOX







Spirit Level



Phillips Screwdriver

WC-2828-80-DBL Installation Guide



#### INSTALLATION INSTRUCTIONS



- ① Install the counter. Seal around the top of the cabinet with clear silicone sealant. Do not over apply. Allow to dry 24 hours for proper curing.
- ② Remove the handles from inside the cabinet doors and drawers and reinstall on the outside.

  Do not over tighten when reattaching.

### HOW TO ADJUST DRAWER SLIDES (if required)



Up and Down Adjustment

WC-2828-80-DBL Installation Guide

# WYNDHAM COLLECTION



Side Adjustment



Depth Adjustment



Scan the QR code with your phone to watch detailed video instructions or visit www.wyndhamcollection.com/3dslides

WC-2828-80-DBL Installation Guide