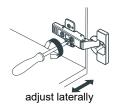

## WYNDHAM COLLECTION



- Prior to installation please check received items against the "Packing List".
   Please report any missing items to your retailer immediately.
- Protect all surfaces from sharp objects, high heat sources, direct prolonged sunlight and chemical hazards.
- Professional installation recommended.
- Backsplash comes in two pieces.
- Please install on a level surface. If minor door and drawer alignment is required, please follow the easy directions below.



#### **PACKING LIST**

(Not all components may be included, depending upon your purchase)





## HOW TO ADJUST HINGES (if required)











#### REQUIRED TOOLS NOT IN BOX







Spirit Level



Phillips Screwdriver

WC-2828-80-DBL Installation Guide



#### INSTALLATION INSTRUCTIONS



- ① Install the counter. Seal around the top of the cabinet with clear silicone sealant. Do not over apply. Allow to dry 24 hours for proper curing.
- ② Remove the handles from inside the cabinet doors and drawers and reinstall on the outside.

  Do not over tighten when reattaching.

### HOW TO ADJUST DRAWER SLIDES (if required)



Up and Down Adjustment

WC-2828-80-DBL Installation Guide

# WYNDHAM COLLECTION



Side Adjustment



Depth Adjustment



Scan the QR code with your phone to watch detailed video instructions or visit www.wyndhamcollection.com/3dslides

WC-2828-80-DBL Installation Guide