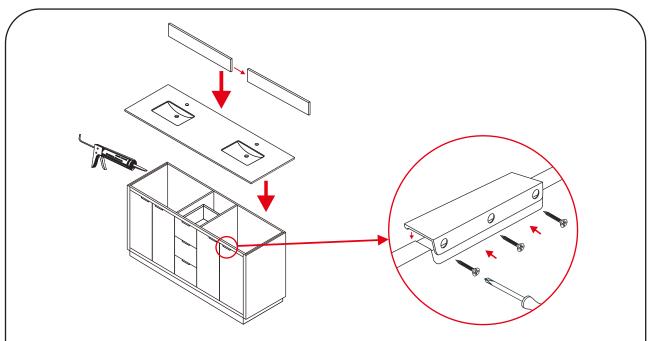

#### INSTALLATION INSTRUCTIONS

- ① Install the counter. Seal around the top of the cabinet with clear silicone sealant. Do not over apply. Allow to dry 24 hours for proper curing.
- ② Remove the handles from inside the cabinet doors and drawers and reinstall on the outside.

  Do not over tighten when reattaching.