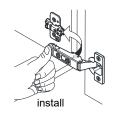

## WYNDHAM COLLECTION



- Prior to installation please check received items against the "Packing List".
   Please report any missing items to your retailer immediately.
- Protect all surfaces from sharp objects, high heat sources, direct prolonged sunlight and chemical hazards.
- Professional installation recommended.
- Backsplash comes in two pieces.
- Please install on a level surface. If minor door and drawer alignment is required, please follow the easy directions below.



#### **PACKING LIST**

(Not all components may be included, depending upon your purchase)





## HOW TO ADJUST HINGES (if required)











#### REQUIRED TOOLS NOT IN BOX







Spirit Level



Phillips Screwdriver

WC-2828-80-DBL Installation Guide



#### INSTALLATION INSTRUCTIONS



- ① Install the counter. Seal around the top of the cabinet with clear silicone sealant. Do not over apply. Allow to dry 24 hours for proper curing.
- ② Remove the handles from inside the cabinet doors and drawers and reinstall on the outside.

  Do not over tighten when reattaching.

### HOW TO ADJUST DRAWER SLIDES (if required)



Up and Down Adjustment

WC-2828-80-DBL Installation Guide

# WYNDHAM COLLECTION



Side Adjustment



Depth Adjustment



Scan the QR code with your phone to watch detailed video instructions or visit www.wyndhamcollection.com/3dslides

WC-2828-80-DBL Installation Guide