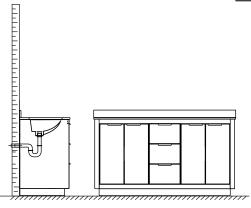

#### INSTALLATION INSTRUCTIONS

- ① Install the counter. Seal around the top of the cabinet with clear silicone sealant. Do not over apply. Allow to dry 24 hours for proper curing.
- ② Remove the handles from inside the cabinet doors and drawers and reinstall on the outside.