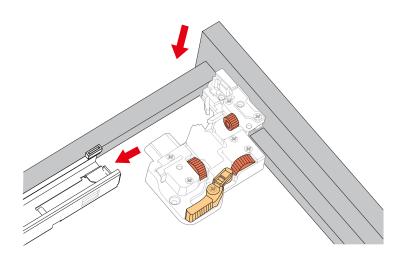

recommended.
- Backsplash comes in two pieces.
- Please install on a level surface. If minor door and drawer alignment is required, please follow the easy directions below.



#### **PACKING LIST**

(Not all components may be included, depending upon your purchase)





## HOW TO ADJUST HINGES (if required)











#### REQUIRED TOOLS NOT IN BOX







Spirit Level



Phillips Screwdriver

WC-2828-80-DBL Installation Guide



#### INSTALLATION INSTRUCTIONS



- ① Install the counter. Seal around the top of the cabinet with clear silicone sealant. Do not over apply. Allow to dry 24 hours for proper curing.
- ② Remove the handles from inside the cabinet doors and drawers and reinstall on the outside.

  Do not over tighten when reattaching.

### HOW TO ADJUST DRAWER SLIDES (if required)



Up and Down Adjustment

WC-2828-80-DBL Installation Guide

# WYNDHAM COLLECTION



Side Adjustment



Depth Adjustment



Scan the QR code with your phone to watch detailed video instructions or visit www.wyndhamcollection.com/3dslides

WC-2828-80-DBL Installation Guide