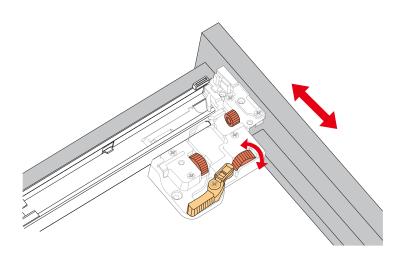

### HOW TO ADJUST DRAWER SLIDES (if required)

Up and Down Adjustment

WC-2828-80-DBL Installation Guide

# WYNDHAM COLLECTION

Side Adjustment

Depth Adjustment

Scan the QR code with your phone to watch detailed video instructions or visit www.wyndhamcollection.com/3dslides

WC-2828-80-DBL Installation Guide