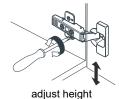

## WYNDHAM COLLECTION



- Prior to installation please check received items against the "Packing List".
   Please report any missing items to your retailer immediately.
- Protect all surfaces from sharp objects, high heat sources, direct prolonged sunlight and chemical hazards.
- Professional installation recommended.
- Backsplash comes in two pieces.
- Please install on a level surface. If minor door and drawer alignment is required, please follow the easy directions below.



#### **PACKING LIST**

(Not all components may be included, depending upon your purchase)





## HOW TO ADJUST HINGES (if required)











#### REQUIRED TOOLS NOT IN BOX







Spirit Level



Phillips Screwdriver

WC-2828-80-DBL Installation Guide



#### INSTALLATION INSTRUCTIONS



- ① Install the counter. Seal around the top of the cabinet with clear silicone sealant. Do not over apply. Allow to dry 24 hours for proper curing.
- ② Remove the handles from inside the cabinet doors and drawers and reinstall on the outside.

  Do not over tighten when reattaching.

### HOW TO ADJUST DRAWER SLIDES (if required)



Up and Down Adjustment

WC-2828-80-DBL Installation Guide

# WYNDHAM COLLECTION



Side Adjustment



Depth Adjustment



Scan the QR code with your phone to watch detailed video instructions or visit www.wyndhamcollection.com/3dslides

WC-2828-80-DBL Installation Guide