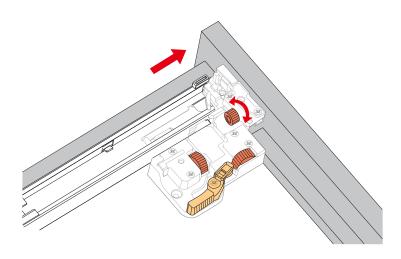

# WYNDHAM COLLECTION

Side Adjustment

Depth Adjustment

Scan the QR code with your phone to watch detailed video instructions or visit www.wyndhamcollection.com/3dslides

WC-2828-60-SGL Installation Guide