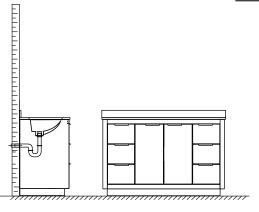

### INSTALLATION INSTRUCTIONS

- ① Install the counter. Seal around the top of the cabinet with clear silicone sealant. Do not over apply. Allow to dry 24 hours for proper curing.
- ② Remove the handles from inside the cabinet doors and drawers and reinstall on the outside. Do not over tighten when reattaching.