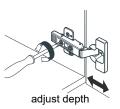

# WYNDHAM COLLECTION

Side Adjustment

Depth Adjustment

Scan the QR code with your phone to watch detailed video instructions or visit www.wyndhamcollection.com/3dslides

WC-2828-60-SGL Installation Guide