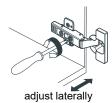

- Prior to installation please check received items against the "Packing List". Please report any missing items to your retailer immediately.
- Protect all surfaces from sharp objects, high heat sources, direct prolonged sunlight and chemical hazards.
- Professional installation recommended.
- Backsplash comes in two pieces.
- Please install on a level surface. If minor door and drawer alignment is required, please follow the easy directions below.



### **PACKING LIST**

(Not all components may be included, depending upon your purchase)





# HOW TO ADJUST HINGES (if required)











#### REQUIRED TOOLS NOT IN BOX









WC-2828-60-SGL Installation Guide



### INSTALLATION INSTRUCTIONS



- ① Install the counter. Seal around the top of the cabinet with clear silicone sealant. Do not over apply. Allow to dry 24 hours for proper curing.
- ② Remove the handles from inside the cabinet doors and drawers and reinstall on the outside. Do not over tighten when reattaching.

# HOW TO ADJUST DRAWER SLIDES (if required)



Up and Down Adjustment

WC-2828-60-SGL Installation Guide

# WYNDHAM COLLECTION



Side Adjustment



Depth Adjustment



Scan the QR code with your phone to watch detailed video instructions or visit www.wyndhamcollection.com/3dslides

WC-2828-60-SGL Installation Guide