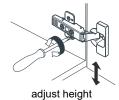

- Prior to installation please check received items against the "Packing List". Please report any missing items to your retailer immediately.
- Protect all surfaces from sharp objects, high heat sources, direct prolonged sunlight and chemical hazards.
- Professional installation recommended.
- Backsplash comes in two pieces.
- Please install on a level surface. If minor door and drawer alignment is required, please follow the easy directions below.



### **PACKING LIST**

(Not all components may be included, depending upon your purchase)





# HOW TO ADJUST HINGES (if required)











#### REQUIRED TOOLS NOT IN BOX









WC-2828-60-SGL Installation Guide



### INSTALLATION INSTRUCTIONS



- ① Install the counter. Seal around the top of the cabinet with clear silicone sealant. Do not over apply. Allow to dry 24 hours for proper curing.
- ② Remove the handles from inside the cabinet doors and drawers and reinstall on the outside. Do not over tighten when reattaching.

# HOW TO ADJUST DRAWER SLIDES (if required)



Up and Down Adjustment

WC-2828-60-SGL Installation Guide

# WYNDHAM COLLECTION



Side Adjustment



Depth Adjustment



Scan the QR code with your phone to watch detailed video instructions or visit www.wyndhamcollection.com/3dslides

WC-2828-60-SGL Installation Guide