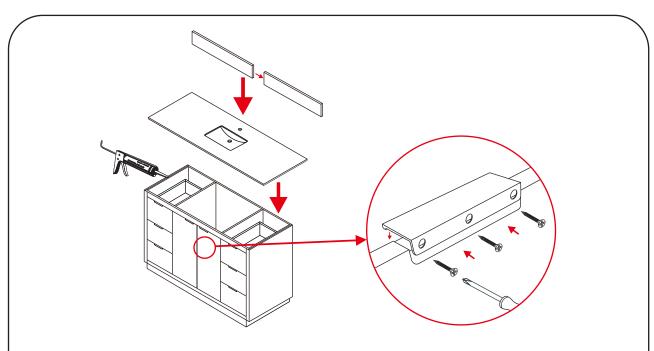

### INSTALLATION INSTRUCTIONS

- ① Install the counter. Seal around the top of the cabinet with clear silicone sealant. Do not over apply. Allow to dry 24 hours for proper curing.
- ② Remove the handles from inside the cabinet doors and drawers and reinstall on the outside. Do not over tighten when reattaching.