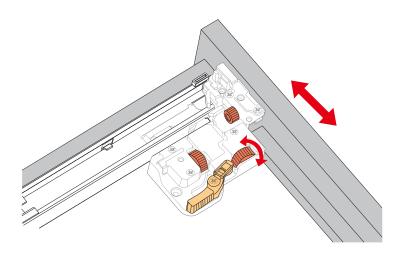

# WYNDHAM COLLECTION

Side Adjustment

Depth Adjustment

Scan the QR code with your phone to watch detailed video instructions or visit www.wyndhamcollection.com/3dslides

WC-2828-60-SGL Installation Guide