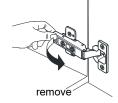

- Prior to installation please check received items against the "Packing List". Please report any missing items to your retailer immediately.
- Protect all surfaces from sharp objects, high heat sources, direct prolonged sunlight and chemical hazards.
- Professional installation recommended.
- Backsplash comes in two pieces.
- Please install on a level surface. If minor door and drawer alignment is required, please follow the easy directions below.



### **PACKING LIST**

(Not all components may be included, depending upon your purchase)





# HOW TO ADJUST HINGES (if required)











#### REQUIRED TOOLS NOT IN BOX









WC-2828-60-SGL Installation Guide



### INSTALLATION INSTRUCTIONS



- ① Install the counter. Seal around the top of the cabinet with clear silicone sealant. Do not over apply. Allow to dry 24 hours for proper curing.
- ② Remove the handles from inside the cabinet doors and drawers and reinstall on the outside. Do not over tighten when reattaching.

# HOW TO ADJUST DRAWER SLIDES (if required)



Up and Down Adjustment

WC-2828-60-SGL Installation Guide

# WYNDHAM COLLECTION



Side Adjustment



Depth Adjustment



Scan the QR code with your phone to watch detailed video instructions or visit www.wyndhamcollection.com/3dslides

WC-2828-60-SGL Installation Guide