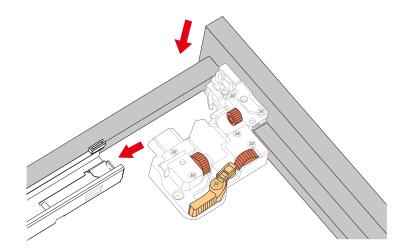

emical hazards.
- Professional installation recommended.
- Backsplash comes in two pieces.
- Please install on a level surface. If minor door and drawer alignment is required, please follow the easy directions below.



### **PACKING LIST**

(Not all components may be included, depending upon your purchase)





# HOW TO ADJUST HINGES (if required)











#### REQUIRED TOOLS NOT IN BOX









WC-2828-60-SGL Installation Guide



### INSTALLATION INSTRUCTIONS



- ① Install the counter. Seal around the top of the cabinet with clear silicone sealant. Do not over apply. Allow to dry 24 hours for proper curing.
- ② Remove the handles from inside the cabinet doors and drawers and reinstall on the outside. Do not over tighten when reattaching.

# HOW TO ADJUST DRAWER SLIDES (if required)



Up and Down Adjustment

WC-2828-60-SGL Installation Guide

# WYNDHAM COLLECTION



Side Adjustment



Depth Adjustment



Scan the QR code with your phone to watch detailed video instructions or visit www.wyndhamcollection.com/3dslides

WC-2828-60-SGL Installation Guide