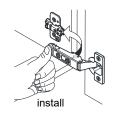

- Prior to installation please check received items against the "Packing List". Please report any missing items to your retailer immediately.
- Protect all surfaces from sharp objects, high heat sources, direct prolonged sunlight and chemical hazards.
- Professional installation recommended.
- Backsplash comes in two pieces.
- Please install on a level surface. If minor door and drawer alignment is required, please follow the easy directions below.



### **PACKING LIST**

(Not all components may be included, depending upon your purchase)





# HOW TO ADJUST HINGES (if required)











#### REQUIRED TOOLS NOT IN BOX









WC-2828-60-SGL Installation Guide



### INSTALLATION INSTRUCTIONS



- ① Install the counter. Seal around the top of the cabinet with clear silicone sealant. Do not over apply. Allow to dry 24 hours for proper curing.
- ② Remove the handles from inside the cabinet doors and drawers and reinstall on the outside. Do not over tighten when reattaching.

# HOW TO ADJUST DRAWER SLIDES (if required)



Up and Down Adjustment

WC-2828-60-SGL Installation Guide

# WYNDHAM COLLECTION



Side Adjustment



Depth Adjustment



Scan the QR code with your phone to watch detailed video instructions or visit www.wyndhamcollection.com/3dslides

WC-2828-60-SGL Installation Guide