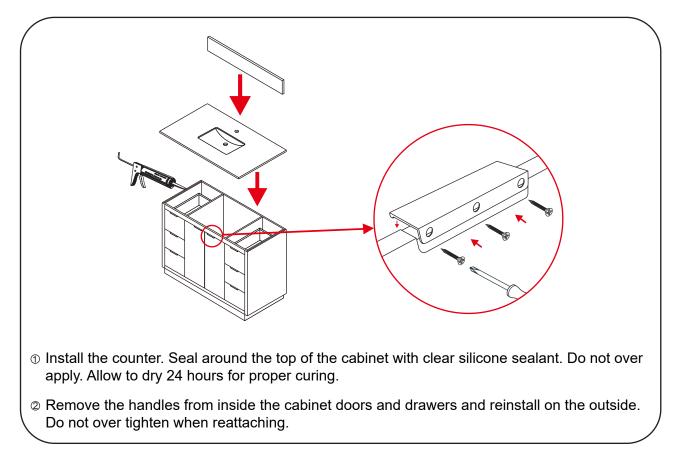

# WYNDHAM Collection



- Prior to installation please check received items against the "Packing List".
  Please report any missing items to your retailer immediately.
- Protect all surfaces from sharp objects, high heat sources, direct prolonged sunlight and chemical hazards.
- Professional installation recommended.
- Please install on a level surface. If minor door and drawer alignment is required, please follow the easy directions below.



#### PACKING LIST

(Not all components may be included, depending upon your purchase)





### HOW TO ADJUST HINGES (if required)











#### REQUIRED TOOLS NOT IN BOX







Silicone sealant

Spirit Level

Phillips Screwdriver



## WYNDHAM Collection

### INSTALLATION INSTRUCTIONS



#### HOW TO ADJUST DRAWER SLIDES (if required)



# WYNDHAM Collection



Side Adjustment



Depth Adjustment



Scan the QR code with your phone to watch detailed video instructions or visit www.wyndhamcollection.com/3dslides

### WC-2828-48-SGL Installation Guide