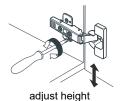

# WYNDHAM Collection



- Prior to installation please check received items against the "Packing List".
  Please report any missing items to your retailer immediately.
- Protect all surfaces from sharp objects, high heat sources, direct prolonged sunlight and chemical hazards.
- Professional installation recommended.
- Please install on a level surface. If minor door and drawer alignment is required, please follow the easy directions below.



#### PACKING LIST

(Not all components may be included, depending upon your purchase)





### HOW TO ADJUST HINGES (if required)











#### REQUIRED TOOLS NOT IN BOX







Silicone sealant

Spirit Level

Phillips Screwdriver



## WYNDHAM Collection

### INSTALLATION INSTRUCTIONS



#### HOW TO ADJUST DRAWER SLIDES (if required)



# WYNDHAM Collection



Side Adjustment



Depth Adjustment



Scan the QR code with your phone to watch detailed video instructions or visit www.wyndhamcollection.com/3dslides

### WC-2828-48-SGL Installation Guide