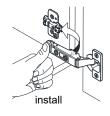

# WYNDHAM Collection



- Prior to installation please check received items against the "Packing List".
  Please report any missing items to your retailer immediately.
- Protect all surfaces from sharp objects, high heat sources, direct prolonged sunlight and chemical hazards.
- Professional installation recommended.
- Please install on a level surface. If minor door and drawer alignment is required, please follow the easy directions below.



#### PACKING LIST

(Not all components may be included, depending upon your purchase)





### HOW TO ADJUST HINGES (if required)











#### REQUIRED TOOLS NOT IN BOX







Silicone sealant

Spirit Level

Phillips Screwdriver



## WYNDHAM Collection

### INSTALLATION INSTRUCTIONS



#### HOW TO ADJUST DRAWER SLIDES (if required)



# WYNDHAM Collection



Side Adjustment



Depth Adjustment



Scan the QR code with your phone to watch detailed video instructions or visit www.wyndhamcollection.com/3dslides

### WC-2828-48-SGL Installation Guide