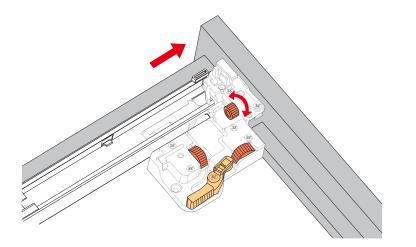

#### HOW TO ADJUST DRAWER SLIDES (if required)

# WYNDHAM Collection

Side Adjustment

Depth Adjustment

Scan the QR code with your phone to watch detailed video instructions or visit www.wyndhamcollection.com/3dslides