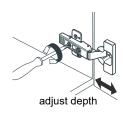

# WYNDHAM Collection



- Prior to installation please check received items against the "Packing List".
  Please report any missing items to your retailer immediately.
- Protect all surfaces from sharp objects, high heat sources, direct prolonged sunlight and chemical hazards.
- Professional installation recommended.
- Please install on a level surface. If minor door and drawer alignment is required, please follow the easy directions below.



#### PACKING LIST

(Not all components may be included, depending upon your purchase)





### HOW TO ADJUST HINGES (if required)











#### REQUIRED TOOLS NOT IN BOX







Silicone sealant

Spirit Level

Phillips Screwdriver



## WYNDHAM Collection

### INSTALLATION INSTRUCTIONS



#### HOW TO ADJUST DRAWER SLIDES (if required)



# WYNDHAM Collection



Side Adjustment



Depth Adjustment



Scan the QR code with your phone to watch detailed video instructions or visit www.wyndhamcollection.com/3dslides

### WC-2828-48-SGL Installation Guide