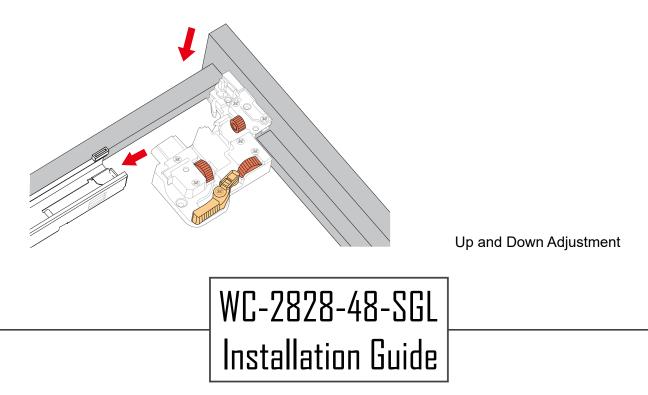

# WYNDHAM Collection

Side Adjustment

Depth Adjustment

Scan the QR code with your phone to watch detailed video instructions or visit www.wyndhamcollection.com/3dslides

### WC-2828-48-SGL Installation Guide