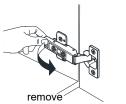

# WYNDHAM Collection



- Prior to installation please check received items against the "Packing List".
  Please report any missing items to your retailer immediately.
- Protect all surfaces from sharp objects, high heat sources, direct prolonged sunlight and chemical hazards.
- Professional installation recommended.
- Please install on a level surface. If minor door and drawer alignment is required, please follow the easy directions below.



#### PACKING LIST

(Not all components may be included, depending upon your purchase)





### HOW TO ADJUST HINGES (if required)











#### REQUIRED TOOLS NOT IN BOX







Silicone sealant

Spirit Level

Phillips Screwdriver



## WYNDHAM Collection

### INSTALLATION INSTRUCTIONS



#### HOW TO ADJUST DRAWER SLIDES (if required)



# WYNDHAM Collection



Side Adjustment



Depth Adjustment



Scan the QR code with your phone to watch detailed video instructions or visit www.wyndhamcollection.com/3dslides

### WC-2828-48-SGL Installation Guide