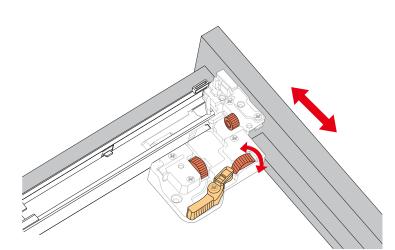

#### HOW TO ADJUST DRAWER SLIDES (if required)

# WYNDHAM Collection

Side Adjustment

Depth Adjustment

Scan the QR code with your phone to watch detailed video instructions or visit www.wyndhamcollection.com/3dslides