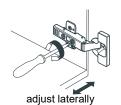

# WYNDHAM Collection



- Prior to installation please check received items against the "Packing List".
  Please report any missing items to your retailer immediately.
- Protect all surfaces from sharp objects, high heat sources, direct prolonged sunlight and chemical hazards.
- Professional installation recommended.
- Please install on a level surface. If minor door and drawer alignment is required, please follow the easy directions below.



#### PACKING LIST

(Not all components may be included, depending upon your purchase)





### HOW TO ADJUST HINGES (if required)











#### REQUIRED TOOLS NOT IN BOX







Silicone sealant

Spirit Level

Phillips Screwdriver



## WYNDHAM Collection

### INSTALLATION INSTRUCTIONS



#### HOW TO ADJUST DRAWER SLIDES (if required)



# WYNDHAM Collection



Side Adjustment



Depth Adjustment



Scan the QR code with your phone to watch detailed video instructions or visit www.wyndhamcollection.com/3dslides

### WC-2828-48-SGL Installation Guide