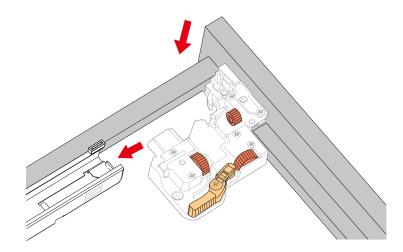

#### HOW TO ADJUST DRAWER SLIDES (if required)

Up and Down Adjustment

WC-2828-42-SGL Installation Guide

# WYNDHAM COLLECTION

Side Adjustment

Depth Adjustment

Scan the QR code with your phone to watch detailed video instructions or visit www.wyndhamcollection.com/3dslides

WC-2828-42-SGL Installation Guide