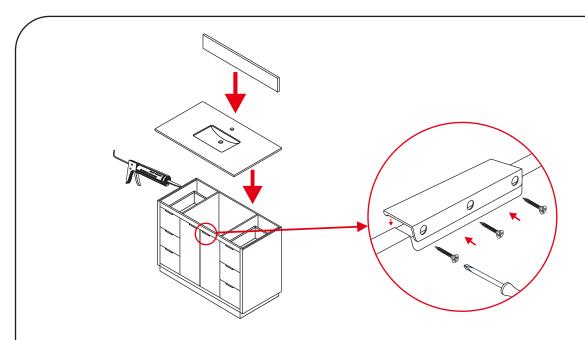

#### INSTALLATION INSTRUCTIONS

- ① Install the counter. Seal around the top of the cabinet with clear silicone sealant. Do not over apply. Allow to dry 24 hours for proper curing.
- ② Remove the handles from inside the cabinet doors and drawers and reinstall on the outside. Do not over tighten when reattaching.