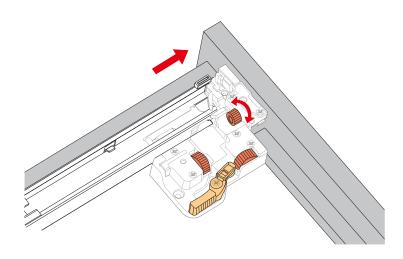

### HOW TO ADJUST HINGES (if required)

# WYNDHAM COLLECTION

Side Adjustment

Depth Adjustment

Scan the QR code with your phone to watch detailed video instructions or visit www.wyndhamcollection.com/3dslides

WC-2828-42-SGL Installation Guide