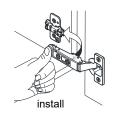

## WYNDHAM COLLECTION



- Prior to installation please check received items against the "Packing List".
  Please report any missing items to your retailer immediately.
- Protect all surfaces from sharp objects, high heat sources, direct prolonged sunlight and chemical hazards.
- Professional installation recommended.
- Please install on a level surface. If minor door and drawer alignment is required, please follow the easy directions below.



#### **PACKING LIST**

(Not all components may be included, depending upon your purchase)





### HOW TO ADJUST HINGES (if required)











#### REQUIRED TOOLS NOT IN BOX







Spirit Level



Phillips Screwdriver

WC-2828-42-SGL Installation Guide



#### INSTALLATION INSTRUCTIONS



- ① Install the counter. Seal around the top of the cabinet with clear silicone sealant. Do not over apply. Allow to dry 24 hours for proper curing.
- ② Remove the handles from inside the cabinet doors and drawers and reinstall on the outside. Do not over tighten when reattaching.

#### HOW TO ADJUST DRAWER SLIDES (if required)



Up and Down Adjustment

WC-2828-42-SGL Installation Guide

# WYNDHAM COLLECTION



Side Adjustment



Depth Adjustment



Scan the QR code with your phone to watch detailed video instructions or visit www.wyndhamcollection.com/3dslides

WC-2828-42-SGL Installation Guide