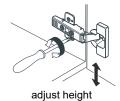

## WYNDHAM COLLECTION



- Prior to installation please check received items against the "Packing List".
  Please report any missing items to your retailer immediately.
- Protect all surfaces from sharp objects, high heat sources, direct prolonged sunlight and chemical hazards.
- Professional installation recommended.
- Please install on a level surface. If minor door and drawer alignment is required, please follow the easy directions below.



#### **PACKING LIST**

(Not all components may be included, depending upon your purchase)





### HOW TO ADJUST HINGES (if required)











#### REQUIRED TOOLS NOT IN BOX







Spirit Level



Phillips Screwdriver

WC-2828-42-SGL Installation Guide



#### INSTALLATION INSTRUCTIONS



- ① Install the counter. Seal around the top of the cabinet with clear silicone sealant. Do not over apply. Allow to dry 24 hours for proper curing.
- ② Remove the handles from inside the cabinet doors and drawers and reinstall on the outside. Do not over tighten when reattaching.

#### HOW TO ADJUST DRAWER SLIDES (if required)



Up and Down Adjustment

WC-2828-42-SGL Installation Guide

# WYNDHAM COLLECTION



Side Adjustment



Depth Adjustment



Scan the QR code with your phone to watch detailed video instructions or visit www.wyndhamcollection.com/3dslides

WC-2828-42-SGL Installation Guide