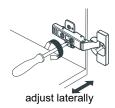

## WYNDHAM COLLECTION



- Prior to installation please check received items against the "Packing List".
  Please report any missing items to your retailer immediately.
- Protect all surfaces from sharp objects, high heat sources, direct prolonged sunlight and chemical hazards.
- Professional installation recommended.
- Please install on a level surface. If minor door and drawer alignment is required, please follow the easy directions below.



#### **PACKING LIST**

(Not all components may be included, depending upon your purchase)





### HOW TO ADJUST HINGES (if required)











#### REQUIRED TOOLS NOT IN BOX







Spirit Level



Phillips Screwdriver

WC-2828-42-SGL Installation Guide



#### INSTALLATION INSTRUCTIONS



- ① Install the counter. Seal around the top of the cabinet with clear silicone sealant. Do not over apply. Allow to dry 24 hours for proper curing.
- ② Remove the handles from inside the cabinet doors and drawers and reinstall on the outside. Do not over tighten when reattaching.

#### HOW TO ADJUST DRAWER SLIDES (if required)



Up and Down Adjustment

WC-2828-42-SGL Installation Guide

# WYNDHAM COLLECTION



Side Adjustment



Depth Adjustment



Scan the QR code with your phone to watch detailed video instructions or visit www.wyndhamcollection.com/3dslides

WC-2828-42-SGL Installation Guide