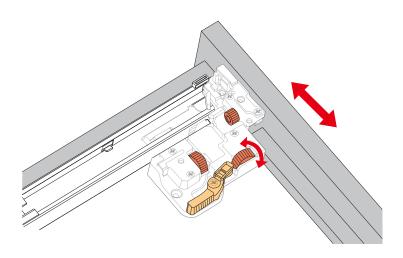

### HOW TO ADJUST HINGES (if required)

# WYNDHAM COLLECTION

Side Adjustment

Depth Adjustment

Scan the QR code with your phone to watch detailed video instructions or visit www.wyndhamcollection.com/3dslides

WC-2828-42-SGL Installation Guide