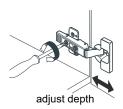

### HOW TO ADJUST HINGES (if required)

# WYNDHAM COLLECTION

Side Adjustment

Depth Adjustment

Scan the QR code with your phone to watch detailed video instructions or visit www.wyndhamcollection.com/3dslides

WC-2828-42-SGL Installation Guide