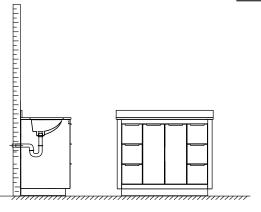

#### INSTALLATION INSTRUCTIONS

- ① Install the counter. Seal around the top of the cabinet with clear silicone sealant. Do not over apply. Allow to dry 24 hours for proper curing.
- ② Remove the handles from inside the cabinet doors and drawers and reinstall on the outside. Do not over tighten when reattaching.