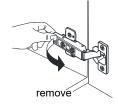

## WYNDHAM COLLECTION



- Prior to installation please check received items against the "Packing List".
  Please report any missing items to your retailer immediately.
- Protect all surfaces from sharp objects, high heat sources, direct prolonged sunlight and chemical hazards.
- Professional installation recommended.
- Please install on a level surface. If minor door and drawer alignment is required, please follow the easy directions below.



#### **PACKING LIST**

(Not all components may be included, depending upon your purchase)





### HOW TO ADJUST HINGES (if required)











#### REQUIRED TOOLS NOT IN BOX







Spirit Level



Phillips Screwdriver

WC-2828-42-SGL Installation Guide



#### INSTALLATION INSTRUCTIONS



- ① Install the counter. Seal around the top of the cabinet with clear silicone sealant. Do not over apply. Allow to dry 24 hours for proper curing.
- ② Remove the handles from inside the cabinet doors and drawers and reinstall on the outside. Do not over tighten when reattaching.

#### HOW TO ADJUST DRAWER SLIDES (if required)



Up and Down Adjustment

WC-2828-42-SGL Installation Guide

# WYNDHAM COLLECTION



Side Adjustment



Depth Adjustment



Scan the QR code with your phone to watch detailed video instructions or visit www.wyndhamcollection.com/3dslides

WC-2828-42-SGL Installation Guide