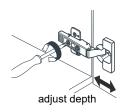

### HOW TO ADJUST HINGES (if required)

# WYNDHAM Collection

Side Adjustment

Depth Adjustment

Scan the QR code with your phone to watch detailed video instructions or visit www.wyndhamcollection.com/3dslides