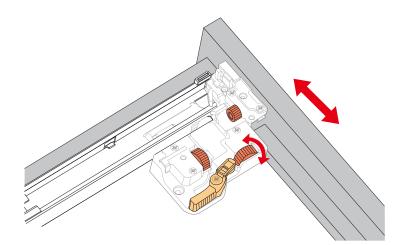

### HOW TO ADJUST DRAWER SLIDES (if required)

# WYNDHAM Collection

Side Adjustment

Depth Adjustment

Scan the QR code with your phone to watch detailed video instructions or visit www.wyndhamcollection.com/3dslides