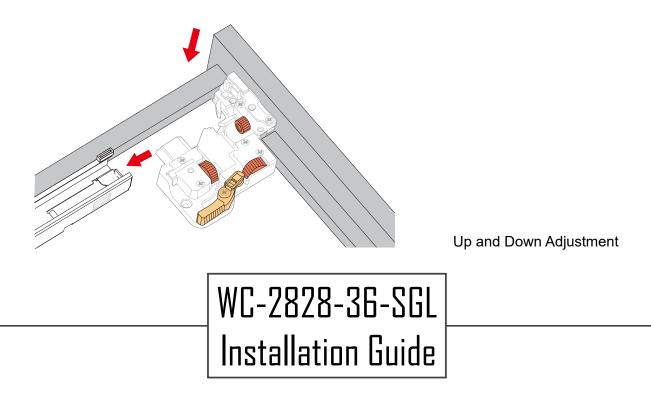

## WYNDHAM Collection



- Prior to installation please check received items against the "Packing List".
  Please report any missing items to your retailer immediately.
- Protect all surfaces from sharp objects, high heat sources, direct prolonged sunlight and chemical hazards.
- Professional installation recommended.
- Please install on a level surface. If minor door and drawer alignment is required, please follow the easy directions below.



### PACKING LIST

(Not all components may be included, depending upon your purchase)





### HOW TO ADJUST HINGES (if required)











### REQUIRED TOOLS NOT IN BOX









Spirit Level



Phillips Screwdriver



## WYNDHAM Collection

### INSTALLATION INSTRUCTIONS



### HOW TO ADJUST DRAWER SLIDES (if required)



# WYNDHAM Collection



Side Adjustment



Depth Adjustment



Scan the QR code with your phone to watch detailed video instructions or visit www.wyndhamcollection.com/3dslides