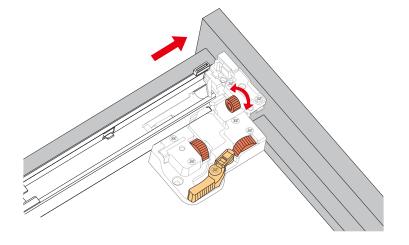

### HOW TO ADJUST DRAWER SLIDES (if required)

# WYNDHAM Collection

Side Adjustment

Depth Adjustment

Scan the QR code with your phone to watch detailed video instructions or visit www.wyndhamcollection.com/3dslides