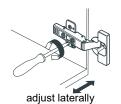

## WYNDHAM Collection



- Prior to installation please check received items against the "Packing List".
  Please report any missing items to your retailer immediately.
- Protect all surfaces from sharp objects, high heat sources, direct prolonged sunlight and chemical hazards.
- Professional installation recommended.
- Please install on a level surface. If minor door and drawer alignment is required, please follow the easy directions below.



### PACKING LIST

(Not all components may be included, depending upon your purchase)





### HOW TO ADJUST HINGES (if required)











### REQUIRED TOOLS NOT IN BOX









Spirit Level



Phillips Screwdriver



## WYNDHAM Collection

### INSTALLATION INSTRUCTIONS



### HOW TO ADJUST DRAWER SLIDES (if required)



# WYNDHAM Collection



Side Adjustment



Depth Adjustment



Scan the QR code with your phone to watch detailed video instructions or visit www.wyndhamcollection.com/3dslides