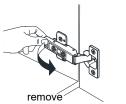

## WYNDHAM Collection



- Prior to installation please check received items against the "Packing List".
  Please report any missing items to your retailer immediately.
- Protect all surfaces from sharp objects, high heat sources, direct prolonged sunlight and chemical hazards.
- Professional installation recommended.
- Please install on a level surface. If minor door and drawer alignment is required, please follow the easy directions below.



### PACKING LIST

(Not all components may be included, depending upon your purchase)





### HOW TO ADJUST HINGES (if required)











### REQUIRED TOOLS NOT IN BOX









Spirit Level



Phillips Screwdriver



## WYNDHAM Collection

### INSTALLATION INSTRUCTIONS



### HOW TO ADJUST DRAWER SLIDES (if required)



# WYNDHAM Collection



Side Adjustment



Depth Adjustment



Scan the QR code with your phone to watch detailed video instructions or visit www.wyndhamcollection.com/3dslides