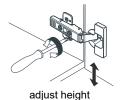

## WYNDHAM Collection



- Prior to installation please check received items against the "Packing List".
  Please report any missing items to your retailer immediately.
- Protect all surfaces from sharp objects, high heat sources, direct prolonged sunlight and chemical hazards.
- Professional installation recommended.
- Please install on a level surface. If minor door and drawer alignment is required, please follow the easy directions below.



### PACKING LIST

(Not all components may be included, depending upon your purchase)





### HOW TO ADJUST HINGES (if required)











### REQUIRED TOOLS NOT IN BOX









Spirit Level



Phillips Screwdriver



## WYNDHAM Collection

### INSTALLATION INSTRUCTIONS



### HOW TO ADJUST DRAWER SLIDES (if required)



# WYNDHAM Collection



Side Adjustment



Depth Adjustment



Scan the QR code with your phone to watch detailed video instructions or visit www.wyndhamcollection.com/3dslides