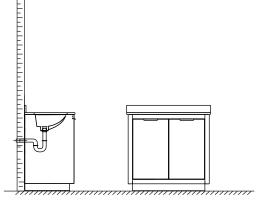

## WYNDHAM Collection



- Prior to installation please check received items against the "Packing List".
  Please report any missing items to your retailer immediately.
- Protect all surfaces from sharp objects, high heat sources, direct prolonged sunlight and chemical hazards.
- Professional installation recommended.
- Please install on a level surface. If minor door and drawer alignment is required, please follow the easy directions below.



### PACKING LIST

(Not all components may be included, depending upon your purchase)





### HOW TO ADJUST HINGES (if required)











### REQUIRED TOOLS NOT IN BOX









Spirit Level



Phillips Screwdriver



## WYNDHAM Collection

### INSTALLATION INSTRUCTIONS



### HOW TO ADJUST DRAWER SLIDES (if required)



# WYNDHAM Collection



Side Adjustment



Depth A