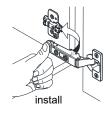

## WYNDHAM Collection



- Prior to installation please check received items against the "Packing List".
  Please report any missing items to your retailer immediately.
- Protect all surfaces from sharp objects, high heat sources, direct prolonged sunlight and chemical hazards.
- Professional installation recommended.
- Please install on a level surface. If minor door and drawer alignment is required, please follow the easy directions below.



### PACKING LIST

(Not all components may be included, depending upon your purchase)





### HOW TO ADJUST HINGES (if required)











### REQUIRED TOOLS NOT IN BOX









Spirit Level



Phillips Screwdriver



## WYNDHAM Collection

### INSTALLATION INSTRUCTIONS



### HOW TO ADJUST DRAWER SLIDES (if required)



# WYNDHAM Collection



Side Adjustment



Depth Adjustment



Scan the QR code with your phone to watch detailed video instructions or visit www.wyndhamcollection.com/3dslides