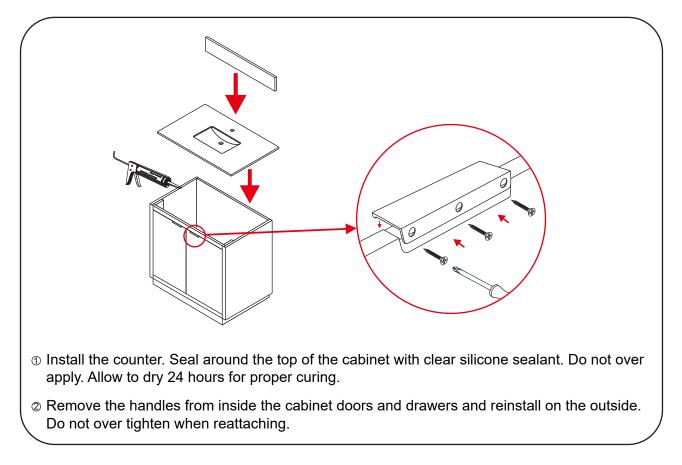

## WYNDHAM Collection



- Prior to installation please check received items against the "Packing List".
  Please report any missing items to your retailer immediately.
- Protect all surfaces from sharp objects, high heat sources, direct prolonged sunlight and chemical hazards.
- Professional installation recommended.
- Please install on a level surface. If minor door and drawer alignment is required, please follow the easy directions below.



### PACKING LIST

(Not all components may be included, depending upon your purchase)





### HOW TO ADJUST HINGES (if required)











### REQUIRED TOOLS NOT IN BOX









Spirit Level



Phillips Screwdriver



## WYNDHAM Collection

### INSTALLATION INSTRUCTIONS



### HOW TO ADJUST DRAWER SLIDES (if required)



# WYNDHAM Collection



Side Adjustment



Depth Adjustment



Scan the QR code with your phone to watch detailed video instructions or visit www.wyndhamcollection.com/3dslides