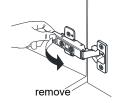

# WYNDHAM COLLECTION



- Prior to installation please check received items against the "Packing List".
  Please report any missing items to your retailer immediately.
- Protect all surfaces from sharp objects, high heat sources, direct prolonged sunlight and chemical hazards.
- Professional installation recommended.
- Backsplash comes in two pieces.



### **PACKING LIST**

(Not all components may be included, depending upon your purchase)





## HOW TO ADJUST HINGES (if required)











### REQUIRED TOOLS NOT IN BOX







Silicone sealant

Spirit Level

Phillips Screwdriver

WC-2626-84-DBL Installation Guide



## INSTALLATION INSTRUCTIONS

handles.







WC-2626-84-DBL Installation Guide