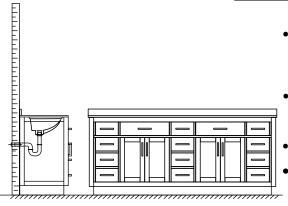

# WYNDHAM COLLECTION

- Prior to installation please check received items against the "Packing List".
  Please report any missing items to your retailer immediately.
- Protect all surfaces from sharp objects, high heat sources, direct prolonged sunlight and chemical hazards.
- Professional installation recommended.
- Backsplash comes in two pieces.