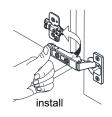

# WYNDHAM COLLECTION



- Prior to installation please check received items against the "Packing List".
  Please report any missing items to your retailer immediately.
- Protect all surfaces from sharp objects, high heat sources, direct prolonged sunlight and chemical hazards.
- Professional installation recommended.
- Backsplash comes in two pieces.



### **PACKING LIST**

(Not all components may be included, depending upon your purchase)





## HOW TO ADJUST HINGES (if required)











### REQUIRED TOOLS NOT IN BOX







Silicone sealant

Spirit Level

Phillips Screwdriver

WC-2626-84-DBL Installation Guide



## INSTALLATION INSTRUCTIONS

handles.







WC-2626-84-DBL Installation Guide