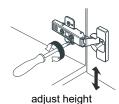

# WYNDHAM COLLECTION



- Prior to installation please check received items against the "Packing List".
  Please report any missing items to your retailer immediately.
- Protect all surfaces from sharp objects, high heat sources, direct prolonged sunlight and chemical hazards.
- Professional installation recommended.
- Backsplash comes in two pieces.



### **PACKING LIST**

(Not all components may be included, depending upon your purchase)





## HOW TO ADJUST HINGES (if required)











### REQUIRED TOOLS NOT IN BOX







Silicone sealant

Spirit Level

Phillips Screwdriver

WC-2626-84-DBL Installation Guide



## INSTALLATION INSTRUCTIONS

handles.







WC-2626-84-DBL Installation Guide