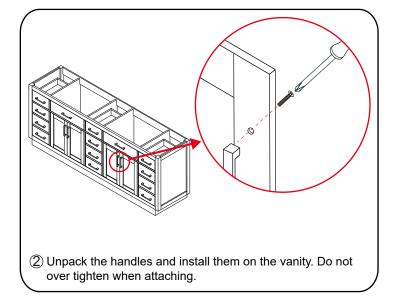

# WYNDHAM COLLECTION



- Prior to installation please check received items against the "Packing List".
  Please report any missing items to your retailer immediately.
- Protect all surfaces from sharp objects, high heat sources, direct prolonged sunlight and chemical hazards.
- Professional installation recommended.
- Backsplash comes in two pieces.



### **PACKING LIST**

(Not all components may be included, depending upon your purchase)





## HOW TO ADJUST HINGES (if required)











### REQUIRED TOOLS NOT IN BOX







Silicone sealant

Spirit Level

Phillips Screwdriver

WC-2626-84-DBL Installation Guide



## INSTALLATION INSTRUCTIONS

handles.







WC-2626-84-DBL Installation Guide