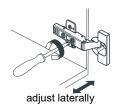

# WYNDHAM COLLECTION



- Prior to installation please check received items against the "Packing List".
  Please report any missing items to your retailer immediately.
- Protect all surfaces from sharp objects, high heat sources, direct prolonged sunlight and chemical hazards.
- Professional installation recommended.
- Backsplash comes in two pieces.



### **PACKING LIST**

(Not all components may be included, depending upon your purchase)





## HOW TO ADJUST HINGES (if required)











### REQUIRED TOOLS NOT IN BOX







Silicone sealant

Spirit Level

Phillips Screwdriver

WC-2626-84-DBL Installation Guide



## INSTALLATION INSTRUCTIONS

handles.







WC-2626-84-DBL Installation Guide