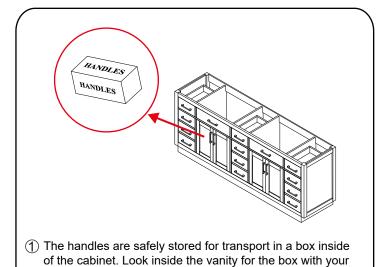

# WYNDHAM COLLECTION



- Prior to installation please check received items against the "Packing List".
  Please report any missing items to your retailer immediately.
- Protect all surfaces from sharp objects, high heat sources, direct prolonged sunlight and chemical hazards.
- Professional installation recommended.
- Backsplash comes in two pieces.



### **PACKING LIST**

(Not all components may be included, depending upon your purchase)





## HOW TO ADJUST HINGES (if required)











### REQUIRED TOOLS NOT IN BOX







Silicone sealant

Spirit Level

Phillips Screwdriver

WC-2626-84-DBL Installation Guide



## INSTALLATION INSTRUCTIONS

handles.







WC-2626-84-DBL Installation Guide