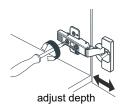

# WYNDHAM COLLECTION



- Prior to installation please check received items against the "Packing List".
  Please report any missing items to your retailer immediately.
- Protect all surfaces from sharp objects, high heat sources, direct prolonged sunlight and chemical hazards.
- Professional installation recommended.
- Backsplash comes in two pieces.



### **PACKING LIST**

(Not all components may be included, depending upon your purchase)





## HOW TO ADJUST HINGES (if required)











### REQUIRED TOOLS NOT IN BOX







Silicone sealant

Spirit Level

Phillips Screwdriver

WC-2626-84-DBL Installation Guide



## INSTALLATION INSTRUCTIONS

handles.







WC-2626-84-DBL Installation Guide