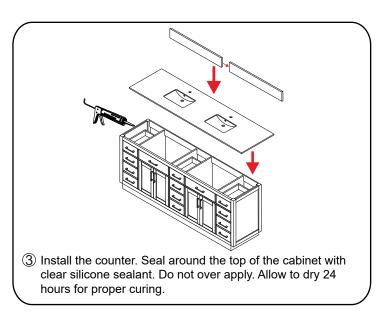

# WYNDHAM COLLECTION



- Prior to installation please check received items against the "Packing List".
  Please report any missing items to your retailer immediately.
- Protect all surfaces from sharp objects, high heat sources, direct prolonged sunlight and chemical hazards.
- Professional installation recommended.
- Backsplash comes in two pieces.



### **PACKING LIST**

(Not all components may be included, depending upon your purchase)





## HOW TO ADJUST HINGES (if required)











### REQUIRED TOOLS NOT IN BOX







Silicone sealant

Spirit Level

Phillips Screwdriver

WC-2626-84-DBL Installation Guide



## INSTALLATION INSTRUCTIONS

handles.







WC-2626-84-DBL Installation Guide