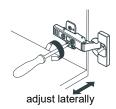

# WYNDHAM COLLECTION



- Prior to installation please check received items against the "Packing List".
  Please report any missing items to your retailer immediately.
- Protect all surfaces from sharp objects, high heat sources, direct prolonged sunlight and chemical hazards.
- Professional installation recommended.
- Backsplash comes in two pieces.



#### PACKING LIST

(Not all components may be included, depending upon your purchase)





## HOW TO ADJUST HINGES (if required)











## REQUIRED TOOLS NOT IN BOX







Silicone sealant Spirit Level

Phillips Screwdriver

WC-2626-72-DBL Installation Guide



### INSTALLATION INSTRUCTIONS



The handles are safely stored for transport in a box inside of the cabinet. Look inside the vanity for the box with your handles.





3 Install the counter. Seal around the top of the cabinet with clear silicone sealant. Do not over apply. Allow to dry 24 hours for proper curing.

WC-2626-72-DBL Installation Guide