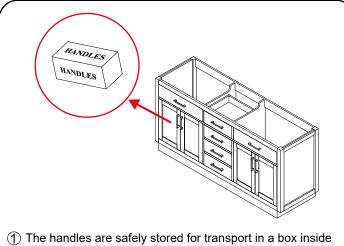

### INSTALLATION INSTRUCTIONS

The handles are safely stored for transport in a box inside of the cabinet. Look inside the vanity for the box with your handles.

3 Install the counter. Seal around the top of the cabinet with clear silicone sealant. Do not over apply. Allow to dry 24 hours for proper curing.