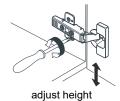

# WYNDHAM COLLECTION



- Prior to installation please check received items against the "Packing List".
  Please report any missing items to your retailer immediately.
- Protect all surfaces from sharp objects, high heat sources, direct prolonged sunlight and chemical hazards.
- Professional installation recommended.
- Backsplash comes in two pieces.



#### PACKING LIST

(Not all components may be included, depending upon your purchase)





## HOW TO ADJUST HINGES (if required)











## REQUIRED TOOLS NOT IN BOX







Silicone sealant Spirit Level

Phillips Screwdriver

WC-2626-72-DBL Installation Guide



### INSTALLATION INSTRUCTIONS



The handles are safely stored for transport in a box inside of the cabinet. Look inside the vanity for the box with your handles.





3 Install the counter. Seal around the top of the cabinet with clear silicone sealant. Do not over apply. Allow to dry 24 hours for proper curing.

WC-2626-72-DBL Installation Guide