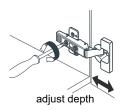

# WYNDHAM COLLECTION



- Prior to installation please check received items against the "Packing List".
  Please report any missing items to your retailer immediately.
- Protect all surfaces from sharp objects, high heat sources, direct prolonged sunlight and chemical hazards.
- Professional installation recommended.
- Backsplash comes in two pieces.



#### PACKING LIST

(Not all components may be included, depending upon your purchase)





## HOW TO ADJUST HINGES (if required)











## REQUIRED TOOLS NOT IN BOX







Silicone sealant Spirit Level

Phillips Screwdriver

WC-2626-72-DBL Installation Guide



### INSTALLATION INSTRUCTIONS



The handles are safely stored for transport in a box inside of the cabinet. Look inside the vanity for the box with your handles.





3 Install the counter. Seal around the top of the cabinet with clear silicone sealant. Do not over apply. Allow to dry 24 hours for proper curing.

WC-2626-72-DBL Installation Guide