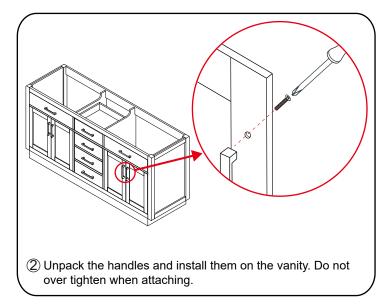

### INSTALLATION INSTRUCTIONS

The handles are safely stored for transport in a box inside of the cabinet. Look inside the vanity for the box with your handles.

3 Install the counter. Seal around the top of the cabinet with clear silicone sealant. Do not over apply. Allow to dry 24 hours for proper curing.