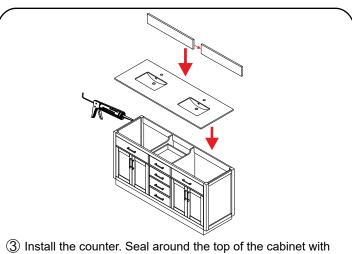

### INSTALLATION INSTRUCTIONS

The handles are safely stored for transport in a box inside of the cabinet. Look inside the vanity for the box with your handles.

3 Install the counter. Seal around the top of the cabinet with clear silicone sealant. Do not over apply. Allow to dry 24 hours for proper curing.