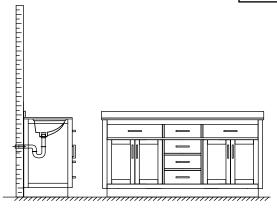

### INSTALLATION INSTRUCTIONS

The handles are safely stored for transport in a box inside of the cabinet. Look inside the vanity for the box with your handles.

3 Install the counter. Seal around the top of the cabinet with clear silicone sealant. Do not over apply. Allow to dry 24 hours for proper curing.