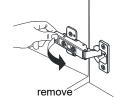

# WYNDHAM COLLECTION



- Prior to installation please check received items against the "Packing List".
  Please report any missing items to your retailer immediately.
- Protect all surfaces from sharp objects, high heat sources, direct prolonged sunlight and chemical hazards.
- Professional installation recommended.
- Backsplash comes in two pieces.



#### PACKING LIST

(Not all components may be included, depending upon your purchase)





## HOW TO ADJUST HINGES (if required)











## REQUIRED TOOLS NOT IN BOX







Silicone sealant Spirit Level

Phillips Screwdriver

WC-2626-72-DBL Installation Guide



### INSTALLATION INSTRUCTIONS



The handles are safely stored for transport in a box inside of the cabinet. Look inside the vanity for the box with your handles.





3 Install the counter. Seal around the top of the cabinet with clear silicone sealant. Do not over apply. Allow to dry 24 hours for proper curing.

WC-2626-72-DBL Installation Guide