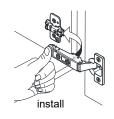

# WYNDHAM COLLECTION



- Prior to installation please check received items against the "Packing List".
  Please report any missing items to your retailer immediately.
- Protect all surfaces from sharp objects, high heat sources, direct prolonged sunlight and chemical hazards.
- Professional installation recommended.
- Backsplash comes in two pieces.



#### PACKING LIST

(Not all components may be included, depending upon your purchase)





## HOW TO ADJUST HINGES (if required)











## REQUIRED TOOLS NOT IN BOX







Silicone sealant Spirit Level

Phillips Screwdriver

WC-2626-72-DBL Installation Guide



### INSTALLATION INSTRUCTIONS



The handles are safely stored for transport in a box inside of the cabinet. Look inside the vanity for the box with your handles.





3 Install the counter. Seal around the top of the cabinet with clear silicone sealant. Do not over apply. Allow to dry 24 hours for proper curing.

WC-2626-72-DBL Installation Guide