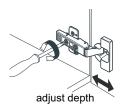

# WYNDHAM COLLECTION



- Prior to installation please check received items against the "Packing List".
  Please report any missing items to your retailer immediately.
- Protect all surfaces from sharp objects, high heat sources, direct prolonged sunlight and chemical hazards.
- Professional installation recommended.
- Backsplash comes in two pieces.



#### **PACKING LIST**

(Not all components may be included, depending upon your purchase)





## HOW TO ADJUST HINGES (if required)











## REQUIRED TOOLS NOT IN BOX







Silicone sealant

Spirit Level

Phillips Screwdriver

WC-2626-66-DBL Installation Guide



## INSTALLATION INSTRUCTIONS







WC-2626-66-DBL Installation Guide