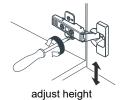

# WYNDHAM COLLECTION



- Prior to installation please check received items against the "Packing List".
  Please report any missing items to your retailer immediately.
- Protect all surfaces from sharp objects, high heat sources, direct prolonged sunlight and chemical hazards.
- Professional installation recommended.
- Backsplash comes in two pieces.



#### **PACKING LIST**

(Not all components may be included, depending upon your purchase)





## HOW TO ADJUST HINGES (if required)











## REQUIRED TOOLS NOT IN BOX







Silicone sealant

Spirit Level

Phillips Screwdriver

WC-2626-66-DBL Installation Guide



## INSTALLATION INSTRUCTIONS







WC-2626-66-DBL Installation Guide