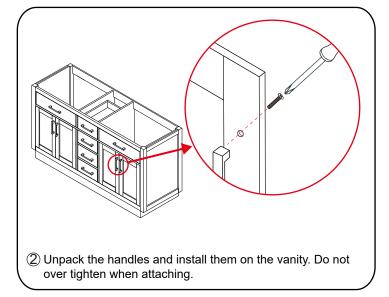

# WYNDHAM COLLECTION



- Prior to installation please check received items against the "Packing List".
  Please report any missing items to your retailer immediately.
- Protect all surfaces from sharp objects, high heat sources, direct prolonged sunlight and chemical hazards.
- Professional installation recommended.
- Backsplash comes in two pieces.



#### **PACKING LIST**

(Not all components may be included, depending upon your purchase)





## HOW TO ADJUST HINGES (if required)











## REQUIRED TOOLS NOT IN BOX







Silicone sealant

Spirit Level

Phillips Screwdriver

WC-2626-66-DBL Installation Guide



## INSTALLATION INSTRUCTIONS







WC-2626-66-DBL Installation Guide