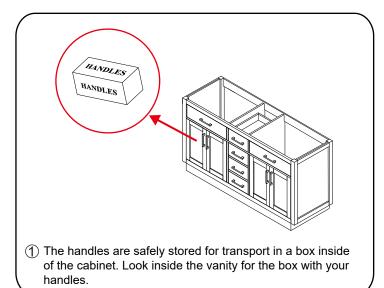

# WYNDHAM COLLECTION



- Prior to installation please check received items against the "Packing List".
  Please report any missing items to your retailer immediately.
- Protect all surfaces from sharp objects, high heat sources, direct prolonged sunlight and chemical hazards.
- Professional installation recommended.
- Backsplash comes in two pieces.



#### **PACKING LIST**

(Not all components may be included, depending upon your purchase)





## HOW TO ADJUST HINGES (if required)











## REQUIRED TOOLS NOT IN BOX







Silicone sealant

Spirit Level

Phillips Screwdriver

WC-2626-66-DBL Installation Guide



## INSTALLATION INSTRUCTIONS







WC-2626-66-DBL Installation Guide