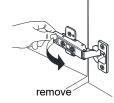

# WYNDHAM COLLECTION



- Prior to installation please check received items against the "Packing List".
  Please report any missing items to your retailer immediately.
- Protect all surfaces from sharp objects, high heat sources, direct prolonged sunlight and chemical hazards.
- Professional installation recommended.
- Backsplash comes in two pieces.



#### **PACKING LIST**

(Not all components may be included, depending upon your purchase)





## HOW TO ADJUST HINGES (if required)











## REQUIRED TOOLS NOT IN BOX







Silicone sealant

Spirit Level

Phillips Screwdriver

WC-2626-66-DBL Installation Guide



## INSTALLATION INSTRUCTIONS







WC-2626-66-DBL Installation Guide