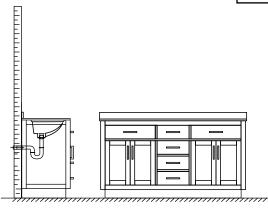

# WYNDHAM COLLECTION



- Prior to installation please check received items against the "Packing List".
  Please report any missing items to your retailer immediately.
- Protect all surfaces from sharp objects, high heat sources, direct prolonged sunlight and chemical hazards.
- Professional installation recommended.
- Backsplash comes in two pieces.



#### **PACKING LIST**

(Not all components may be included, depending upon your purchase)





## HOW TO ADJUST HINGES (if required)











## REQUIRED TOOLS NOT IN BOX







Silicone sealant

Spirit Level

Phillips Screwdriver

WC-2626-66-DBL Installation Guide



## INSTALLATION INSTRUCTIONS







WC-2626-66-DBL Installation Guide