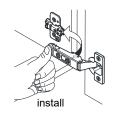

# WYNDHAM COLLECTION



- Prior to installation please check received items against the "Packing List".
  Please report any missing items to your retailer immediately.
- Protect all surfaces from sharp objects, high heat sources, direct prolonged sunlight and chemical hazards.
- Professional installation recommended.
- Backsplash comes in two pieces.



#### **PACKING LIST**

(Not all components may be included, depending upon your purchase)





## HOW TO ADJUST HINGES (if required)











## REQUIRED TOOLS NOT IN BOX







Silicone sealant

Spirit Level

Phillips Screwdriver

WC-2626-66-DBL Installation Guide



## INSTALLATION INSTRUCTIONS







WC-2626-66-DBL Installation Guide