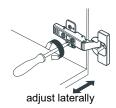

# WYNDHAM COLLECTION



- Prior to installation please check received items against the "Packing List".
  Please report any missing items to your retailer immediately.
- Protect all surfaces from sharp objects, high heat sources, direct prolonged sunlight and chemical hazards.
- Professional installation recommended.
- Backsplash comes in two pieces.



#### **PACKING LIST**

(Not all components may be included, depending upon your purchase)





## HOW TO ADJUST HINGES (if required)











## REQUIRED TOOLS NOT IN BOX







Silicone sealant

Spirit Level

Phillips Screwdriver

WC-2626-66-DBL Installation Guide



## INSTALLATION INSTRUCTIONS







WC-2626-66-DBL Installation Guide