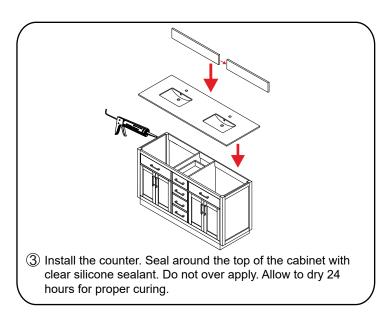

# WYNDHAM COLLECTION



- Prior to installation please check received items against the "Packing List".
  Please report any missing items to your retailer immediately.
- Protect all surfaces from sharp objects, high heat sources, direct prolonged sunlight and chemical hazards.
- Professional installation recommended.
- Backsplash comes in two pieces.



#### **PACKING LIST**

(Not all components may be included, depending upon your purchase)





## HOW TO ADJUST HINGES (if required)











## REQUIRED TOOLS NOT IN BOX







Silicone sealant

Spirit Level

Phillips Screwdriver

WC-2626-66-DBL Installation Guide



## INSTALLATION INSTRUCTIONS







WC-2626-66-DBL Installation Guide