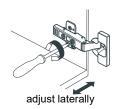

# WYNDHAM COLLECTION



- Prior to installation please check received items against the "Packing List".
  Please report any missing items to your retailer immediately.
- Protect all surfaces from sharp objects, high heat sources, direct prolonged sunlight and chemical hazards.
- Professional installation recommended.
- Backsplash comes in two pieces.



#### **PACKING LIST**

(Not all components may be included, depending upon your purchase)





## HOW TO ADJUST HINGES (if required)











### REQUIRED TOOLS NOT IN BOX







Silicone sealant Spirit Level

Phillips Screwdriver

WC-2626-60-SGL Installation Guide



## INSTALLATION INSTRUCTIONS



The handles are safely stored for transport in a box inside of the cabinet. Look inside the vanity for the box with your handles.





WC-2626-60-SGL Installation Guide