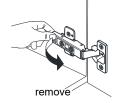

# WYNDHAM COLLECTION



- Prior to installation please check received items against the "Packing List".
  Please report any missing items to your retailer immediately.
- Protect all surfaces from sharp objects, high heat sources, direct prolonged sunlight and chemical hazards.
- Professional installation recommended.
- Backsplash comes in two pieces.



#### **PACKING LIST**

(Not all components may be included, depending upon your purchase)





## HOW TO ADJUST HINGES (if required)











### REQUIRED TOOLS NOT IN BOX







Silicone sealant Spirit Level

Phillips Screwdriver

WC-2626-60-SGL Installation Guide



## INSTALLATION INSTRUCTIONS



The handles are safely stored for transport in a box inside of the cabinet. Look inside the vanity for the box with your handles.





WC-2626-60-SGL Installation Guide