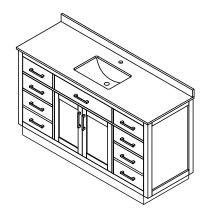

## INSTALLATION INSTRUCTIONS

The handles are safely stored for transport in a box inside of the cabinet. Look inside the vanity for the box with your handles.

WC-2626-60-SGL Installation Guide