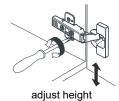

# WYNDHAM COLLECTION



- Prior to installation please check received items against the "Packing List".
  Please report any missing items to your retailer immediately.
- Protect all surfaces from sharp objects, high heat sources, direct prolonged sunlight and chemical hazards.
- Professional installation recommended.
- Backsplash comes in two pieces.



#### **PACKING LIST**

(Not all components may be included, depending upon your purchase)





## HOW TO ADJUST HINGES (if required)











### REQUIRED TOOLS NOT IN BOX







Silicone sealant Spirit Level

Phillips Screwdriver

WC-2626-60-SGL Installation Guide



## INSTALLATION INSTRUCTIONS



The handles are safely stored for transport in a box inside of the cabinet. Look inside the vanity for the box with your handles.





WC-2626-60-SGL Installation Guide