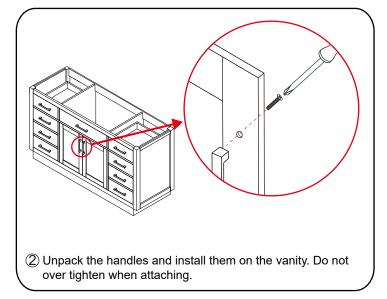

## INSTALLATION INSTRUCTIONS

The handles are safely stored for transport in a box inside of the cabinet. Look inside the vanity for the box with your handles.

WC-2626-60-SGL Installation Guide