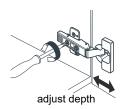

# WYNDHAM COLLECTION



- Prior to installation please check received items against the "Packing List".
  Please report any missing items to your retailer immediately.
- Protect all surfaces from sharp objects, high heat sources, direct prolonged sunlight and chemical hazards.
- Professional installation recommended.
- Backsplash comes in two pieces.



#### **PACKING LIST**

(Not all components may be included, depending upon your purchase)





## HOW TO ADJUST HINGES (if required)











### REQUIRED TOOLS NOT IN BOX







Silicone sealant Spirit Level

Phillips Screwdriver

WC-2626-60-SGL Installation Guide



## INSTALLATION INSTRUCTIONS



The handles are safely stored for transport in a box inside of the cabinet. Look inside the vanity for the box with your handles.





WC-2626-60-SGL Installation Guide