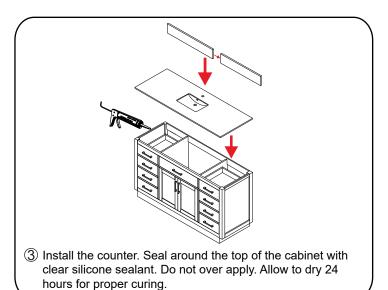

# WYNDHAM COLLECTION

- Prior to installation please check received items against the "Packing List".
  Please report any missing items to your retailer immediately.
- Protect all surfaces from sharp objects, high heat sources, direct prolonged sunlight and chemical hazards.
- Professional installation recommended.
- Backsplash comes in two pieces.