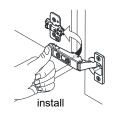

# WYNDHAM COLLECTION



- Prior to installation please check received items against the "Packing List".
  Please report any missing items to your retailer immediately.
- Protect all surfaces from sharp objects, high heat sources, direct prolonged sunlight and chemical hazards.
- Professional installation recommended.
- Backsplash comes in two pieces.



#### **PACKING LIST**

(Not all components may be included, depending upon your purchase)





## HOW TO ADJUST HINGES (if required)











### REQUIRED TOOLS NOT IN BOX







Silicone sealant Spirit Level

Phillips Screwdriver

WC-2626-60-SGL Installation Guide



## INSTALLATION INSTRUCTIONS



The handles are safely stored for transport in a box inside of the cabinet. Look inside the vanity for the box with your handles.





WC-2626-60-SGL Installation Guide