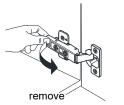

# WYNDHAM Collection



- Prior to installation please check received items against the "Packing List".
  Please report any missing items to your retailer immediately.
- Protect all surfaces from sharp objects, high heat sources, direct prolonged sunlight and chemical hazards.
- Professional installation recommended.



### PACKING LIST

(Not all components may be included, depending upon your purchase)





### HOW TO ADJUST HINGES (if required)











### REQUIRED TOOLS NOT IN BOX







Spirit Level



Phillips Screwdriver



## WYNDHAM Collection

#### INSTALLATION INSTRUCTIONS







WC-2626-42-SGL Installation Guide