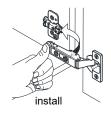

# WYNDHAM Collection



- Prior to installation please check received items against the "Packing List".
  Please report any missing items to your retailer immediately.
- Protect all surfaces from sharp objects, high heat sources, direct prolonged sunlight and chemical hazards.
- Professional installation recommended.



### PACKING LIST

(Not all components may be included, depending upon your purchase)





### HOW TO ADJUST HINGES (if required)











### REQUIRED TOOLS NOT IN BOX







Spirit Level



Phillips Screwdriver



## WYNDHAM Collection

#### INSTALLATION INSTRUCTIONS







WC-2626-42-SGL Installation Guide