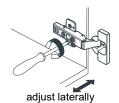

# WYNDHAM Collection



- Prior to installation please check received items against the "Packing List".
  Please report any missing items to your retailer immediately.
- Protect all surfaces from sharp objects, high heat sources, direct prolonged sunlight and chemical hazards.
- Professional installation recommended.



### PACKING LIST

(Not all components may be included, depending upon your purchase)





### HOW TO ADJUST HINGES (if required)











### REQUIRED TOOLS NOT IN BOX







Spirit Level



Phillips Screwdriver



## WYNDHAM Collection

#### INSTALLATION INSTRUCTIONS







WC-2626-42-SGL Installation Guide