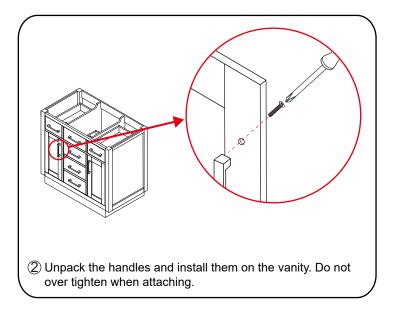

# WYNDHAM Collection



- Prior to installation please check received items against the "Packing List".
  Please report any missing items to your retailer immediately.
- Protect all surfaces from sharp objects, high heat sources, direct prolonged sunlight and chemical hazards.
- Professional installation recommended.



### PACKING LIST

(Not all components may be included, depending upon your purchase)





### HOW TO ADJUST HINGES (if required)











### REQUIRED TOOLS NOT IN BOX







Spirit Level



Phillips Screwdriver



## WYNDHAM Collection

#### INSTALLATION INSTRUCTIONS







WC-2626-42-SGL Installation Guide