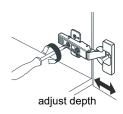

# WYNDHAM Collection



- Prior to installation please check received items against the "Packing List".
  Please report any missing items to your retailer immediately.
- Protect all surfaces from sharp objects, high heat sources, direct prolonged sunlight and chemical hazards.
- Professional installation recommended.



### PACKING LIST

(Not all components may be included, depending upon your purchase)





### HOW TO ADJUST HINGES (if required)











### REQUIRED TOOLS NOT IN BOX







Spirit Level



Phillips Screwdriver



## WYNDHAM Collection

#### INSTALLATION INSTRUCTIONS







WC-2626-42-SGL Installation Guide