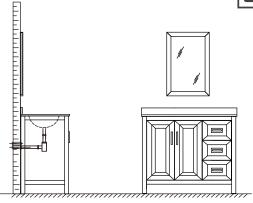

#### INSTALLATION INSTRUCTIONS

② Install the mirror: a)use a pencil to mark the placement of the screw holes on the wall, b)drill holes, c)insert the plastic wall anchors.

③ Install the screws into the wall anchors, leaving enough of the screw exposed to hang the mirror - approx 1/4" - 1/2".

 Remove the handles from inside the cabinet doors and drawers and reinstall on the outside. Do not over tighten when reattaching.

WC-2525-36 Installation Guide