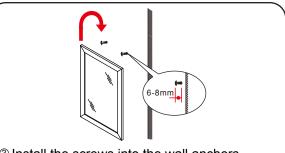

#### INSTALLATION INSTRUCTIONS

② Install the mirror: a)use a pencil to mark the placement of the screw holes on the wall, b)drill holes, c)insert the plastic wall anchors.

③ Install the screws into the wall anchors, leaving enough of the screw exposed to hang the mirror - approx 1/4" - 1/2".