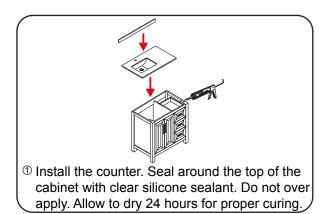

#### INSTALLATION INSTRUCTIONS

② Install the mirror: a)use a pencil to mark the placement of the screw holes on the wall, b)drill holes, c)insert the plastic wall anchors.

③ Install the screws into the wall anchors, leaving enough of the screw exposed to hang the mirror - approx 1/4" - 1/2".