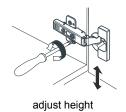

# WYNDHAM Collection



- Prior to installation please check received items against the "Packing List".
  Please report any missing items to your retailer immediately.
- Protect all surfaces from sharp objects, high heat sources, direct prolonged sunlight and chemical hazards.
- Professional installation recommended.



### PACKING LIST

(Not all components may be included, depending upon your purchase)









## HOW TO ADJUST HINGES (if required)







## REQUIRED TOOLS NOT IN BOX













Tape measure

Pencil

Electric Drill

Phillips Screwdriver

Spirit Level

Silicone sealant

WC-2525-36 Installation Guide



#### INSTALLATION INSTRUCTIONS





② Install the mirror: a)use a pencil to mark the placement of the screw holes on the wall, b)drill holes, c)insert the plastic wall anchors.



③ Install the screws into the wall anchors, leaving enough of the screw exposed to hang the mirror - approx 1/4" - 1/2".



 Remove the handles from inside the cabinet doors and drawers and reinstall on the outside. Do not over tighten when reattaching.

WC-2525-36 Installation Guide