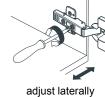

# WYNDHAM Collection



- Prior to installation please check received items against the "Packing List".
  Please report any missing items to your retailer immediately.
- Protect all surfaces from sharp objects, high heat sources, direct prolonged sunlight and chemical hazards.
- Professional installation recommended.



### PACKING LIST

(Not all components may be included, depending upon your purchase)









## HOW TO ADJUST HINGES (if required)







## REQUIRED TOOLS NOT IN BOX













Tape measure

Pencil

Electric Drill

Phillips Screwdriver

Spirit Level

Silicone sealant

WC-2525-36 Installation Guide



#### INSTALLATION INSTRUCTIONS





② Install the mirror: a)use a pencil to mark the placement of the screw holes on the wall, b)drill holes, c)insert the plastic wall anchors.



③ Install the screws into the wall anchors, leaving enough of the screw exposed to hang the mirror - approx 1/4" - 1/2".



 Remove the handles from inside the cabinet doors and drawers and reinstall on the outside. Do not over tighten when reattaching.

WC-2525-36 Installation Guide