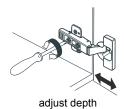

# WYNDHAM Collection



- Prior to installation please check received items against the "Packing List".
  Please report any missing items to your retailer immediately.
- Protect all surfaces from sharp objects, high heat sources, direct prolonged sunlight and chemical hazards.
- Professional installation recommended.



### PACKING LIST

(Not all components may be included, depending upon your purchase)









## HOW TO ADJUST HINGES (if required)







## REQUIRED TOOLS NOT IN BOX













Tape measure

Pencil

Electric Drill

Phillips Screwdriver

Spirit Level

Silicone sealant

WC-2525-36 Installation Guide



#### INSTALLATION INSTRUCTIONS





② Install the mirror: a)use a pencil to mark the placement of the screw holes on the wall, b)drill holes, c)insert the plastic wall anchors.



③ Install the screws into the wall anchors, leaving enough of the screw exposed to hang the mirror - approx 1/4" - 1/2".



 Remove the handles from inside the cabinet doors and drawers and reinstall on the outside. Do not over tighten when reattaching.

WC-2525-36 Installation Guide