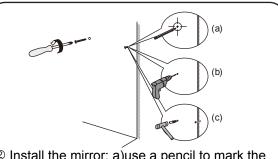

#### INSTALLATION INSTRUCTIONS

② Install the mirror: a)use a pencil to mark the placement of the screw holes on the wall, b)drill holes, c)insert the plastic wall anchors.

③ Install the screws into the wall anchors, leaving enough of the screw exposed to hang the mirror - approx 1/4" - 1/2".