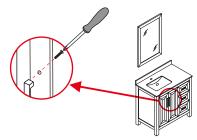

 Remove the handles from inside the cabinet doors and drawers and reinstall on the outside. Do not over tighten when reattaching.

WC-2525-36 Installation Guide