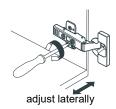

# WYNDHAM COLLECTION



- Prior to installation please check received items against the "Packing List".
  Please report any missing items to your retailer immediately.
- Protect all surfaces from sharp objects, high heat sources, direct prolonged sunlight and chemical hazards.
- Professional installation recommended.
- Backsplash comes in two pieces.



### PACKING LIST

(Not all components may be included, depending upon your purchase)





## HOW TO ADJUST HINGES (if required)











### REQUIRED TOOLS NOT IN BOX







Silicone sealant

Spirit Level

Phillips Screwdriver

WC-2424-84-DBL Installation Guide



## INSTALLATION INSTRUCTIONS



The handles are safely stored for transport in a box inside of the cabinet. Look inside the vanity for the box with your handles.







WC-2424-84-DBL Installation Guide