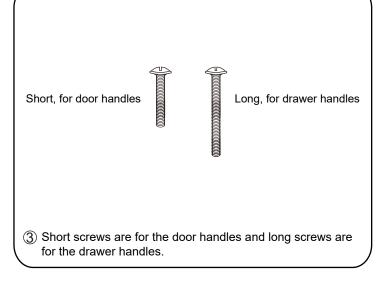

## INSTALLATION INSTRUCTIONS

The handles are safely stored for transport in a box inside of the cabinet. Look inside the vanity for the box with your handles.

WC-2424-84-DBL Installation Guide