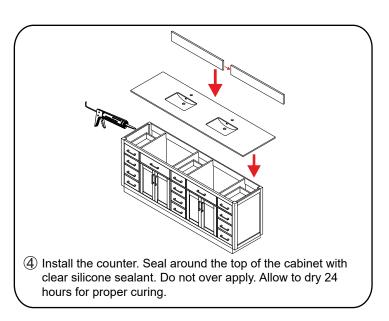

## INSTALLATION INSTRUCTIONS

The handles are safely stored for transport in a box inside of the cabinet. Look inside the vanity for the box with your handles.

WC-2424-84-DBL Installation Guide