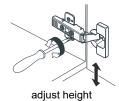

# WYNDHAM COLLECTION



- Prior to installation please check received items against the "Packing List".
  Please report any missing items to your retailer immediately.
- Protect all surfaces from sharp objects, high heat sources, direct prolonged sunlight and chemical hazards.
- Professional installation recommended.
- Backsplash comes in two pieces.



### PACKING LIST

(Not all components may be included, depending upon your purchase)





## HOW TO ADJUST HINGES (if required)











### REQUIRED TOOLS NOT IN BOX







Silicone sealant

Spirit Level

Phillips Screwdriver

WC-2424-84-DBL Installation Guide



## INSTALLATION INSTRUCTIONS



The handles are safely stored for transport in a box inside of the cabinet. Look inside the vanity for the box with your handles.







WC-2424-84-DBL Installation Guide