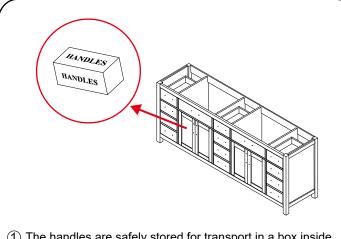

## INSTALLATION INSTRUCTIONS

The handles are safely stored for transport in a box inside of the cabinet. Look inside the vanity for the box with your handles.

WC-2424-84-DBL Installation Guide