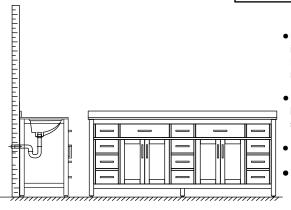

# WYNDHAM COLLECTION

- Prior to installation please check received items against the "Packing List".
  Please report any missing items to your retailer immediately.
- Protect all surfaces from sharp objects, high heat sources, direct prolonged sunlight and chemical hazards.
- Professional installation recommended.
- Backsplash comes in two pieces.

## INSTALLATION INSTRUCTIONS

The handles are safely stored for transport in a box inside of the cabinet. Look inside the vanity for the box with your handles.

WC-2424-84-DBL Installation Guide