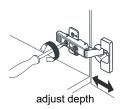

# WYNDHAM COLLECTION



- Prior to installation please check received items against the "Packing List".
  Please report any missing items to your retailer immediately.
- Protect all surfaces from sharp objects, high heat sources, direct prolonged sunlight and chemical hazards.
- Professional installation recommended.
- Backsplash comes in two pieces.



### PACKING LIST

(Not all components may be included, depending upon your purchase)





## HOW TO ADJUST HINGES (if required)











### REQUIRED TOOLS NOT IN BOX







Silicone sealant

Spirit Level

Phillips Screwdriver

WC-2424-84-DBL Installation Guide



## INSTALLATION INSTRUCTIONS



The handles are safely stored for transport in a box inside of the cabinet. Look inside the vanity for the box with your handles.







WC-2424-84-DBL Installation Guide