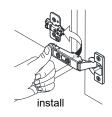

# WYNDHAM COLLECTION



- Prior to installation please check received items against the "Packing List".
  Please report any missing items to your retailer immediately.
- Protect all surfaces from sharp objects, high heat sources, direct prolonged sunlight and chemical hazards.
- Professional installation recommended.
- Backsplash comes in two pieces.



### PACKING LIST

(Not all components may be included, depending upon your purchase)





## HOW TO ADJUST HINGES (if required)











### REQUIRED TOOLS NOT IN BOX







Silicone sealant

Spirit Level

Phillips Screwdriver

WC-2424-84-DBL Installation Guide



## INSTALLATION INSTRUCTIONS



The handles are safely stored for transport in a box inside of the cabinet. Look inside the vanity for the box with your handles.







WC-2424-84-DBL Installation Guide