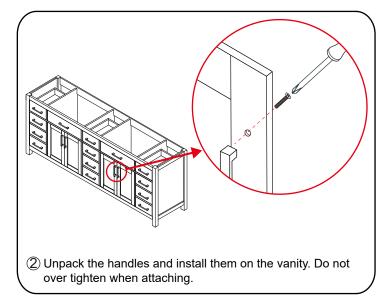

## INSTALLATION INSTRUCTIONS

The handles are safely stored for transport in a box inside of the cabinet. Look inside the vanity for the box with your handles.

WC-2424-84-DBL Installation Guide