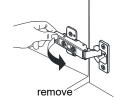

# WYNDHAM COLLECTION



- Prior to installation please check received items against the "Packing List".
  Please report any missing items to your retailer immediately.
- Protect all surfaces from sharp objects, high heat sources, direct prolonged sunlight and chemical hazards.
- Professional installation recommended.
- Backsplash comes in two pieces.



### PACKING LIST

(Not all components may be included, depending upon your purchase)





## HOW TO ADJUST HINGES (if required)











### REQUIRED TOOLS NOT IN BOX







Silicone sealant

Spirit Level

Phillips Screwdriver

WC-2424-84-DBL Installation Guide



## INSTALLATION INSTRUCTIONS



The handles are safely stored for transport in a box inside of the cabinet. Look inside the vanity for the box with your handles.







WC-2424-84-DBL Installation Guide