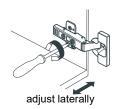

# WYNDHAM COLLECTION



- Prior to installation please check received items against the "Packing List".
  Please report any missing items to your retailer immediately.
- Protect all surfaces from sharp objects, high heat sources, direct prolonged sunlight and chemical hazards.
- Professional installation recommended.
- Backsplash comes in two pieces.



### **PACKING LIST**

(Not all components may be included, depending upon your purchase)





## HOW TO ADJUST HINGES (if required)











### REQUIRED TOOLS NOT IN BOX







Silicone sealant

Spirit Level

Phillips Screwdriver

WC-2424-72-DBL Installation Guide



## INSTALLATION INSTRUCTIONS









WC-2424-72-DBL Installation Guide