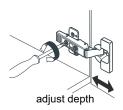

# WYNDHAM COLLECTION



- Prior to installation please check received items against the "Packing List".
  Please report any missing items to your retailer immediately.
- Protect all surfaces from sharp objects, high heat sources, direct prolonged sunlight and chemical hazards.
- Professional installation recommended.
- Backsplash comes in two pieces.



### **PACKING LIST**

(Not all components may be included, depending upon your purchase)





## HOW TO ADJUST HINGES (if required)











### REQUIRED TOOLS NOT IN BOX







Silicone sealant

Spirit Level

Phillips Screwdriver

WC-2424-72-DBL Installation Guide



## INSTALLATION INSTRUCTIONS









WC-2424-72-DBL Installation Guide