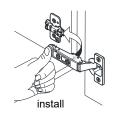

# WYNDHAM COLLECTION



- Prior to installation please check received items against the "Packing List".
  Please report any missing items to your retailer immediately.
- Protect all surfaces from sharp objects, high heat sources, direct prolonged sunlight and chemical hazards.
- Professional installation recommended.
- Backsplash comes in two pieces.



### **PACKING LIST**

(Not all components may be included, depending upon your purchase)





## HOW TO ADJUST HINGES (if required)











### REQUIRED TOOLS NOT IN BOX







Silicone sealant

Spirit Level

Phillips Screwdriver

WC-2424-72-DBL Installation Guide



## INSTALLATION INSTRUCTIONS









WC-2424-72-DBL Installation Guide