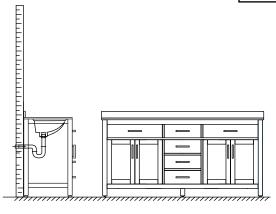

# WYNDHAM COLLECTION



- Prior to installation please check received items against the "Packing List".
  Please report any missing items to your retailer immediately.
- Protect all surfaces from sharp objects, high heat sources, direct prolonged sunlight and chemical hazards.
- Professional installation recommended.
- Backsplash comes in two pieces.



### **PACKING LIST**

(Not all components may be included, depending upon your purchase)





## HOW TO ADJUST HINGES (if required)











### REQUIRED TOOLS NOT IN BOX







Silicone sealant

Spirit Level

Phillips Screwdriver

WC-2424-72-DBL Installation Guide



## INSTALLATION INSTRUCTIONS









WC-2424-72-DBL Installation Guide