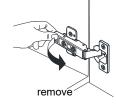

# WYNDHAM COLLECTION



- Prior to installation please check received items against the "Packing List".
  Please report any missing items to your retailer immediately.
- Protect all surfaces from sharp objects, high heat sources, direct prolonged sunlight and chemical hazards.
- Professional installation recommended.
- Backsplash comes in two pieces.



### **PACKING LIST**

(Not all components may be included, depending upon your purchase)





## HOW TO ADJUST HINGES (if required)











### REQUIRED TOOLS NOT IN BOX







Silicone sealant

Spirit Level

Phillips Screwdriver

WC-2424-72-DBL Installation Guide



## INSTALLATION INSTRUCTIONS









WC-2424-72-DBL Installation Guide