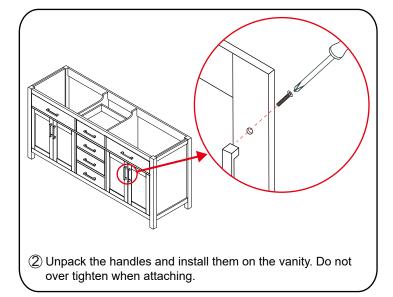

# WYNDHAM COLLECTION



- Prior to installation please check received items against the "Packing List".
  Please report any missing items to your retailer immediately.
- Protect all surfaces from sharp objects, high heat sources, direct prolonged sunlight and chemical hazards.
- Professional installation recommended.
- Backsplash comes in two pieces.



### **PACKING LIST**

(Not all components may be included, depending upon your purchase)





## HOW TO ADJUST HINGES (if required)











### REQUIRED TOOLS NOT IN BOX







Silicone sealant

Spirit Level

Phillips Screwdriver

WC-2424-72-DBL Installation Guide



## INSTALLATION INSTRUCTIONS









WC-2424-72-DBL Installation Guide