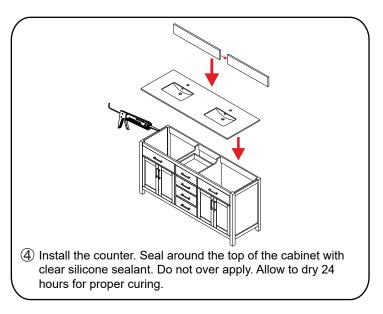

# WYNDHAM COLLECTION



- Prior to installation please check received items against the "Packing List".
  Please report any missing items to your retailer immediately.
- Protect all surfaces from sharp objects, high heat sources, direct prolonged sunlight and chemical hazards.
- Professional installation recommended.
- Backsplash comes in two pieces.



### **PACKING LIST**

(Not all components may be included, depending upon your purchase)





## HOW TO ADJUST HINGES (if required)











### REQUIRED TOOLS NOT IN BOX







Silicone sealant

Spirit Level

Phillips Screwdriver

WC-2424-72-DBL Installation Guide



## INSTALLATION INSTRUCTIONS









WC-2424-72-DBL Installation Guide