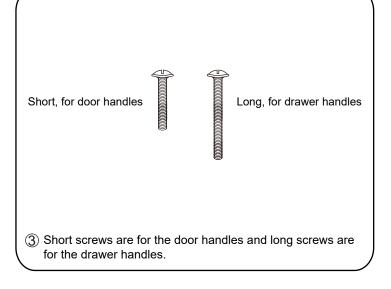

# WYNDHAM COLLECTION



- Prior to installation please check received items against the "Packing List".
  Please report any missing items to your retailer immediately.
- Protect all surfaces from sharp objects, high heat sources, direct prolonged sunlight and chemical hazards.
- Professional installation recommended.
- Backsplash comes in two pieces.



### **PACKING LIST**

(Not all components may be included, depending upon your purchase)





## HOW TO ADJUST HINGES (if required)











### REQUIRED TOOLS NOT IN BOX







Silicone sealant

Spirit Level

Phillips Screwdriver

WC-2424-72-DBL Installation Guide



## INSTALLATION INSTRUCTIONS









WC-2424-72-DBL Installation Guide