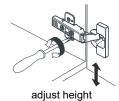

# WYNDHAM COLLECTION



- Prior to installation please check received items against the "Packing List".
  Please report any missing items to your retailer immediately.
- Protect all surfaces from sharp objects, high heat sources, direct prolonged sunlight and chemical hazards.
- Professional installation recommended.
- Backsplash comes in two pieces.



### **PACKING LIST**

(Not all components may be included, depending upon your purchase)





## HOW TO ADJUST HINGES (if required)











### REQUIRED TOOLS NOT IN BOX







Silicone sealant

Spirit Level

Phillips Screwdriver

WC-2424-72-DBL Installation Guide



## INSTALLATION INSTRUCTIONS









WC-2424-72-DBL Installation Guide