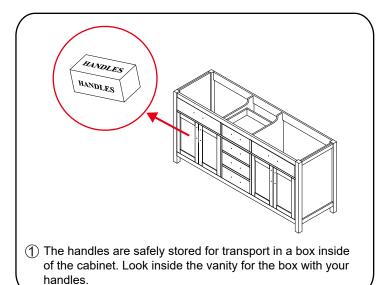

# WYNDHAM COLLECTION



- Prior to installation please check received items against the "Packing List".
  Please report any missing items to your retailer immediately.
- Protect all surfaces from sharp objects, high heat sources, direct prolonged sunlight and chemical hazards.
- Professional installation recommended.
- Backsplash comes in two pieces.



### **PACKING LIST**

(Not all components may be included, depending upon your purchase)





## HOW TO ADJUST HINGES (if required)











### REQUIRED TOOLS NOT IN BOX







Silicone sealant

Spirit Level

Phillips Screwdriver

WC-2424-72-DBL Installation Guide



## INSTALLATION INSTRUCTIONS









WC-2424-72-DBL Installation Guide