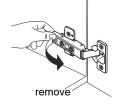

# WYNDHAM COLLECTION



- Prior to installation please check received items against the "Packing List".
  Please report any missing items to your retailer immediately.
- Protect all surfaces from sharp objects, high heat sources, direct prolonged sunlight and chemical hazards.
- Professional installation recommended.
- Backsplash comes in two pieces.



### **PACKING LIST**

(Not all components may be included, depending upon your purchase)





## HOW TO ADJUST HINGES (if required)











### REQUIRED TOOLS NOT IN BOX







Silicone sealant

Spirit Level

Phillips Screwdriver

WC-2424-66-DBL Installation Guide



## INSTALLATION INSTRUCTIONS









WC-2424-66-DBL Installation Guide