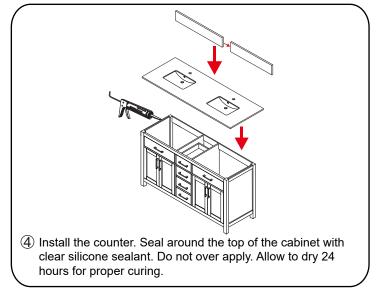

# WYNDHAM COLLECTION



- Prior to installation please check received items against the "Packing List".
  Please report any missing items to your retailer immediately.
- Protect all surfaces from sharp objects, high heat sources, direct prolonged sunlight and chemical hazards.
- Professional installation recommended.
- Backsplash comes in two pieces.



### **PACKING LIST**

(Not all components may be included, depending upon your purchase)





## HOW TO ADJUST HINGES (if required)











### REQUIRED TOOLS NOT IN BOX







Silicone sealant

Spirit Level

Phillips Screwdriver

WC-2424-66-DBL Installation Guide



## INSTALLATION INSTRUCTIONS









WC-2424-66-DBL Installation Guide