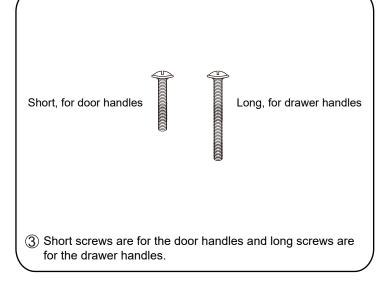

# WYNDHAM COLLECTION



- Prior to installation please check received items against the "Packing List".
  Please report any missing items to your retailer immediately.
- Protect all surfaces from sharp objects, high heat sources, direct prolonged sunlight and chemical hazards.
- Professional installation recommended.
- Backsplash comes in two pieces.



### **PACKING LIST**

(Not all components may be included, depending upon your purchase)





## HOW TO ADJUST HINGES (if required)











### REQUIRED TOOLS NOT IN BOX







Silicone sealant

Spirit Level

Phillips Screwdriver

WC-2424-66-DBL Installation Guide



## INSTALLATION INSTRUCTIONS









WC-2424-66-DBL Installation Guide