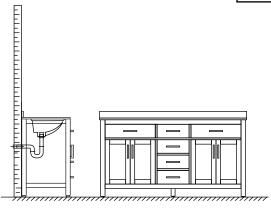

# WYNDHAM COLLECTION

- Prior to installation please check received items against the "Packing List".
  Please report any missing items to your retailer immediately.
- Protect all surfaces from sharp objects, high heat sources, direct prolonged sunlight and chemical hazards.
- Professional installation recommended.
- Backsplash comes in two pieces.

## INSTALLATION INSTRUCTIONS

WC-2424-66-DBL Installation Guide