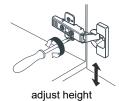

# WYNDHAM COLLECTION



- Prior to installation please check received items against the "Packing List".
  Please report any missing items to your retailer immediately.
- Protect all surfaces from sharp objects, high heat sources, direct prolonged sunlight and chemical hazards.
- Professional installation recommended.
- Backsplash comes in two pieces.



### **PACKING LIST**

(Not all components may be included, depending upon your purchase)





## HOW TO ADJUST HINGES (if required)











### REQUIRED TOOLS NOT IN BOX







Silicone sealant

Spirit Level

Phillips Screwdriver

WC-2424-66-DBL Installation Guide



## INSTALLATION INSTRUCTIONS









WC-2424-66-DBL Installation Guide