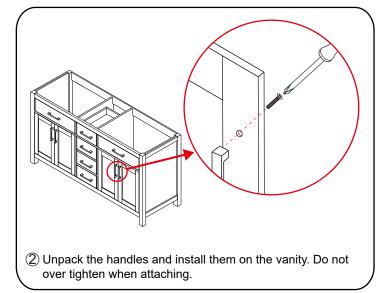

# WYNDHAM COLLECTION



- Prior to installation please check received items against the "Packing List".
  Please report any missing items to your retailer immediately.
- Protect all surfaces from sharp objects, high heat sources, direct prolonged sunlight and chemical hazards.
- Professional installation recommended.
- Backsplash comes in two pieces.



### **PACKING LIST**

(Not all components may be included, depending upon your purchase)





## HOW TO ADJUST HINGES (if required)











### REQUIRED TOOLS NOT IN BOX







Silicone sealant

Spirit Level

Phillips Screwdriver

WC-2424-66-DBL Installation Guide



## INSTALLATION INSTRUCTIONS









WC-2424-66-DBL Installation Guide