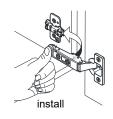

# WYNDHAM COLLECTION



- Prior to installation please check received items against the "Packing List".
  Please report any missing items to your retailer immediately.
- Protect all surfaces from sharp objects, high heat sources, direct prolonged sunlight and chemical hazards.
- Professional installation recommended.
- Backsplash comes in two pieces.



### **PACKING LIST**

(Not all components may be included, depending upon your purchase)





## HOW TO ADJUST HINGES (if required)











### REQUIRED TOOLS NOT IN BOX







Silicone sealant

Spirit Level

Phillips Screwdriver

WC-2424-66-DBL Installation Guide



## INSTALLATION INSTRUCTIONS









WC-2424-66-DBL Installation Guide