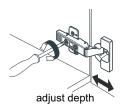

# WYNDHAM COLLECTION



- Prior to installation please check received items against the "Packing List".
  Please report any missing items to your retailer immediately.
- Protect all surfaces from sharp objects, high heat sources, direct prolonged sunlight and chemical hazards.
- Professional installation recommended.
- Backsplash comes in two pieces.



### **PACKING LIST**

(Not all components may be included, depending upon your purchase)





## HOW TO ADJUST HINGES (if required)











### REQUIRED TOOLS NOT IN BOX







Silicone sealant

Spirit Level

Phillips Screwdriver

WC-2424-66-DBL Installation Guide



## INSTALLATION INSTRUCTIONS









WC-2424-66-DBL Installation Guide