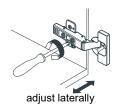

# WYNDHAM COLLECTION



- Prior to installation please check received items against the "Packing List".
  Please report any missing items to your retailer immediately.
- Protect all surfaces from sharp objects, high heat sources, direct prolonged sunlight and chemical hazards.
- Professional installation recommended.
- Backsplash comes in two pieces.



### **PACKING LIST**

(Not all components may be included, depending upon your purchase)





## HOW TO ADJUST HINGES (if required)











### REQUIRED TOOLS NOT IN BOX







Silicone sealant

Spirit Level

Phillips Screwdriver

WC-2424-66-DBL Installation Guide



## INSTALLATION INSTRUCTIONS









WC-2424-66-DBL Installation Guide