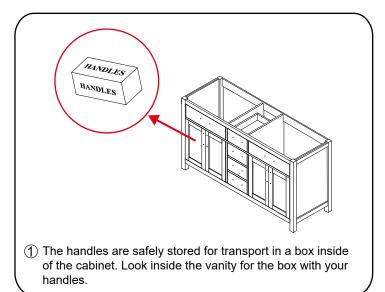

# WYNDHAM COLLECTION



- Prior to installation please check received items against the "Packing List".
  Please report any missing items to your retailer immediately.
- Protect all surfaces from sharp objects, high heat sources, direct prolonged sunlight and chemical hazards.
- Professional installation recommended.
- Backsplash comes in two pieces.



### **PACKING LIST**

(Not all components may be included, depending upon your purchase)





## HOW TO ADJUST HINGES (if required)











### REQUIRED TOOLS NOT IN BOX







Silicone sealant

Spirit Level

Phillips Screwdriver

WC-2424-66-DBL Installation Guide



## INSTALLATION INSTRUCTIONS









WC-2424-66-DBL Installation Guide