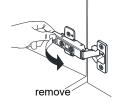

# WYNDHAM COLLECTION



- Prior to installation please check received items against the "Packing List".
  Please report any missing items to your retailer immediately.
- Protect all surfaces from sharp objects, high heat sources, direct prolonged sunlight and chemical hazards.
- Professional installation recommended.
- Backsplash comes in two pieces.



### **PACKING LIST**

(Not all components may be included, depending upon your purchase)





## HOW TO ADJUST HINGES (if required)











### REQUIRED TOOLS NOT IN BOX







Silicone sealant Spirit Level

Phillips Screwdriver

WC-2424-60-SGL Installation Guide



## INSTALLATION INSTRUCTIONS



The handles are safely stored for transport in a box inside of the cabinet. Look inside the vanity for the box with your handles.







WC-2424-60-SGL Installation Guide