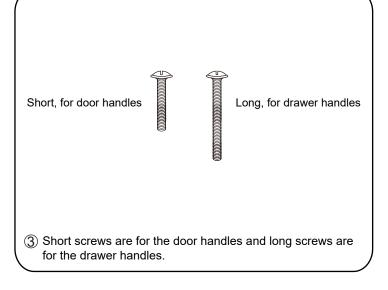

## INSTALLATION INSTRUCTIONS

The handles are safely stored for transport in a box inside of the cabinet. Look inside the vanity for the box with your handles.

WC-2424-60-SGL Installation Guide