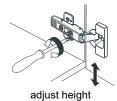

# WYNDHAM COLLECTION



- Prior to installation please check received items against the "Packing List".
  Please report any missing items to your retailer immediately.
- Protect all surfaces from sharp objects, high heat sources, direct prolonged sunlight and chemical hazards.
- Professional installation recommended.
- Backsplash comes in two pieces.



### **PACKING LIST**

(Not all components may be included, depending upon your purchase)





## HOW TO ADJUST HINGES (if required)











### REQUIRED TOOLS NOT IN BOX







Silicone sealant Spirit Level

Phillips Screwdriver

WC-2424-60-SGL Installation Guide



## INSTALLATION INSTRUCTIONS



The handles are safely stored for transport in a box inside of the cabinet. Look inside the vanity for the box with your handles.







WC-2424-60-SGL Installation Guide