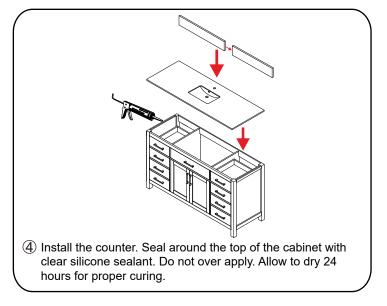

# WYNDHAM COLLECTION

- Prior to installation please check received items against the "Packing List".
  Please report any missing items to your retailer immediately.
- Protect all surfaces from sharp objects, high heat sources, direct prolonged sunlight and chemical hazards.
- Professional installation recommended.
- Backsplash comes in two pieces.

### REQUIRED TOOLS NOT IN BOX

Silicone sealant Spirit Level

Phillips Screwdriver

WC-2424-60-SGL Installation Guide