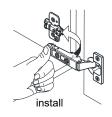

# WYNDHAM COLLECTION



- Prior to installation please check received items against the "Packing List".
  Please report any missing items to your retailer immediately.
- Protect all surfaces from sharp objects, high heat sources, direct prolonged sunlight and chemical hazards.
- Professional installation recommended.
- Backsplash comes in two pieces.



### **PACKING LIST**

(Not all components may be included, depending upon your purchase)





## HOW TO ADJUST HINGES (if required)











### REQUIRED TOOLS NOT IN BOX







Silicone sealant Spirit Level

Phillips Screwdriver

WC-2424-60-SGL Installation Guide



## INSTALLATION INSTRUCTIONS



The handles are safely stored for transport in a box inside of the cabinet. Look inside the vanity for the box with your handles.







WC-2424-60-SGL Installation Guide