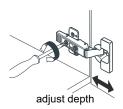

# WYNDHAM COLLECTION



- Prior to installation please check received items against the "Packing List".
  Please report any missing items to your retailer immediately.
- Protect all surfaces from sharp objects, high heat sources, direct prolonged sunlight and chemical hazards.
- Professional installation recommended.
- Backsplash comes in two pieces.



### **PACKING LIST**

(Not all components may be included, depending upon your purchase)





## HOW TO ADJUST HINGES (if required)











### REQUIRED TOOLS NOT IN BOX







Silicone sealant Spirit Level

Phillips Screwdriver

WC-2424-60-SGL Installation Guide



## INSTALLATION INSTRUCTIONS



The handles are safely stored for transport in a box inside of the cabinet. Look inside the vanity for the box with your handles.







WC-2424-60-SGL Installation Guide