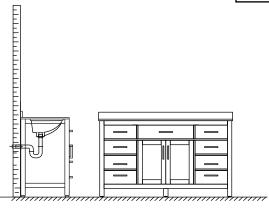

## INSTALLATION INSTRUCTIONS

The handles are safely stored for transport in a box inside of the cabinet. Look inside the vanity for the box with your handles.

WC-2424-60-SGL Installation Guide