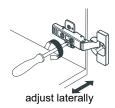

# WYNDHAM COLLECTION



- Prior to installation please check received items against the "Packing List".
  Please report any missing items to your retailer immediately.
- Protect all surfaces from sharp objects, high heat sources, direct prolonged sunlight and chemical hazards.
- Professional installation recommended.
- Backsplash comes in two pieces.



### **PACKING LIST**

(Not all components may be included, depending upon your purchase)





## HOW TO ADJUST HINGES (if required)











### REQUIRED TOOLS NOT IN BOX







Silicone sealant Spirit Level

Phillips Screwdriver

WC-2424-60-SGL Installation Guide



## INSTALLATION INSTRUCTIONS



The handles are safely stored for transport in a box inside of the cabinet. Look inside the vanity for the box with your handles.







WC-2424-60-SGL Installation Guide