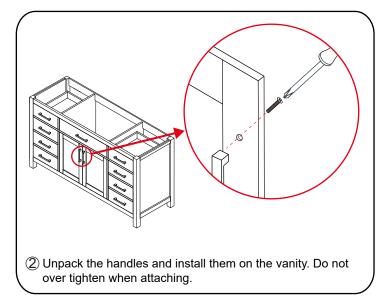

## INSTALLATION INSTRUCTIONS

The handles are safely stored for transport in a box inside of the cabinet. Look inside the vanity for the box with your handles.

WC-2424-60-SGL Installation Guide